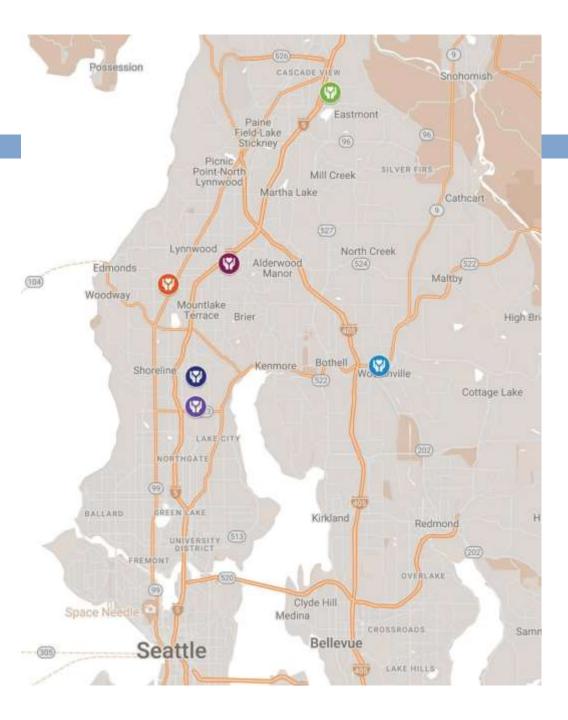

## Locations

#### Everett - Silver Lake

10315 19th Avenue SE, Suite 112 Everett, WA 98208

Programs at this Location

\*Substance Use Services

#### Lynnwood

5924 204th St SW Lynnwood, WA 98036

#### Programs at this Location

Infant & Early Childhood MH Service
WiSe / Wraparound Services
CBIS services available at
170th Shoreline, Bothell, and
Everett offices by appointment

#### Edmonds - Pacific

Commons

21727 76th Avenue W, Suite J Edmonds, WA 98026

#### Programs at this Location

•Mental Health Services •Mental Health School Based Team

#### Bothell

12900 NE 180th St. Suite 140 Bothell, WA 98011

#### Programs at this Location (for Bothell Residents)

Mental Health Services
 Family Support Services

#### Shoreline - 170th

17018 15th Avenue NE Shoreline, WA 98155

#### Programs at this Location

•Family Support Center •Substance Use Services •Behavioral Health Integration

#### Shoreline - 148th

14803 15th Avenue NE Shoreline, WA 98155

#### **Programs at this Location**

Mental Health Services
 Administration

"Without a sense of caring, there can be no sense of community."

- Anthony J. D'Angelo