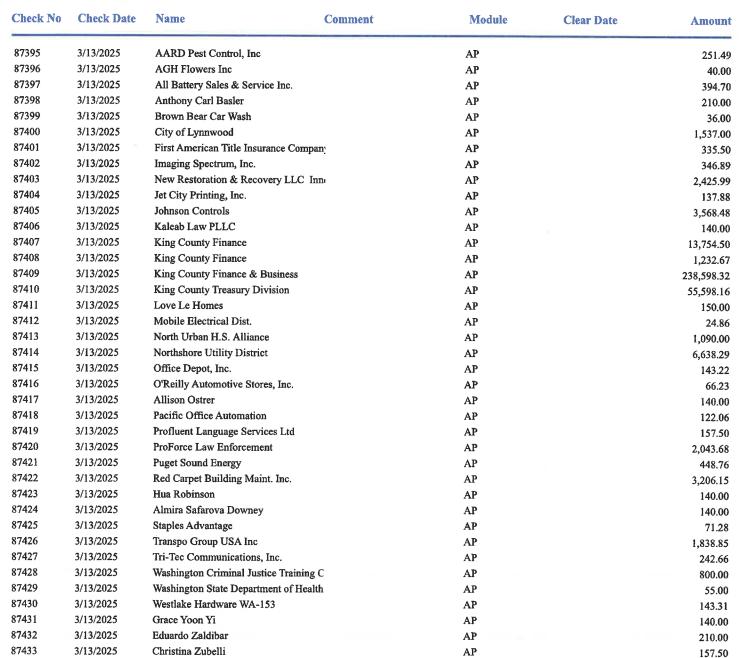

Cleared and Not Cleared Checks

From 03/13/2025 To 03/13/2025 Check Date:

Print ACH Checks: True

39

Total Check Count:

Check No Check Date Name Comment Module Clear Date Amount

Total Check Amount:

336,776.93