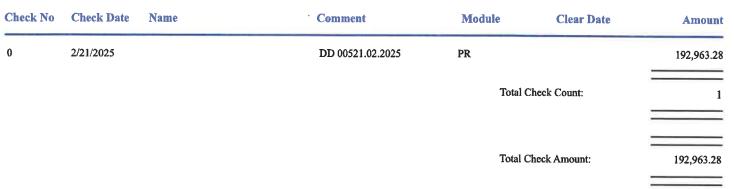

Cleared and Not Cleared Checks

From 03/13/2025 To 03/13/2025 Check Date:

Print ACH Checks: True

39

Total Check Count:

Check No Check Date Name Comment Module Clear Date Amount

Total Check Amount:

336,776.93