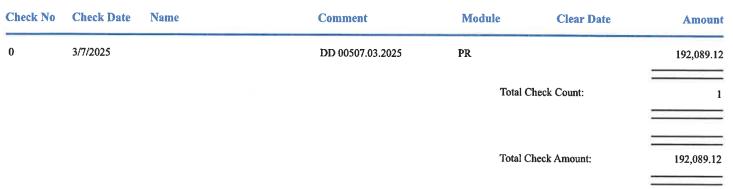

#### **Bank Reconciliation**

#### Checks by Date

User:

sschindele

Printed:

03/21/2025 - 11:02AM

Bank Accounts:

**PPOperat** 

System:

Cleared and Not Cleared Checks

Check Date:

From 03/07/2025 To 03/07/2025

Print ACH Checks: True