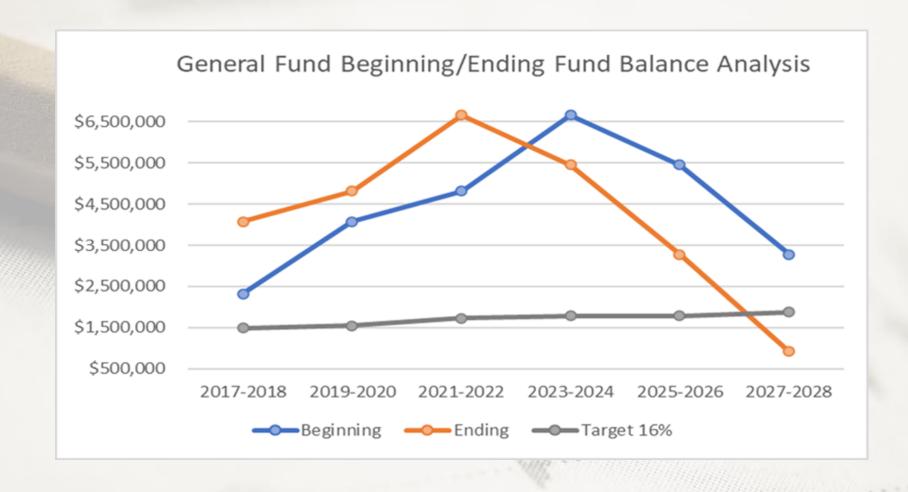

# **Public Hearing Overview**

- 1. Overview Presentation
- 2. Question/Comments from City Council
- 3. Open Public Hearing for Citizen Comments
  - 3 minutes per speaker

#### Six Year Forecast



### OPTIONAL / ADDITIONAL REVENUE INCREASES

| Revenue Source                                 | Increase      | New Transportation<br>Revenue |                    | New General Fund<br>Revenue |                    |  |  |
|------------------------------------------------|---------------|-------------------------------|--------------------|-----------------------------|--------------------|--|--|
| BD VLF<br>BD Sales Tax                         | \$10<br>0.10% | \$<br>\$                      | 109,000<br>150,000 |                             |                    |  |  |
| Sewer Utility Tax<br>Surface Water Utility Tax | 6%<br>6%      |                               |                    | \$<br>\$                    | 192,911<br>79,194  |  |  |
| Annual Total<br>Biennial Total