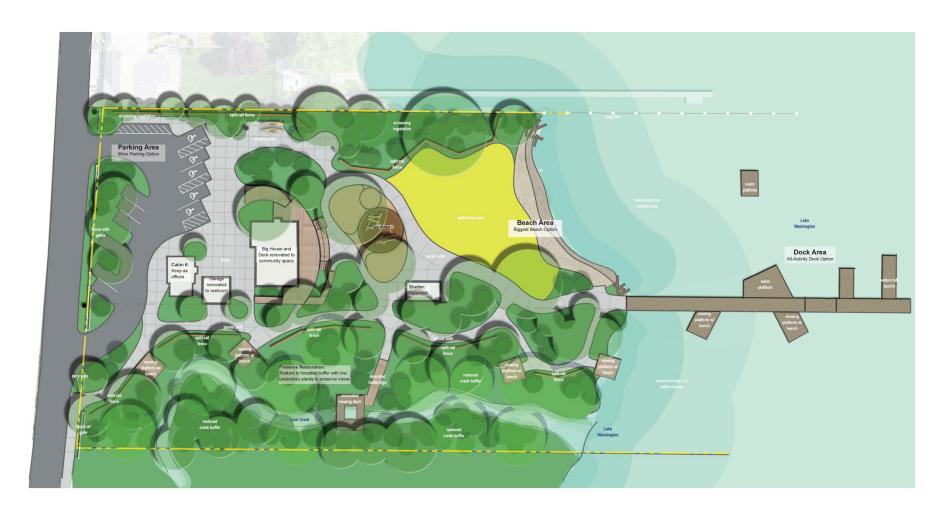

## RESOLUTION 24-1947 EXHIBIT A Page 2

| Pending Design Question         | PRAB recommendation                                                                                                                         |
|---------------------------------|---------------------------------------------------------------------------------------------------------------------------------------------|
| 1. Parking Options              | Minimal parking to include required ADA spaces, adequate load/unload spaces, and several permit-only spaces related to use of the building. |
| Lyon Creek Preserve Options     | Restore to forested buffer with low understory plants to preserve views.                                                                    |
| <ol><li>Beach Options</li></ol> | All beach                                                                                                                                   |
| 4. Lakefront<br>Shelter Options | Balanced design – useful for the purpose, but not ornate                                                                                    |
| 5. Play Area<br>Options         | Nature inspired, but with a strong focus on an actual play area useful to kids year-round                                                   |
| 6. Community<br>Dock Options    | All-activity dock, including exploring the addition of a swim float.                                                                        |