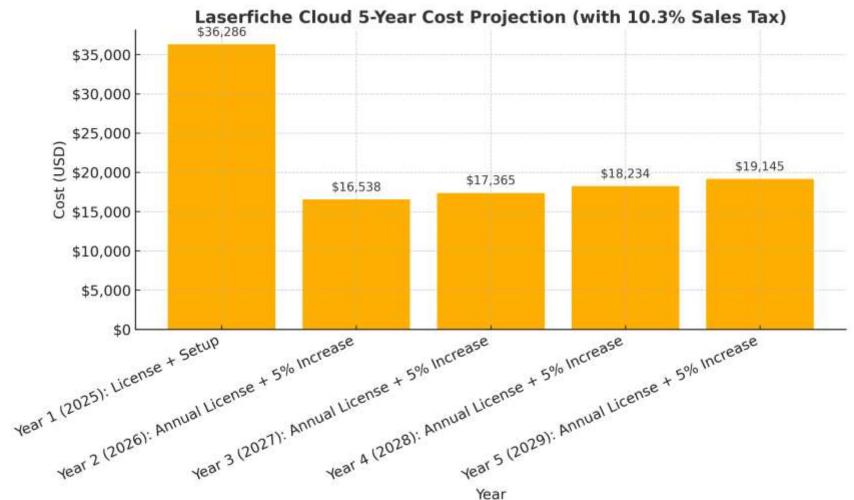

## **Full 5-Year Cost Projection**

| Item                                        | Cost (with 10.3% Tax) |
|---------------------------------------------|-----------------------|
| Year 1 (2025): License + Setup              | \$36,286.49           |
| Year 2 (2026): Annual License + 5% Increase | \$16,538.38           |
| Year 3 (2027): Annual License + 5% Increase | \$17,365.30           |
| Year 4 (2028): Annual License + 5% Increase | \$18,233.57           |
| Year 5 (2029): Annual License + 5% Increase | \$19,145.24           |
| Total (5-Year)                              | \$107,568.98          |

## **5-Year Cost Projection Chart**