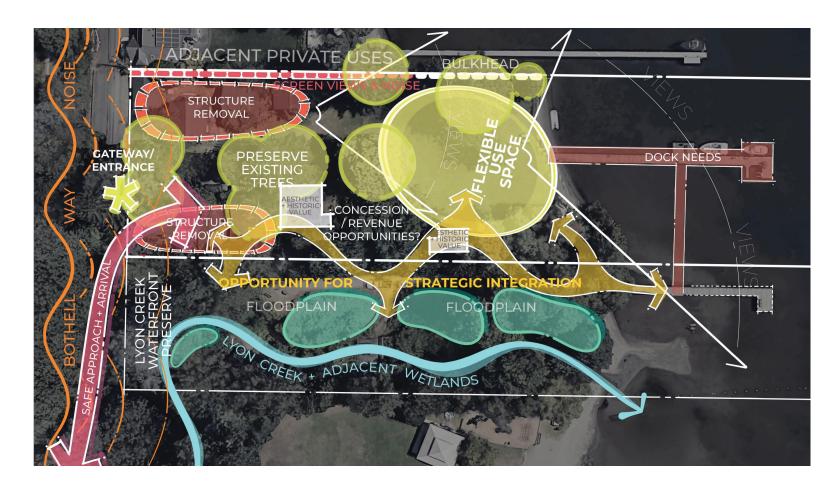

# **Approach:** Analysis

- Location and adjacent uses and ownership
- Natural resources
- Operations and maintenance
- Mitigation
- Adaptive reuse architecture
- Waterfront recreation structures