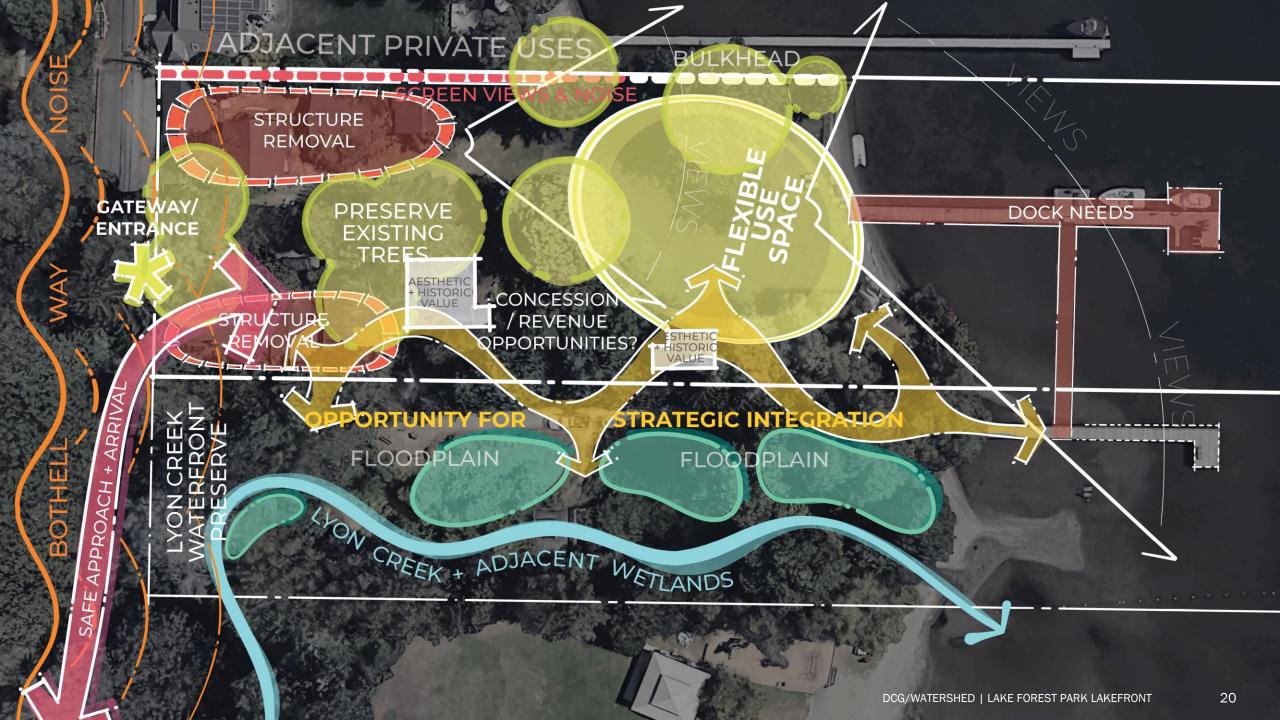

# Vision: Entrance

# **Approach:** Analysis

- Location and adjacent uses and ownership
- Natural resources
- Operations and maintenance
- Mitigation
- Adaptive reuse architecture
- Waterfront recreation structures