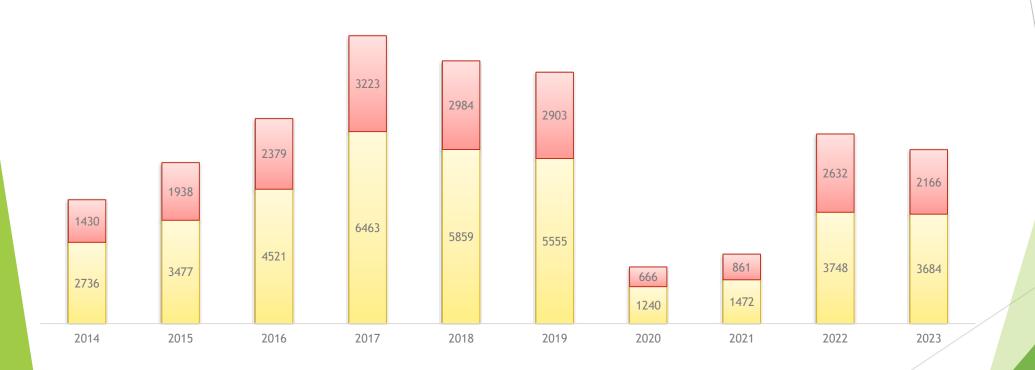

#### Passports application processed vs. Photos

#### **NUMBER OF PASSPORTS AND PHOTOS**

■ Passports ■ Photos