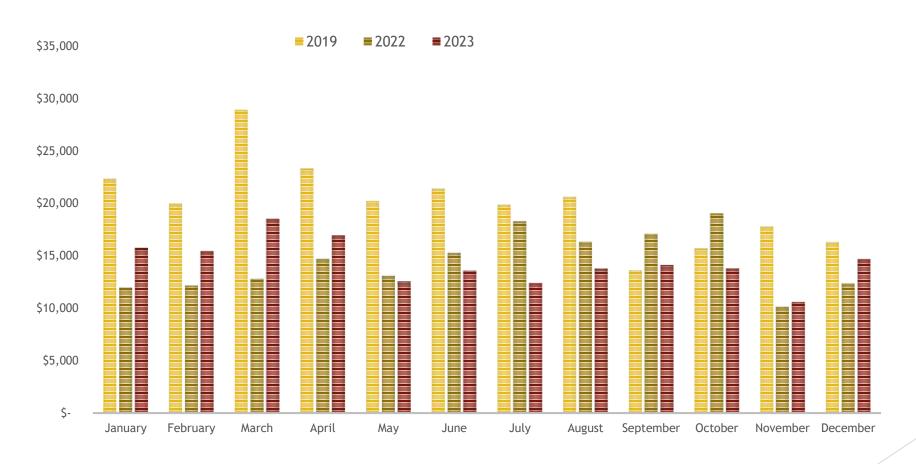

## Passport Clerk

Matt McLean

City Clerk/Municipal Services Manager

### Passport income per month

PASSPORT INCOME PER MONTH



#### Passports application processed vs. Photos

#### **NUMBER OF PASSPORTS AND PHOTOS**

■ Passports ■ Photos



#### Annual Passport Revenues

#### PASSPORT INCOME PER ANNUM



## Passport Clerk Costs vs. Revenues

|                      |               |         |                 | 1            |
|----------------------|---------------|---------|-----------------|--------------|
|                      | Weekly        |         | 3 month average | Year total   |
| Salary               | \$761.        | 80      | \$8,684.52      | \$34,738.08  |
| Earnings             | \$2,240.      | 00      | \$27,825.00     | \$111,300.00 |
| Difference           | \$1,478.      | 20      | \$19,140.48     | \$76,561.92  |
|                      |               |         |                 |