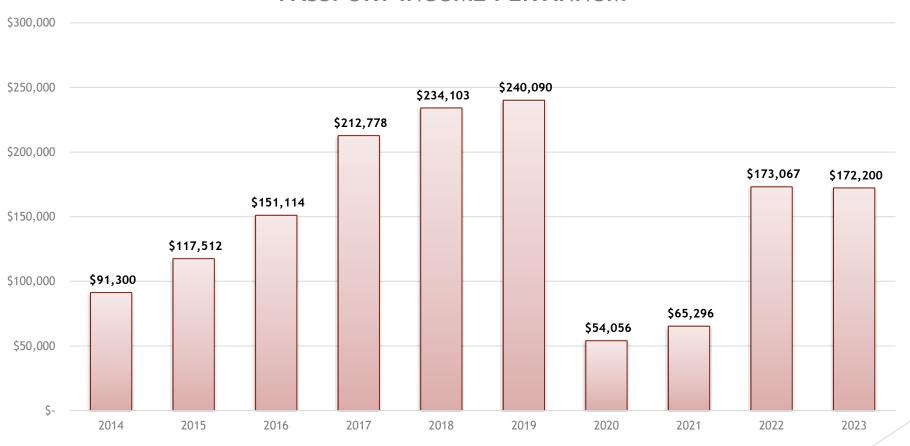

## Passport Clerk

Matt McLean

City Clerk/Municipal Services Manager

### Passport income per month

PASSPORT INCOME PER MONTH



#### Passports application processed vs. Photos

#### **NUMBER OF PASSPORTS AND PHOTOS**

■ Passports ■ Photos



#### Annual Passport Revenues

#### PASSPORT INCOME PER ANNUM



## Passport Clerk Costs vs. Revenues

|                      |               |         |                 | 1            |
|----------------------|---------------|---------|-----------------|--------------|
|                      | Weekly        |         | 3 month average | Year total   |
| Salary               | \$761.        | 80      | \$8,684.52      | \$34,738.08  |
| Earnings             | \$2,240.      | 00      | \$27,825.00     | \$111,300.00 |
| Difference           | \$1,478.      | 20      | \$19,140.48     | \$76,561.92  |
|                      |               |         |                 |              |
| Hours                |               | 20/week | 228             | 912          |
| Salary w/Benefits    | \$38.         | 09/hour | \$8,684.52      | \$34,738.08  |
| We