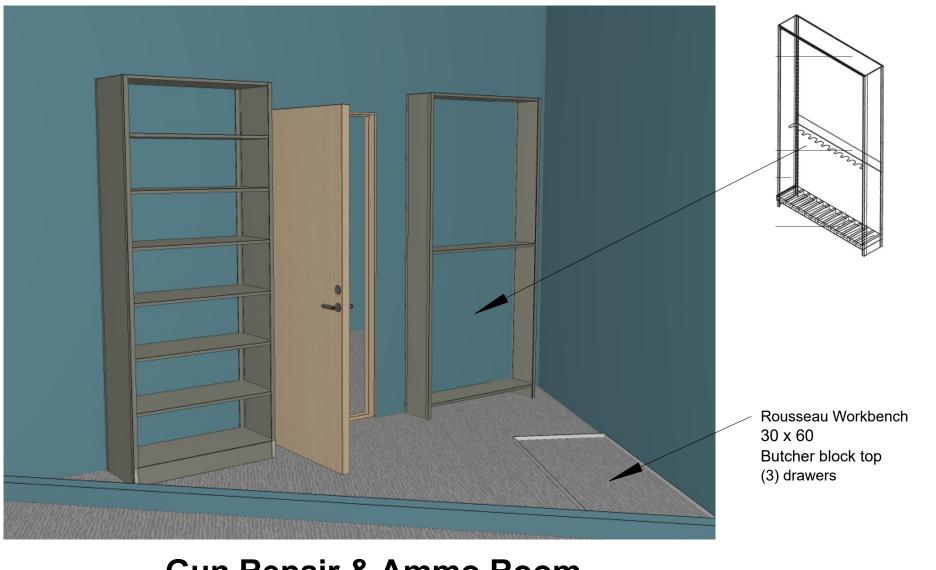

# **Gun Repair & Ammo Room**

WINGER, DOUG

www.southwestsolutions.com

### Customer's Approval: Date: Drawing: Revision: Lake Forest Park PD Number: 113836-1A SOUTHWEST SOLUTION S GROUP Personal Duty Lockers Printed Date: Drawn By: business efficiency systems 11/05/2024 DW/VA Lake Forest Park, WA Texas - Oklahoma - Kansas - Arkansas - Missouri Scale: Sheet: Tennessee - Mississippi - Louisiana Copyright © 2024 Southwest Solutions Group. This material is proprietary and confidential, and the disclosure reproduction by photography, film, 1:33 Washington - Montana - Idaho - Alaska 3 of 4 blueprint or otherwise or incorporation into any information retrieval system without first receiving written approval from Southwest Solutions Group is Toll Free: 1-800-803-1083 expressly prohibited by law. Salesperson: