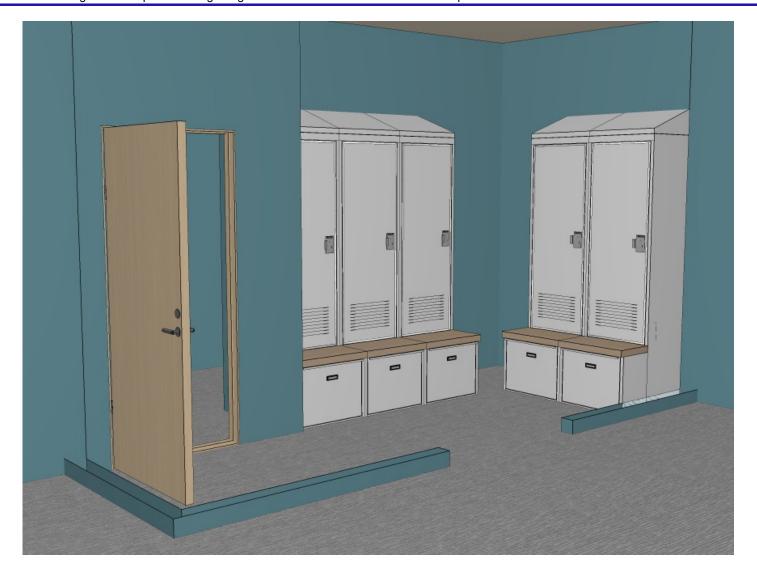

# **Women's Locker Room**

### Customer's Approval: Date:

SOUTHWEST**SOLUTIONS**GROUP business efficiency systems

Texas - Oklahoma · Kansas - Arkansas - Missouri Tennessee - Mississippi - Louisiana Washington - Montana - Idaho - Alaska Toll Free: 1-800-803-1083 www.southwestsolutions.com

| Drawing:   |              | Revision: |  |
|------------|--------------|-----------|--|
| Number:    | 113836-1A    |           |  |
| Printed Da | te:          | Drawn By: |  |
|            | 11/05/2024   | DW/VA     |  |
| Scale:     |              | Sheet:    |  |
|            | 1:33         | 4 of 4    |  |
| Salesperso | n:           |           |  |
|            | WINGER, DOUG |           |  |

Lake Forest Park PD Personal Duty Lockers Lake Forest Park, WA

Copyright © 2024 Southwest Solutions Group. This material is proprietary and confidential, and the disclosure reproduction by photography, film, blueprint or otherwise or incorporation into any information retrieval system without first receiving written approval from Southwest Solutions Group is expressly prohibited by law.