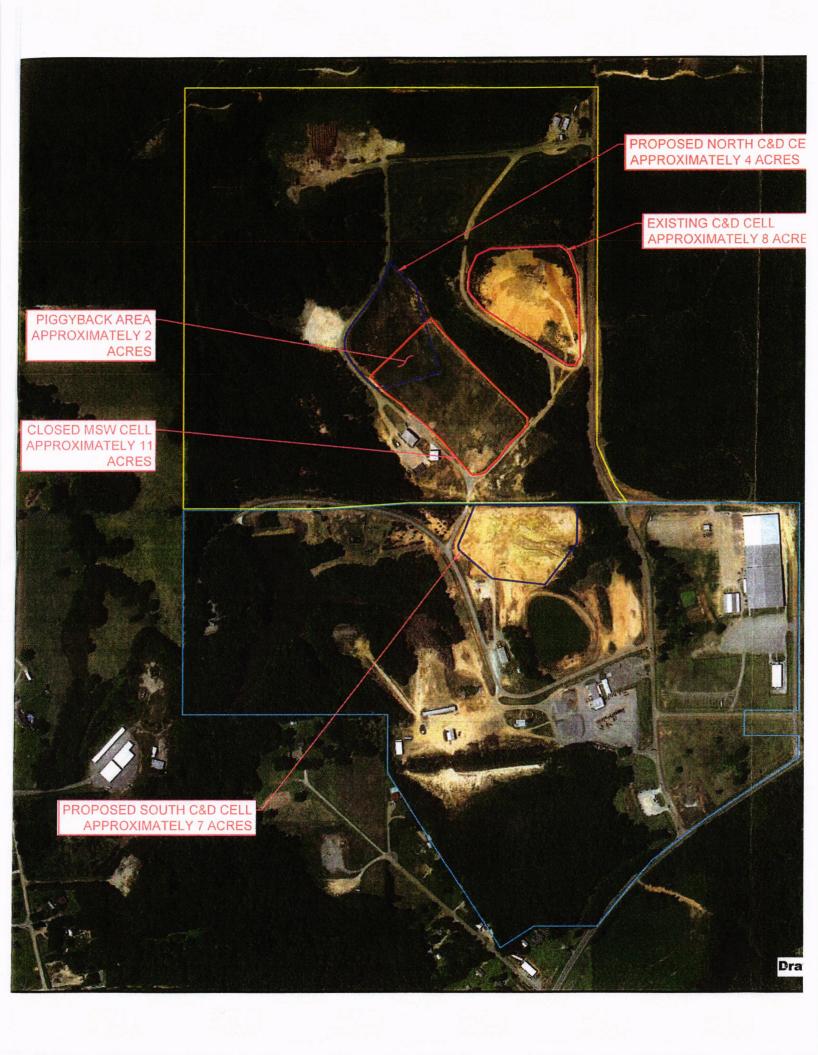

| 469,627                 |