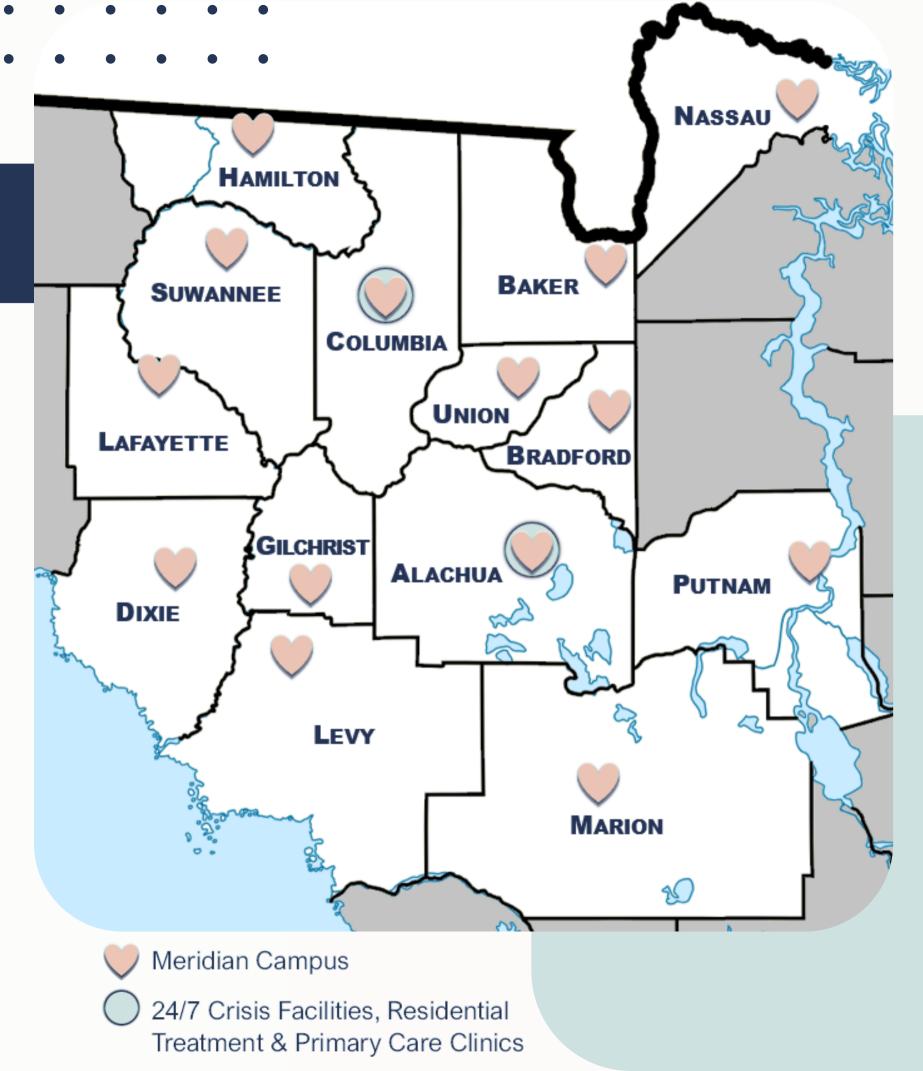

With locations serving 14 counties across North Central Florida, Meridian is highly committed to supporting and restoring hope to individuals in all of the communities we serve.

It is Meridian's ambition to transform our communities, together, from the inside out.