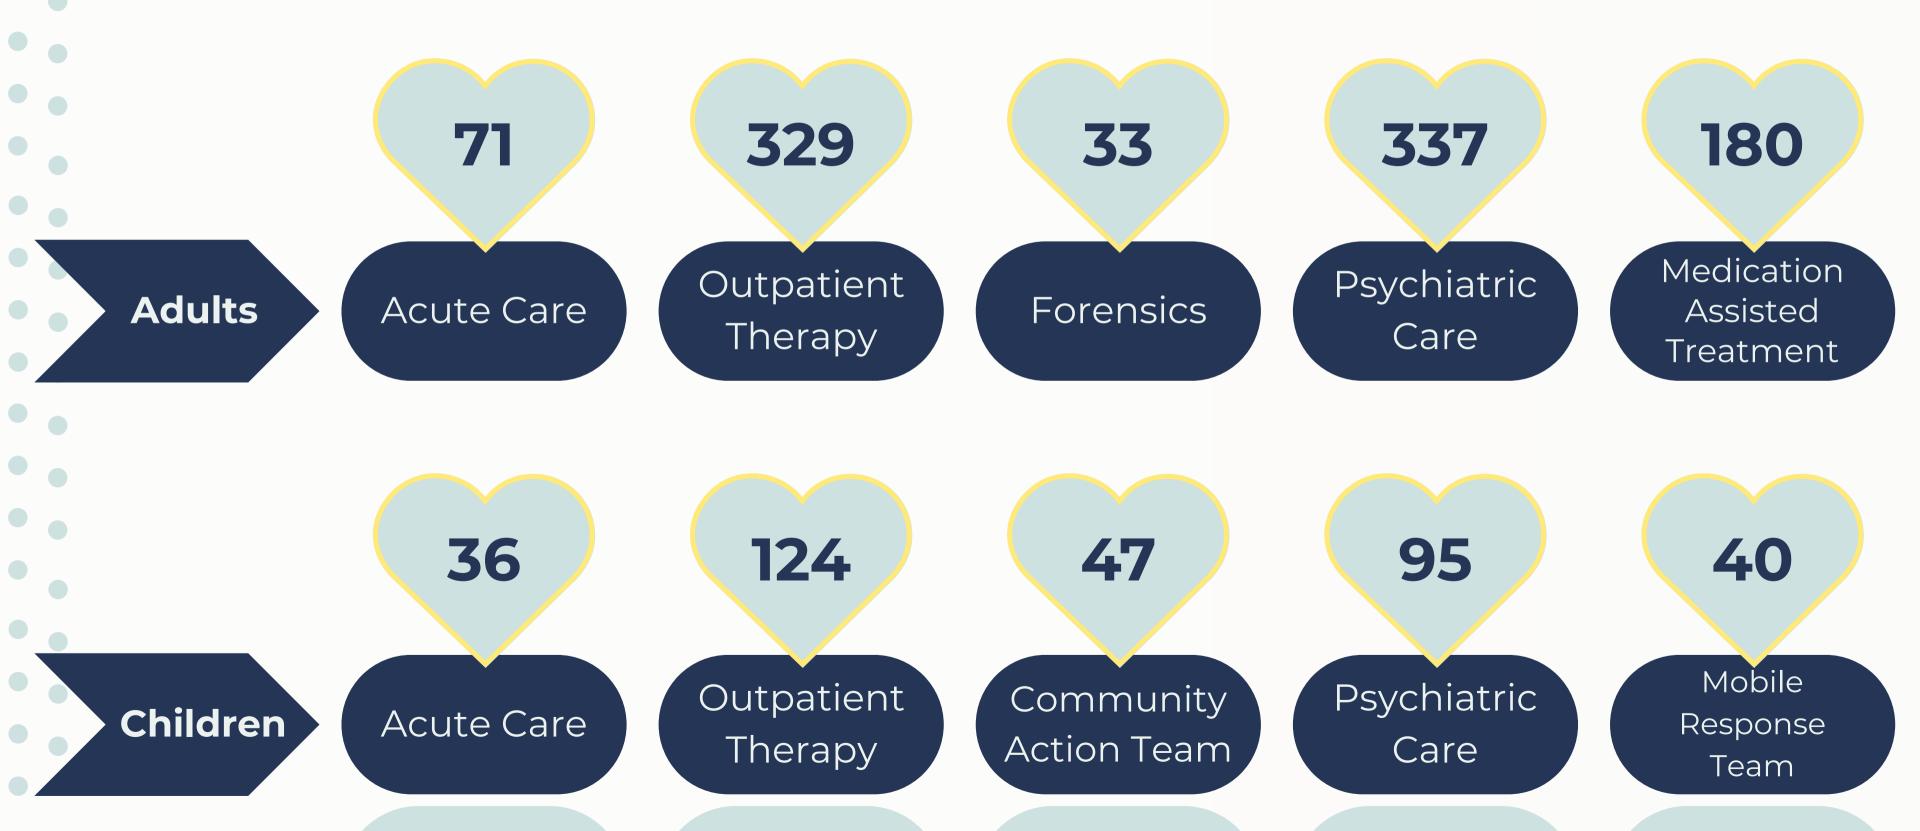

# SERVICES WE PROVIDE TO LEVY COUNTY RESIDENTS

July 1, 2024 through May 28, 2025