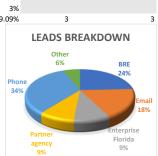

| 2020-21 SUMMARY      |        |            |         |                   | 2019-20 SUMMARY |            |              |          |           |                |  |
|----------------------|--------|------------|---------|-------------------|-----------------|------------|--------------|----------|-----------|----------------|--|
|                      |        |            | Career  | CareerSource      |                 |            | CareerSource |          |           |                |  |
| Туре                 | Number | Percentage | referra | ls SBDC referrals | Leads type      | # of Leads | ļ            | Percenta | referrals | SBDC referrals |  |
| BRE                  |        | 3          | 21%     |                   | BRE             |            | 4            | 12%      |           |                |  |
| Email                |        | 1          | 7%      |                   | Email           |            | 7            | 21%      |           |                |  |
|                      |        |            |         |                   | Enterprise      |            |              |          |           |                |  |
| Enterprise Florida   |        | 1          | 7%      |                   | Florida         |            | 6            | 18%      |           |                |  |
| Municipality request |        | 1          | 7%      |                   | Municipality    |            | 3            | 9%       |           |                |  |
| Phone                |        | 4          | 29%     |                   | Phone           |            | 9            | 27%      |           |                |  |
| Web site             |        | 1          | 7%      |                   | Web site        |            | 1            | 3%       |           |                |  |
| Partner              |        | 3          | 21%     |                   | Partner         |            | 3            | 9.09%    |           | 3              |  |
| τοτρ                 | L      | 14         |         |                   | TOTA            | L          | 33           |          |           | BREAKDOWN      |  |

## LEADS BREAKDOWN