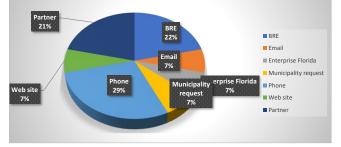

| 2020-21 SUMMARY      |        |            |         |                   | 2019-20 SUMMARY |            |              |          |           |                |  |
|----------------------|--------|------------|---------|-------------------|-----------------|------------|--------------|----------|-----------|----------------|--|
|                      |        |            | Career  | CareerSource      |                 |            | CareerSource |          |           |                |  |
| Туре                 | Number | Percentage | referra | ls SBDC referrals | Leads type      | # of Leads | ļ            | Percenta | referrals | SBDC referrals |  |
| BRE                  |        | 3          | 21%     |                   | BRE             |            | 4            | 12%      |           |                |  |
| Email                |        | 1          | 7%      |                   | Email           |            | 7            | 21%      |           |                |  |
|                      |        |            |         |                   | Enterprise      |            |              |          |           |                |  |
| Enterprise Florida   |        | 1          | 7%      |                   | Florida         |            | 6            | 18%      |           |                |  |
| Municipality request |        | 1          | 7%      |                   | Municipality    |            | 3            | 9%       |           |                |  |
| Phone                |        | 4          | 29%     |                   | Phone           |            | 9            | 27%      |           |                |  |
| Web site             |        | 1          | 7%      |                   | Web site        |            | 1            | 3%       |           |                |  |
| Partner              |        | 3          | 21%     |                   | Partner         |            | 3            | 9.09%    |           | 3              |  |
| τοτρ                 | L      | 14         |         |                   | TOTA            | L          | 33           |          |           | BREAKDOWN      |  |