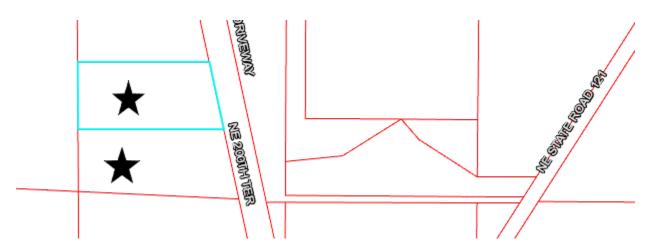

PETITION NO. PP 21-03 McMillen Surveying, representing Don Zoilo LLC and Kathy Jolie Fried-Krupp, petitioning the Commission for a Preliminary Plat to correct the division of parcel numbers 0476100000 and 0476700100. Said parcels are located in Section 30, Township 12S, Range 19E in Levy County, Florida and have a land use and zoning of ARR/Agricultural Rural Residential (10ac minimum). Each parcel contains 10ac MOL.