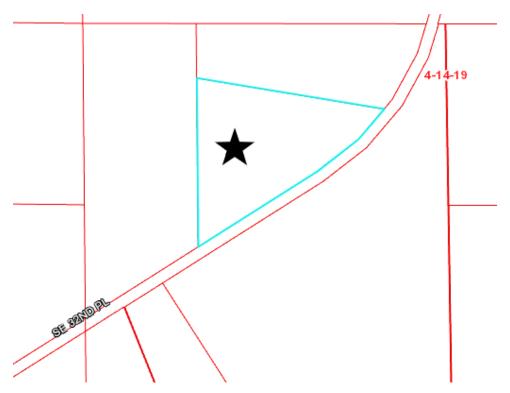

PETITION NO. PP 21-04 McMillen Surveying, representing Jerome and Terrie Lynn Vickers, petitioning the Commission for a Preliminary Plat to divide a 20ac parcel MOL into two 10ac parcels MOL. Said parcel is located in Section 4, Township 14S, Range 19E in Levy County, Florida and has a land use and zoning of ARR/Agricultural Rural Residential (10ac minimum).