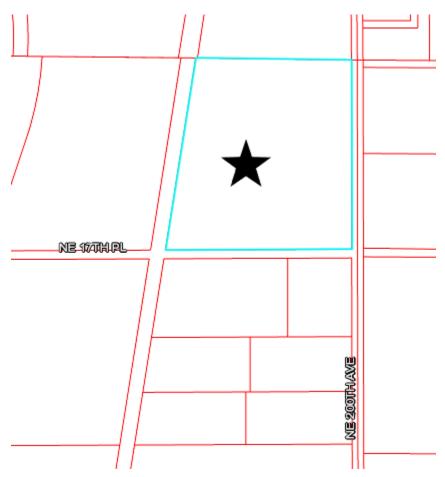

PID: 0516900100

PETITION NO. PP 21-07 McMillen Surveying, representing Abdellatif Rizq, petitioning the Commission for a Preliminary Plat to create a buildable 10ac MOL parcel. Said parcel is located in Section 24, Township 11S, Range 15E in Levy County, Florida and has a land use and zoning of ARR/Agricultural Rural Residential (10ac minimum).

PID: 0162400300

PETITION NO. PP 21-06 McMillen Surveying, representing Shell Pond LLC, petitioning the Commission for a Preliminary Plat to divide a 42ac MOL parcel into four 10ac MOL lots. Said parcel is located in Section 2, Township 13S, Range 18E in Levy County, Florida and has a land use of ULDR/Urban Low Density Residential and zoning of RR-2/Rural Residential (1 unit/1 acre).