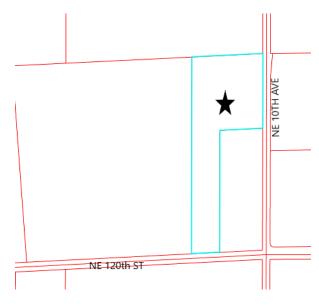

PID: (a portion of) 0434900000

PETITION NO. PP 21-09 McMillen Surveying, representing James and Jill Westbrook, petitioning the Commission for a Preliminary Plat correct the division of parcel numbers 0515000400 and 051500040A. Said parcels are located in Section 9, Township 13S, Range 19E in Levy County, Florida and have a land use of ULDR/Urban Low Density Residential and zoning of RR-2/Rural Residential (1 unit/1 acre). Each parcel contains 10ac MOL.