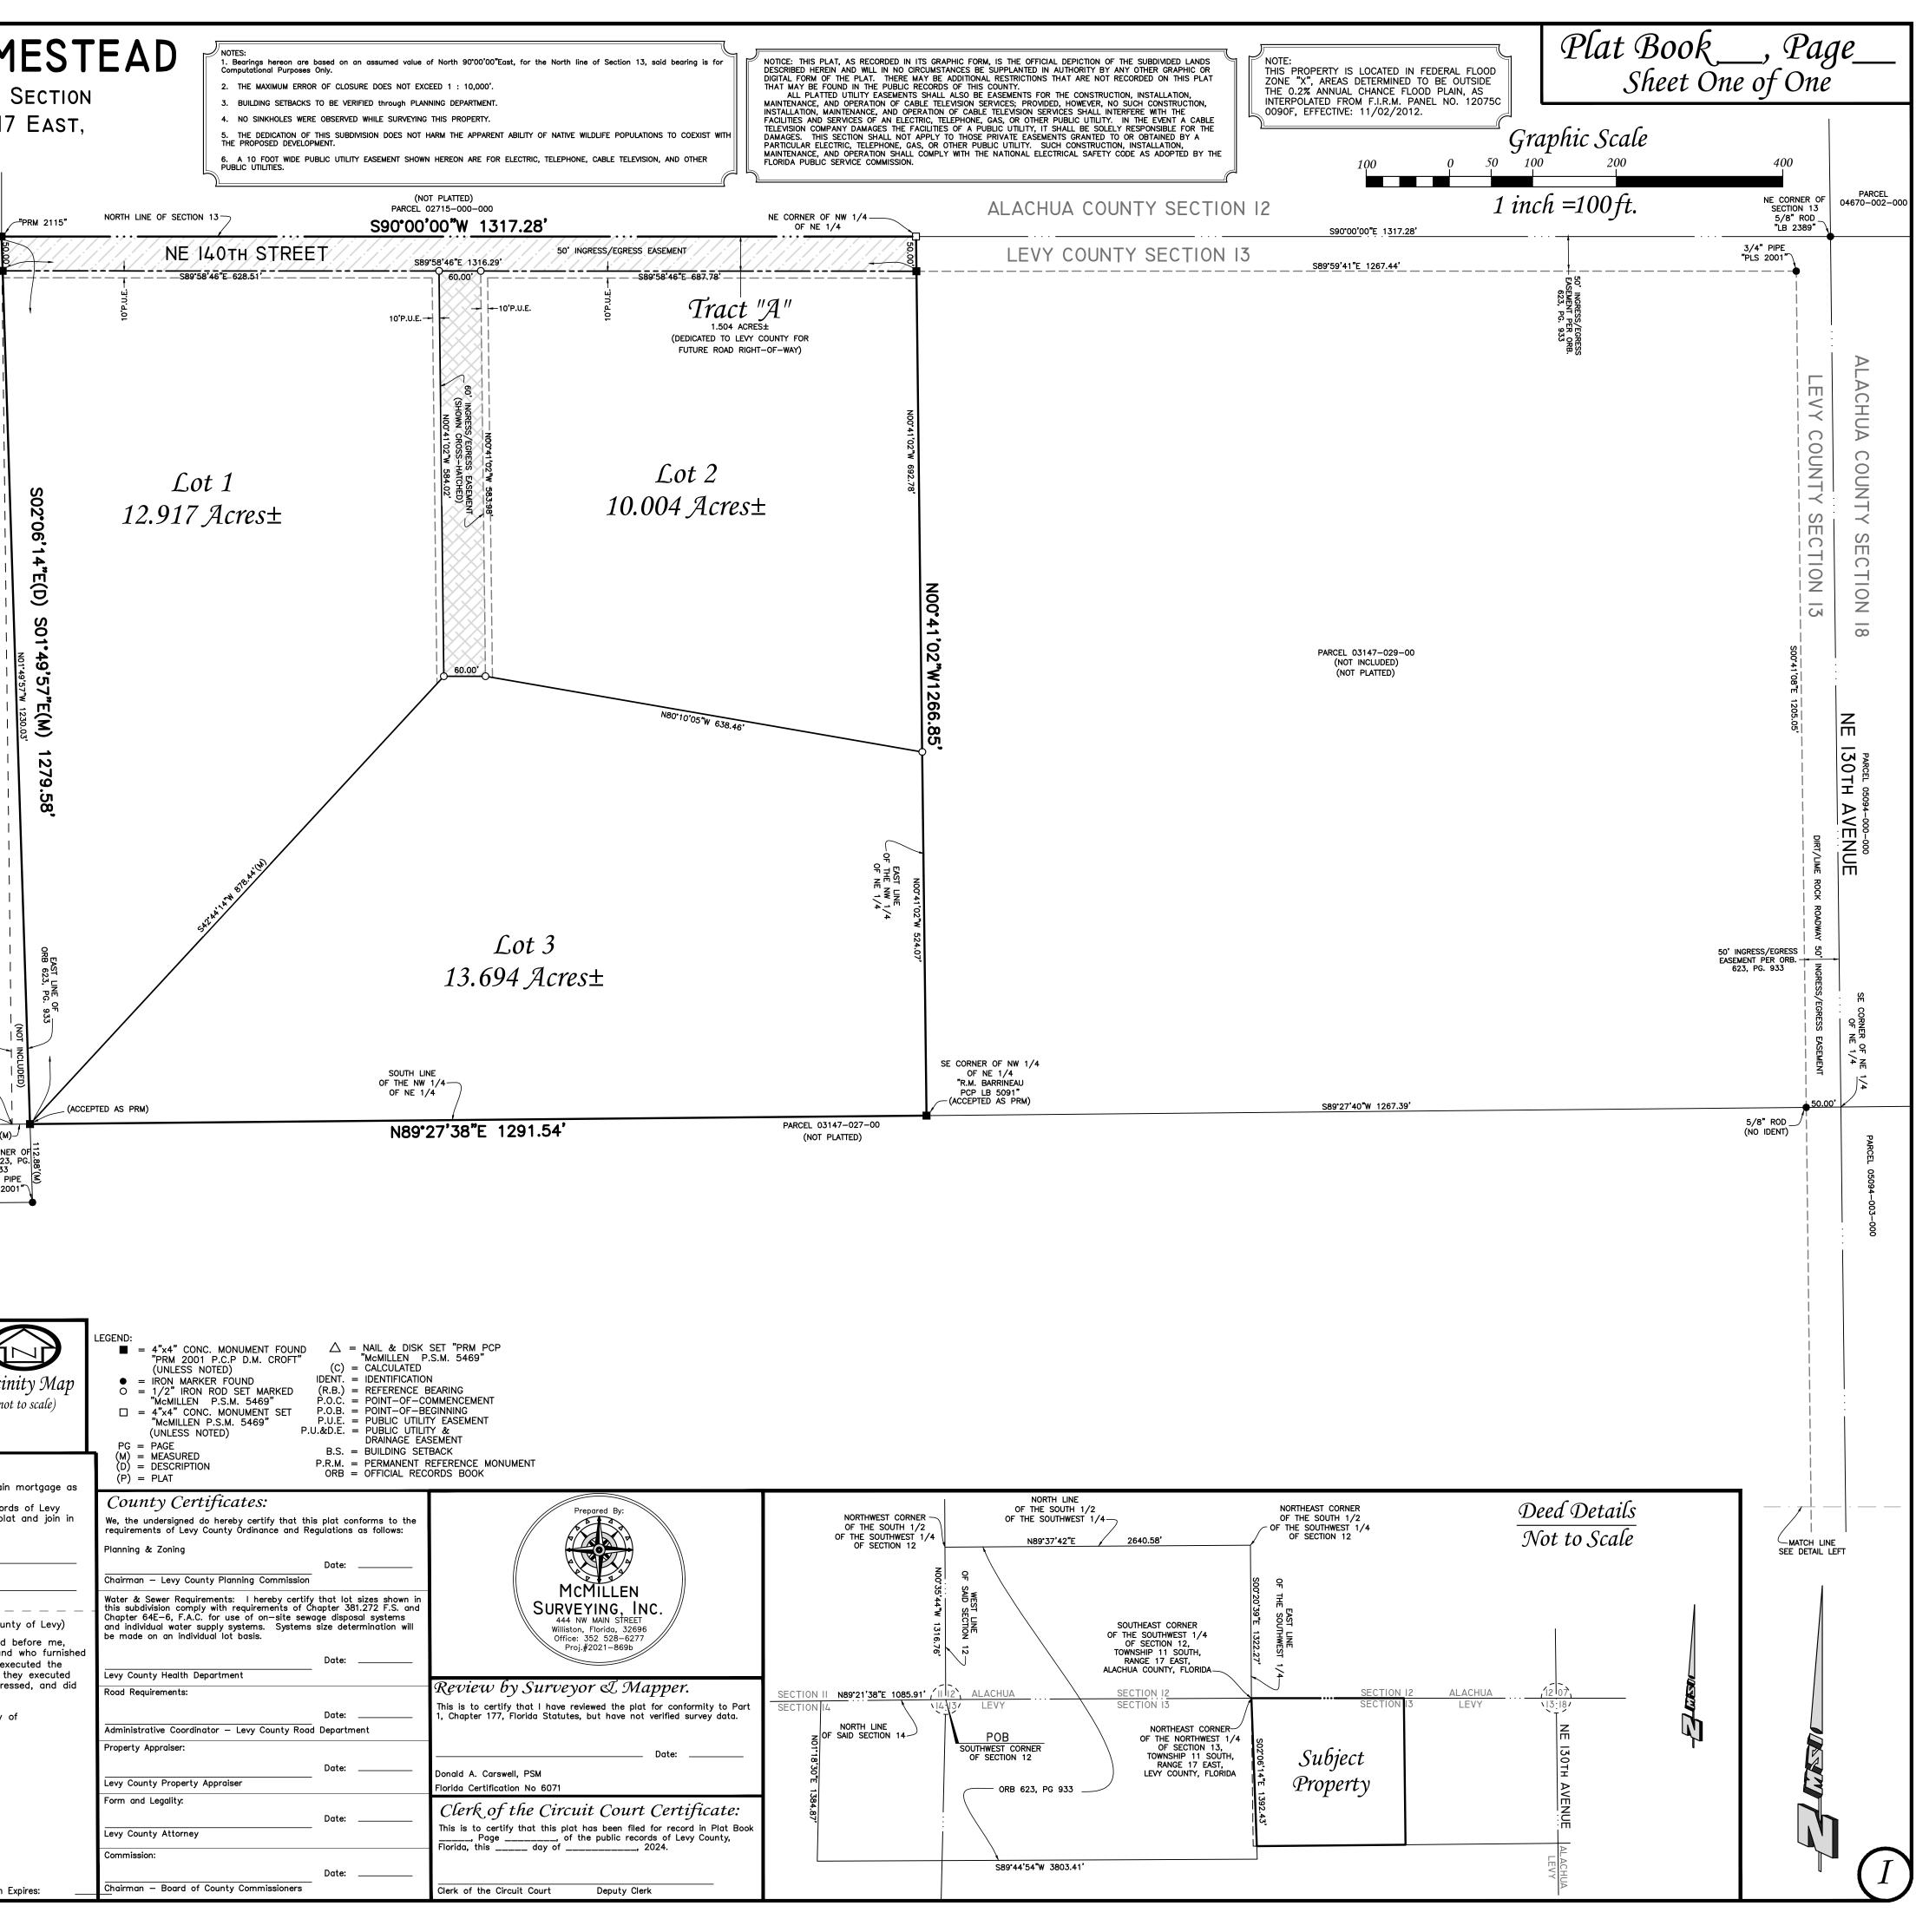

| (M) Rev<br>Fin                                                            | vised<br>al Pla                                                                           | Per Commen<br>t Created 4/                                                                         | ts 1/28,<br>/26/2022                                                                                                                                                                  |                                                                                                                                                                                                                                                                                                                                                                                                                                                                                                                                                                                                                                                                                                                | СМ                                                                                                                                        | M                                                                                                                                          |                                                                                                                                                                                                                                                                                                                                                                                                                          | IN THE                                                                                                                                          | North                                                                                        | EAST                                     | 1/4 OF \$     |
|---------------------------------------------------------------------------|-------------------------------------------------------------------------------------------|----------------------------------------------------------------------------------------------------|---------------------------------------------------------------------------------------------------------------------------------------------------------------------------------------|----------------------------------------------------------------------------------------------------------------------------------------------------------------------------------------------------------------------------------------------------------------------------------------------------------------------------------------------------------------------------------------------------------------------------------------------------------------------------------------------------------------------------------------------------------------------------------------------------------------------------------------------------------------------------------------------------------------|-------------------------------------------------------------------------------------------------------------------------------------------|--------------------------------------------------------------------------------------------------------------------------------------------|--------------------------------------------------------------------------------------------------------------------------------------------------------------------------------------------------------------------------------------------------------------------------------------------------------------------------------------------------------------------------------------------------------------------------|-------------------------------------------------------------------------------------------------------------------------------------------------|----------------------------------------------------------------------------------------------|------------------------------------------|---------------|
|                                                                           |                                                                                           |                                                                                                    |                                                                                                                                                                                       |                                                                                                                                                                                                                                                                                                                                                                                                                                                                                                                                                                                                                                                                                                                |                                                                                                                                           |                                                                                                                                            | 15, 10                                                                                                                                                                                                                                                                                                                                                                                                                   | OWNSHIP<br>Levy                                                                                                                                 | COUN                                                                                         | •                                        |               |
| Descri                                                                    | intio                                                                                     | n (Per C                                                                                           | `omm                                                                                                                                                                                  | itment)                                                                                                                                                                                                                                                                                                                                                                                                                                                                                                                                                                                                                                                                                                        |                                                                                                                                           |                                                                                                                                            |                                                                                                                                                                                                                                                                                                                                                                                                                          |                                                                                                                                                 | PLATTED)<br>2716-000-000                                                                     | NW CORNER<br>OF NE<br>(ACCEPTED          | 1/4           |
| The N<br>Range<br>thereo<br>That p<br>Sectio<br>Levy 0<br>A parc<br>Towns | W 1<br>e 17<br>of lyi<br>oortions<br>Court<br>Court<br>cel c<br>ship<br>ies,              | 1/4 of NE<br>East, Le<br>ng within<br>on of the<br>13 and 1<br>nty, Flori<br>of land si<br>11 Sout | E 1/4 o<br>evy C<br>n the<br>e belo<br>4, To<br>ida:<br>ituate<br>th, Ra                                                                                                              | of Section 13<br>ounty, Florid<br>following des<br>w described<br>wnship 11 S<br>d in Sections<br>inge 17 East<br>g more partic                                                                                                                                                                                                                                                                                                                                                                                                                                                                                                                                                                                | a, LESS a<br>scribed pro<br>land whicl<br>outh, Rang<br>s 12, 13 an<br>in Alachua                                                         | ny portio<br>perty:<br>h lies in<br>ge 17 Ea<br>d 14 of<br>a and Le                                                                        | vn<br>st,<br>vy                                                                                                                                                                                                                                                                                                                                                                                                          |                                                                                                                                                 |                                                                                              |                                          |               |
|                                                                           | 50' INGRESS/EGRESS<br>EASEMENT PER ORB.<br>520, PG. 548<br>MATCH LINE<br>SEE DETAIL RIGHT |                                                                                                    |                                                                                                                                                                                       | For a point of reference and a Point of Beginning,<br>commence at a 4" x 4" Concrete monument at the<br>Southwest corner of Section 12, Township 11 South,<br>Range 17 East and run North 0°35'44" West along the<br>West line of said Section 12, a distance of 1316.76 feet to<br>a 4" x 4" concrete monument at the Northwest corner of<br>the South half of the Southwest Quarter of said Section 12;<br>thence run North 89°37'42" East along the North line of<br>the South half of the Southwest Quarter, 2640.58 feet to a<br>1/2" rebar and cap LB 5075 at the Northeast corner of the<br>South half of the Southwest Quarter; thence run South<br>0°20'39" East along the East line of the Southwest |                                                                                                                                           |                                                                                                                                            |                                                                                                                                                                                                                                                                                                                                                                                                                          |                                                                                                                                                 |                                                                                              |                                          |               |
| LEVY COUNTY SECTION 13                                                    |                                                                                           | ALACHUA COUNTY SECTION 18                                                                          |                                                                                                                                                                                       | Quarter, 1<br>cap PLS 2<br>Quarter of<br>Northwest<br>02°06'14"<br>4116; ther<br>1/2" rebar<br>thence rur<br>1384.87 fe<br>line of Sec                                                                                                                                                                                                                                                                                                                                                                                                                                                                                                                                                                         | 322.27 fee<br>115 at the<br>said Sect<br>Quarter o<br>East, 1392<br>and cap L<br>North 01<br>eet to a 1/2<br>ction 14; th<br>line of said | et to a 4"<br>Southea<br>ion 12 ar<br>f Section<br>2.43 feet<br>outh 89°4<br>S 4116 f<br>°18'30" E<br>2" rebar a<br>ience rur<br>d Section | x 4" concre<br>ast corner of<br>nd the North<br>13; thence<br>to a 1/2" re<br>4'54" West<br>ying in a wi<br>East along v<br>and cap LS<br>n North 89°,<br>14, a dista                                                                                                                                                                                                                                                    | ete monum<br>of the Sout<br>heast corn<br>e run South<br>ebar and ca<br>a, 3803.41 f<br>ire fence lin<br>wire fence<br>4116 on th<br>21'38" Eas | nent with<br>hwest<br>er of the<br>ap LS<br>feet to a<br>ne;<br>line,<br>ne North<br>t along |                                          |               |
| 5/8" ROD<br>(NO IDENT)                                                    | PUBLIC ACCESS TO STATE ROAD 24                                                            |                                                                                                    | We, Rot<br>Morrison<br>and Mic<br>owners<br>Homest<br>the sub<br>the pub<br>"A".                                                                                                      | BERT C. MORRISON     witness       26 NW 17TH PL     witness       INESVILLE, FL 32606     witness       ORGIA S. MORRISON     witness       26 NW 17TH PL     witness       INESVILLE, FL 32606     witness       SHUA RYAN MORRISON     witness       26 NW 17TH PL     witness       JNESVILLE, FL 32606     witness                                                                                                                                                                                                                                                                                                                                                                                        |                                                                                                                                           |                                                                                                                                            |                                                                                                                                                                                                                                                                                                                                                                                                                          |                                                                                                                                                 |                                                                                              | OF N                                     | W 1/4         |
| PARCEL 03147-023-00                                                       |                                                                                           |                                                                                                    | GAINES<br>GEORGIA<br>9326 N<br>GAINES<br>JOSHUA<br>9326 N<br>GAINES                                                                                                                   |                                                                                                                                                                                                                                                                                                                                                                                                                                                                                                                                                                                                                                                                                                                |                                                                                                                                           |                                                                                                                                            |                                                                                                                                                                                                                                                                                                                                                                                                                          |                                                                                                                                                 |                                                                                              | ORB. 623,<br>933<br>3/4" PIF<br>"PLS 200 |               |
| -00                                                                       |                                                                                           |                                                                                                    | 9326 N<br>GAINES<br>ROBERT<br>9326 N<br>GAINES<br>MICHELI<br>9326 N                                                                                                                   | Y MORRISON<br>W 17TH PL<br>VILLE, FL 32606<br>T NORWOOD TERRELL,<br>W 17TH PL<br>VILLE, FL 32606<br>LE MARIE TERRELL<br>W 17TH PL<br>VILLE, FL 32606                                                                                                                                                                                                                                                                                                                                                                                                                                                                                                                                                           | witness JR. witness witness witness witness witness witness                                                                               |                                                                                                                                            | Subject I                                                                                                                                                                                                                                                                                                                                                                                                                | 1                                                                                                                                               | NE 130TH                                                                                     | to MILLISTON                             | Vicin<br>(not |
| LOT 1 MARLBORO COUNTRY ESTATES<br>(UNRECORDED) PARCEL 03147-007-00        |                                                                                           | A. LEVY COUNTY ROAD NO. 118<br>ASPHALT PAVED ROADWAY<br>50' PUBLIC RICHT-OF-WAY                    | I heret<br>Robert<br>Morrisc<br>are du<br>identifi<br>acknow<br>use ar<br>Witness<br>Commis<br>Printed:<br>Signatur<br>County<br>County<br>I do he<br>true an<br>accordii<br>supervis | acwledgment:       (State of Florida, County of Levy)         v certify that on this day personally appeared before me,         C. Morrison, Georgia S. Morrison, Joshua Ryan Morrison, Lindsay         Nobert Norwood Terrell, Jr., and Michelle Marie Terrell, who         v sworn and who furnished a Florida Driver's License as         ation and who executed the above instrument and         edged before me that they executed said instrument for the         a purpose herein expressed, and did take an oath.         my hand and official seal this day of        , 2024.         ion Number:                                                                                                     |                                                                                                                                           |                                                                                                                                            | recorded in O.R.B. <u>1612</u> , page <u>250</u> , of the public records<br>County, State of Florida, do hereby consent to this plat<br>the dedication as shown hereon.<br>Farm Credit of Florida, ACA<br>11903 Southern Blvd Suite 200<br>West Palm Beach, FL <u>33421</u><br><i>witness</i><br><i>Acknowledgment:</i> (State of Florida, County<br>I, hereby certify that on this day personally appeared b<br><i></i> |                                                                                                                                                 |                                                                                              |                                          |               |
| S                                                                         |                                                                                           |                                                                                                    | Stephe<br>Profess<br>Florida                                                                                                                                                          | n M. McMillen, P.S.M.<br>sional Surveyor & Map<br>Certificate No. 5469<br>ate of Authorization I                                                                                                                                                                                                                                                                                                                                                                                                                                                                                                                                                                                                               | Date:<br>McMil<br>per 444<br>Willist                                                                                                      |                                                                                                                                            | Inc.<br>696                                                                                                                                                                                                                                                                                                                                                                                                              | Signature:                                                                                                                                      |                                                                                              |                                          |               |