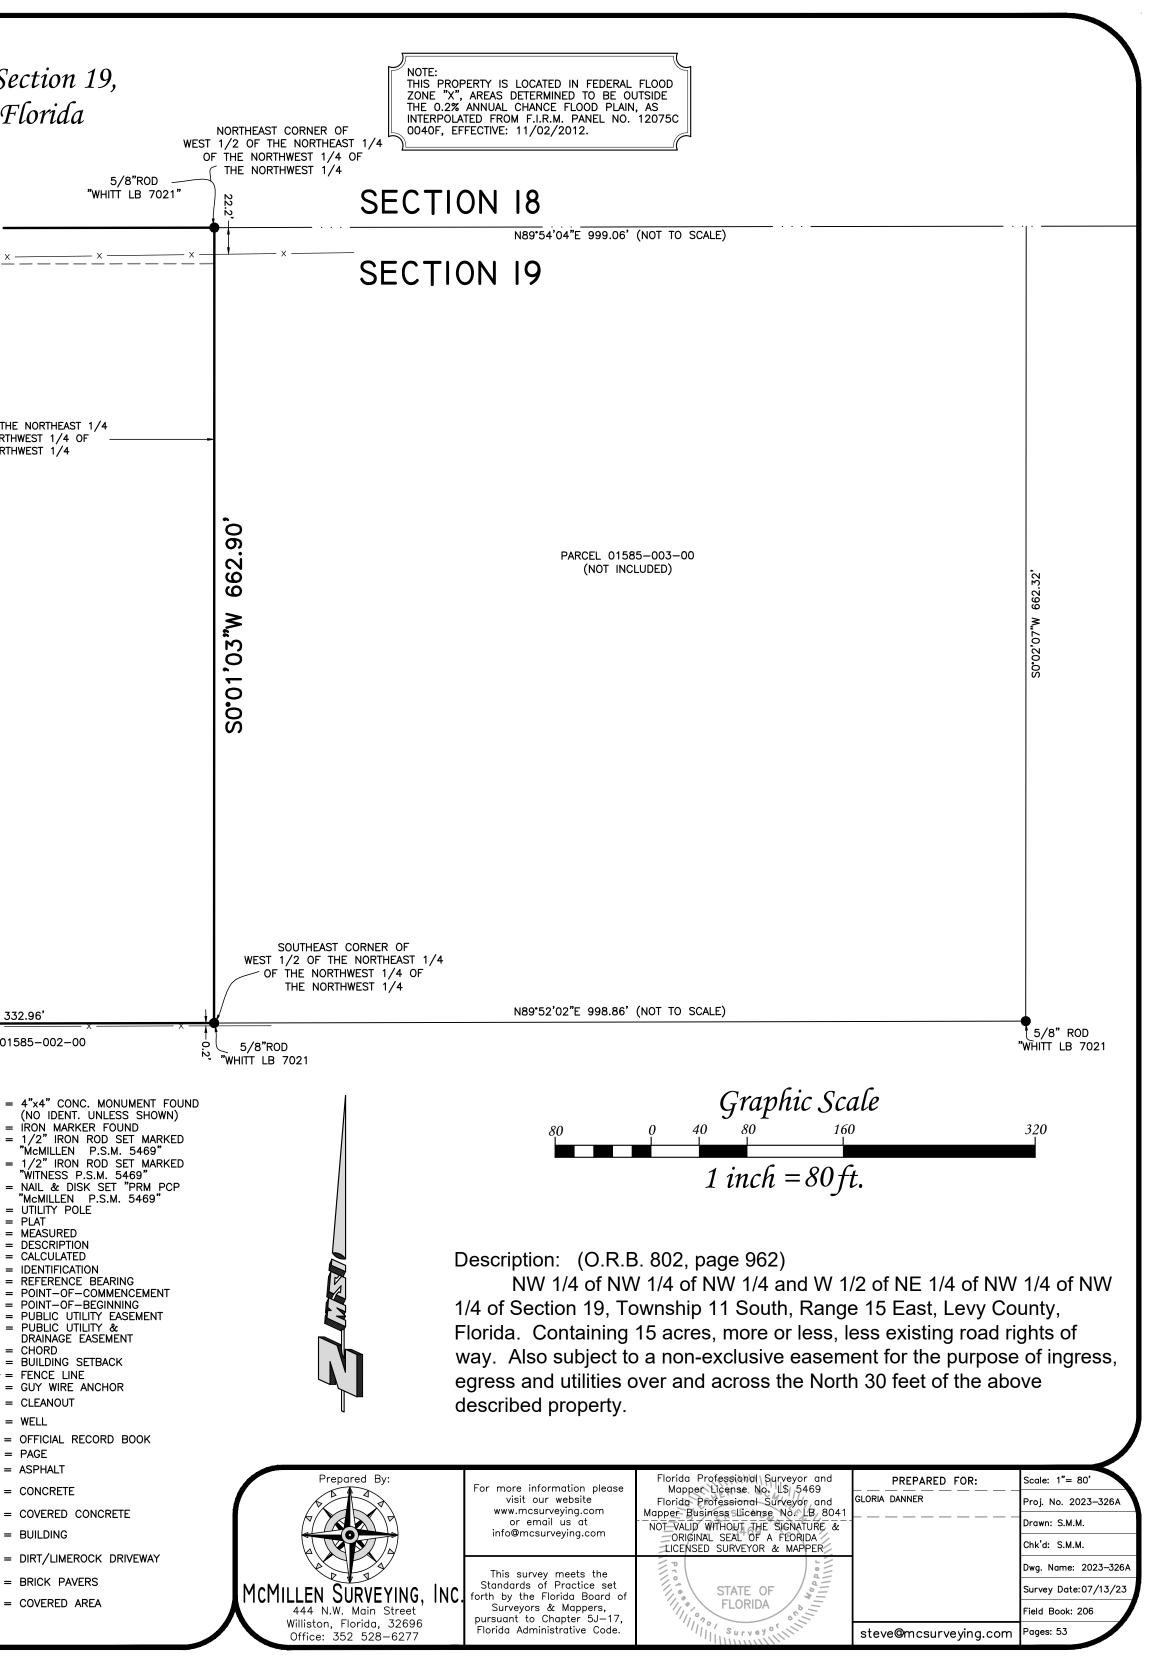

Map of Boundary Survey Lying in the Northwest 1/4 of the Northwest 1/4 of Section 19, Township 11 South, Range 15 East, Levy County, Florida -N89\*54'04"E 40.00' N89'54'04"E 959.06 PARCEL 01580-001-00 30' INGRESS/EGRESS AND PUBLIC UTILITIES EASEMENT NORTHWEST CORNER OF SECTION 19 RAILROAD SPIKE FOUND -(NO IDENT.) NORTHFAST CORNER OF NORTHWEST 1/4 OF THE NORTHEAST -**-|**-2.4 1/4 OF THE NORTHWEST 1/4 OF THE NORTHWEST 1/4 WEST 1/2 OF THE NORTHEAST 1/4 OF THE NORTHWEST 1/4 OF NORTHWEST 1/4 OF THE NORTHEAST 1/4 OF THE NORTHWEST 1/4 OF THE NORTHWEST 1/4 THE NORTHWEST 1/4 663.47 Parcel 01585-000-00 663.49 (R.B.) 14.600 Acres± (overall) 00,00<u>.</u>E Vacant Land S0.00,00"E CHECK WITH LOCAL BUILDING DEPARTMENT **AVENUE** ROADWAY FOR BUILDING SETBACKS Ω≩ື່ອ -2.4 N. V SOUTHEAST CORNER OF NORTHWEST 1/4 OF THE NORTHEAST 1/4 OF THE NORTHWEST 1/4 OF "MILLS ENG. CO." THE NORTHWEST 1/4 2979 PRM PCP 332.96' 625.90' N89'52'02"E 958.86 <sup>2</sup>MILLS ENG. CO." 2979 PRM PCP - N89'52'02"E 40.00' PARCEL 01585-002-00 PARCEL 01585-001-00 THE N.W. 1/4 4 OF THE N.W. SPIKE FOUND OIT.) LEGEND: Notes Bearings hereon are based on an assumed value of South for the West line of Section 19, said PEN SER bearing is for computational purposes only. ĸ'nĸġ Features and improvements, (i.e. foundations, utilities, septic tanks, etc.) not visible beneath the S.W. CORNER OF THE N.W 1/4 (RAIL P surface of the ground, have not been located unless specifically depicted or noted hereon. If a Δ septic tank is shown upon the map, it was located by probing the ground only and not by "McMILLEN P.S.M. 5469" ◆ = UTILITY POLE excavation. Additional wells and septic tanks may exist which are unknown to the surveyor. b. Fences, overhead wires, and symbols shown hereon may be exaggerated for pictorial purposes (P) = PLAT(M) = MEASURED¶ | | only and are not to scale. c. Property lines should not be reconstructed based on distances to improvements. ιΰ = DESCRIPTION d. Additions or deletions to Survey Maps by other than the signing surveyor is prohibited without = CALCULATED written consent of the signing surveyor. 1P IDENT. = IDENTIFICATION e. This survey does not reflect or determine ownership. (R.B.) = REFERENCE BEARING(NOT f. This survey is certified to the date of the data acquisition in the field (shown hereon as survey  $\dot{P}.O.C. = POINT-OF-COMMENCEMENT$ date), ONLY. P.O.B. = POINT-OF-BEGINNINGP.U.E. = PUBLIC UTILITY EASEMENT 663.52' P.U.&D.E. = PUBLIC UTILITY & DRAINAGE EASEMENT 3. No instruments of record reflecting easements, rights-of-way, and/or ownership were furnished to the surveyor except as shown. No search of the public records has been done by the surveyor CH = CHORDfor any encumbrances for subject property or adjoining properties. B.S. = BUILDING SETBACK 19 S0\*00\*00"E 4. The building setbacks shown hereon were taken from the record plat or information furnished to  $--\times$  = FENCE LINE  $\leftarrow$  ---- = GUY WIRE ANCHOR the surveyor only. Therefore, if no building setbacks are shown hereon, this does not imply that TION ECTION there are none on subject property. It is suggested, by the surveyor, that all building setbacks  $\bigcirc$  = CLEANOUT (whether shown or not) are verified at the proper building department with the current zoning of the (w) = WELLsubject property.  $\circ$ ORB = OFFICIAL RECORD BOOK 5. Subject Property shown hereon may be a division of a parent tract based on information PG = PAGEprovided by the client. If so, this survey does not guarantee a building permit and it is suggested SS = ASPHALT that all divisions are verified at the proper building department with the current zoning of the subject property. = CONCRETE 6. Information from the Federal Emergency Management Agency (F.E.M.A.) Flood Insurance Rate Map shown hereon was current as of the effective or revised date of said map. Map revisions and = COVERED CONCRETE = BUILDING amendments are periodically made by letter and may not be reflected on said map. = DIRT/LIMEROCK DRIVEWAY 7. Fence locations shown hereon (if any) are located at the corners or ends only, unless specified \_"D.M. CROFT otherwise. Fencing may meander between said fence corners. = BRICK PAVERS 2001 PCP PRM" = COVERED AREA