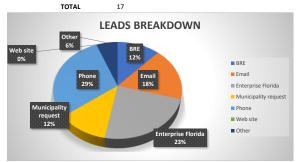

| 2019-20 LEADS SUMMARY |        |              |           |     |                | 2018-19 LEADS TRACKER |            |          |          |           |                |   |
|-----------------------|--------|--------------|-----------|-----|----------------|-----------------------|------------|----------|----------|-----------|----------------|---|
|                       |        | CareerSource |           |     |                | <u>CareerSource</u>   |            |          |          |           |                |   |
| Туре                  | Number | Percentage   | referrals | SBD | C referrals Le | ads type              | # of Leads | <u> </u> | Percenta | referrals | SBDC referrals |   |
| BRE                   |        | 2            | 12%       |     | BF             | RE                    |            | 8        | 24%      |           |                |   |
| Email                 |        | 3            | 18%       |     | En             | nail                  |            | 6        | 18%      |           |                |   |
|                       |        |              |           |     | En             | terprise              |            |          |          |           |                |   |
| Enterprise Florida    |        | 4            | 24%       |     | Flo            | orida                 |            | 3        | 9%       |           |                |   |
|                       |        |              |           |     | Pa             | rtner                 |            |          |          |           |                |   |
| Municipality request  |        | 2            | 12%       |     | ag             | ency                  |            | 3        | 9%       |           |                |   |
| Phone                 |        | 5            | 29%       | 2   | 1 Ph           | ione                  |            | 11       | 33%      |           |                |   |
| Web site              |        |              | 0%        |     | Ot             | her:                  |            | 2        | 6%       |           |                |   |
| Other                 |        | 1            | 6%        |     | To             | tal                   |            | 33       |          |           | 3              | 3 |
|                       |        |              |           |     |                |                       |            |          |          |           |                |   |