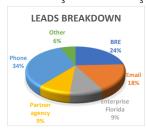

| 2019-20 LEADS SUMMARY |        |              |           |     |                | 2018-19 LEADS TRACKER |            |          |          |           |                |   |
|-----------------------|--------|--------------|-----------|-----|----------------|-----------------------|------------|----------|----------|-----------|----------------|---|
|                       |        | CareerSource |           |     |                | <u>CareerSource</u>   |            |          |          |           |                |   |
| Туре                  | Number | Percentage   | referrals | SBD | C referrals Le | ads type              | # of Leads | <u> </u> | Percenta | referrals | SBDC referrals |   |
| BRE                   |        | 2            | 12%       |     | BF             | RE                    |            | 8        | 24%      |           |                |   |
| Email                 |        | 3            | 18%       |     | En             | nail                  |            | 6        | 18%      |           |                |   |
|                       |        |              |           |     | En             | terprise              |            |          |          |           |                |   |
| Enterprise Florida    |        | 4            | 24%       |     | Flo            | orida                 |            | 3        | 9%       |           |                |   |
|                       |        |              |           |     | Pa             | rtner                 |            |          |          |           |                |   |
| Municipality request  |        | 2            | 12%       |     | ag             | ency                  |            | 3        | 9%       |           |                |   |
| Phone                 |        | 5            | 29%       | 2   | 1 Ph           | ione                  |            | 11       | 33%      |           |                |   |
| Web site              |        |              | 0%        |     | Ot             | her:                  |            | 2        | 6%       |           |                |   |
| Other                 |        | 1            | 6%        |     | To             | tal                   |            | 33       |          |           | 3              | 3 |
|                       |        |              |           |     |                |                       |            |          |          |           |                |   |