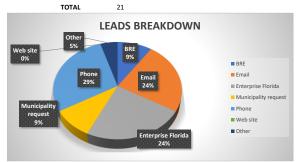

|                       |              |            |           |      | _                    |                       |          |           |                |   |  |
|-----------------------|--------------|------------|-----------|------|----------------------|-----------------------|----------|-----------|----------------|---|--|
| 2019-20 LEADS SUMMARY |              |            |           |      |                      | 2018-19 LEADS TRACKER |          |           |                |   |  |
|                       | CareerSource |            |           |      |                      | <u>CareerSource</u>   |          |           |                |   |  |
| Туре                  | Number       | Percentage | referrals | SBDC | referrals Leads type | # of Leads            | Percenta | referrals | SBDC referrals |   |  |
| BRE                   |              | 2          | 10%       |      | BRE                  | 8                     | 24%      |           |                |   |  |
| Email                 |              | 5          | 24%       |      | Email                | 6                     | 18%      |           |                |   |  |
|                       |              |            |           |      | Enterprise           |                       |          |           |                |   |  |
| Enterprise Florida    |              | 5          | 24%       |      | Florida              | 3                     | 9%       |           |                |   |  |
|                       |              |            |           |      | Partner              |                       |          |           |                |   |  |
| Municipality request  |              | 2          | 10%       |      | agency               | 3                     | 9%       |           |                |   |  |
| Phone                 |              | 6          | 29%       | 2    | 1 Phone              | 11                    | 33%      |           |                |   |  |
| Web site              |              |            | 0%        |      | Other                | 2                     | 6%       |           |                |   |  |
| Other                 |              | 1          | 5%        |      | Total                | 33                    |          |           | 3              | 3 |  |
|                       |              |            |           |      |                      |                       |          |           |                |   |  |