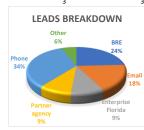

|                       |              |            |           |      | _                    |                       |          |           |                |   |  |
|-----------------------|--------------|------------|-----------|------|----------------------|-----------------------|----------|-----------|----------------|---|--|
| 2019-20 LEADS SUMMARY |              |            |           |      |                      | 2018-19 LEADS TRACKER |          |           |                |   |  |
|                       | CareerSource |            |           |      |                      | <u>CareerSource</u>   |          |           |                |   |  |
| Туре                  | Number       | Percentage | referrals | SBDC | referrals Leads type | # of Leads            | Percenta | referrals | SBDC referrals |   |  |
| BRE                   |              | 2          | 10%       |      | BRE                  | 8                     | 24%      |           |                |   |  |
| Email                 |              | 5          | 24%       |      | Email                | 6                     | 18%      |           |                |   |  |
|                       |              |            |           |      | Enterprise           |                       |          |           |                |   |  |
| Enterprise Florida    |              | 5          | 24%       |      | Florida              | 3                     | 9%       |           |                |   |  |
|                       |              |            |           |      | Partner              |                       |          |           |                |   |  |
| Municipality request  |              | 2          | 10%       |      | agency               | 3                     | 9%       |           |                |   |  |
| Phone                 |              | 6          | 29%       | 2    | 1 Phone              | 11                    | 33%      |           |                |   |  |
| Web site              |              |            | 0%        |      | Other                | 2                     | 6%       |           |                |   |  |
| Other                 |              | 1          | 5%        |      | Total                | 33                    |          |           | 3              | 3 |  |
|                       |              |            |           |      |                      |                       |          |           |                |   |  |