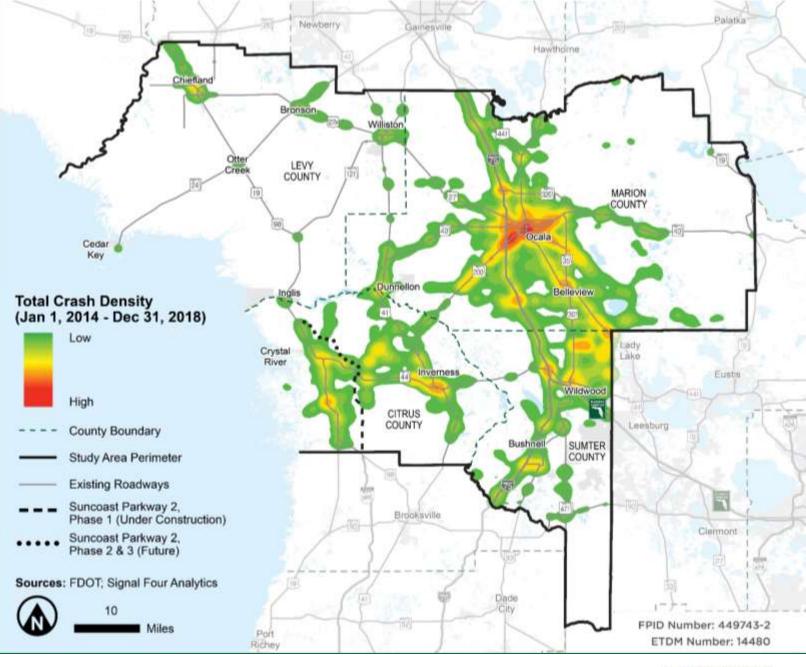

### **STUDY AREA**

The study area includes Citrus, Levy, Marion, and Sumter counties

### ADDRESS REGIONAL CONGESTION AND SAFETY