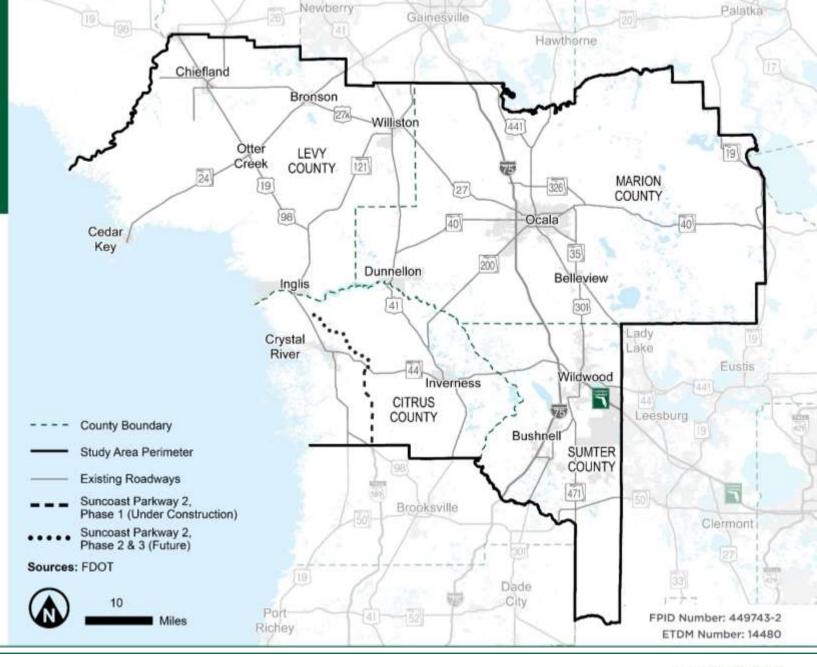

### **STUDY AREA**

The study area includes Citrus, Levy, Marion, and Sumter counties