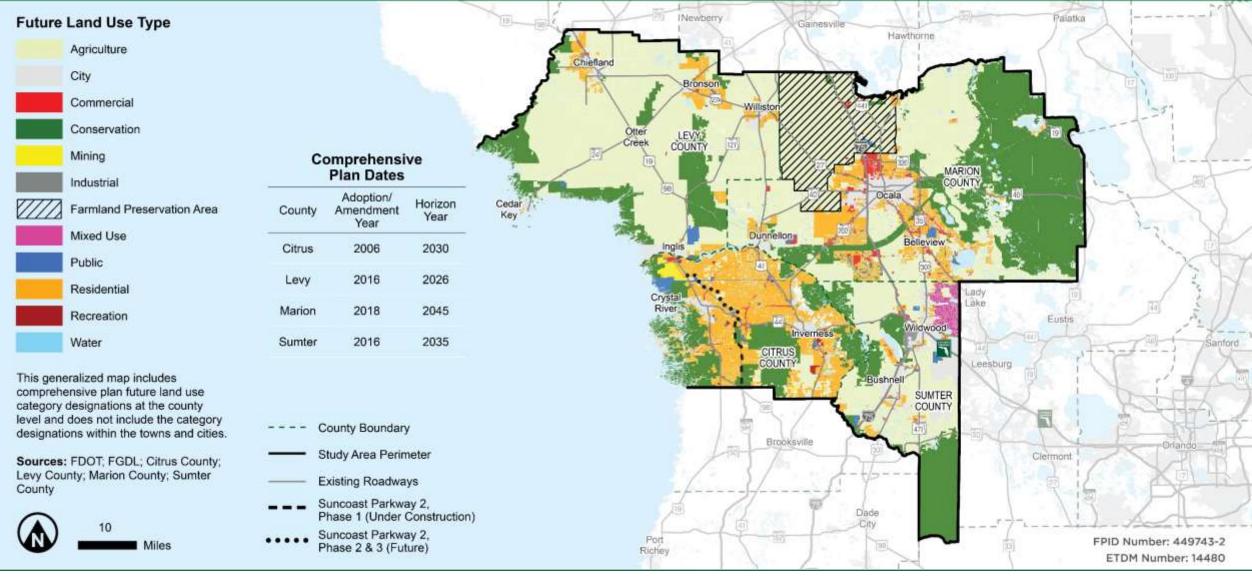

Information

FPID Number: 449743-2 ETDM Number: 14480





The Northern Turnpike Extension project is a proposed extension of Florida's Turnpike "from its northerly terminus in Wildwood to a logical and appropriate terminus as determined by the Florida Department of Transportation (FDOT)" per Senate Bill (SB) 100 (2021), codified in section 339.66(6), Florida Statutes.

The Legislature finds that the extension of Florida's Turnpike is in the strategic interest of the state.

FPID Number: 449743-2 ETDM Number: 14480





### **PROJECT DEVELOPMENT PROCESS**









### **PROJECT APPROACH**







### **PROJECT GOALS**









FPID Number: 449743-2 ETDM Number: 14480







### **STUDY AREA**

The study area includes Citrus, Levy, Marion, and Sumter counties







### **FUTURE LAND USE**







## ENHANCE REGIONAL CONNECTIVITY











# ACCOMMODATE INCREASED



Newberry

ainesville



NORTHERN TURNPIKE EXTENSION **PROJECT BRIEFING** 



Palatka

### ADDRESS REGIONAL CONGESTION AND SAFETY













## IMPROVE HURRICANE EVACUATION







www.floridasturnpike.com/NTE



## PRELIMINARY ALTERNATIVE CORRIDORS

Alternative Corridor North A

Alternative Corridor North B

Alternative Corridor Central

Alternative Corridor South







### **PROJECT SCHEDULE**

| PROJECT ACTIVITY                                          | 2021    |         | 2022    |         |         |         | 2023    |
|-----------------------------------------------------------|---------|---------|---------|---------|---------|---------|---------|
|