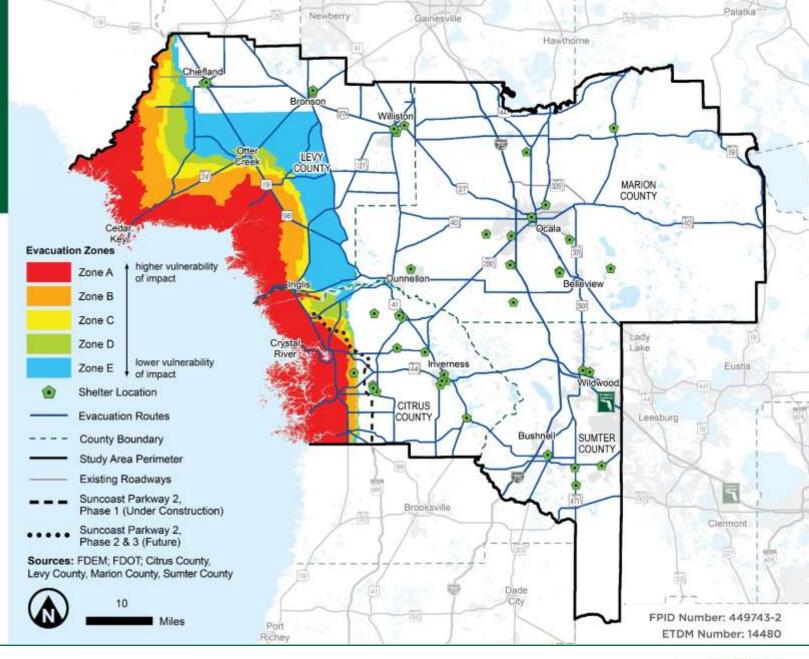

epartment of Transportation (FDOT)" per Senate Bill (SB) 100 (2021), codified in section 339.66(6), Florida Statutes.

The Legislature finds that the extension of Florida's Turnpike is in the strategic interest of the state.

FPID Number: 449743-2 ETDM Number: 14480





### **PROJECT DEVELOPMENT PROCESS**









### **PROJECT APPROACH**







### **PROJECT GOALS**









FPID Number: 449743-2 ETDM Number: 14480







### **STUDY AREA**

The study area includes Citrus, Levy, Marion, and Sumter counties







### **FUTURE LAND USE**







## ENHANCE REGIONAL CONNECTIVITY











# ACCOMMODATE INCREASED



Newberry

ainesville



NORTHERN TURNPIKE EXTENSION **PROJECT BRIEFING** 



Palatka

### ADDRESS REGIONAL CONGESTION AND SAFETY













## IMPROVE HURRICANE EVACUATION







www.floridasturnpike.com/NTE



## PRELIMINARY ALTERNATIVE CORRIDORS

Alternative Corridor North A

Alternative Corridor North B

Alternative Corridor Central

Alternative Corridor South







### **PROJECT SCHEDULE**

| PROJECT ACTIVITY                                          | 2021    |         | 2022    |         |         |         | 2023    |
|-----------------------------------------------------------|---------|---------|---------|---------|---------|---------|---------|
|                                                           | JUL-SEP | OCT-DEC | JAN-MAR | APR-JUN | JUL-SEP | OCT-DEC | JAN-MAR |
| Start Alternative Corridor Evaluation (ACE)               |         | •       |         |         |         |         |         |
| Efficient Transportation Decision Making (ETDM