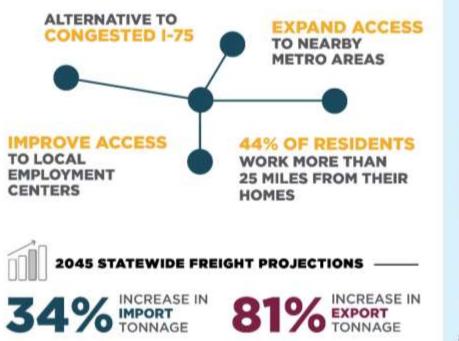

Number: 14480





The Northern Turnpike Extension project is a proposed extension of Florida's Turnpike "from its northerly terminus in Wildwood to a logical and appropriate terminus as determined by the Florida Department of Transportation (FDOT)" per Senate Bill (SB) 100 (2021), codified in section 339.66(6), Florida Statutes.

The Legislature finds that the extension of Florida's Turnpike is in the strategic interest of the state.

FPID Number: 449743-2 ETDM Number: 14480





### **PROJECT DEVELOPMENT PROCESS**









### **PROJECT APPROACH**







### **PROJECT GOALS**









FPID Number: 449743-2 ETDM Number: 14480







### **STUDY AREA**

The study area includes Citrus, Levy, Marion, and Sumter counties







### **FUTURE LAND USE**







## ENHANCE REGIONAL CONNECTIVITY











# ACCOMMODATE INCREASED



Newberry

ainesville



NORTHERN TURNPIKE EXTENSION **PROJECT BRIEFING** 



Palatka

### ADDRESS REGIONAL CONGESTION AND SAFETY













## IMPROVE HURRICANE EVACUATION







www.floridasturnpike.com/NTE



## PRELIMINARY ALTERNATIVE CORRIDORS

Alternative Corridor North A

Alternative Corridor North B

Alternative Corridor Central

Alternative Corridor South







### **PROJECT SCHEDULE**

| PROJECT ACTIVITY                                          | 2021    |         | 2022    |         |         |         | 2023    |
|-----------------------------------------------------------|---------|---------|---------|---------|---------|---------|---------|
|                                                           | JUL-SEP | OCT-DEC | JAN-MAR | APR-JU