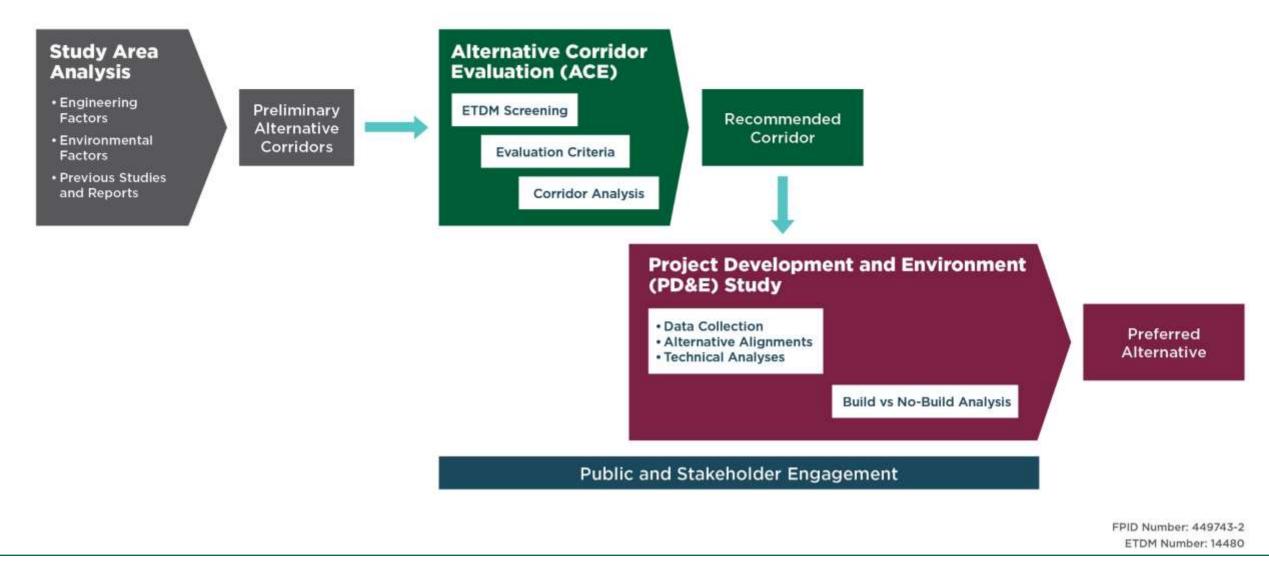

A

- ✓ Project Description
- ✓ Project Development Process
- ✓ Project Approach
- ✓ Project Goals
- ✓ Study Area
- ✓ Preliminary Alternative Corridors
- ✓ Project Schedule
- ✓ How to Comment and Contact Information

FPID Number: 449743-2 ETDM Number: 14480





The Northern Turnpike Extension project is a proposed extension of Florida's Turnpike "from its northerly terminus in Wildwood to a logical and appropriate terminus as determined by the Florida Department of Transportation (FDOT)" per Senate Bill (SB) 100 (2021), codified in section 339.66(6), Florida Statutes.

The Legislature finds that the extension of Florida's Turnpike is in the strategic interest of the state.

FPID Number: 449743-2 ETDM Number: 14480





### **PROJECT DEVELOPMENT PROCESS**









### **PROJECT APPROACH**







### **PROJECT GOALS**









FPID Number: 449743-2 ETDM Number: 14480







### **STUDY AREA**

The study area includes Citrus, Levy, Marion, and Sumter counties







### **FUTURE LAND USE**







## ENHANCE REGIONAL CONNECTIVITY











# ACCOMMODATE INCREASED



Newberry

ainesville



NORTHERN TURNPIKE EXTENSION **PROJECT BRIEFING** 



Palatka

### ADDRESS REGIONAL CONGESTION AND SAFETY













## IMPROVE HURRICANE EVACUATION







www.floridasturnpike.com/NTE



## PRELIMINARY ALTERNATIVE CORRIDORS

Alternative Corridor North A

Alternative Corridor North B

Alternative Corridor Central

Alternative Corridor South







### **PROJECT SCHEDULE**

| PROJECT ACTIVITY                                          | 2021    |         | 2022    |         |         |