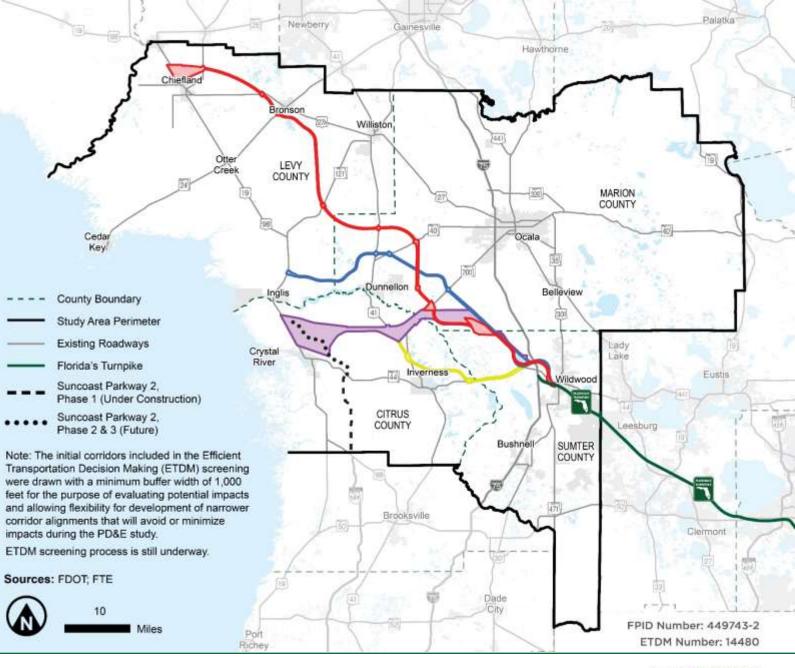

## PRELIMINARY ALTERNATIVE CORRIDORS

Alternative Corridor North A

Alternative Corridor North B

Alternative Corridor Central

Alternative Corridor South