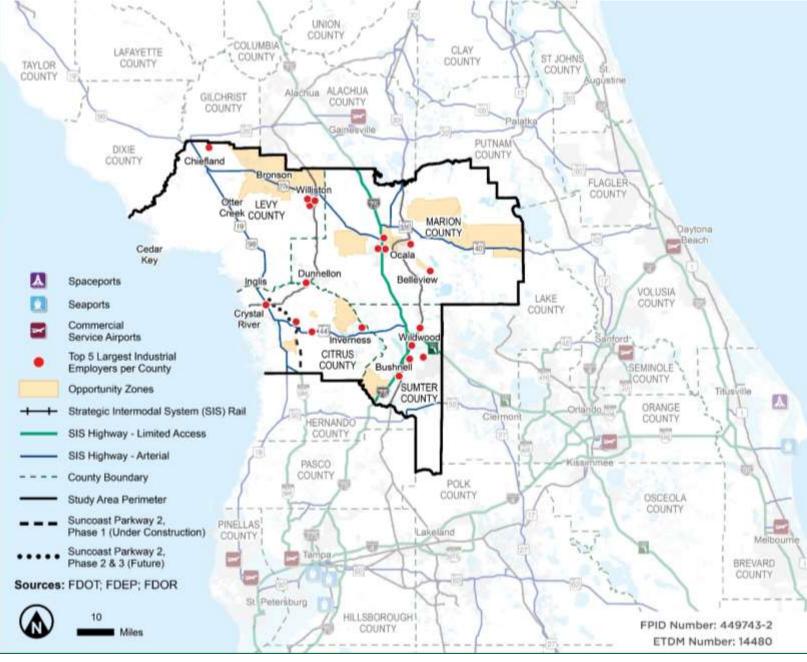

### **STUDY AREA**

The study area includes Citrus, Levy, Marion, and Sumter counties