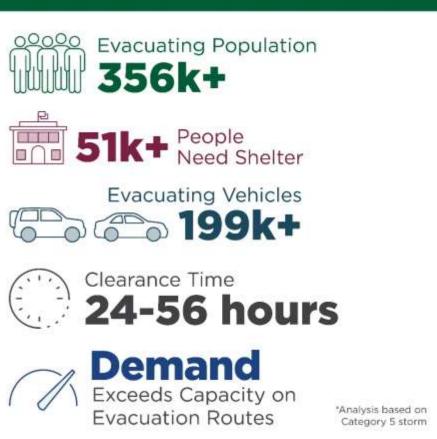

Department of Transportation (FDOT)" per Senate Bill (SB) 100 (2021), codified in section 339.66(6), Florida Statutes.

The Legislature finds that the extension of Florida's Turnpike is in the strategic interest of the state.

FPID Number: 449743-2 ETDM Number: 14480





### **PROJECT DEVELOPMENT PROCESS**









### **PROJECT APPROACH**







### **PROJECT GOALS**









FPID Number: 449743-2 ETDM Number: 14480







### **STUDY AREA**

The study area includes Citrus, Levy, Marion, and Sumter counties







### **FUTURE LAND USE**







## ENHANCE REGIONAL CONNECTIVITY











# ACCOMMODATE INCREASED



Newberry

ainesville



NORTHERN TURNPIKE EXTENSION **PROJECT BRIEFING** 



Palatka

### ADDRESS REGIONAL CONGESTION AND SAFETY













## IMPROVE HURRICANE EVACUATION







www.floridasturnpike.com/NTE



## PRELIMINARY ALTERNATIVE CORRIDORS

Alternative Corridor North A

Alternative Corridor North B

Alternative Corridor Central

Alternative Corridor South







### **PROJECT SCHEDULE**

| PROJECT ACTIVITY                                          | 2021    |         | 2022    |         |         |         | 2023    |
|-----------------------------------------------------------|---------|---------|---------|---------|---------|---------|---------|
|                                                           | JUL-SEP | OCT-DEC | JAN-MAR | APR-JUN | JUL-SEP | OCT-DEC | JAN-MAR |
| Start Alternative Corridor Evaluation (ACE)               |         | •       |         |         |         |         |         |
| Efficient Transportation Decision Making (ET