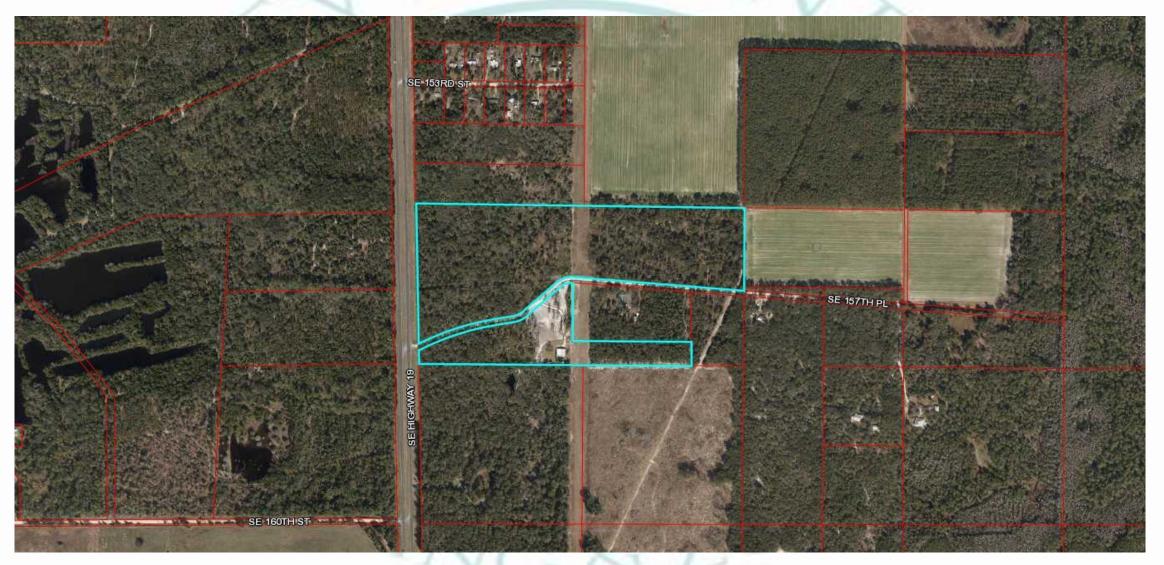

#### Aerial Location

## Preliminary Plat Petition Request

- PETITION NO. PP 21-02 R & R Holdings LLC, Romain and Rachel Spell, petitioning the Planning Commission for a Preliminary Plat of R & R Acres. Proposed subdivision is located in Section 7, Township 16, Range 17 and has a zoning of ARR/Agricultural Rural Residential (10ac minimum). Said parcel contains 62.20ac MOL and proposed subdivision will create 5 lots containing 10+ac.
- PID: 14365-01-600