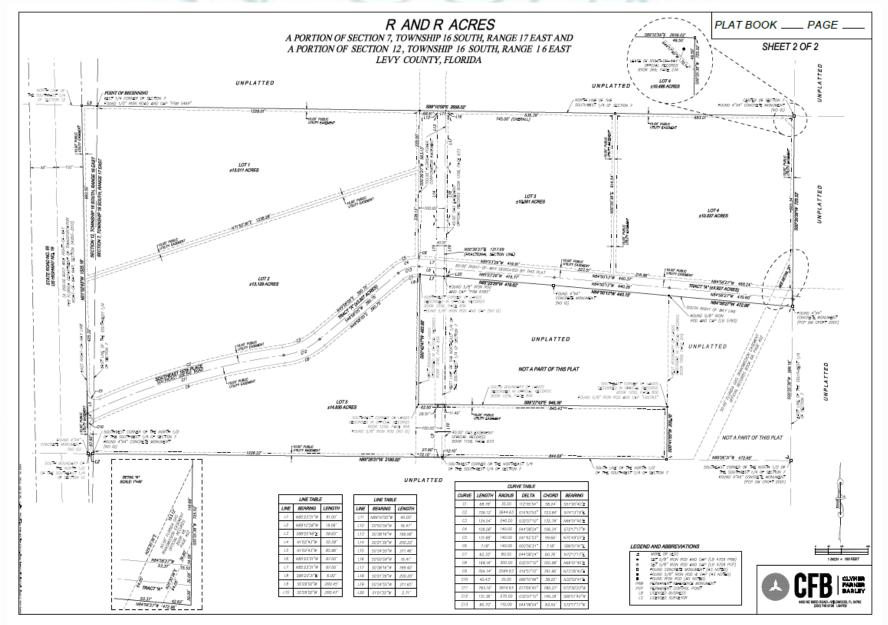

## Preliminary Plat Petition Request

- PETITION NO. PP 21-02 R & R Holdings LLC, Romain and Rachel Spell, petitioning the Planning Commission for a Preliminary Plat of R & R Acres. Proposed subdivision is located in Section 7, Township 16, Range 17 and has a zoning of ARR/Agricultural Rural Residential (10ac minimum). Said parcel contains 62.20ac MOL and proposed subdivision will create 5 lots containing 10+ac.
- PID: 14365-01-600

#### R & R Holdings, LLC Preliminary Plat