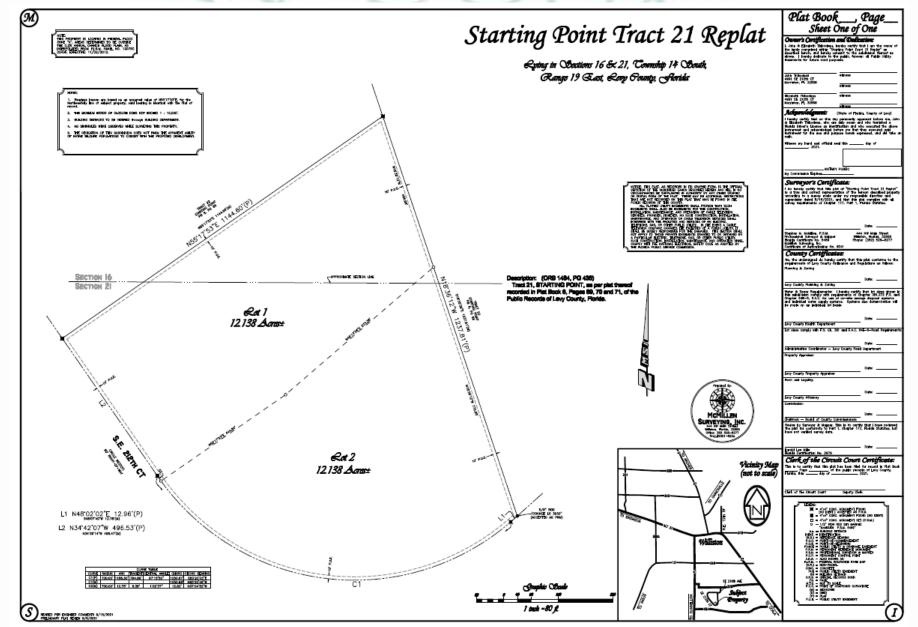

# Preliminary Replat Petition Request

• PP 21-01 McMillen Surveying representing John and Elizabeth Thibodeau petitioning the Planning Commission for a Preliminary Plat to Replat Tract 21 of Starting Point. Said parcel is located within Section 16 and 21, Township 14, Range 19 and has a zoning of ARR/Agricultural Rural Residential (10ac minimum). Said parcel contains 24.275ac MOL. Proposed Replat will create two parcels consisting of 12.138ac MOL..

## Starting Point Tract 21 Replat