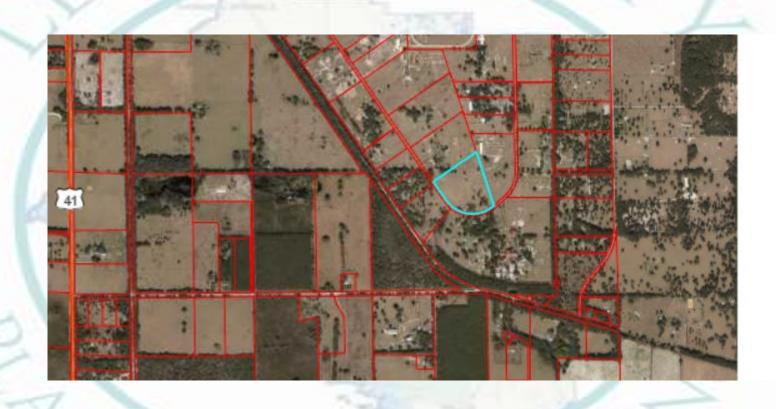

Preliminary Replat of Starting Point (Thibodeau)

PP 21-01

October 4, 2021

## Location



## Aerial Location



M

# Preliminary Replat Petition Request

• PP 21-01 McMillen Surveying representing John and Elizabeth Thibodeau petitioning the Planning Commission for a Preliminary Plat to Replat Tract 21 of Starting Point. Said parcel is located within Section 16 and 21, Township 14, Range 19 and has a zoning of ARR/Agricultural Rural Residential (10ac minimum). Said parcel contains 24.275ac MOL. Proposed Replat will create two parcels consisting of 12.138ac MOL..

• PID: 18011-000-00

#### Staff Review

- On September 9, 2021 the Plat Review Committee convened to review the Starting Point Replat. In attendance were the applicant's representative Mr. Steve McMillen, Alice Lalonde from the Road Department, Jenny Rowland and Stacey Hectus from the Planning and Zoning Department. Mr. Lee Mills was not