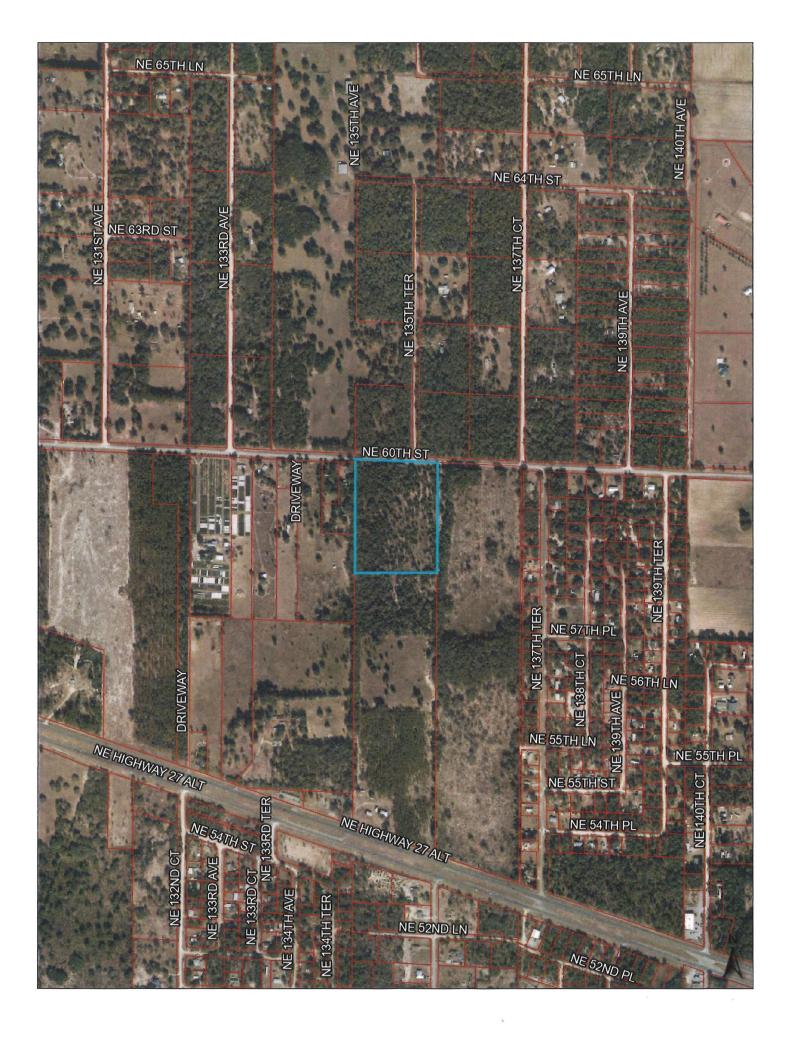

# VARIANCE APPLICATION (Subdivision Regulations) Levy County, Florida

| -                      |           |                       |                                 |                                                              |         |               |           |  |
|------------------------|-----------|-----------------------|---------------------------------|--------------------------------------------------------------|---------|---------------|-----------|--|
| 3. PARCEL INFORMATION: |           |                       |                                 |                                                              |         |               |           |  |
| Parcel Number (s) Sect |           |                       | ection/Township/Range           |                                                              |         | Acrea         | ge        |  |
|                        |           |                       | 30-12-18                        |                                                              |         | 13.50         | 0         |  |
| b.                     |           |                       |                                 |                                                              |         | 12,00         |           |  |
| 0                      |           |                       | TT                              | -1 A                                                         |         | 13 5          |           |  |
|                        |           |                       |                                 | al Acreage                                                   | e:      | 13.50         | 90 11     |  |
| Subdiv                 | vision N  | fame, Lot, Block (if  | applicable): Hideaway b         | 4115                                                         | (1      | 2.188         | ess r w   |  |
|                        |           |                       | 1                               |                                                              |         |               | •         |  |
| PARTITION              |           |                       |                                 |                                                              |         |               |           |  |
| 4                      | TO D      |                       |                                 | DNT. A44                                                     | 1. 71.  | .,            | 41 1      |  |
| 4.                     |           |                       | THE TIME OF SUBMISSION          |                                                              |         |               |           |  |
|                        |           |                       | on will not be processed with   |                                                              |         |               |           |  |
|                        | -         |                       | in writing to the Development l |                                                              | nt and  | received      | one week  |  |
|                        | prior to  | o the Board of Coun   | ty Commissioners Public Hea     | ring.                                                        |         |               |           |  |
|                        |           |                       |                                 |                                                              |         |               |           |  |
| ***                    |           |                       | ove application, please submi   |                                                              |         |               |           |  |
|                        |           | _                     | e Levy County Development       | Departm                                                      | ent, 62 | 22 East F     | lathaway  |  |
| Avenu                  | e, Bron   | son, Florida, for pro | cessing.                        |                                                              |         |               |           |  |
|                        | _         |                       |                                 |                                                              |         |               |           |  |
| Requi                  | red sup   | porting documents     | to be attached with the app     | lication:                                                    |         |               |           |  |
|                        |           |                       |                                 |                                                              |         |               |           |  |
|                        | Prope     | erty Deed:            |                                 | The most recent one pertaining to the proposed amendment     |         |               |           |  |
|                        |           |                       | property; obtained from th      | e Clerk of                                                   | f Circu | iit Court'    | s Office. |  |
|                        |           |                       |                                 |                                                              |         |               |           |  |
|                        | Locat     | ion map               | Must identify subject parce     | Must identify subject parcel with either a color or pattern. |         |               |           |  |
|                        |           | •                     |                                 |                                                              |         | 1             |           |  |
|                        | Prelin    | ninary Plat           |                                 |                                                              |         |               |           |  |
|                        | A A WALL  |                       |                                 |                                                              |         |               |           |  |
|                        |           |                       |                                 |                                                              |         |               |           |  |
| 5.                     | In ord    | er for a Variance to  | be approved, the Board of C     | ounty Co                                                     | mmic    | sioners n     | nust find |  |
|                        |           |                       | re true: (for use by the Com    |                                                              | CIERRER | SEVERUE IS EL | and the   |  |
|                        | annett th | ie romo wing minis a  | ic due. (ivi use by the Com     |                                                              |         |               |           |  |
|                        | a.        | Special conditions    | exist peculiar to the land;     |                                                              |         |               |           |  |
|                        | 420       | Special conditions    | carst pecunian to the mile,     | yes                                                          |         | no            |           |  |
|                        |           |                       |                                 | yes                                                          | -       | 11.0          | 'orad     |  |
|                        | b.        | That the special co   | nditions and circumstances      | do not re                                                    | sult fe | om the a      | ctions of |  |
|                        | i.        | the applicant;        | mandons and on cumstances       | ao noi re:                                                   | ouit II | om me a       | CHUIIS UI |  |
|                        |           | ше аррисан,           |                                 |                                                              |         |               |           |  |
|                        |           |                       |                                 | yes                                                          |         | no            |           |  |
|                        |           |                       |                                 | 7 63                                                         | Manage  | AR CF         | *seemall  |  |