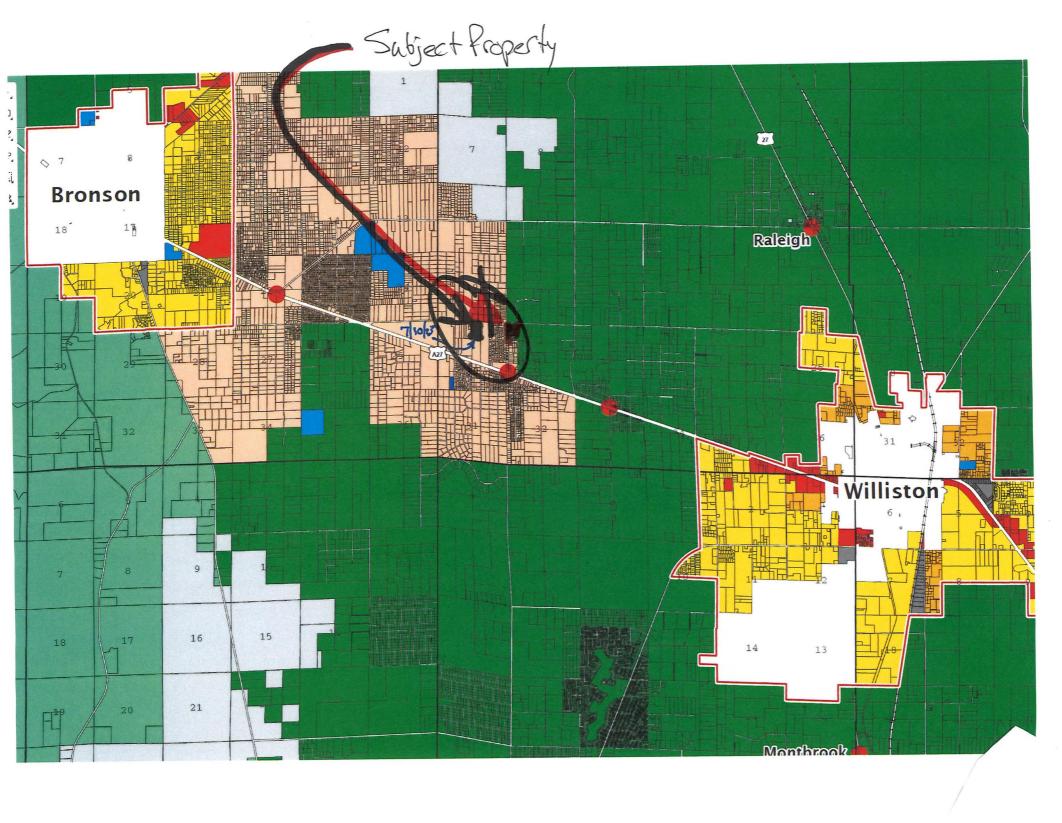

# VARIANCE APPLICATION (Subdivision Regulations) Levy County, Florida

| -                      |           |                       |                                 |                                                              |         |               |           |  |
|------------------------|-----------|-----------------------|---------------------------------|--------------------------------------------------------------|---------|---------------|-----------|--|
| 3. PARCEL INFORMATION: |           |                       |                                 |                                                              |         |               |           |  |
| Parcel Number (s) Sect |           |                       | ection/Township/Range           |                                                              |         | Acrea         | ge        |  |
|                        |           |                       | 30-12-18                        |                                                              |         | 13.50         | 0         |  |
| b.                     |           |                       |                                 |                                                              |         | 12,00         |           |  |
| 0                      |           |                       | TT                              | -1 A                                                         |         | 13 5          |           |  |
|                        |           |                       |                                 | al Acreage                                                   | e:      | 13.50         | 90 11     |  |
| Subdiv                 | vision N  | fame, Lot, Block (if  | applicable): Hideaway b         | 4115                                                         | (1      | 2.188         | ess r w   |  |
|                        |           |                       | 1                               |                                                              |         |               | •         |  |
| PARTITION              |           |                       |                                 |                                                              |         |               |           |  |
| 4                      | TO D      |                       |                                 | DNT. A44                                                     | 1. 71.  | .,            | 41 1      |  |
| 4.                     |           |                       | THE TIME OF SUBMISSION          |                                                              |         |               |           |  |
|                        |           |                       | on will not be processed with   |                                                              |         |               |           |  |
|                        | -         |                       | in writing to the Development l |                                                              | nt and  | received      | one week  |  |
|                        | prior to  | o the Board of Coun   | ty Commissioners Public Hea     | ring.                                                        |         |               |           |  |
|                        |           |                       |                                 |                                                              |         |               |           |  |
| ***                    |           |                       | ove application, please submi   |                                                              |         |               |           |  |
|                        |           | _                     | e Levy County Development       | Departm                                                      | ent, 62 | 22 East F     | lathaway  |  |
| Avenu                  | e, Bron   | son, Florida, for pro | cessing.                        |                                                              |         |               |           |  |
|                        | _         |                       |                                 |                                                              |         |               |           |  |
| Requi                  | red sup   | porting documents     | to be attached with the app     | lication:                                                    |         |               |           |  |
|                        |           |                       |                                 |                                                              |         |               |           |  |
|                        | Prope     | erty Deed:            |                                 | The most recent one pertaining to the proposed amendment     |         |               |           |  |
|                        |           |                       | property; obtained from th      | e Clerk of                                                   | f Circu | iit Court'    | s Office. |  |
|                        |           |                       |                                 |                                                              |         |               |           |  |
|                        | Locat     | ion map               | Must identify subject parce     | Must identify subject parcel with either a color or pattern. |         |               |           |  |
|                        |           | •                     |                                 |                                                              |         | 1             |           |  |
|                        | Prelin    | ninary Plat           |                                 |                                                              |         |               |           |  |
|                        | A A WALL  |                       |                                 |                                                              |         |               |           |  |
|                        |           |                       |                                 |                                                              |         |               |           |  |
| 5.                     | In ord    | er for a Variance to  | be approved, the Board of C     | ounty Co                                                     | mmic    | sioners n     | nust find |  |
|                        |           |                       | re true: (for use by the Com    |                                                              | CIERRER | SEVERUE IS EL | and the   |  |
|                        | annett th | ie romo wing minis a  | ic due. (ivi use by the Com     |                                                              |         |               |           |  |
|                        | a.        | Special conditions    | exist peculiar to the land;     |                                                              |         |               |           |  |
|                        | 420       | Special conditions    | carst pecunian to the mile,     | yes                                                          |         | no            |           |  |
|                        |           |                       |                                 | yes                                                          | -       | 11.0          | 'orad     |  |
|                        | b.        | That the special co   | nditions and circumstances      | do not re                                                    | sult fe | om the a      | ctions of |  |
|                        | i.        | the applicant;        | mandons and on cumstances       | ao noi re:                                                   | ouit II | om me a       | CHUIIS UI |  |
|                        |           | ше аррисан,           |                                 |                                                              |         |               |           |  |
|                        |           |                       |                                 | yes                                                          |         | no            |           |  |
|                        |           |                       |                                 | 7 63                                                         | Manage  | AR CF         | *seemall  |  |