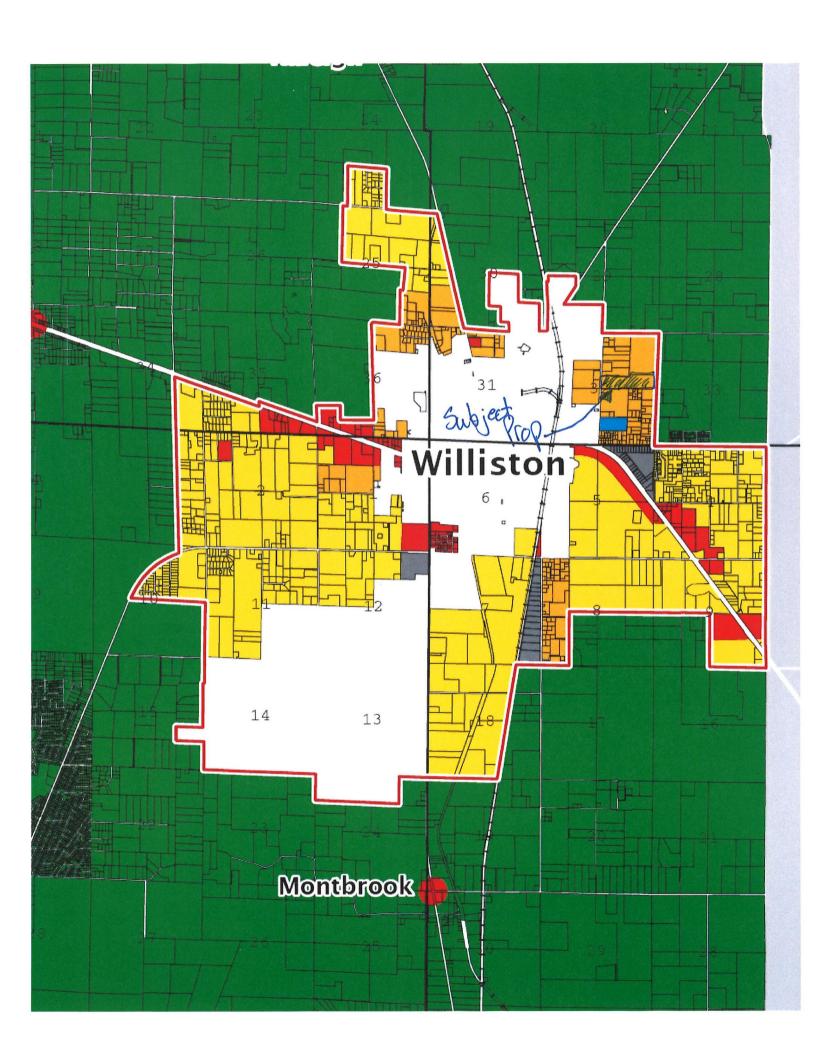

1. Preliminary Plat Application; 2. Property Deed. The most recent one pertaining to the property being requested to be subdivided, obtained from the Clerk of Circuit Court's Office or property statement from the Tax Collector's Office; 3. Preliminary Plats; 4. Concurrency form (if applicable); 5. Location map identifying subject parcel with either a color or pattern