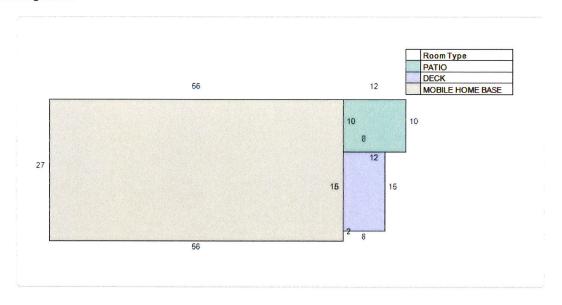

1. Preliminary Plat Application; 2. Property Deed. The most recent one pertaining to the property being requested to be subdivided, obtained from the Clerk of Circuit Court's Office or property statement from the Tax Collector's Office; 3. Preliminary Plats; 4. Concurrency form (if applicable); 5. Location map identifying subject parcel with either a color or pattern