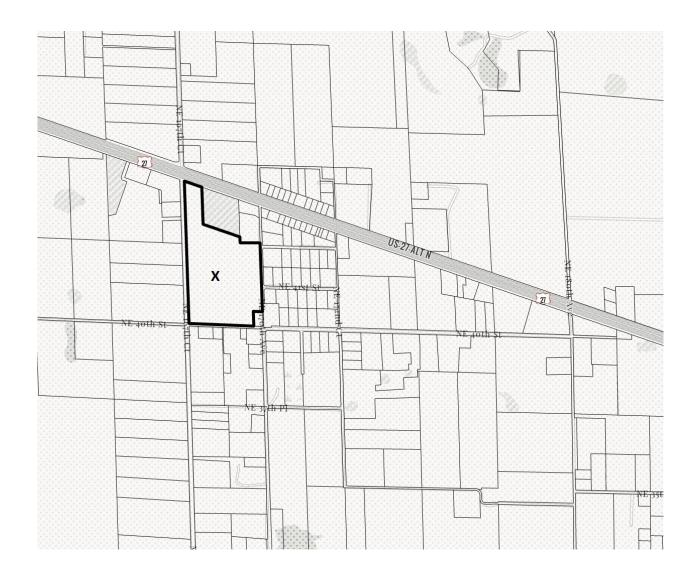

1. Preliminary Plat Application; 2. Property Deed. The most recent one pertaining to the property being requested to be subdivided, obtained from the Clerk of Circuit Court's Office or property statement from the Tax Collector's Office; 3. Preliminary Plats; 4. Concurrency form (if applicable); 5. Location map identifying subject parcel with either a color or pattern