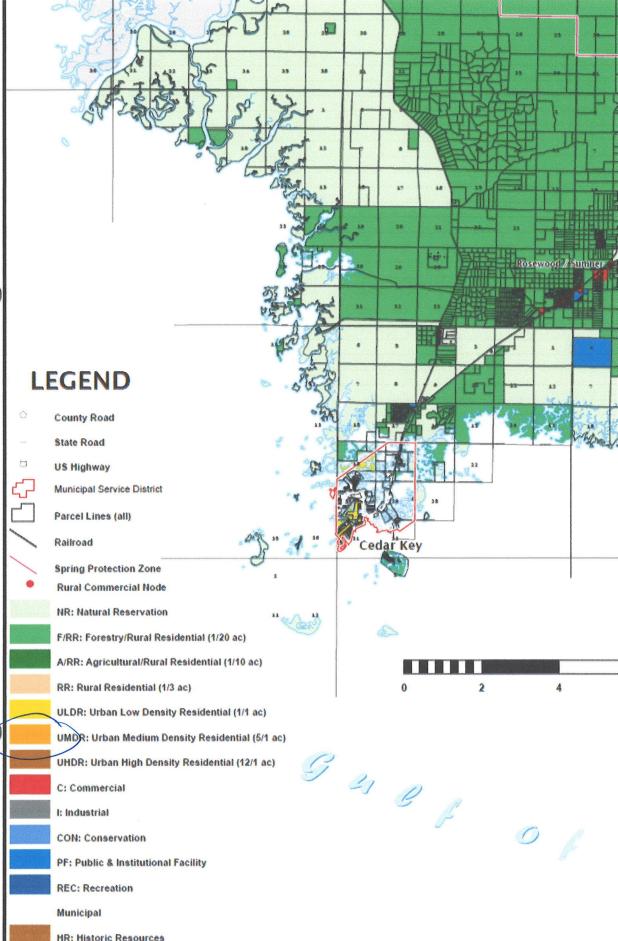

1. Preliminary Plat Application; 2. Property Deed. The most recent one pertaining to the property being requested to be subdivided, obtained from the Clerk of Circuit Court's Office or property statement from the Tax Collector's Office; 3. Preliminary Plats; 4. Concurrency form (if applicable); 5. Location map identifying subject parcel with either a color or pattern