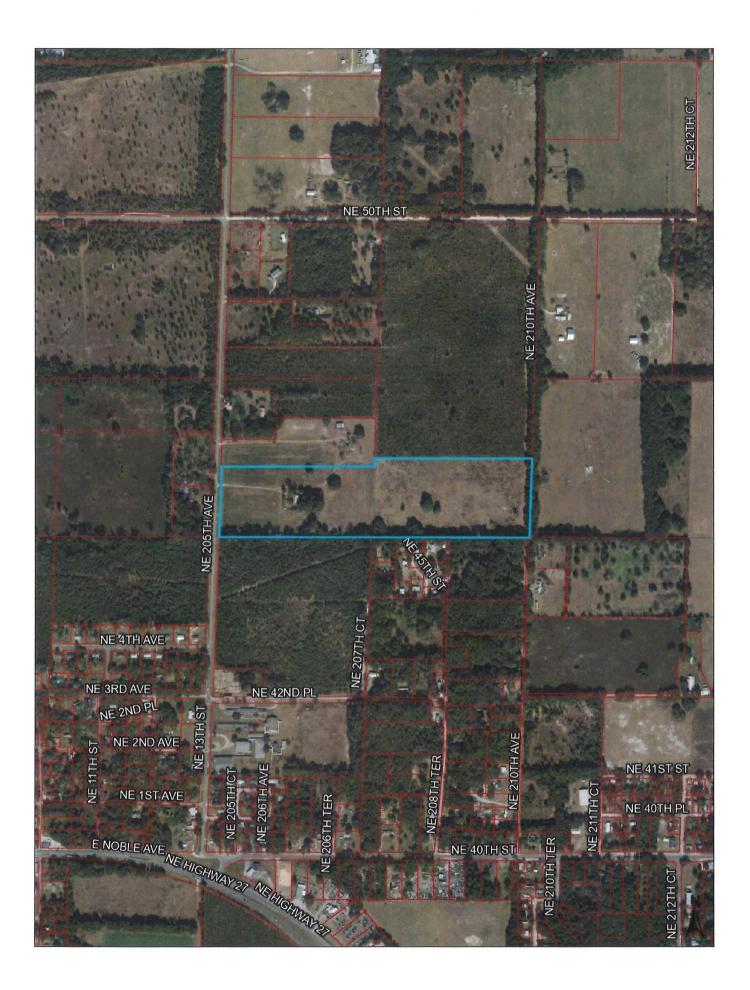

1. Preliminary Plat Application; 2. Property Deed. The most recent one pertaining to the property being requested to be subdivided, obtained from the Clerk of Circuit Court's Office or property statement from the Tax Collector's Office; 3. Preliminary Plats; 4. Concurrency form (if applicable); 5. Location map identifying subject parcel with either a color or pattern