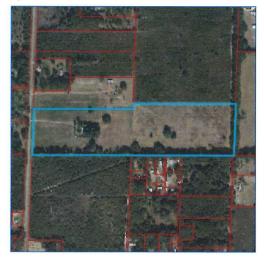

1. Preliminary Plat Application; 2. Property Deed. The most recent one pertaining to the property being requested to be subdivided, obtained from the Clerk of Circuit Court's Office or property statement from the Tax Collector's Office; 3. Preliminary Plats; 4. Concurrency form (if applicable); 5. Location map identifying subject parcel with either a color or pattern