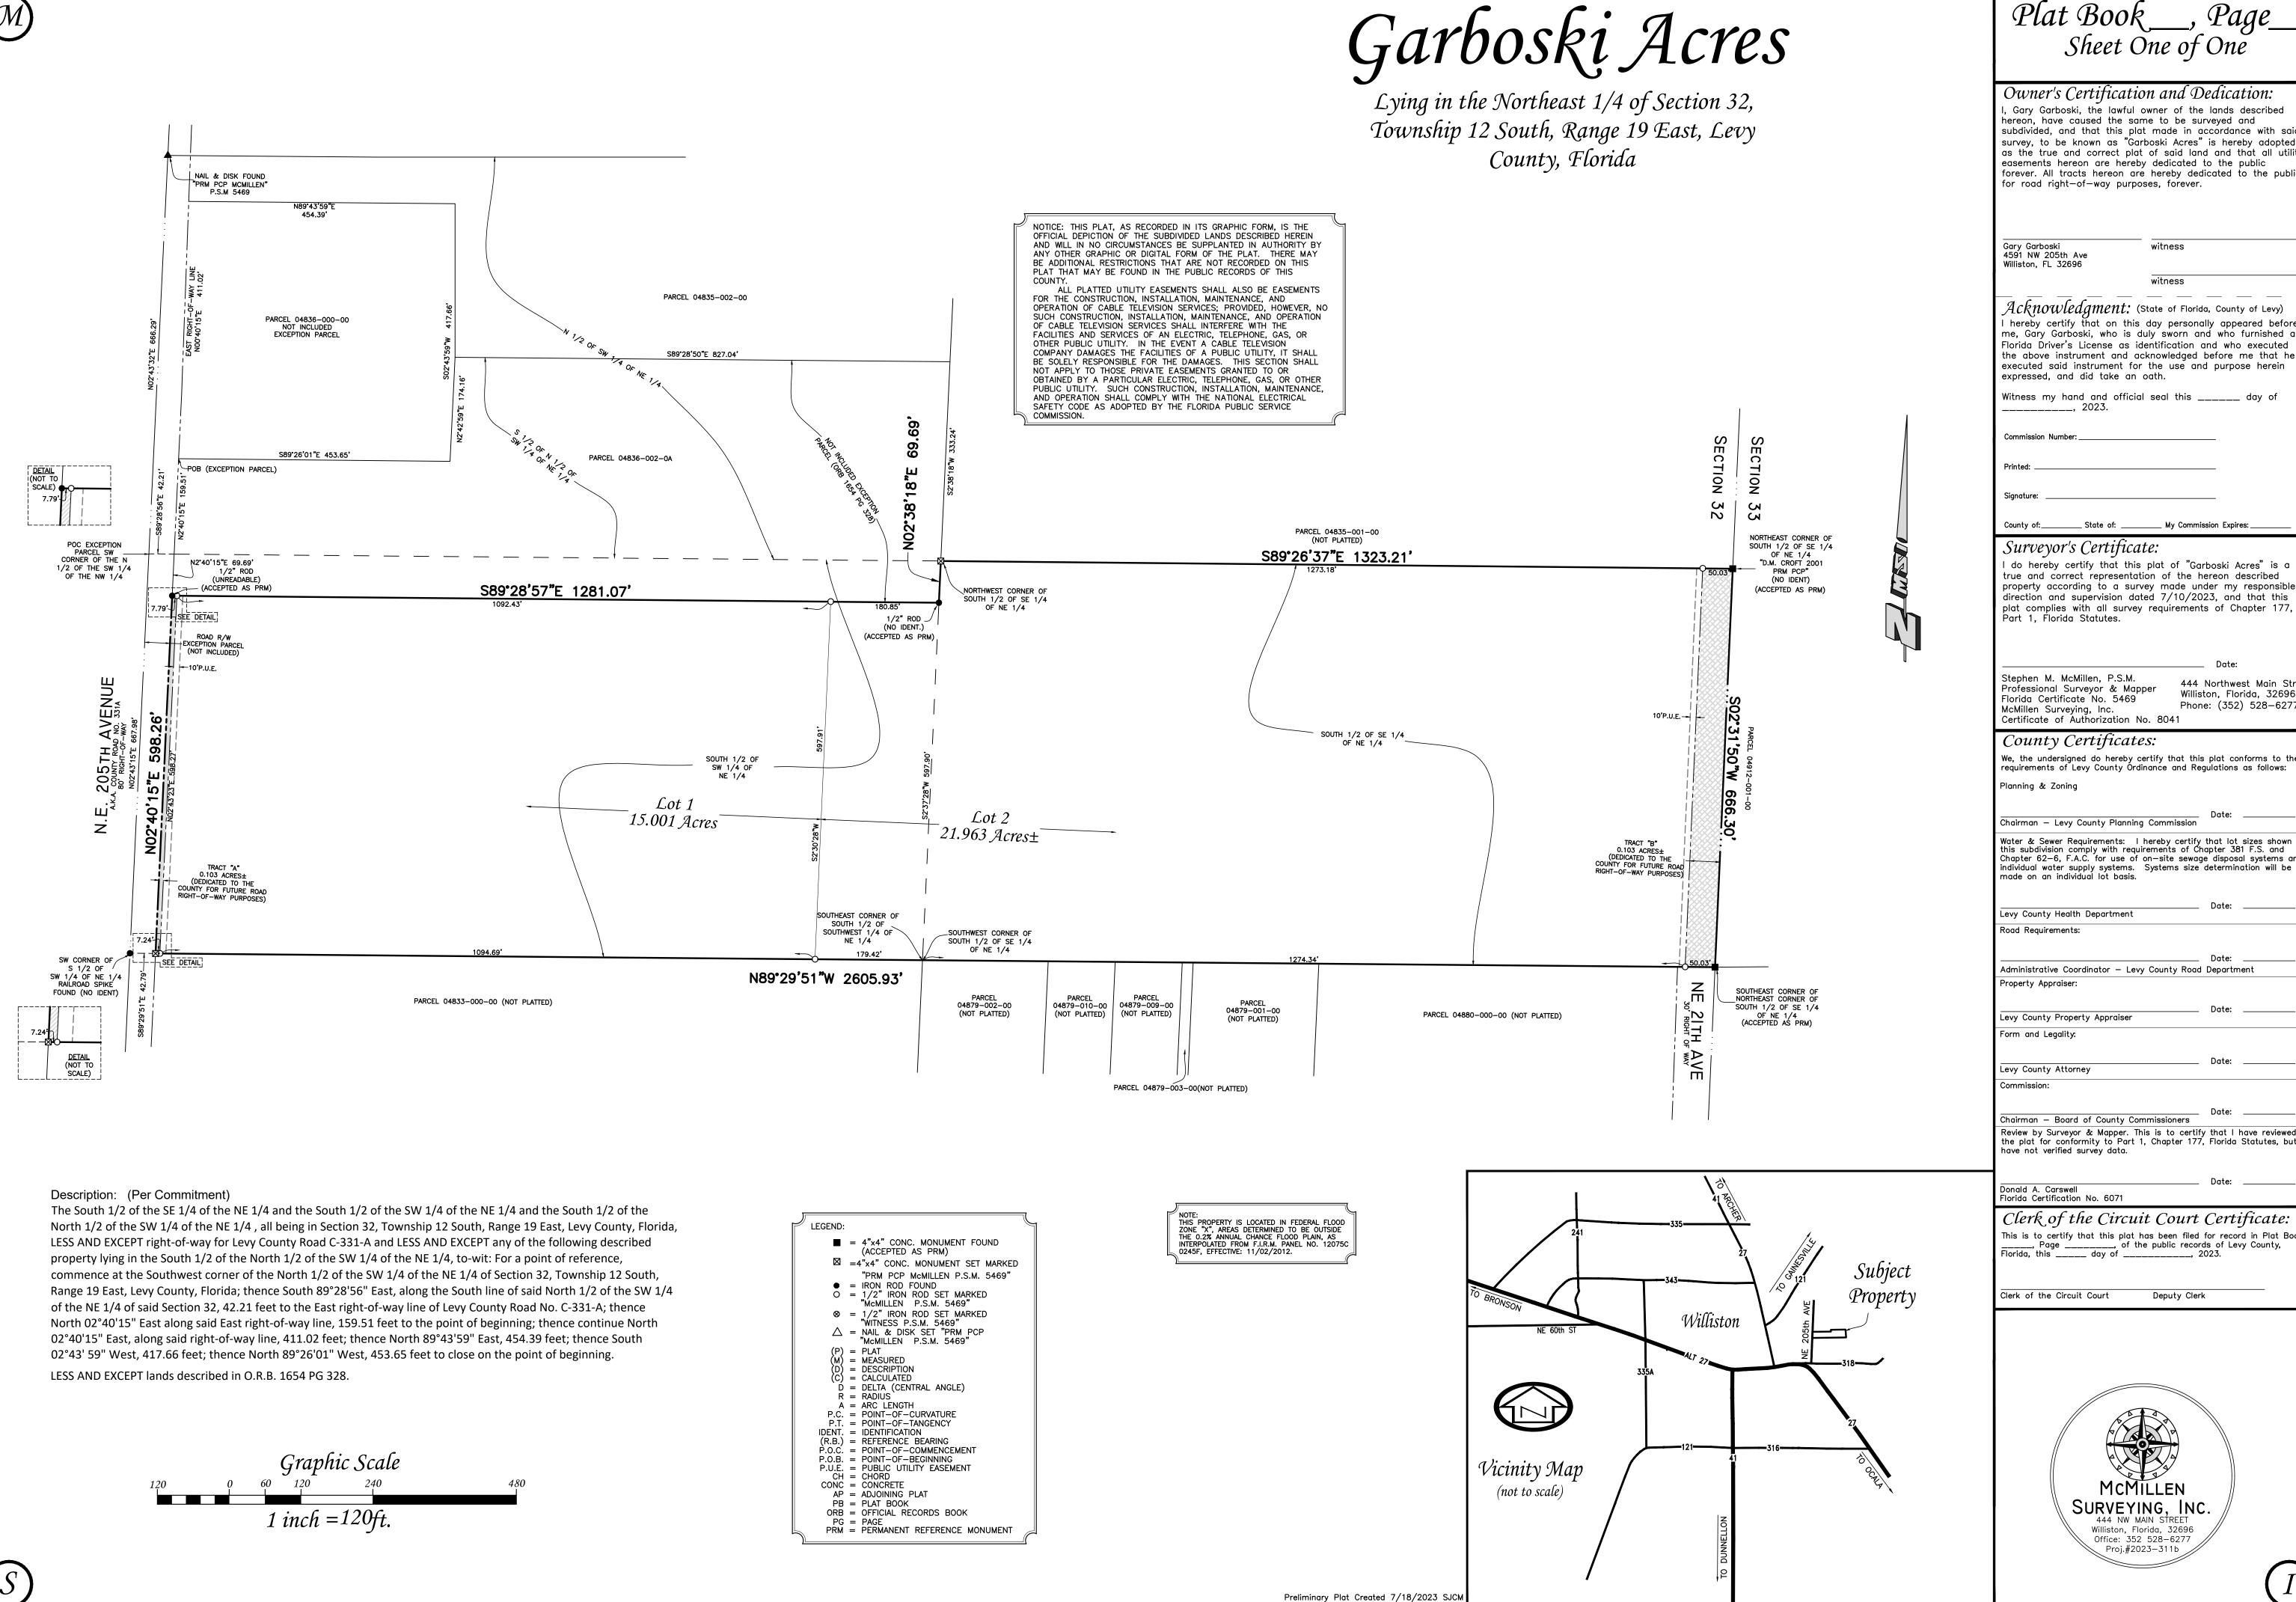

1. Preliminary Plat Application; 2. Property Deed. The most recent one pertaining to the property being requested to be subdivided, obtained from the Clerk of Circuit Court's Office or property statement from the Tax Collector's Office; 3. Preliminary Plats; 4. Concurrency form (if applicable); 5. Location map identifying subject parcel with either a color or pattern