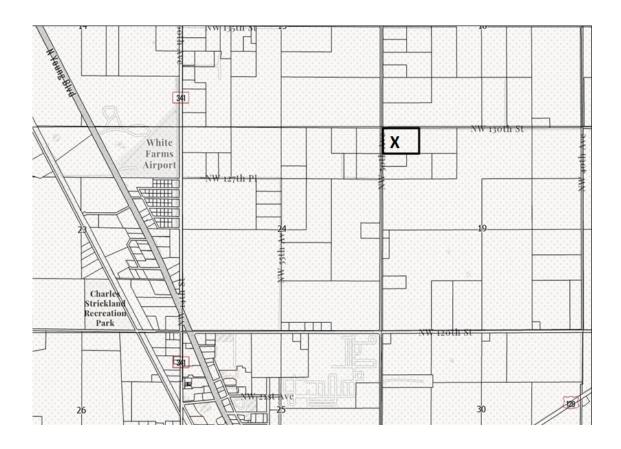

1. Preliminary Plat Application; 2. Property Deed. The most recent one pertaining to the property being requested to be subdivided, obtained from the Clerk of Circuit Court's Office or property statement from the Tax Collector's Office; 3. Preliminary Plats; 4. Concurrency form (if applicable); 5. Location map identifying subject parcel with either a color or pattern