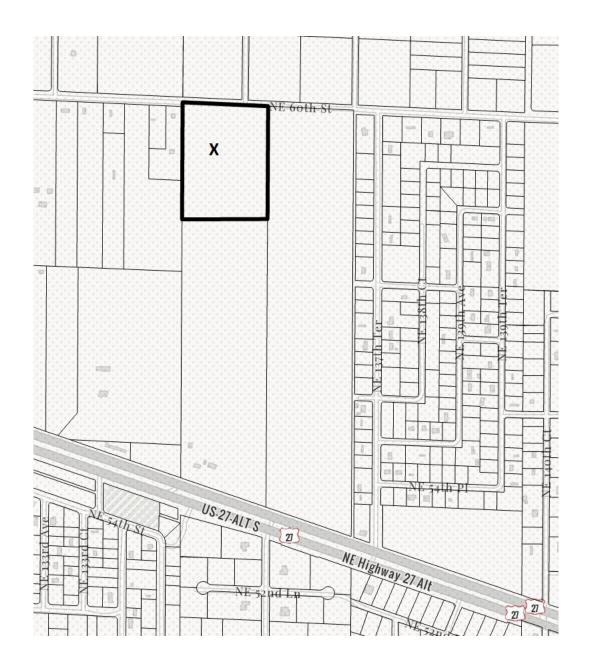

1. Preliminary Plat Application; 2. Property Deed. The most recent one pertaining to the property being requested to be subdivided, obtained from the Clerk of Circuit Court's Office or property statement from the Tax Collector's Office; 3. Preliminary Plats; 4. Concurrency form (if applicable); 5. Location map identifying subject parcel with either a color or pattern