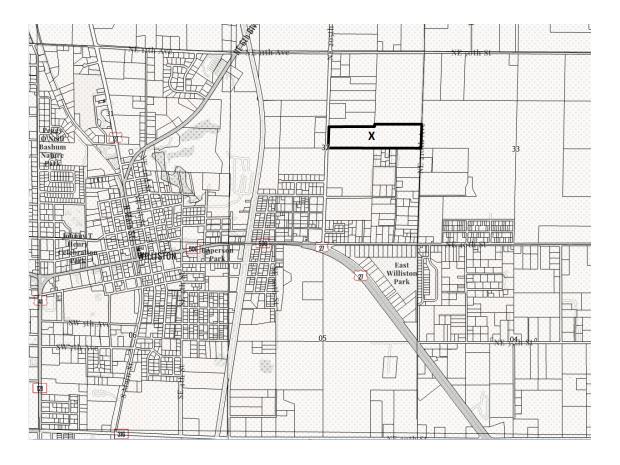

1. Preliminary Plat Application; 2. Property Deed. The most recent one pertaining to the property being requested to be subdivided, obtained from the Clerk of Circuit Court's Office or property statement from the Tax Collector's Office; 3. Preliminary Plats; 4. Concurrency form (if applicable); 5. Location map identifying subject parcel with either a color or pattern