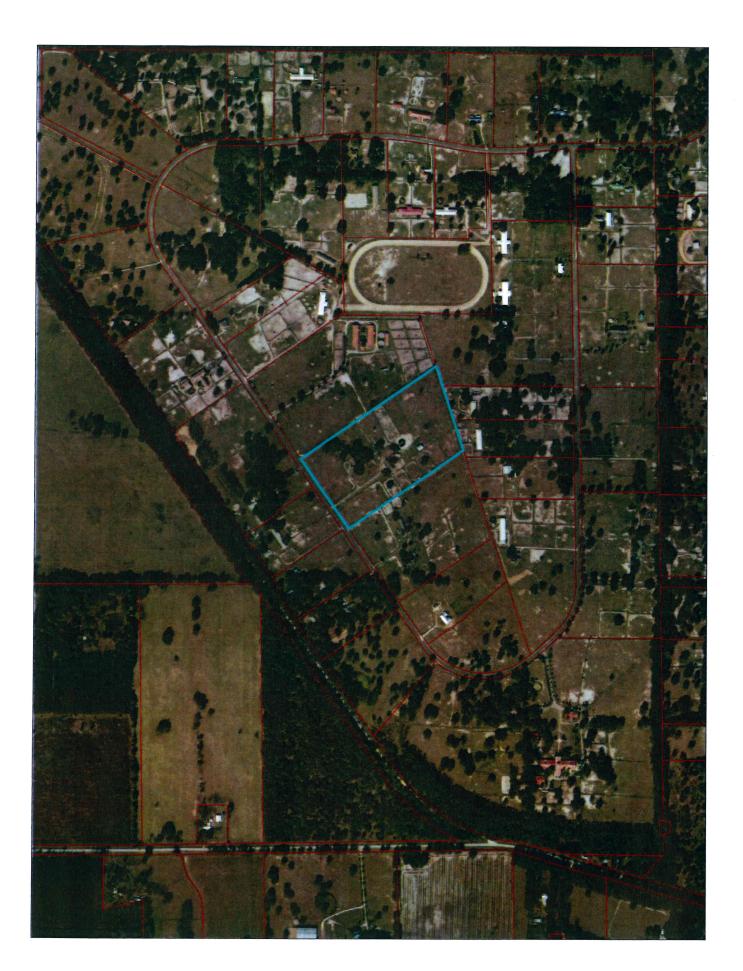

**PETITION NO. PP 25-01**: Mr. Steve McMillen surveyor, representing Sandi Dorr, petitioning the Commission for a Preliminary Plat, Starting Point Tract 23 Replat, into 2 parcels known as Lot 1, an 18.18 acre parcel and Lot 2 a 10.00 acre parcel. Parcel Number: 1801300000 is located in Section 16, Township 14, and Range 19 in Levy County, Florida and has a land use of Ag/Rural Residential and a zoning designation of Ag/Rural Residential.

Tract 23, Starting Point - See Attached

| Proposed Use of Property<br>Besidentia                                                                            |
|-------------------------------------------------------------------------------------------------------------------|
| Number of Lots 2                                                                                                  |
| Do you propose deed restrictions? 🗆 Yes 🛛 🔳 No                                                                    |
| What type of sewage disposal do you propose? Septic                                                               |
| List all proposed improvements, utilities and state your intention to install or post a guarantee prior to actual |
| installation:                                                                                                     |
| Proposed Improvements include a lime rock graded roadway and side swale ditches which                             |
| will be installed and approved by the County with permit closed out before Final Plat.                            |