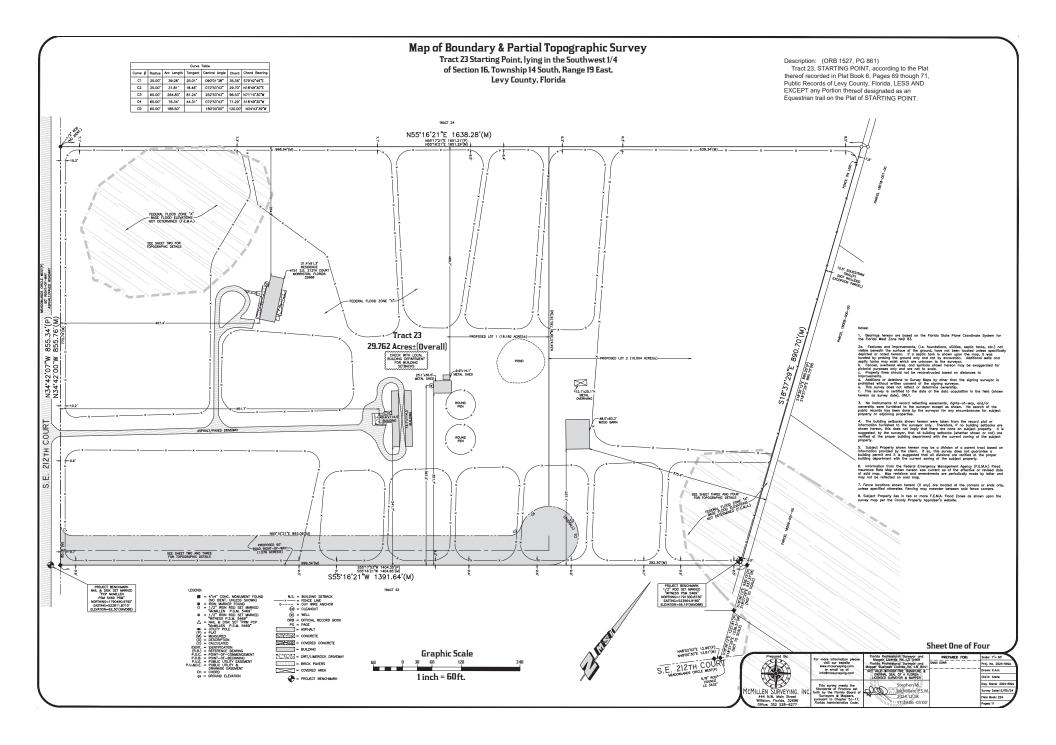

**PETITION NO. PP 25-01**: Mr. Steve McMillen surveyor, representing Sandi Dorr, petitioning the Commission for a Preliminary Plat, Starting Point Tract 23 Replat, into 2 parcels known as Lot 1, an 18.18 acre parcel and Lot 2 a 10.00 acre parcel. Parcel Number: 1801300000 is located in Section 16, Township 14, and Range 19 in Levy County, Florida and has a land use of Ag/Rural Residential and a zoning designation of Ag/Rural Residential.

Tract 23, Starting Point - See Attached

| Proposed Use of Property<br>Besidentia                                                                            |
|-------------------------------------------------------------------------------------------------------------------|
| Number of Lots 2                                                                                                  |
| Do you propose deed restrictions? 🗆 Yes 🛛 🔳 No                                                                    |
| What type of sewage disposal do you propose? Septic                                                               |
| List all proposed improvements, utilities and state your intention to install or post a guarantee prior to actual |
| installation:                                                                                                     |
| Proposed Improvements include a lime rock graded roadway and side swale ditches which                             |
| will be installed and approved by the County with permit closed out before Final Plat.                            |

I hereby certify that the information contained in this application and its supplements are true and correct, and that I am the legal owner or authorized agent of the above described property.

I, Sandi Dorr, hereby give Stephen M. McMillen, P.S.M., President of McMillen Surveying, Inc, the authority to act as my Authorized Agent to facilitate the **Platting Process** upon "Replat of Staring Point Tract 23" on the following parcel lying in Section 16, Township 14 South, Range 19 East, Levy County, Florida:

# LEGAL SHOWN ON PROPOSED PLAT:

Tract 23, STARTING POINT, according to the plat thereof recorded in Plat Book 6, Pages 69 through 71, Public Records of Levy County, Florida, LESS AND EXCEPT any portion thereof designated as an Equestrian trail on the Plat of STARTING POINT.

Tract 23, STARTING POINT, according to the Plat thereof recorded in Plat Book 6, Pages 69 through 71, Public Records of Levy County Florida, LESS AND EXCEPT any portion thereof designated as an equestrian trail on the Plat of STARTING POINT.