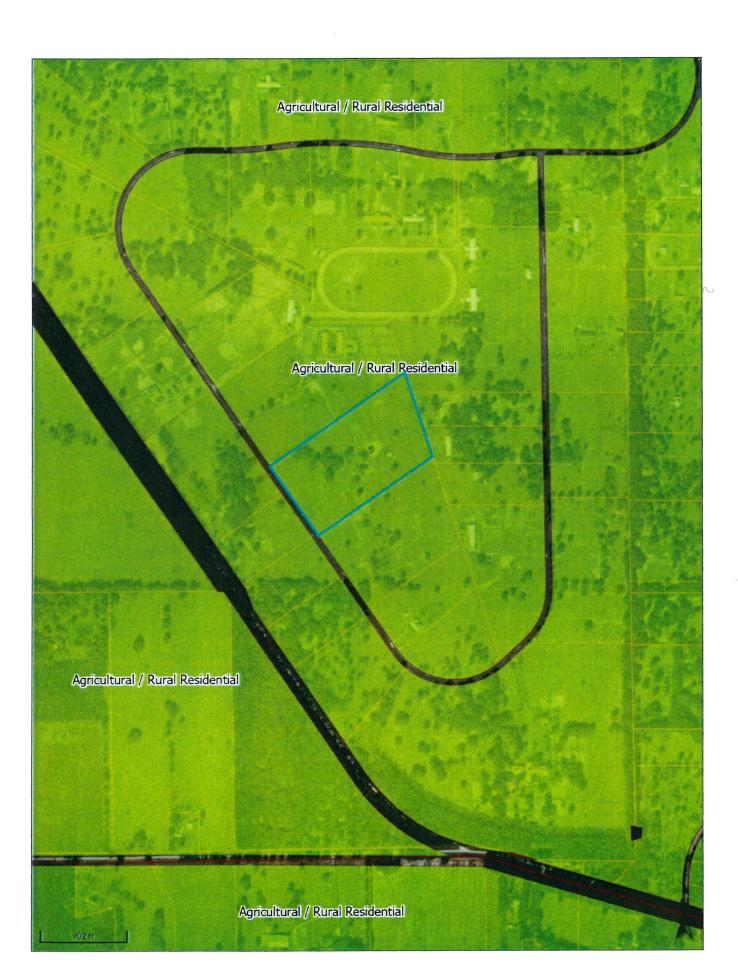

**PETITION NO. PP 25-01**: Mr. Steve McMillen surveyor, representing Sandi Dorr, petitioning the Commission for a Preliminary Plat, Starting Point Tract 23 Replat, into 2 parcels known as Lot 1, an 18.18 acre parcel and Lot 2 a 10.00 acre parcel. Parcel Number: 1801300000 is located in Section 16, Township 14, and Range 19 in Levy County, Florida and has a land use of Ag/Rural Residential and a zoning designation of Ag/Rural Residential.