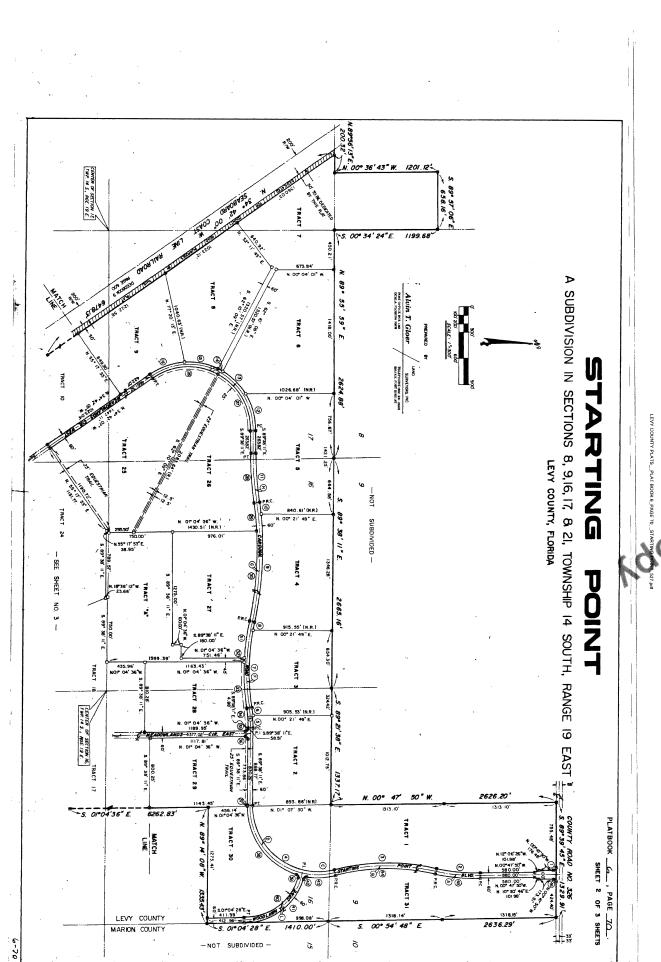

**PETITION NO. PP 25-01**: Mr. Steve McMillen surveyor, representing Sandi Dorr, petitioning the Commission for a Preliminary Plat, Starting Point Tract 23 Replat, into 2 parcels known as Lot 1, an 18.18 acre parcel and Lot 2 a 10.00 acre parcel. Parcel Number: 1801300000 is located in Section 16, Township 14, and Range 19 in Levy County, Florida and has a land use of Ag/Rural Residential and a zoning designation of Ag/Rural Residential.

Tract 23, Starting Point - See Attached

| Proposed Use of Property<br>Besidentia                                                                            |
|-------------------------------------------------------------------------------------------------------------------|
| Number of Lots 2                                                                                                  |
| Do you propose deed restrictions? 🗆 Yes 🛛 🔳 No                                                                    |
| What type of sewage disposal do you propose? Septic                                                               |
| List all proposed improvements, utilities and state your intention to install or post a guarantee prior to actual |
| installation:                                                                                                     |
| Proposed Improvements include a lime rock graded roadway and side swale ditches which                             |
| will be installed and approved by the County with permit closed out before Final Plat.                            |

# LEGAL SHOWN ON PROPOSED PLAT:

Tract 23, STARTING POINT, according to the plat thereof recorded in Plat Book 6, Pages 69 through 71, Public Records of Levy County, Florida, LESS AND EXCEPT any portion thereof designated as an Equestrian trail on the Plat of STARTING POINT.

Tract 23, STARTING POINT, according to the Plat thereof recorded in Plat Book 6, Pages 69 through 71, Public Records of Levy County Florida, LESS AND EXCEPT any portion thereof designated as an equestrian trail on the Plat of STARTING POINT.