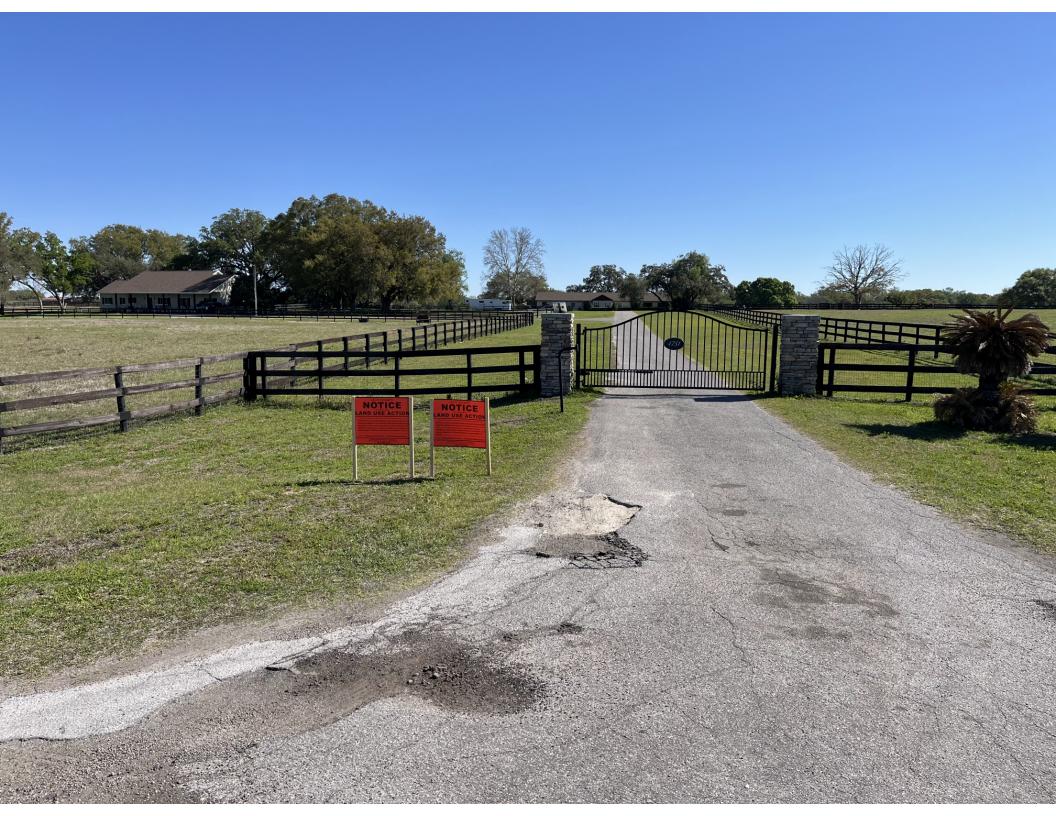

**PETITION NO. PP 25-01**: Mr. Steve McMillen surveyor, representing Sandi Dorr, petitioning the Commission for a Preliminary Plat, Starting Point Tract 23 Replat, into 2 parcels known as Lot 1, an 18.18 acre parcel and Lot 2 a 10.00 acre parcel. Parcel Number: 1801300000 is located in Section 16, Township 14, and Range 19 in Levy County, Florida and has a land use of Ag/Rural Residential and a zoning designation of Ag/Rural Residential.