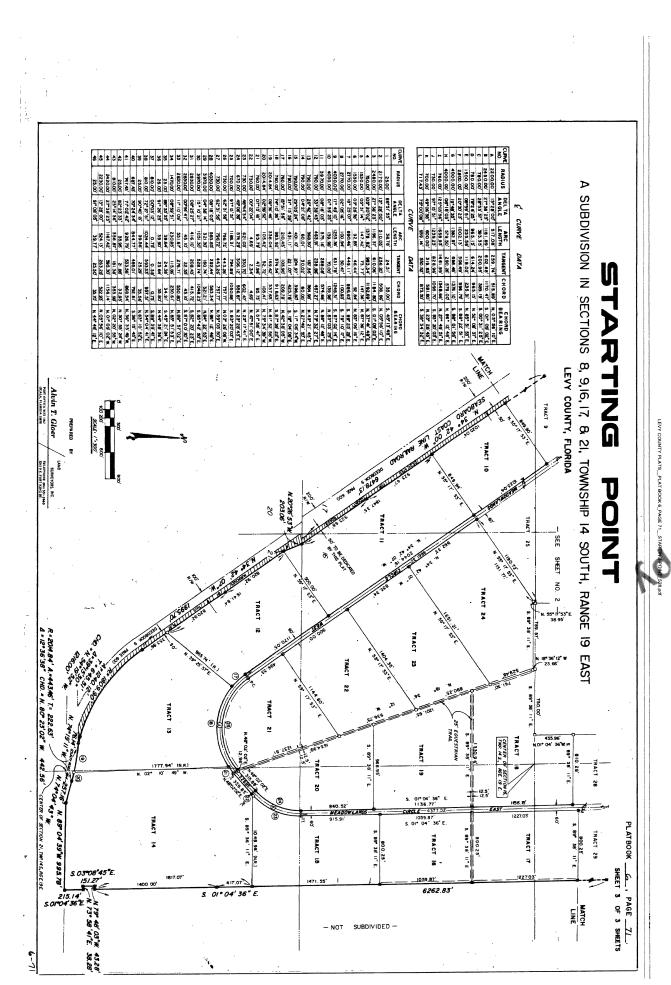

**PETITION NO. PP 25-01**: Mr. Steve McMillen surveyor, representing Sandi Dorr, petitioning the Commission for a Preliminary Plat, Starting Point Tract 23 Replat, into 2 parcels known as Lot 1, an 18.18 acre parcel and Lot 2 a 10.00 acre parcel. Parcel Number: 1801300000 is located in Section 16, Township 14, and Range 19 in Levy County, Florida and has a land use of Ag/Rural Residential and a zoning designation of Ag/Rural Residential.

# LEGAL SHOWN ON PROPOSED PLAT:

Tract 23, STARTING POINT, according to the plat thereof recorded in Plat Book 6, Pages 69 through 71, Public Records of Levy County, Florida, LESS AND EXCEPT any portion thereof designated as an Equestrian trail on the Plat of STARTING POINT.

Tract 23, STARTING POINT, according to the Plat thereof recorded in Plat Book 6, Pages 69 through 71, Public Records of Levy County Florida, LESS AND EXCEPT any portion thereof designated as an equestrian trail on the Plat of STARTING POINT.