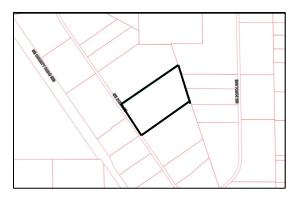

**PETITION NO. PP 25-01**: Mr. Steve McMillen surveyor, representing Sandi Dorr, petitioning the Commission for a Preliminary Plat, Starting Point Tract 23 Replat, into 2 parcels known as Lot 1, an 18.18 acre parcel and Lot 2 a 10.00 acre parcel. Parcel Number: 1801300000 is located in Section 16, Township 14, and Range 19 in Levy County, Florida and has a land use of Ag/Rural Residential and a zoning designation of Ag/Rural Residential.

Tract 23, Starting Point - See Attached

| Proposed Use of Property<br>Besidentia                                                                            |
|-------------------------------------------------------------------------------------------------------------------|
| Number of Lots 2                                                                                                  |
| Do you propose deed restrictions? 🗆 Yes 🛛 🔳 No                                                                    |
| What type of sewage disposal do you propose? Septic                                                               |
| List all proposed improvements, utilities and state your intention to install or post a guarantee prior to actual |
| installation:                                                                                                     |
| Proposed Improvements include a lime rock graded roadway and side swale ditches which                             |
| will be installed and approved by the County with permit closed out before Final Plat.                            |

I hereby certify that the information contained in this application and its supplements are true and correct, and that I am the legal owner or authorized agent of the above described property.

I, Sandi Dorr, hereby give Stephen M. McMillen, P.S.M., President of McMillen Surveying, Inc, the authority to act as my Authorized Agent to facilitate the **Platting Process** upon "Replat of Staring Point Tract 23" on the following parcel lying in Section 16, Township 14 South, Range 19 East, Levy County, Florida:

Parcel ID# 18013-000-00, Morriston.

Sandi Dorr Date:

Notary Public, State of Florida

At Large Commission Expires: 11/16/2026

Levy County Board of County Commission Planning and Zoning Department 320 Mongo Street, Bronson, Florida, 32621 Office: 352.486.5203