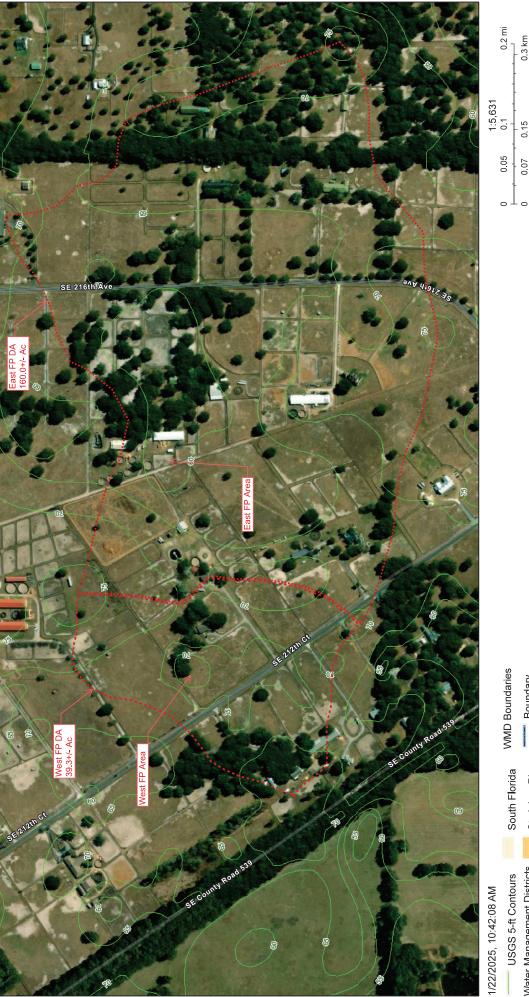

Tract 23, Starting Point - See Attached

| Proposed Use of Property<br>Besidentia                                                                            |
|-------------------------------------------------------------------------------------------------------------------|
| Number of Lots 2                                                                                                  |
| Do you propose deed restrictions? 🗆 Yes 🛛 🔳 No                                                                    |
| What type of sewage disposal do you propose? Septic                                                               |
| List all proposed improvements, utilities and state your intention to install or post a guarantee prior to actual |
| installation:                                                                                                     |
| Proposed Improvements include a lime rock graded roadway and side swale ditches which                             |
| will be installed and approved by the County with permit closed out before Final Plat.                            |

No utilities are proposed.

NOTE: Board of County Commissioners' approval of a preliminary plat shall expire after a period of eighteen (18) months, unless an extension is requested and granted by the BOCC, or unless a construction permit, if required is granted within the eighteen (18) month period and construction is performed continuously until completion with any break in construction lasting for no more than six (6) months.