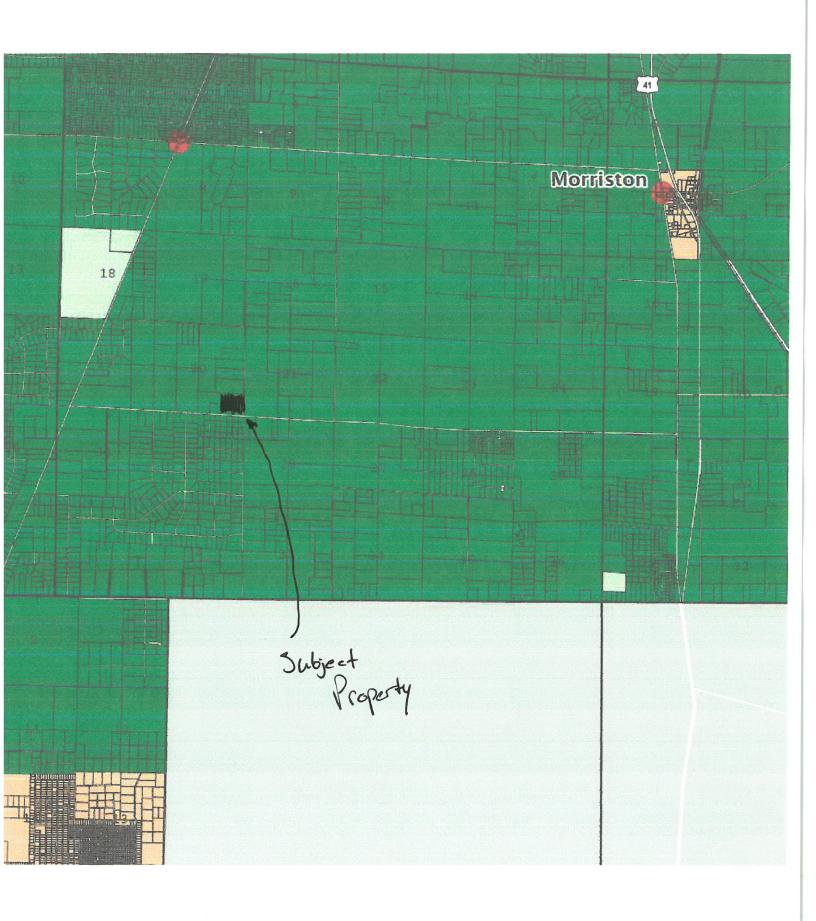

## NOTICE OF PUBLIC MEETING FOR THE PETITION OF A PRELIMINARY PLAT

September 22, 2022

**PETITION NO. PP 22-05**: McMillen Surveying, representing Adam Perez and Eric Wandersleben of Brije LLC, petitioning the Commission for a Preliminary Plat (Brije Plat) to create 3 lots that are approx. 12.5AC each. Said parcel is 38AC MOL and is located in Section 20, Township 14S, Range 18E in Levy County, Florida with a land use and zoning of ARR/Agricultural Rural Residential (10ac minimum). <u>PID: 0459100300</u>

## Dear Property Owner:

This notice has been mailed to you because the proposal for this petition is located on property within three hundred (300) feet of <u>property you own</u>, according to the latest tax roll available. This notice is also provided through advertisements in the Levy County Citizen and other appropriate publications, and signage on the proposed amendment site.