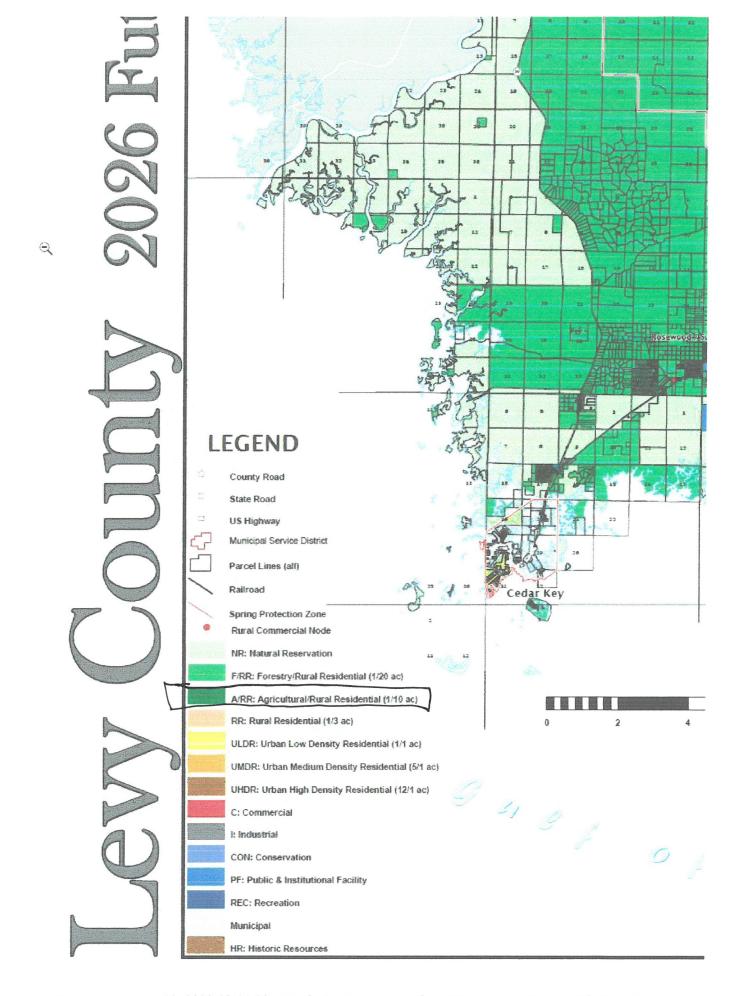

## NOTICE OF PUBLIC MEETING FOR THE PETITION OF A PRELIMINARY PLAT

September 22, 2022

**PETITION NO. PP 22-05**: McMillen Surveying, representing Adam Perez and Eric Wandersleben of Brije LLC, petitioning the Commission for a Preliminary Plat (Brije Plat) to create 3 lots that are approx. 12.5AC each. Said parcel is 38AC MOL and is located in Section 20, Township 14S, Range 18E in Levy County, Florida with a land use and zoning of ARR/Agricultural Rural Residential (10ac minimum). <u>PID: 0459100300</u>