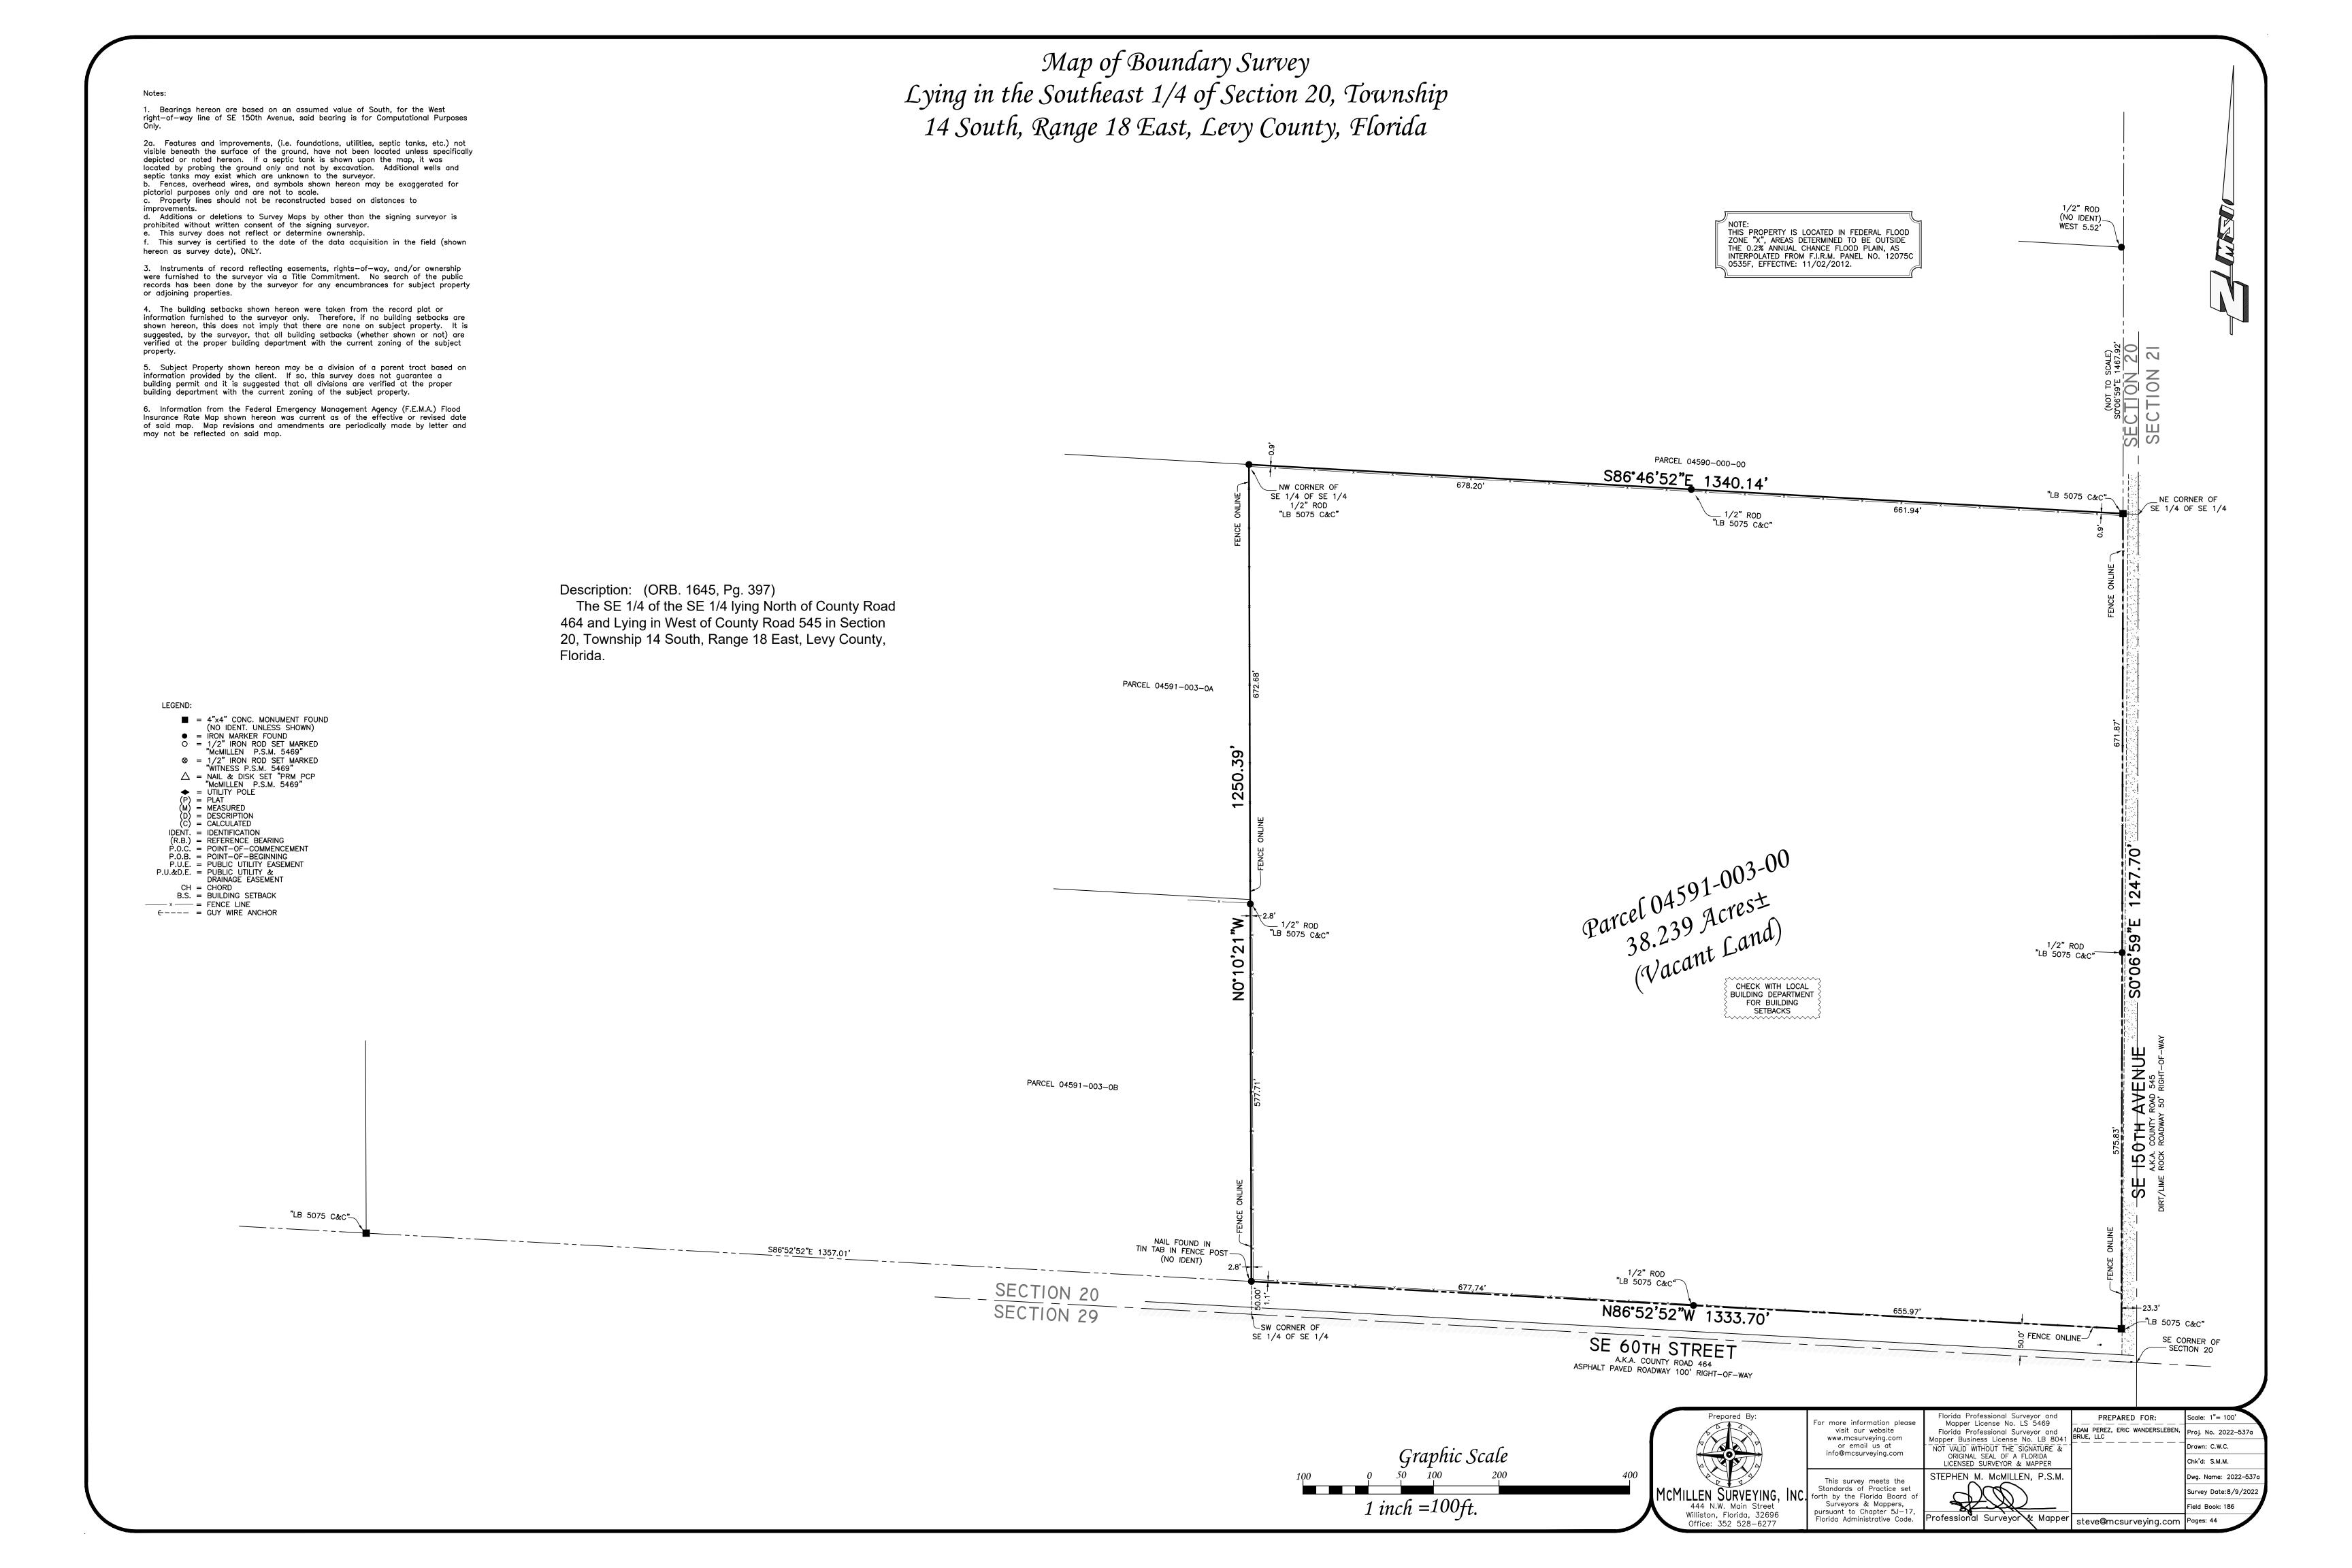

The SE 1/4 of the SE 1/4 lying North of County Road 464 and Lying in West of County Road 545 in Section 20, Township 14 South, Range 18 East, Levy County, Florida.

PERIOD OF SEARCH: 20 years last past, ending 08/16/2022

The SE 1/4 of the SE 1/4 lying North of County Road 464 and lying West of County Road 545 in Section 20, Township 14 South, Range 18 East, Levy County, Florida.

Together with all appurtenances, privileges, rights, interests, dower, reversions, remainders and easements thereto appertaining.