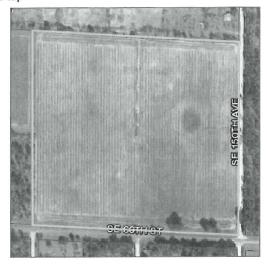

## NOTICE OF PUBLIC MEETING FOR THE PETITION OF A PRELIMINARY PLAT

September 22, 2022

**PETITION NO. PP 22-05**: McMillen Surveying, representing Adam Perez and Eric Wandersleben of Brije LLC, petitioning the Commission for a Preliminary Plat (Brije Plat) to create 3 lots that are approx. 12.5AC each. Said parcel is 38AC MOL and is located in Section 20, Township 14S, Range 18E in Levy County, Florida with a land use and zoning of ARR/Agricultural Rural Residential (10ac minimum). <u>PID: 0459100300</u>

#### Summary

Parcel ID **Location Address** 

0459100300 SE 60TH ST

Neighborhood

MORRISTON 05.00 (5)

Legal Description\*

20-14-18 0038.30 ACRES SE1/4 OF SE1/4 OR BOOK 1645 PAGE397 LESS LCR 464 RD R/W & LESS LCR 546 RD R/W-