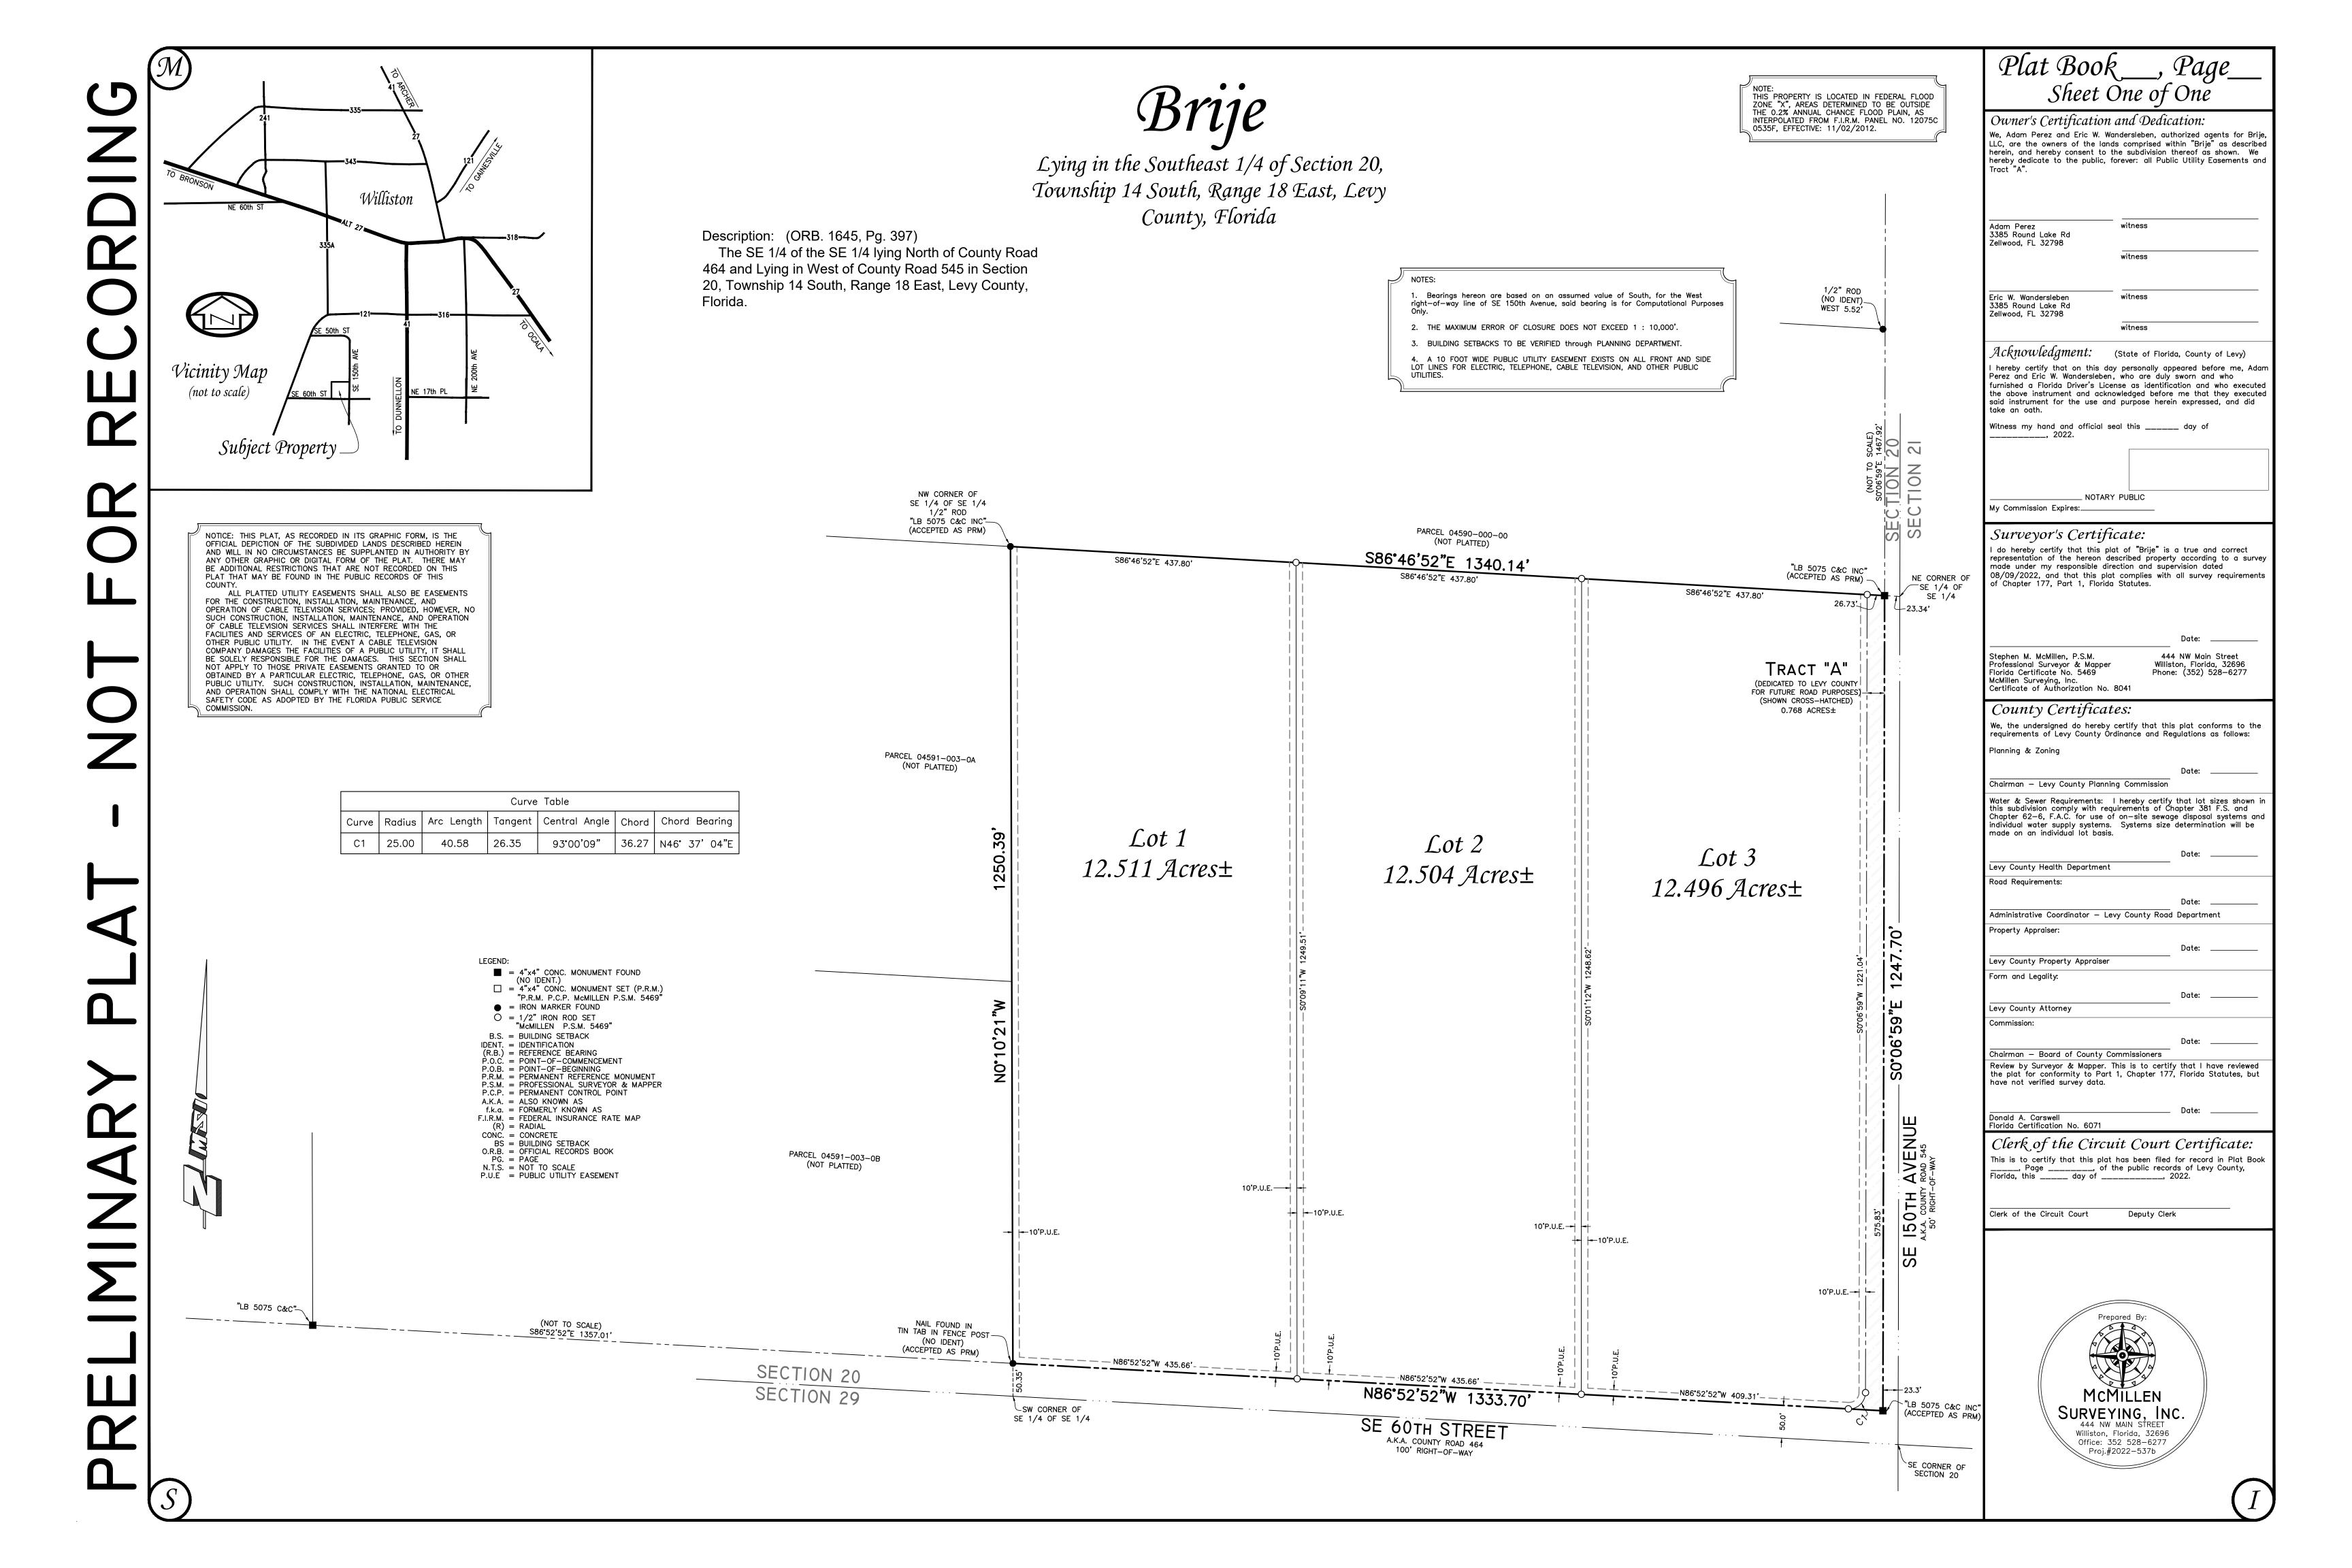

| Filing Date:                                                                               | Petition Number: PP Validation Number:                                                                                                                                                                                                    |
|--------------------------------------------------------------------------------------------|-------------------------------------------------------------------------------------------------------------------------------------------------------------------------------------------------------------------------------------------|
| Amount of Fee. Salar                                                                       |                                                                                                                                                                                                                                           |
| TO THE LEVY COUNTY PLA                                                                     | NNING COMMISSION                                                                                                                                                                                                                          |
| provisions of Chapter 163, Florida                                                         | County Planning Commission of Levy County, pursuant to the Statutes, as amended, and the Levy County Land Development for a Preliminary Plat on the following described:  Surveyor Name: McMillen Surveying, Inc Stephen M. McMillen, PSM |
| Owner's Signature                                                                          | Address: 444 NW Main Street                                                                                                                                                                                                               |
| Address: 3385 Round Lake P                                                                 | Williston, FL 32696 Phone: (352) 528-6277                                                                                                                                                                                                 |
| Zellwood, FL Zip 32798<br>Telephone Number (407) 467-748                                   | Email: quotes@mcsurveying.com                                                                                                                                                                                                             |
| email                                                                                      |                                                                                                                                                                                                                                           |
| adam Bheiduaterfarms.co                                                                    | 3 PM                                                                                                                                                                                                                                      |
| 11. Parcel Information: 1. Subdivision Name: Brije 2. Parcel Number (s) A. CHSAI-603-66 B. | Section/Township/Range Acreage 20-14-18 38.239                                                                                                                                                                                            |
| D                                                                                          | Total Acreage:                                                                                                                                                                                                                            |
|                                                                                            | Total Acreage.                                                                                                                                                                                                                            |
| 3. Locational Description (Please at subdivision). SE 44                                   | tach copy of legal description or existing plat if property in questions is a re-                                                                                                                                                         |
| Proposed Use of Property. A                                                                | .6                                                                                                                                                                                                                                        |
| S. Present Zoning/Land Use:                                                                | 6. Proposed Zoning Changes: No                                                                                                                                                                                                            |
| Number of Lots 3                                                                           | 8. Acres in each Parcel 12.5 ±                                                                                                                                                                                                            |
| Do you propose deed restrictions                                                           | ? Yes 🗆 No 🗹                                                                                                                                                                                                                              |

| Filing<br>Amoun                       | Date:nt of Fee: \$500                                                                                |                |                                   | Validation Number:                                                                                                                                            |              |
|---------------------------------------|------------------------------------------------------------------------------------------------------|----------------|-----------------------------------|---------------------------------------------------------------------------------------------------------------------------------------------------------------|--------------|
| тот                                   | THE LEVY COUNTY PLAN                                                                                 | NING CO        | MMISSI                            | ON                                                                                                                                                            |              |
| provis                                | cation is hereby made to the C<br>sions of Chapter 163, Florida S<br>Chapter 50-532, petitioning for | statutes, as a | amended,                          | mission of Levy County, pursuant to the and the Levy County Land Development on the following described:                                                      |              |
|                                       | n Perez + Eric Wonder                                                                                |                |                                   |                                                                                                                                                               |              |
| Owner' Owner' Address                 | Applicant and Keduest in                                                                             | uc Wasses      | Surveyor<br>Address:<br>Phone: (3 | se print unless otherwise specified.  Name: McMillen Surveying, Inc - Stephen M. McM 444 NW Main Street Williston, FL 32696 52) 528-6277 otes@mcsurveying.com | ∕lillen, PSM |
| adam                                  | Bheuduaterforms.com                                                                                  | 7              |                                   |                                                                                                                                                               |              |
| II.<br>1.<br>2.<br>A. <u>04</u><br>B. | Parcel Information: Subdivision Name: Brije Parcel Number (s) SAI-003-00                             | Section/Tow    |                                   |                                                                                                                                                               |              |
| D                                     |                                                                                                      |                | Total                             | Acreage:                                                                                                                                                      |              |
| 3.                                    | Locational Description (Please atta subdivision). SE 14 o                                            | ch copy of leg | al description                    | on or existing plat if property in questions is a re-                                                                                                         |              |
| 4.                                    | Proposed Use of Property:                                                                            |                |                                   |                                                                                                                                                               |              |
| 5.                                    | Present Zoning/Land Use:                                                                             |                | 6.                                | Proposed Zoning Changes: No                                                                                                                                   |              |
| 7.                                    | Number of Lots_3                                                                                     |                | 8.                                | Acres in each Parcel: 12.5 ±                                                                                                                                  |              |
| 9.                                    | Do you propose deed restrictions ?                                                                   | Yes 🗆          | No                                | <b>d</b>                                                                                                                                                      |              |

## NOTICE OF PUBLIC MEETING FOR THE PETITION OF A PRELIMINARY PLAT

September 22, 2022

**PETITION NO. PP 22-05**: McMillen Surveying, representing Adam Perez and Eric Wandersleben of Brije LLC, petitioning the Commission for a Preliminary Plat (Brije Plat) to create 3 lots that are approx. 12.5AC each. Said parcel is 38AC MOL and is located in Section 20, Township 14S, Range 18E in Levy County, Florida with a land use and zoning of ARR/Agricultural Rural Residential (10ac minimum). <u>PID: 0459100300</u>