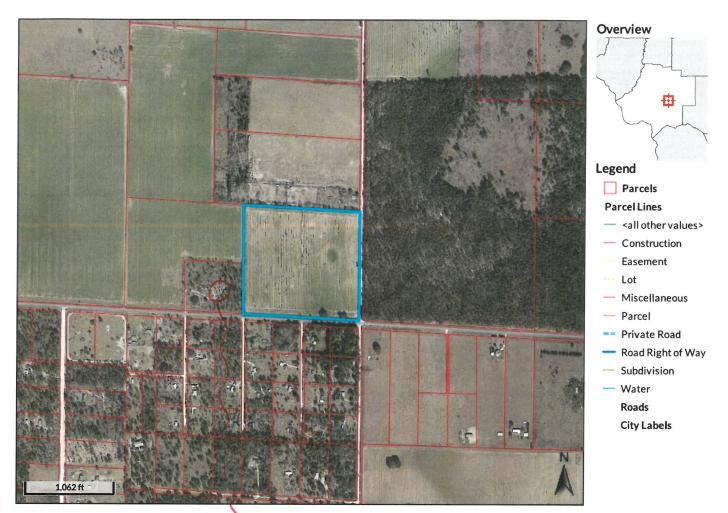

## NOTICE OF PUBLIC MEETING FOR THE PETITION OF A PRELIMINARY PLAT

September 22, 2022

**PETITION NO. PP 22-05**: McMillen Surveying, representing Adam Perez and Eric Wandersleben of Brije LLC, petitioning the Commission for a Preliminary Plat (Brije Plat) to create 3 lots that are approx. 12.5AC each. Said parcel is 38AC MOL and is located in Section 20, Township 14S, Range 18E in Levy County, Florida with a land use and zoning of ARR/Agricultural Rural Residential (10ac minimum). <u>PID: 0459100300</u>

#### Summary

Parcel ID **Location Address** 

0459100300 SE 60TH ST

Neighborhood

MORRISTON 05.00 (5)

Legal Description\*

20-14-18 0038.30 ACRES SE1/4 OF SE1/4 OR BOOK 1645 PAGE397 LESS LCR 464 RD R/W & LESS LCR 546 RD R/W-