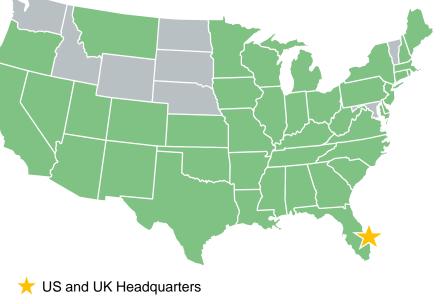

# **FES operates in the United States, UK and Europe.**

- 2,000 customer sites  $\geq$
- Covering over 40 states in the US, and
- Our energy efficient lights are installed  $\geq$ across nine European Countries

FES USA & European Active Markets