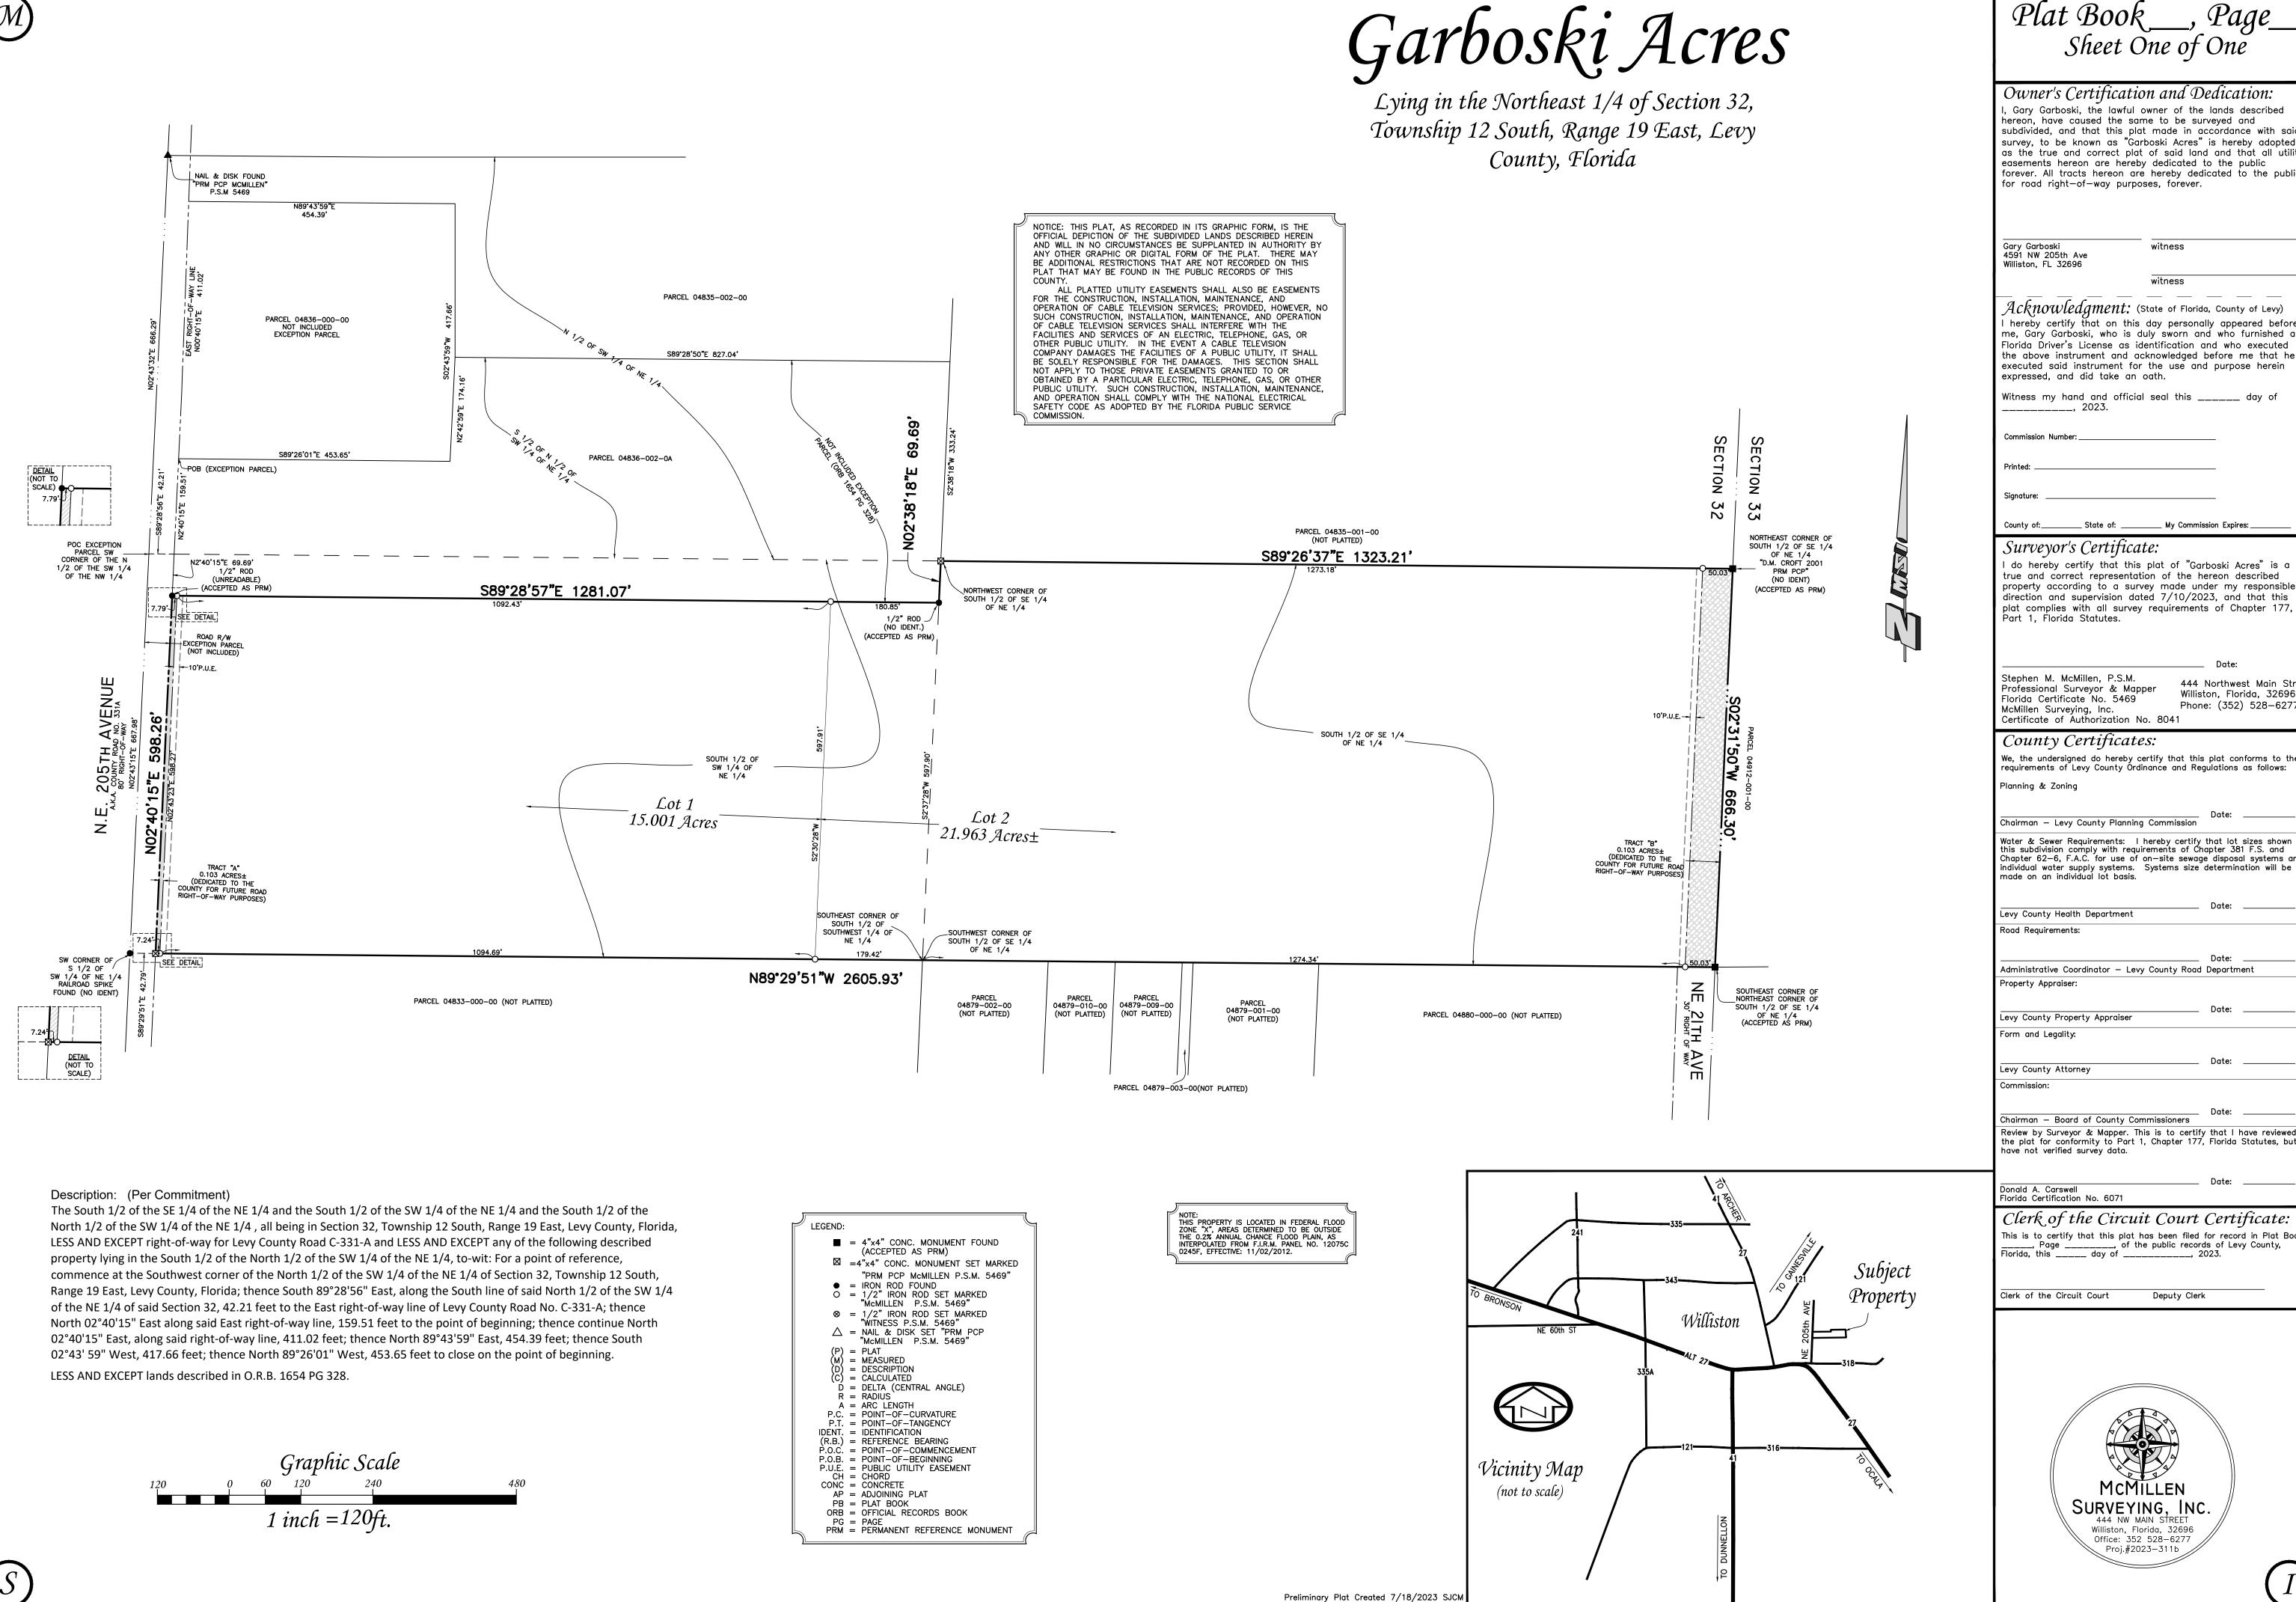

IDGE and LOUISE B. BREEDEN FRANK ETHERIDGE and Vice President respectively of PERKINS STATE , a corporation under the laws of the State of Florida , to me known to be the persons described in and who executed the foregoing conveyance to

WILLIAM V. GARBOSKI and his wife PATRICIA M. GARBOSKI

and severally acknowledged the execution thereof to be their free act and deed as such officers, for the uses and purposes therein mentioned; and that they affixed thereto the official seal of said corporation, and the said instrument is the act and deed of said corporation.

WILLISTON in the County of LEVY and State of Florida, the day and year last aforesaid.

My Commission Expires 4-21-97

Notice S. Carlisle

Vanice L. Carlisle

Comm No. CC - 278797

Warranty Arri

ABSTRACT

go-v0491PAGE 183









# Plat Book\_\_\_\_, Page\_\_\_ Sheet One of One

Owner's Certification and Dedication: , Gary Garboski, the lawful owner of the lands described hereon, have caused the same to be surveyed and subdivided, and that this plat made in accordance with said survey, to be known as "Garboski Acres" is hereby adopted as the true and correct plat of said land and that all utility easements hereon are hereby dedicated to the public forever. All tracts hereon are hereby dedicated to the public

Acknowledgment: (State of Florida, County of Levy) I hereby certify that on this day personally appeared before me, Gary Garboski, who is duly sworn and who furnished a Florida Driver's License as identification and who executed the above instrument and acknowledged before me that he executed said instrument