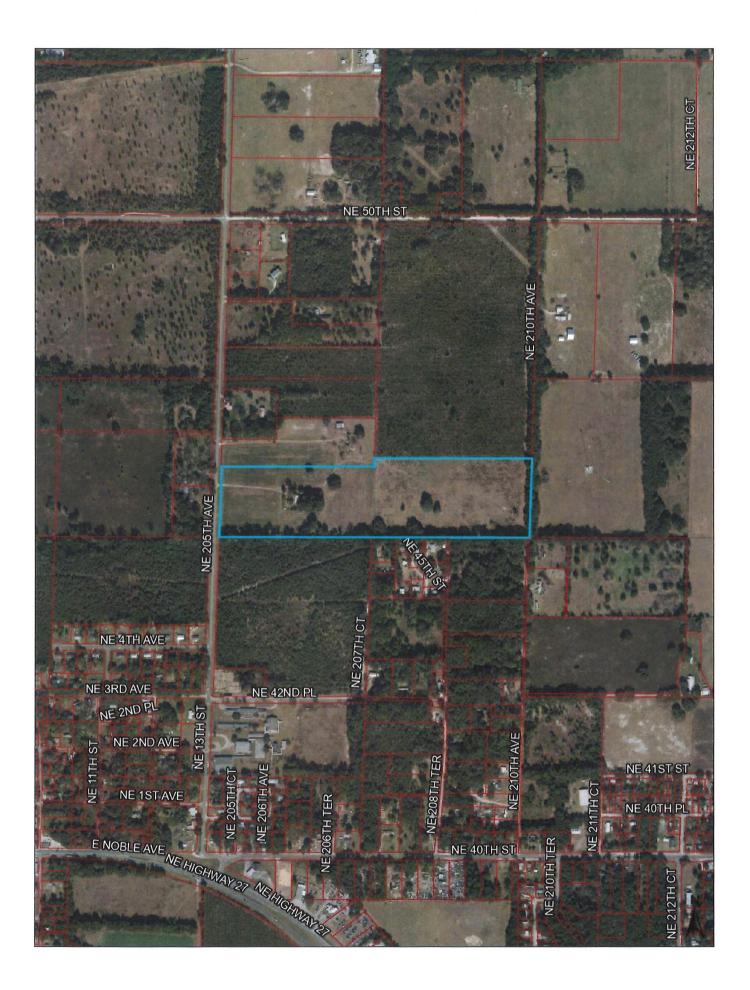

NOTE:

Board of County Commissioners approval of a preliminary plat shall expire after a period of eighteen (18) months, unless an extension is requested and granted by the BOCC, or unless a construction permit, if required is granted within the eighteen (18) month period and construction is performed continuously until completion with any break in construction lasting for no more than six (6) months.

### III. To Be Supplied At The Time Of Submission:

Attach the supporting documents in the order listed below. The application will not be processed without these items. Any information changes must be submitted in writing to the Levy County Planning and Zoning Department and received one week prior to the Planning Commission Public Hearing.