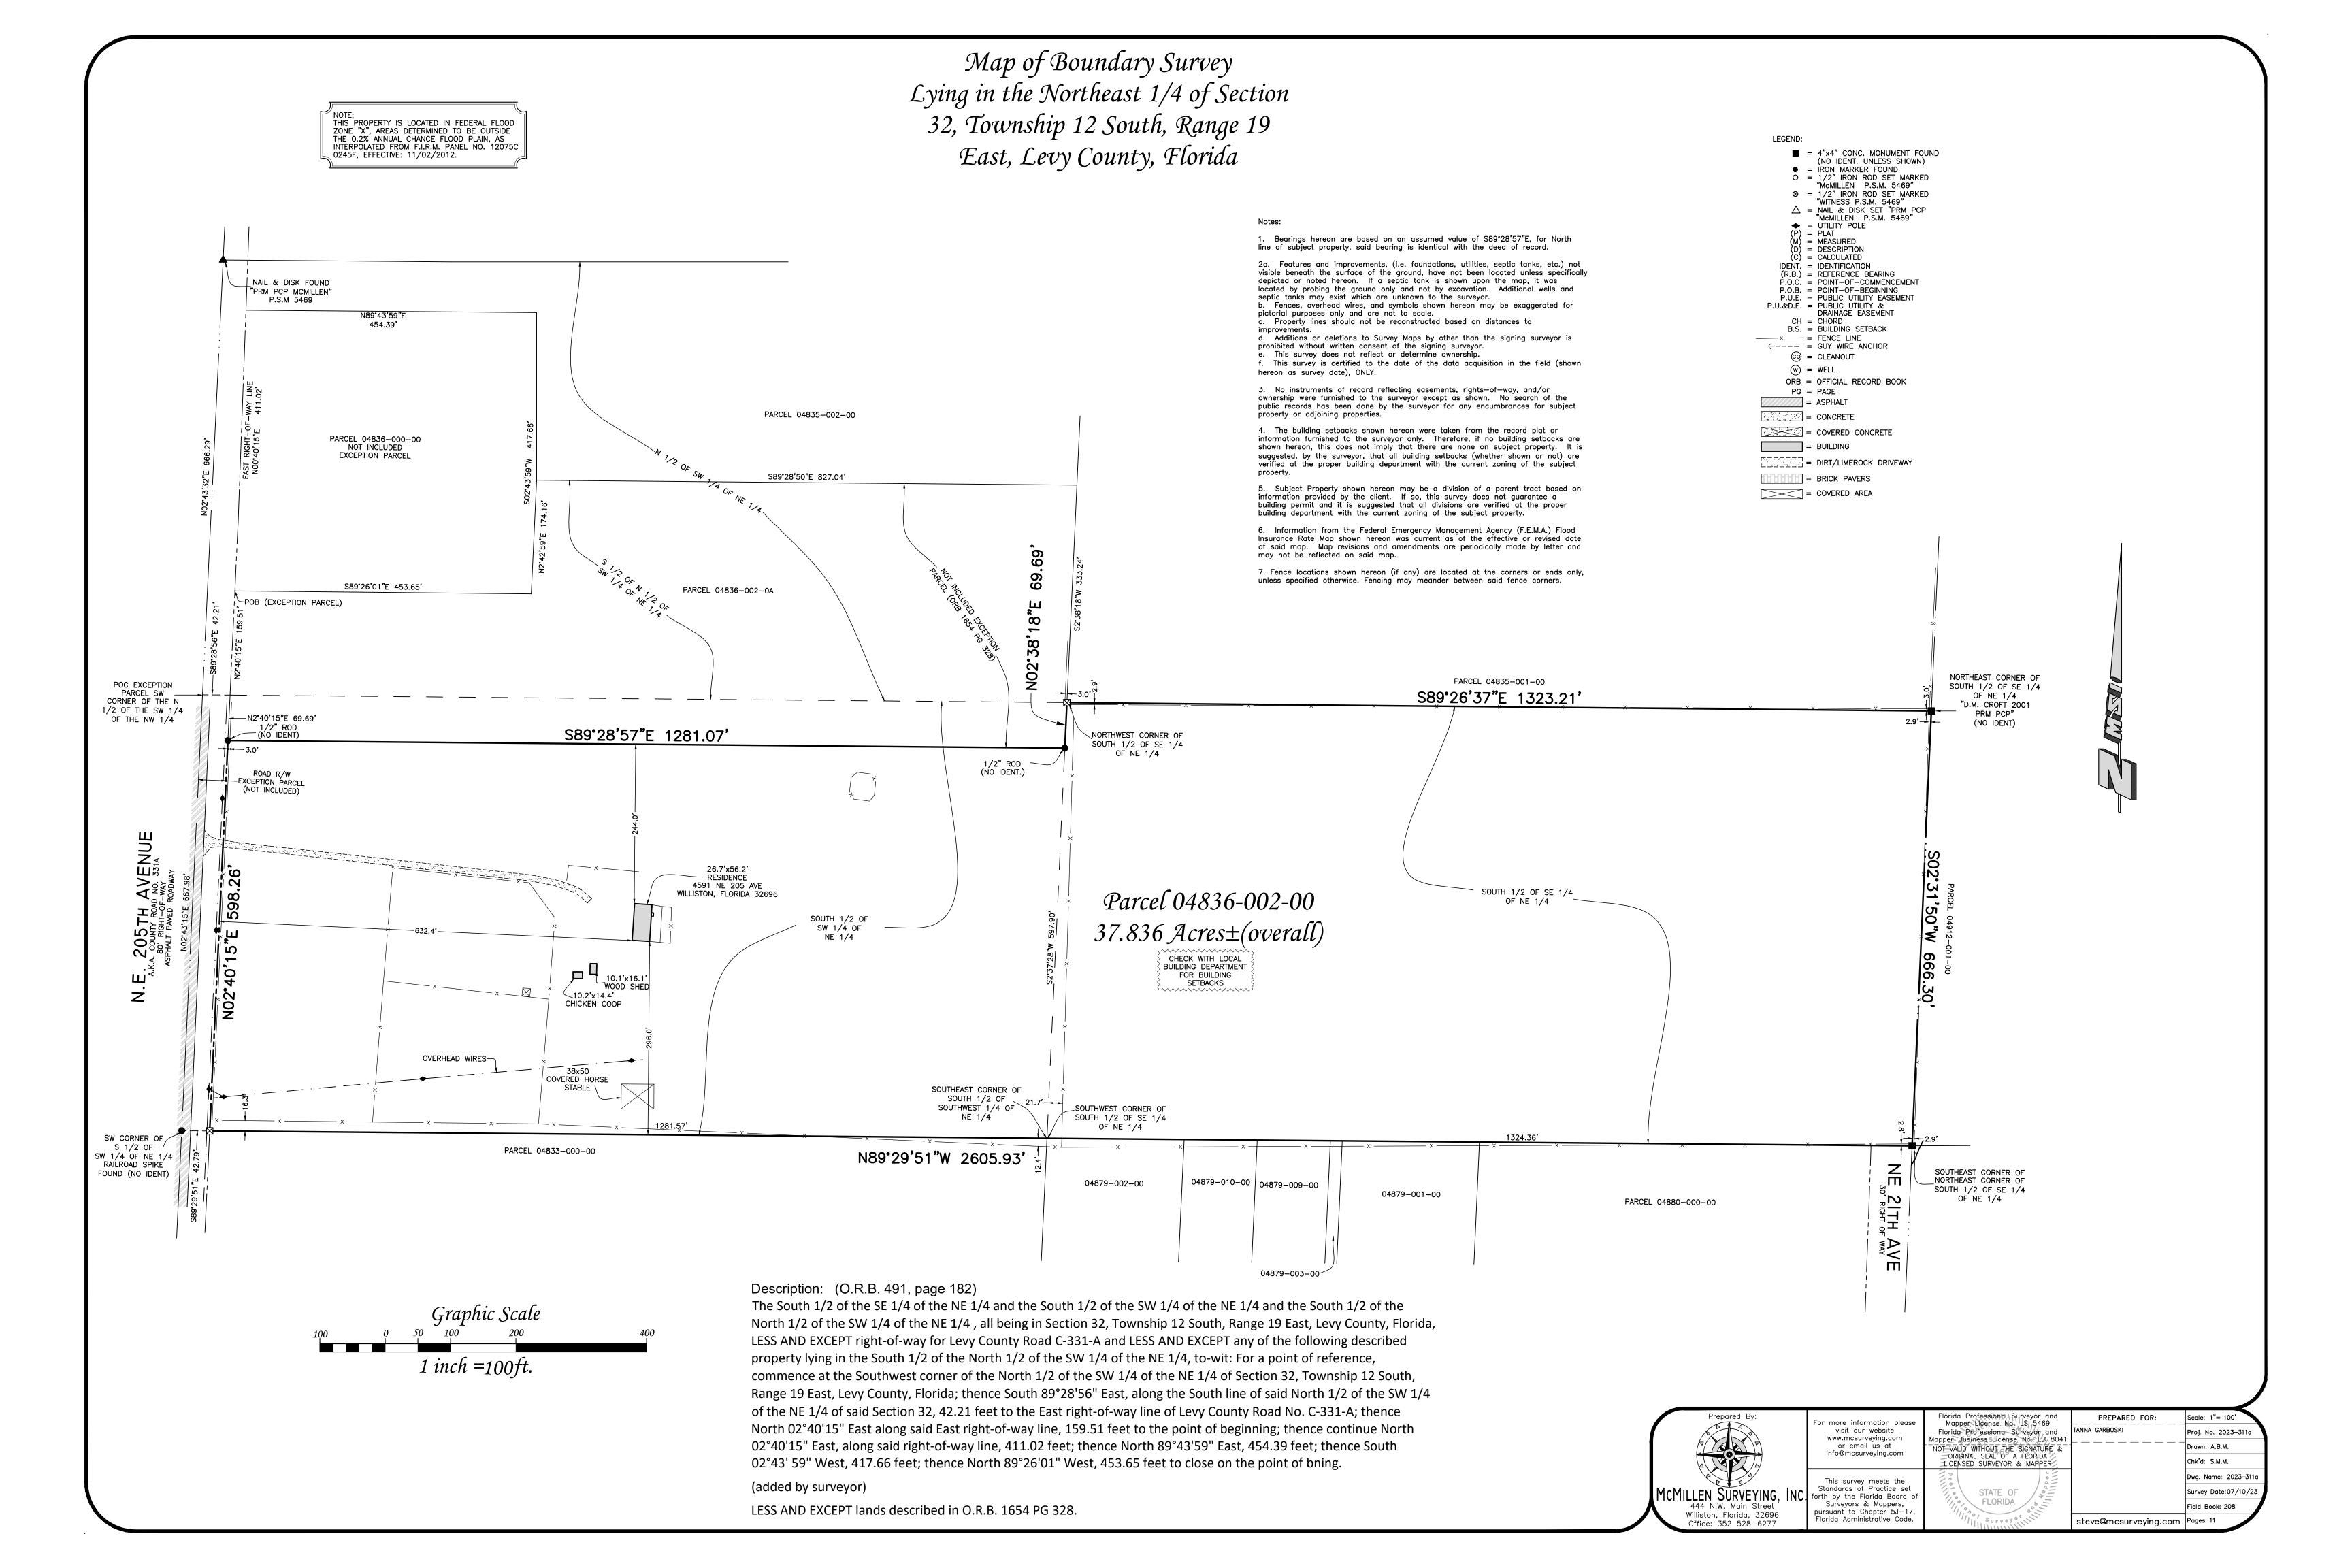

### Preliminary Plat Application Levy County, Florida

- 10. What type of sewage disposal do you propose *private*
- 11. List all proposed improvements and utilities and state your intention to install or post a guarantee prior to actual installation.

NOTE:

Board of County Commissioners approval of a preliminary plat shall expire after a period of eighteen (18) months, unless an extension is requested and granted by the BOCC, or unless a construction permit, if required is granted within the eighteen (18) month period and construction is performed continuously until completion with any break in construction lasting for no more than six (6) months.