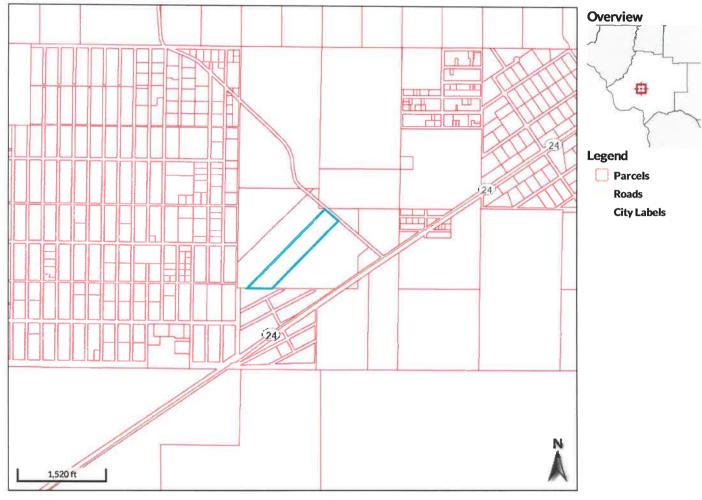

the SOUTH line of the parcel 1.

THE NE CORNER OF THE W 1/2
OF THE NW 1/4 OF THE SW 1/4
OF SECTION 36-14-13

POB Parcel 5



O = DEED

M = MESSURED

O.R. = DEFICIAL RECORDS

P.B. = PLAT BOOK

P.B. = PAGE

POB = POINT OF BEGINNING

POC = POINT OF COMMENCEMENT REVISIONS

Legend

SET 5/8" REBAR & CAP

SET 4"44" CONCRETE MANUMENT

SET 4"44" CONCRETE MONUMENT

FOUND 5/8" REBAR & CAP

FOUND 5/8" CONCRETE MONUMENT

Professional Surveyor and Mapper P.S.M. #6683 Land Surveying, Drafting and Planning Chiefland, Florida 32626 315 North Main Street Matthew G. Munksgard

DRAWING DATE: 9-3-2013

SCALE: 1" = 100" FIELOWORK DATE: 8-8-2013

Surveyor's Certification.

- Merey Certification to the super Represented Legicon metas the number of the super Science of the super Sc

9-19-2013























| Parcel ID | 0029300300      | Physical |
|-----------|-----------------|----------|
| Property  | 0000 - VAC LAND | Address  |
| Class     |                 | Mailing  |
| Taxing    | SUWANNEE RIVER  | Address  |
| District  | WT              |          |
| Acres     | 12.23           |          |

| FLORENTINE RECREATION |
|-----------------------|
| LLC                   |
| 2400 FIRST ST         |
| SUITE 303             |
| FORT MYERS FL 33901   |
|                       |
|                       |

| <b>Building Value</b> | \$0      | Last 2 Sales | <b>i</b> |        |      |
|-----------------------|----------|--------------|----------|--------|------|
| Extra Feature         | \$0      | Date         | Price    | Reason | Qual |
| Value                 |          | 9/16/2013