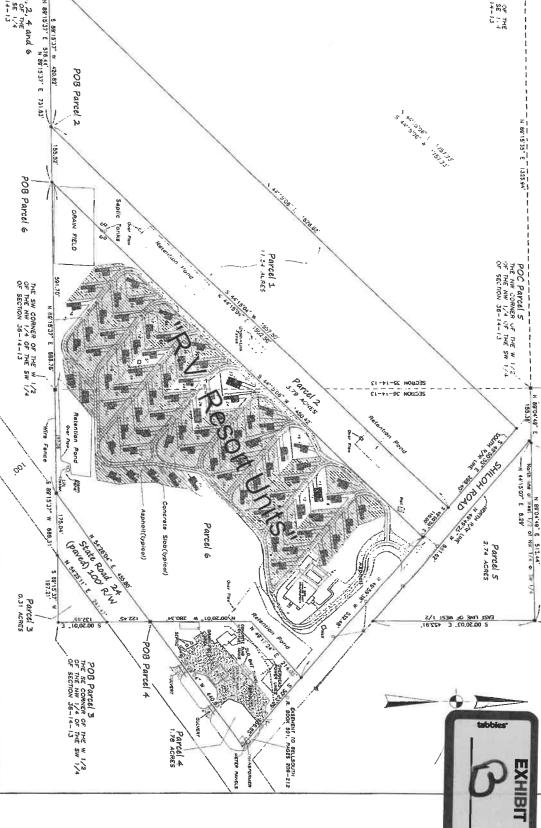

THE SE 1/4
OF SECTION 35-14-13

THIS SURVEY IS NOT FULL NOR COMPLETE WITHOUT ALL SHEETS N 89'14'09" E 1327.10"

Certified To:
Scrugge and Jornachet, P.A.
Florestine Reseation, LLC
Forter White Baggs, P.A.
Ridelty Michael Itile Insurance Company
Norman D. Fugate, P.A.

Surveyor Notes:

 Underground utilities were not located as part of this survey unless shown. Not valid without the signature and original raised seat of a Florido Licensed Surveyor and Mapper.

THE NE CORNER OF THE S 1, 2
OF THE S 1/2 OF THE
SE 1/4 OF THE NE 1, 4
OF SECTION 35-14-13

3), Public Records were not searched by Matthew G. PSM 5683.

4). The begings shown hereon are based on N B9'15'37" E for the SOUTH line of the parcel 1.

THE NE CORNER OF THE W 1/2
OF THE NW 1/4 OF THE SW 1/4
OF SECTION 36-14-13

POB Parcel 5



O = DEED

M = MESSURED

O.R. = DEFICIAL RECORDS

P.B. = PLAT BOOK

P.B. = PAGE

POB = POINT OF BEGINNING

POC = POINT OF COMMENCEMENT REVISIONS

Legend

SET 5/8" REBAR & CAP

SET 4"44" CONCRETE MANUMENT

SET 4"44" CONCRETE MONUMENT

FOUND 5/8" REBAR & CAP

FOUND 5/8" CONCRETE MONUMENT

Professional Surveyor and Mapper P.S.M. #6683 Land Surveying, Drafting and Planning Chiefland, Florida 32626 315 North Main Street Matthew G. Munksgard

DRAWING DATE: 9-3-2013

SCALE: 1" = 100" FIELOWORK DATE: 8-8-2013

Surveyor's Certification.

- Merey Certification to the super Represented Legicon metas the number of the super Science of the super Sc

9-19-2013























| Parcel ID | 0029300300      | Physical |
|-----------|-----------------|----------|
| Property  | 0000 - VAC LAND | Add