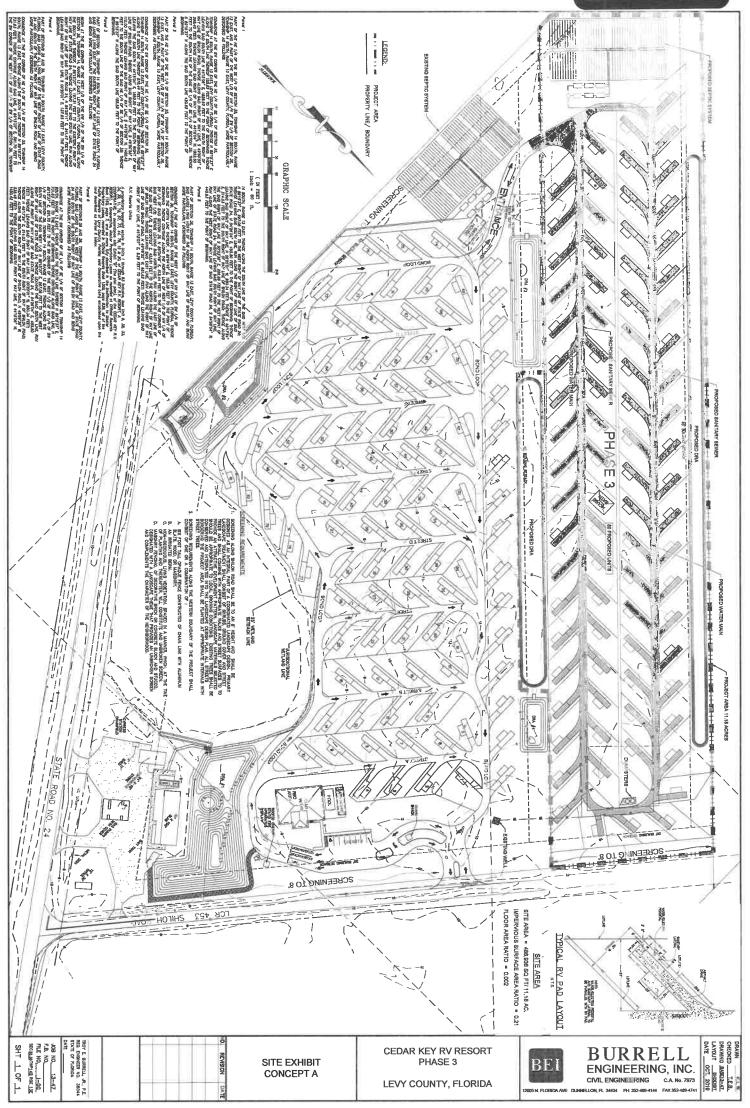

N B9'15'37" E for the SOUTH line of the parcel 1.

THE NE CORNER OF THE W 1/2
OF THE NW 1/4 OF THE SW 1/4
OF SECTION 36-14-13

POB Parcel 5



O = DEED

M = MESSURED

O.R. = DEFICIAL RECORDS

P.B. = PLAT BOOK

P.B. = PAGE

POB = POINT OF BEGINNING

POC = POINT OF COMMENCEMENT REVISIONS

Legend

SET 5/8" REBAR & CAP

SET 4"44" CONCRETE MANUMENT

SET 4"44" CONCRETE MONUMENT

FOUND 5/8" REBAR & CAP

FOUND 5/8" CONCRETE MONUMENT

Professional Surveyor and Mapper P.S.M. #6683 Land Surveying, Drafting and Planning Chiefland, Florida 32626 315 North Main Street Matthew G. Munksgard

DRAWING DATE: 9-3-2013

SCALE: 1" = 100" FIELOWORK DATE: 8-8-2013

Surveyor's Certification.

- Merey Certification to the super Represented Legicon metas the number of the super Science of the super Sc

9-19-2013























| Parcel ID | 0029300300      | Physical |
|-----------|-----------------|----------|
| Property  | 0000 - VAC LAND | Address  |
| Class     |                 | Mailing  |
| Taxing    | SUWANNEE RIVER  | Address  |
| District  | WT              |          |
| Acres     | 12.23           |          |

| FLORENTINE RECREATION |
|-----------------------|
| LLC                   |
| 2400 FIRST ST         |
| SUITE 303             |
| FORT MYERS FL 33901   |
|                       |
|                       |

| <b>Building Value</b> | \$0      | Last 2 Sales | <b>i</b> |        |      |
|-----------------------|----------|--------------|----------|--------|------|
| Extra Feature         | \$0      | Date         | Price    | Reason | Qual |
| Value                 |