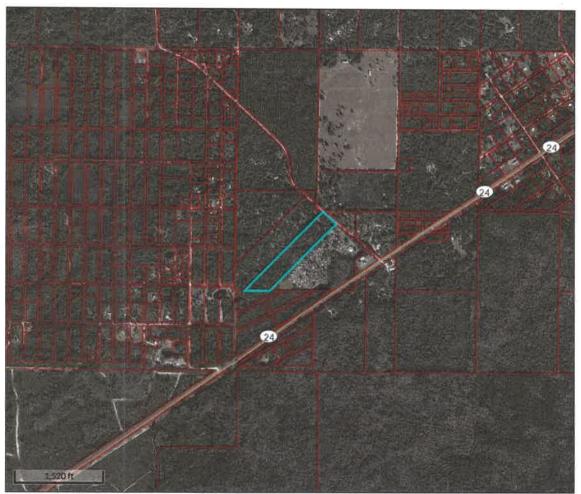

ing Value</b> | \$0      | Last 2 Sales | <b>i</b> |        |      |
|-----------------------|----------|--------------|----------|--------|------|
| Extra Feature         | \$0      | Date         | Price    | Reason | Qual |
| Value                 |          | 9/16/2013    | \$135000 | 12     | U    |
| Market Land           | \$37,913 | 4/22/2011    | \$664600 | 12     | U    |
| Value                 |          |              |          |        |      |
| Ag Land Value         | \$37,913 |              |          |        |      |
| Just Value            | \$37,913 |              |          |        |      |
| Assessed Value        | \$37,913 |              |          |        |      |

Taxable Value \$37,913

Date created: 10/30/2019 Last Data Uploaded: 10/29/2019 7:22:31 PM









Overview

Parcels
Roads

City Labels

| Parcel ID | 0029300300      | Physical |
|-----------|-----------------|----------|
| Property  | 0000 - VAC LAND | Address  |
| Class     |                 | Mailing  |
| Taxing    | SUWANNEE RIVER  | Address  |
| District  | WT              |          |
| Acres     | 12.23           |          |
|           |                 |          |

| FLORENTINE RECREATION |
|-----------------------|
| LLC                   |
| 2400 FIRST ST         |
| SUITE 303             |
| FORT MYERS FL 33901   |
|                       |

| <b>Building Value</b> | \$0      | Last 2 Sales |          |        |     |
|-----------------------|----------|--------------|----------|--------|-----|
| Extra Feature         | \$0      | Date         | Price    | Reason | Qua