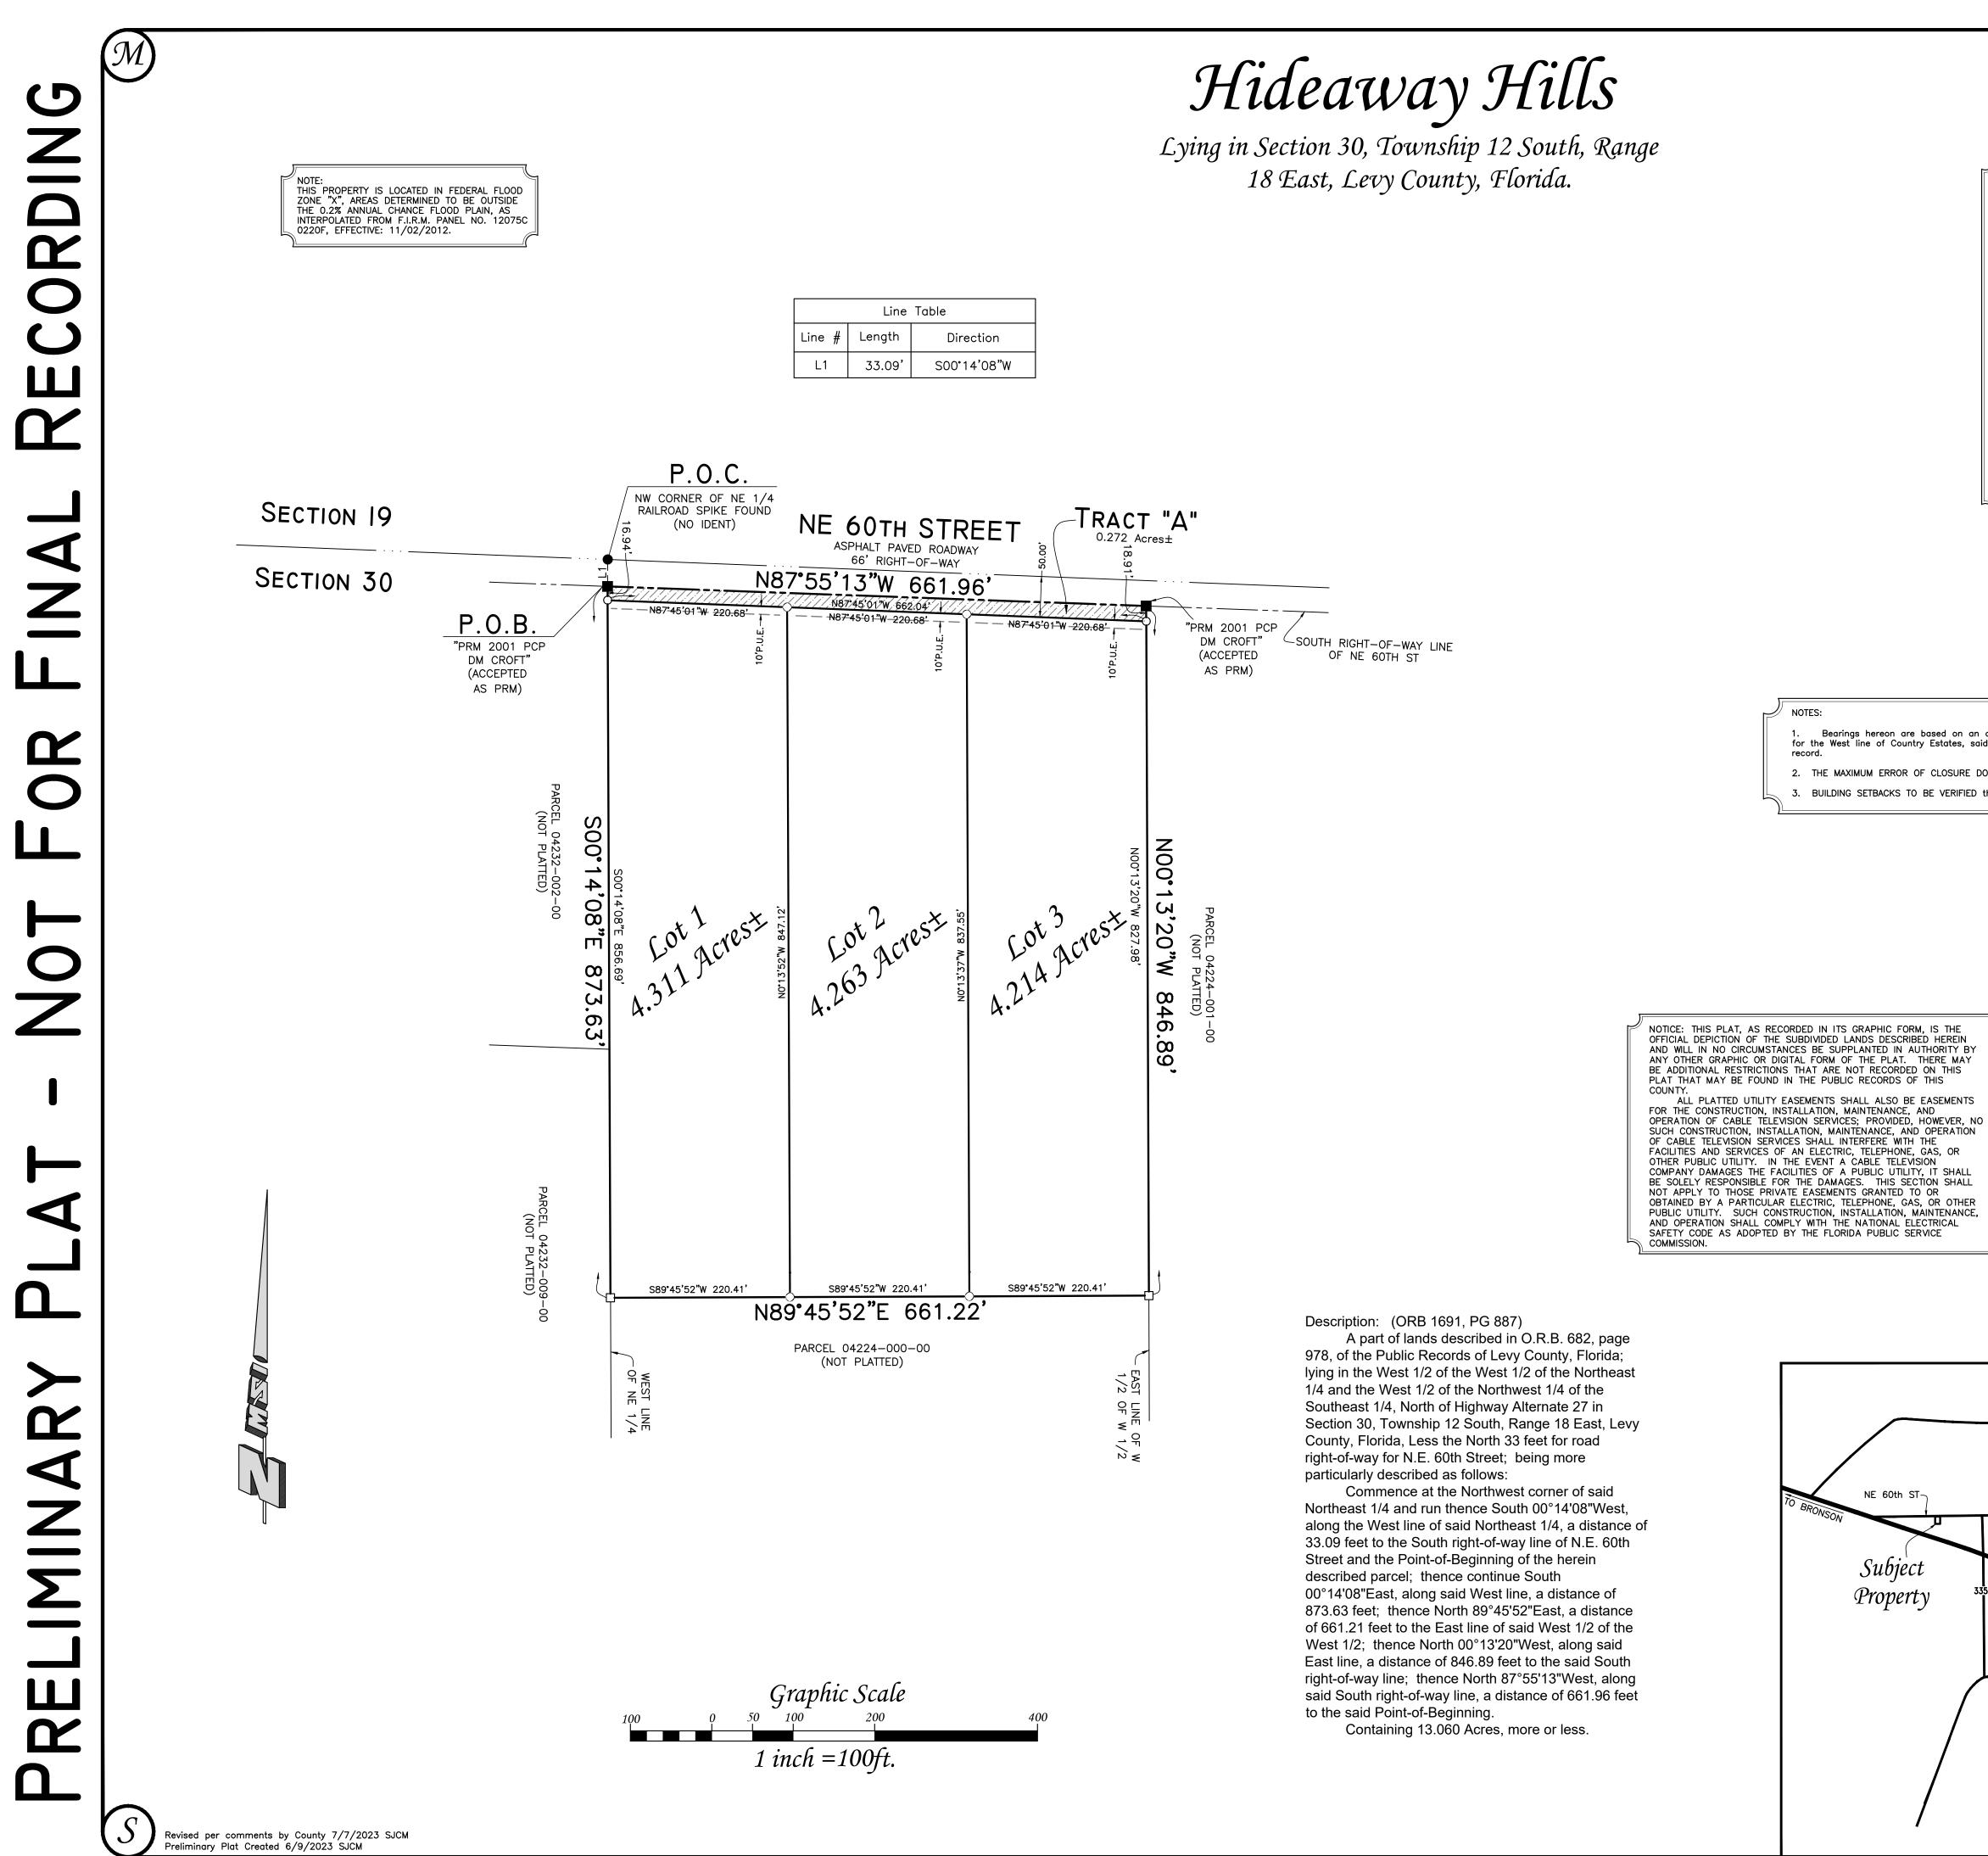

Plat Book\_\_\_, Page\_\_ Sheet One of One Owner's Certification and Dedication: We, Jose M. Gonzalez and Jackie G. Wellington, the lawful LEGEND: owners of the lands described hereon, have caused the same to be surveyed and subdivided, and that this plat = 4"x4" CONC. MONUMENT FOUND made in accordance with said survey, to be known as (NO IDENT. UNLESS SHOWN) "Hideaway Hills" is hereby adopted as the true and correct  $\Box$  = 4"x4" CONC. MONUMENT SET MARKED plat of said land and that all utility easements are hereby "McMILLEN P.S.M. 5469" dedicated to the public forever. Tract "A" is hereby dedicated • = 3/4" IRON PIPE FOUND (NO IDENT) O = 1/2" IRON ROD SET MARKED to the public for road right-of-way purposes, forever. "McMILLEN P.S.M. 5469"  $\otimes = 1/2$ " IRON ROD SET MARKED "WITNESS P.S.M. 5469"  $\triangle$  = NAIL & DISK SET "PRM PCP Jose M. Gonzalez 3024 CUSTER AVE witness "McMILLEN P.S.M. 5469" LAKE WORTH, FL 33414 witness D = DELTA (CENTRAL ANGLE)R = RADIUS A = ARC LENGTHP.C. = POINT-OF-CURVATURE P.T. = POINT-OF-TANGENCY Jackie G. Wellington 3024 CUSTER AVE LAKE WORTH, FL 33414 witness IDENT. = IDENTIFICATION (R.B.) = REFERENCE BEARINGP.O.C. = POINT-OF-COMMENCEMENTwitness P.O.B. = POINT-OF-BEGINNINGP.U.E. = PUBLIC UTILITY EASEMENT CH = CHORDAcknowledgment: (State of Florida, County of Levy) CONC = CONCRETEORB = OFFICIAL RECORDS BOOKI hereby certify that on this day personally appeared before me, Jose M. Gonzalez and Jackie G. Wellington, who are duly PG = PAGE PB = PLAT BOOK sworn and who furnished a Florida Driver's License as PRM = PERMANENT REFERENCE MONUMENT identification and who executed the above instrument and acknowledged before me that they executed said instrument for the use and purpose herein expressed, and did take ar oath. Witness my hand and official seal this \_\_\_\_\_ day of \_\_\_\_\_, 2023. ommission Number County of:\_\_\_ \_ State of: \_ \_\_\_\_\_ My Commission Expires: \_ Surveyor's Certificate: Bearings hereon are based on an assumed value of North 00°11'25"East, for the West line of Country Estates, said bearing is identical with the Plat of do hereby certify that this plat of "Hideaway Hills" is a true and correct representation of the hereon described property according to a survey made under my responsible 2. THE MAXIMUM ERROR OF CLOSURE DOES NOT EXCEED 1 : 10,000'. direction and supervision dated 6/5/2023, and that this 3. BUILDING SETBACKS TO BE VERIFIED through BUILDING DEPARTMENT plat complies with all survey requirements of Chapter 177, Part 1, Florida Statutes. Date: Stephen M. McMillen, P.S.M. 444 Northwest Main Stree Professional Surveyor & Mapper Williston, Florida, 32696 Florida Certificate No. 5469 Phone: (352) 528-6277 McMillen Surveying, Inc. Certificate of Authorization No. 8041 County Certificates: We, the undersigned do hereby certify that this plat conforms to the requirements of Levy County Ordinance and Regulations as follows: Planning & Zoning Date: Chairman — Levy County Planning Commission Water & Sewer Requirements: I hereby certify that lot sizes shown in this subdivision comply with requirements of Chapter 381 F.S. and Chapter 62-6, F.A.C. for use of on-site sewage disposal systems and individual water supply systems. Systems size determination will be made on an individual lot basis. Date: \_\_\_\_\_ Levy County Health Department Road Requirements: Date: Administrative Coordinator — Levy County Road Department Property Appraiser: Date: \_\_\_\_\_ Levy County Property Appraiser Form and Legality: Date: -----Levy County Attorney ommission: hairman — Board of County Commissioners Review by Surveyor & Mapper. This is to certify that I have reviewed the plat for conformity to Part 1, Chapter 177, Florida Statutes, but have not verified survey data. Date: Donald A. Carswell Florida Certification No. 6071 Vicinity Map *Clerk of the Circuit Court Certificate:* (not to scale) This is to certify that this plat has been filed for record in Plat Book Williston \_\_\_\_, Page \_\_\_\_\_, of the public records of Levy County, Florida, this \_\_\_\_\_ day of \_\_\_\_\_, 2023. Clerk of the Circuit Court Deputy Clerk MCMILLEN SURVEYING, INC. 444 NW MAIN STREE Williston, Florida, 32696 Office: 352 528-6277 Proj.#2023-252a