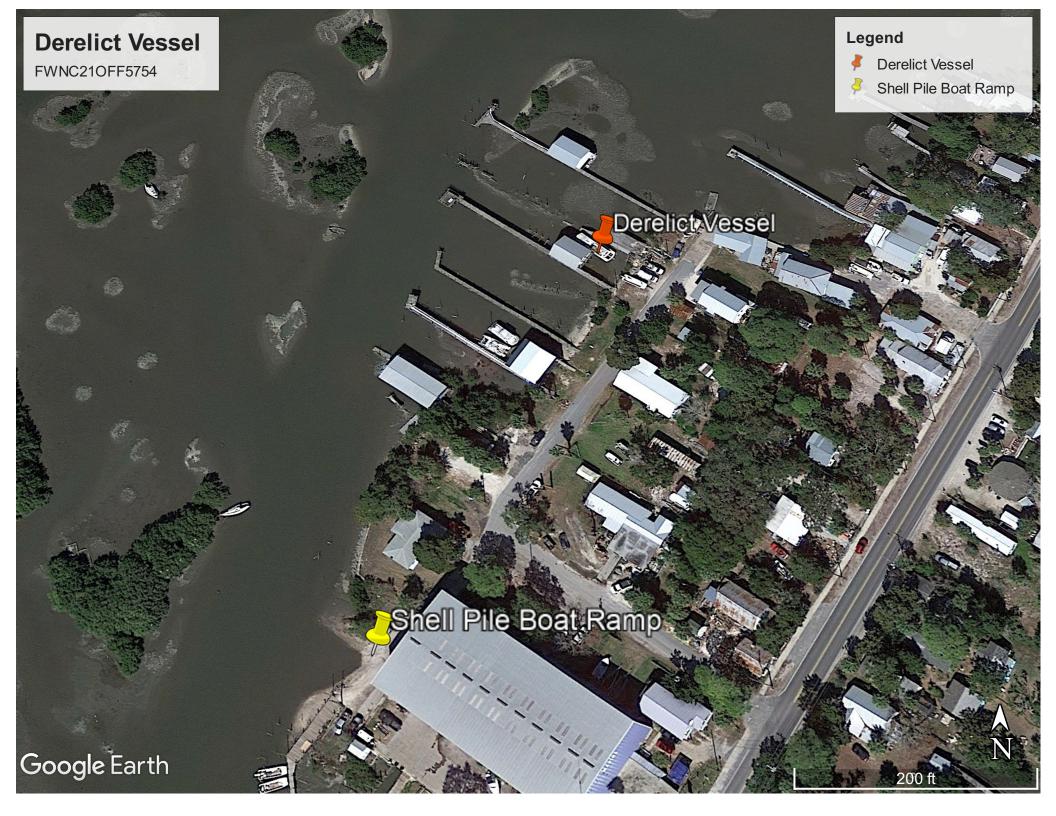

### **Derelict Vessel Data Sheet**

| Law Enforcement Case Number:                                                                                                                                                                                                                                                                                                               | FWNC210FF005573                                                       |
|--------------------------------------------------------------------------------------------------------------------------------------------------------------------------------------------------------------------------------------------------------------------------------------------------------------------------------------------|-----------------------------------------------------------------------|
| County of Vessel's Location:                                                                                                                                                                                                                                                                                                               | Levy                                                                  |
| Has the vessel's owner or responsible party been charged with a violation of either Section 823.11, F.S. or Section 376.15, F.S.?                                                                                                                                                                                                          | NO                                                                    |
| If the vessel's owner or responsible party has not been charged with a violatio of Section 823.11, F.S. or section 376.15, F.S., did law enforcement request that the State Attorney file charges directly?                                                                                                                                |                                                                       |
| Describe the vessel's location: (example: Vessel is in shallow water within ma                                                                                                                                                                                                                                                             | ngroves at boat ramp.                                                 |
| In state Waters North of the Shell Pile Boat Ramp in Cedar Key                                                                                                                                                                                                                                                                             |                                                                       |
| Vessel Coordinates: (Degrees-Decimal Minutes)                                                                                                                                                                                                                                                                                              | (N) N29 8.65602<br>(W) W083 02.196                                    |
|                                                                                                                                                                                                                                                                                                                                            | 1 (**) *********************************                              |
| Has law enforcement officer issued a Letter of Removal Authorization:                                                                                                                                                                                                                                                                      | YES                                                                   |
| Has law enforcement officer issued a Letter of Removal Authorization:<br>Vessel Color:                                                                                                                                                                                                                                                     |                                                                       |
|                                                                                                                                                                                                                                                                                                                                            | YES                                                                   |
| Vessel Color:                                                                                                                                                                                                                                                                                                                              | YES white                                                             |
| Vessel Color: Vessel Length: Vessel Registration: Investigating Agency:                                                                                                                                                                                                                                                                    | YES white 27 Unknown FL FWC                                           |
| Vessel Color: Vessel Length: Vessel Registration: Investigating Agency: Photo of Vessel: (include photos as attachment in this tab)                                                                                                                                                                                                        | YES  white  27  Unknown  FL FWC  YES                                  |
| Vessel Color: Vessel Length: Vessel Registration: Investigating Agency: Photo of Vessel: (include photos as attachment in this tab) Select Removal Type:                                                                                                                                                                                   | YES  white  27  Unknown  FL FWC  YES  BULK REMOVAL                    |
| Vessel Color:  Vessel Length:  Vessel Registration: Investigating Agency: Photo of Vessel: (include photos as attachment in this tab) Select Removal Type: Are there pollutants on the vessel requiring removal?                                                                                                                           | YES  white  27  Unknown  FL FWC  YES  BULK REMOVAL  NO                |
| Vessel Color: Vessel Length: Vessel Registration: Investigating Agency: Photo of Vessel: (include photos as attachment in this tab) Select Removal Type: Are there pollutants on the vessel requiring removal? Is the vessel located in or above seagrass or coral?                                                                        | YES  white  27  Unknown  FL FWC  YES  BULK REMOVAL  NO  NO            |
| Vessel Color: Vessel Length: Vessel Registration: Investigating Agency: Photo of Vessel: (include photos as attachment in this tab) Select Removal Type: Are there pollutants on the vessel requiring removal? Is the vessel located in or above seagrass or coral? Vessel Removal Cost (Include contractors written quote for the vessel) | YES  white  27  Unknown  FL FWC  YES  BULK REMOVAL  NO  NO  12,744.00 |
| Vessel Color: Vessel Length: Vessel Registration: Investigating Agency: Photo of Vessel: (include photos as attachment in this tab) Select Removal Type: Are there pollutants on the vessel requiring removal? Is the vessel located in or above seagrass or coral?                                                                        | YES  white  27  Unknown  FL FWC  YES  BULK REMOVAL  NO  NO            |