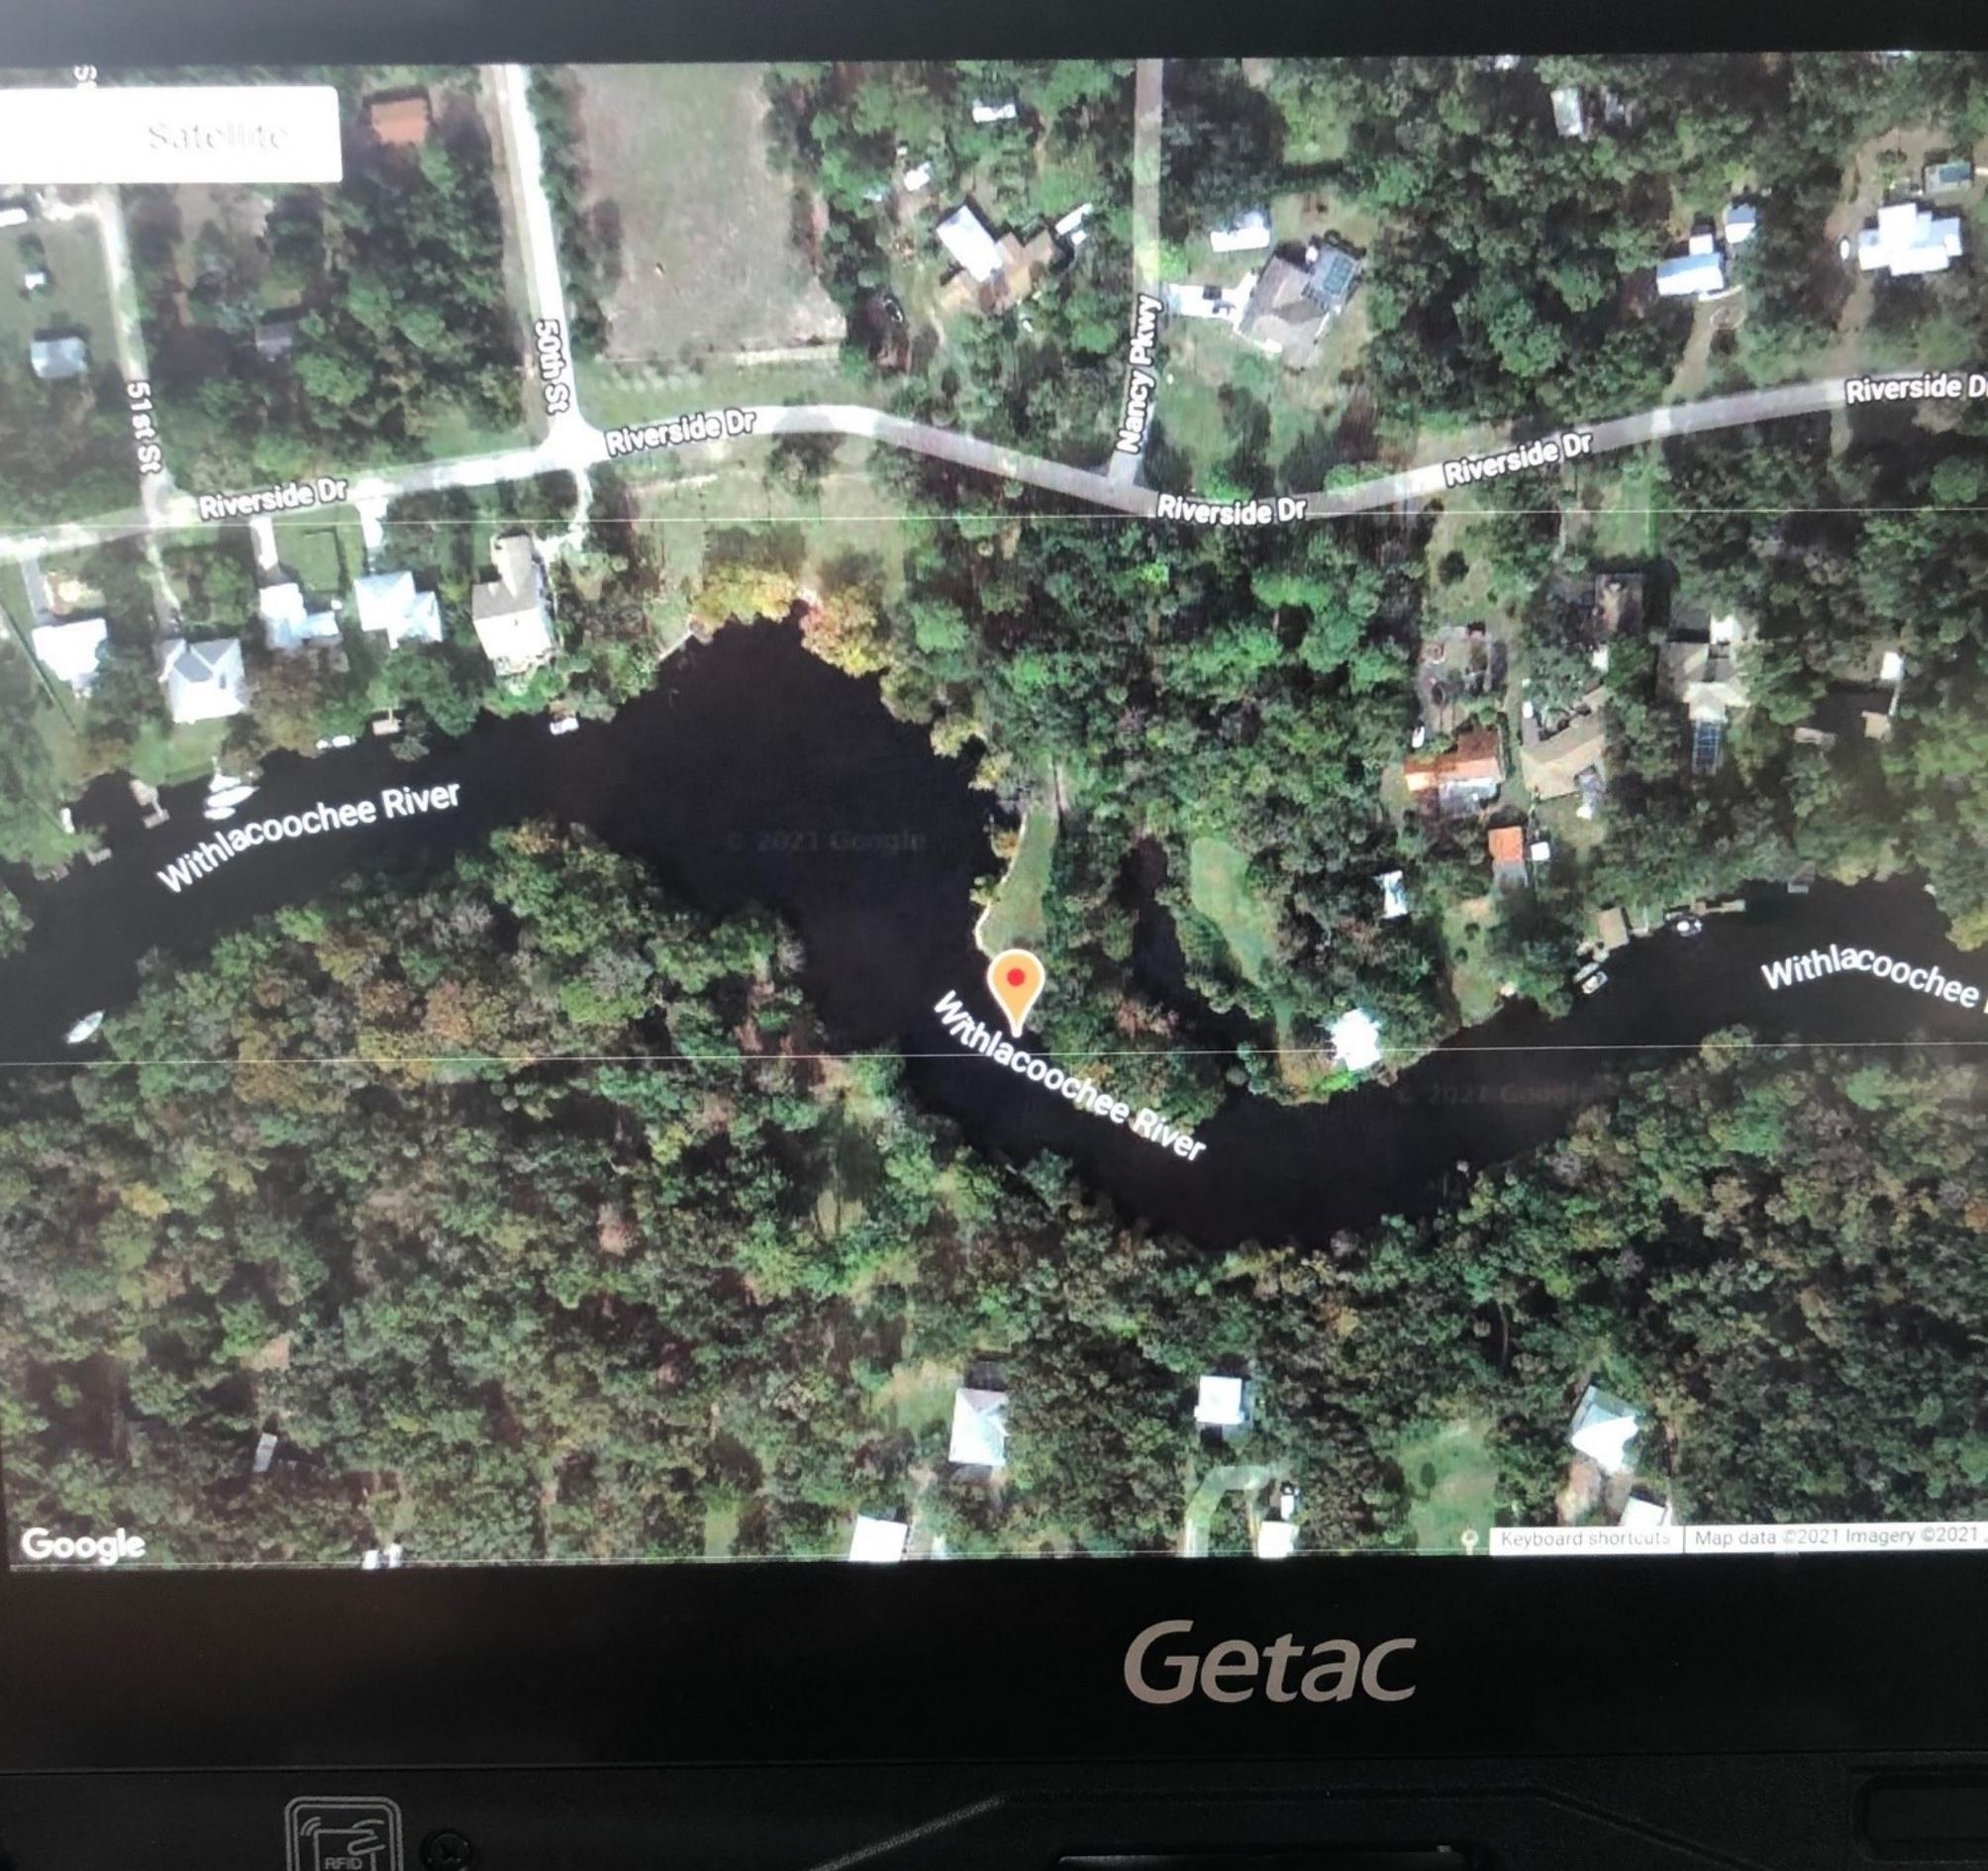

Vessel Make: Elco Marine Vessel Model: Cabin Cruiser

Vessel Hull Identification Number: DO239825

Vessel Registration Number: DO239825

Vessel Length: 42 Feet Vessel Color: Green

Vessel Location Latitude/Longitude: N29 0.14802 W082 45.33198 Vessel Location Description: Canal near the mouth of the Withlacoochee

River, near Highway 40.

Please photograph the removal and destruction of the vessel and email the images to the email address provided below after the removal is complete. If you will be unable to take or provide the necessary images, please contact me in advance so an FWC officer can attend and document the vessel removal and destruction. Please also notify me of the total cost incurred for the removal and destruction of this vessel. If an owner/custodian can be identified, FWC will send a demand letter to the owner/custodian on your behalf seeking to recover your costs.