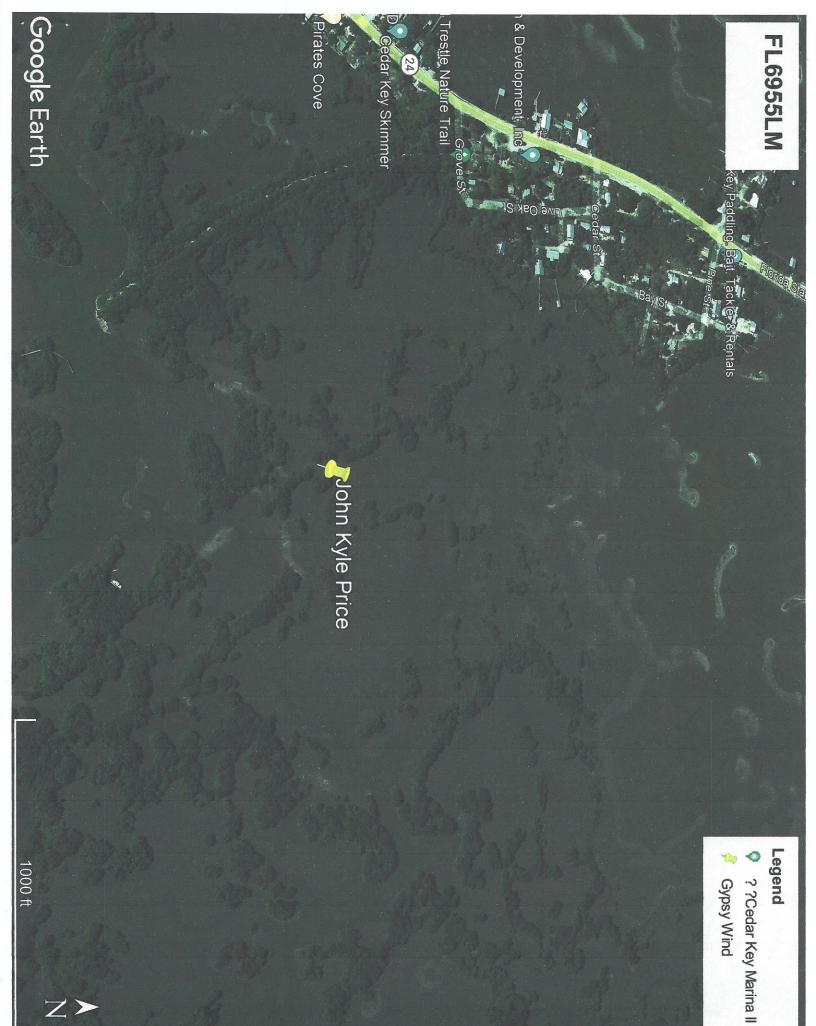

| <u> </u> | (Include a line for each derel | ict vessel that you | are requesting be i | removed as a part of | this project) | VESSEL            |
|----------|--------------------------------|---------------------|---------------------|----------------------|---------------|-------------------|
|          |                                | AGENCY CASE         | VESSEL              |                      | VESSEL        | VESSEL<br>REMOVAL |
|          | AGENCY                         | NUMBER              | REGISTRATION        | VESSEL MAKE          | LENGTH        | QUOTE             |
|          |                                |                     |                     |                      |               | ,                 |
| 1        | FL FWC                         | FWNC21OFF000980     | FL6504LU            | Oday                 | 27            | 12744.00          |
| 2        | FL FWC                         | FWNC21OFF003483     | FL4483BR            | Hacker               | 38            | 26866             |
| 3        | FL FWC                         | FWNC05OFF004397     | DO941976            | Homemade             | 50            | 51100             |
| 4        | FL FWC                         | FWNC190FF004923     | DO239825            | Elco Marine          | 42            | 38976             |
| 5        | FL FWC                         | FWNC21OFF005573     | Unknown             | Unknown Sailboat     | 27            | 12744             |
| 6        | FL FWC                         | FWNC21OFF000725     | DO645387            | Unknown Trawler      | 39            | 38961             |
| 7        | FL FWC                         | FWNC21OFF000959     | FL0230FF            | San Juan             | 28            | 12768             |
| 8        | FL FWC                         | FWNC21OFF003743     | FL6955LM            | Scout                | 16            | 7008              |
| 9        | FL FWC                         | FWNC09OFF003663     | Unknown             | Sport Trawl          | 35            | 26880             |
| 10       | FL FWC                         | FWNC21OFF005754     | FL3630BN            | BMF Houseboat        | 45            | 48300             |
| 11       | FL FWC                         | FWNC210FF000823     | DO658944            | Landry               | 50            | 51100             |
| 12       |                                |                     |                     |                      |               |                   |
| 13       |                                |                     |                     |                      |               |                   |
|          |                                |                     |                     |                      | TOTAL         | 327447            |