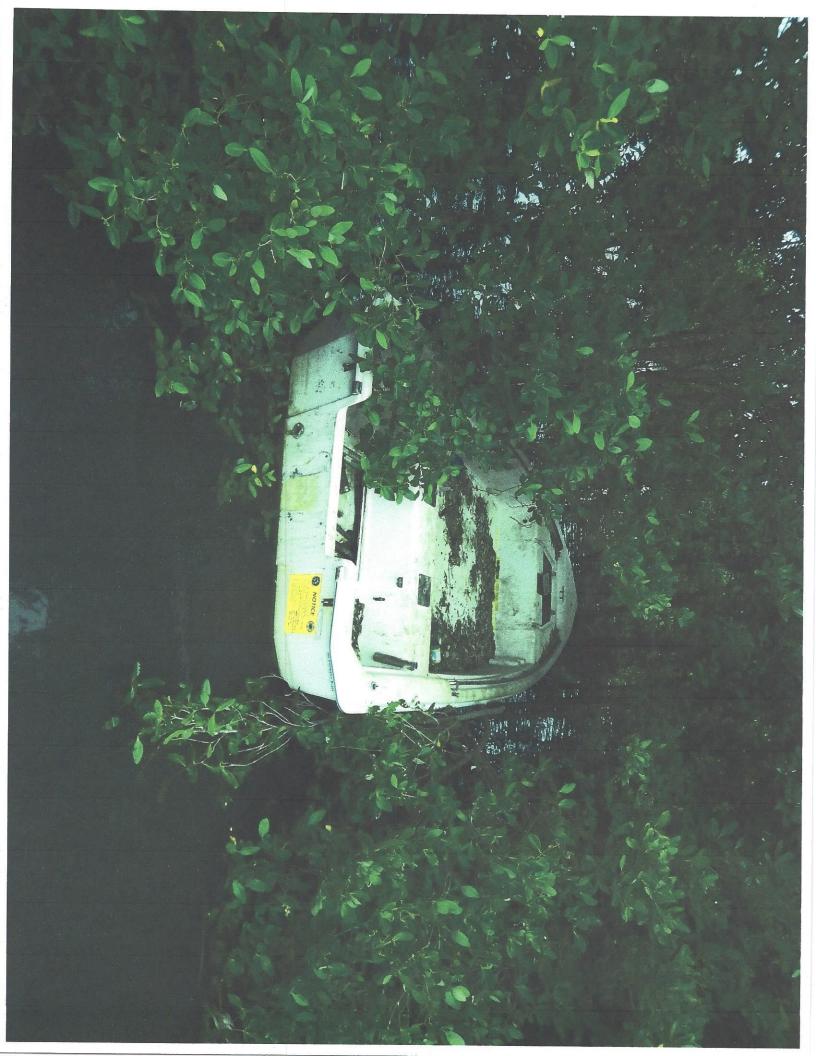

| <u> </u> | (Include a line for each derel | ict vessel that you | are requesting be i | removed as a part of | this project) | VESSEL            |
|----------|--------------------------------|---------------------|---------------------|----------------------|---------------|-------------------|
|          |                                | AGENCY CASE         | VESSEL              |                      | VESSEL        | VESSEL<br>REMOVAL |
|          | AGENCY                         | NUMBER              | REGISTRATION        | VESSEL MAKE          | LENGTH        | QUOTE             |
|          |                                |                     |                     |                      |               | ,                 |
| 1        | FL FWC                         | FWNC21OFF000980     | FL6504LU            | Oday                 | 27            | 12744.00          |
| 2        | FL FWC                         | FWNC21OFF003483     | FL4483BR            | Hacker               | 38            | 26866             |
| 3        | FL FWC                         | FWNC05OFF004397     | DO941976            | Homemade             | 50            | 51100             |
| 4        | FL FWC                         | FWNC190FF004923     | DO239825            | Elco Marine          | 42            | 38976             |
| 5        | FL FWC                         | FWNC21OFF005573     | Unknown             | Unknown Sailboat     | 27            | 12744             |
| 6        | FL FWC                         | FWNC21OFF000725     | DO645387            | Unknown Trawler      | 39            | 38961             |
| 7        | FL FWC                         | FWNC21OFF000959     | FL0230FF            | San Juan             | 28            | 12768             |
| 8        | FL FWC                         | FWNC21OFF003743     | FL6955LM            | Scout                | 16            | 7008              |
| 9        | FL FWC                         | FWNC09OFF003663     | Unknown             | Sport Trawl          | 35            | 26880             |
| 10       | FL FWC                         | FWNC21OFF005754     | FL3630BN            | BMF Houseboat        | 45            | 48300             |
| 11       | FL FWC                         | FWNC210FF000823     | DO658944            | Landry               | 50            | 51100             |
| 12       |                                |                     |                     |                      |               |                   |
| 13       |                                |                     |                     |                      |               |                   |
|          |                                |                     |                     |                      | TOTAL         | 327447            |