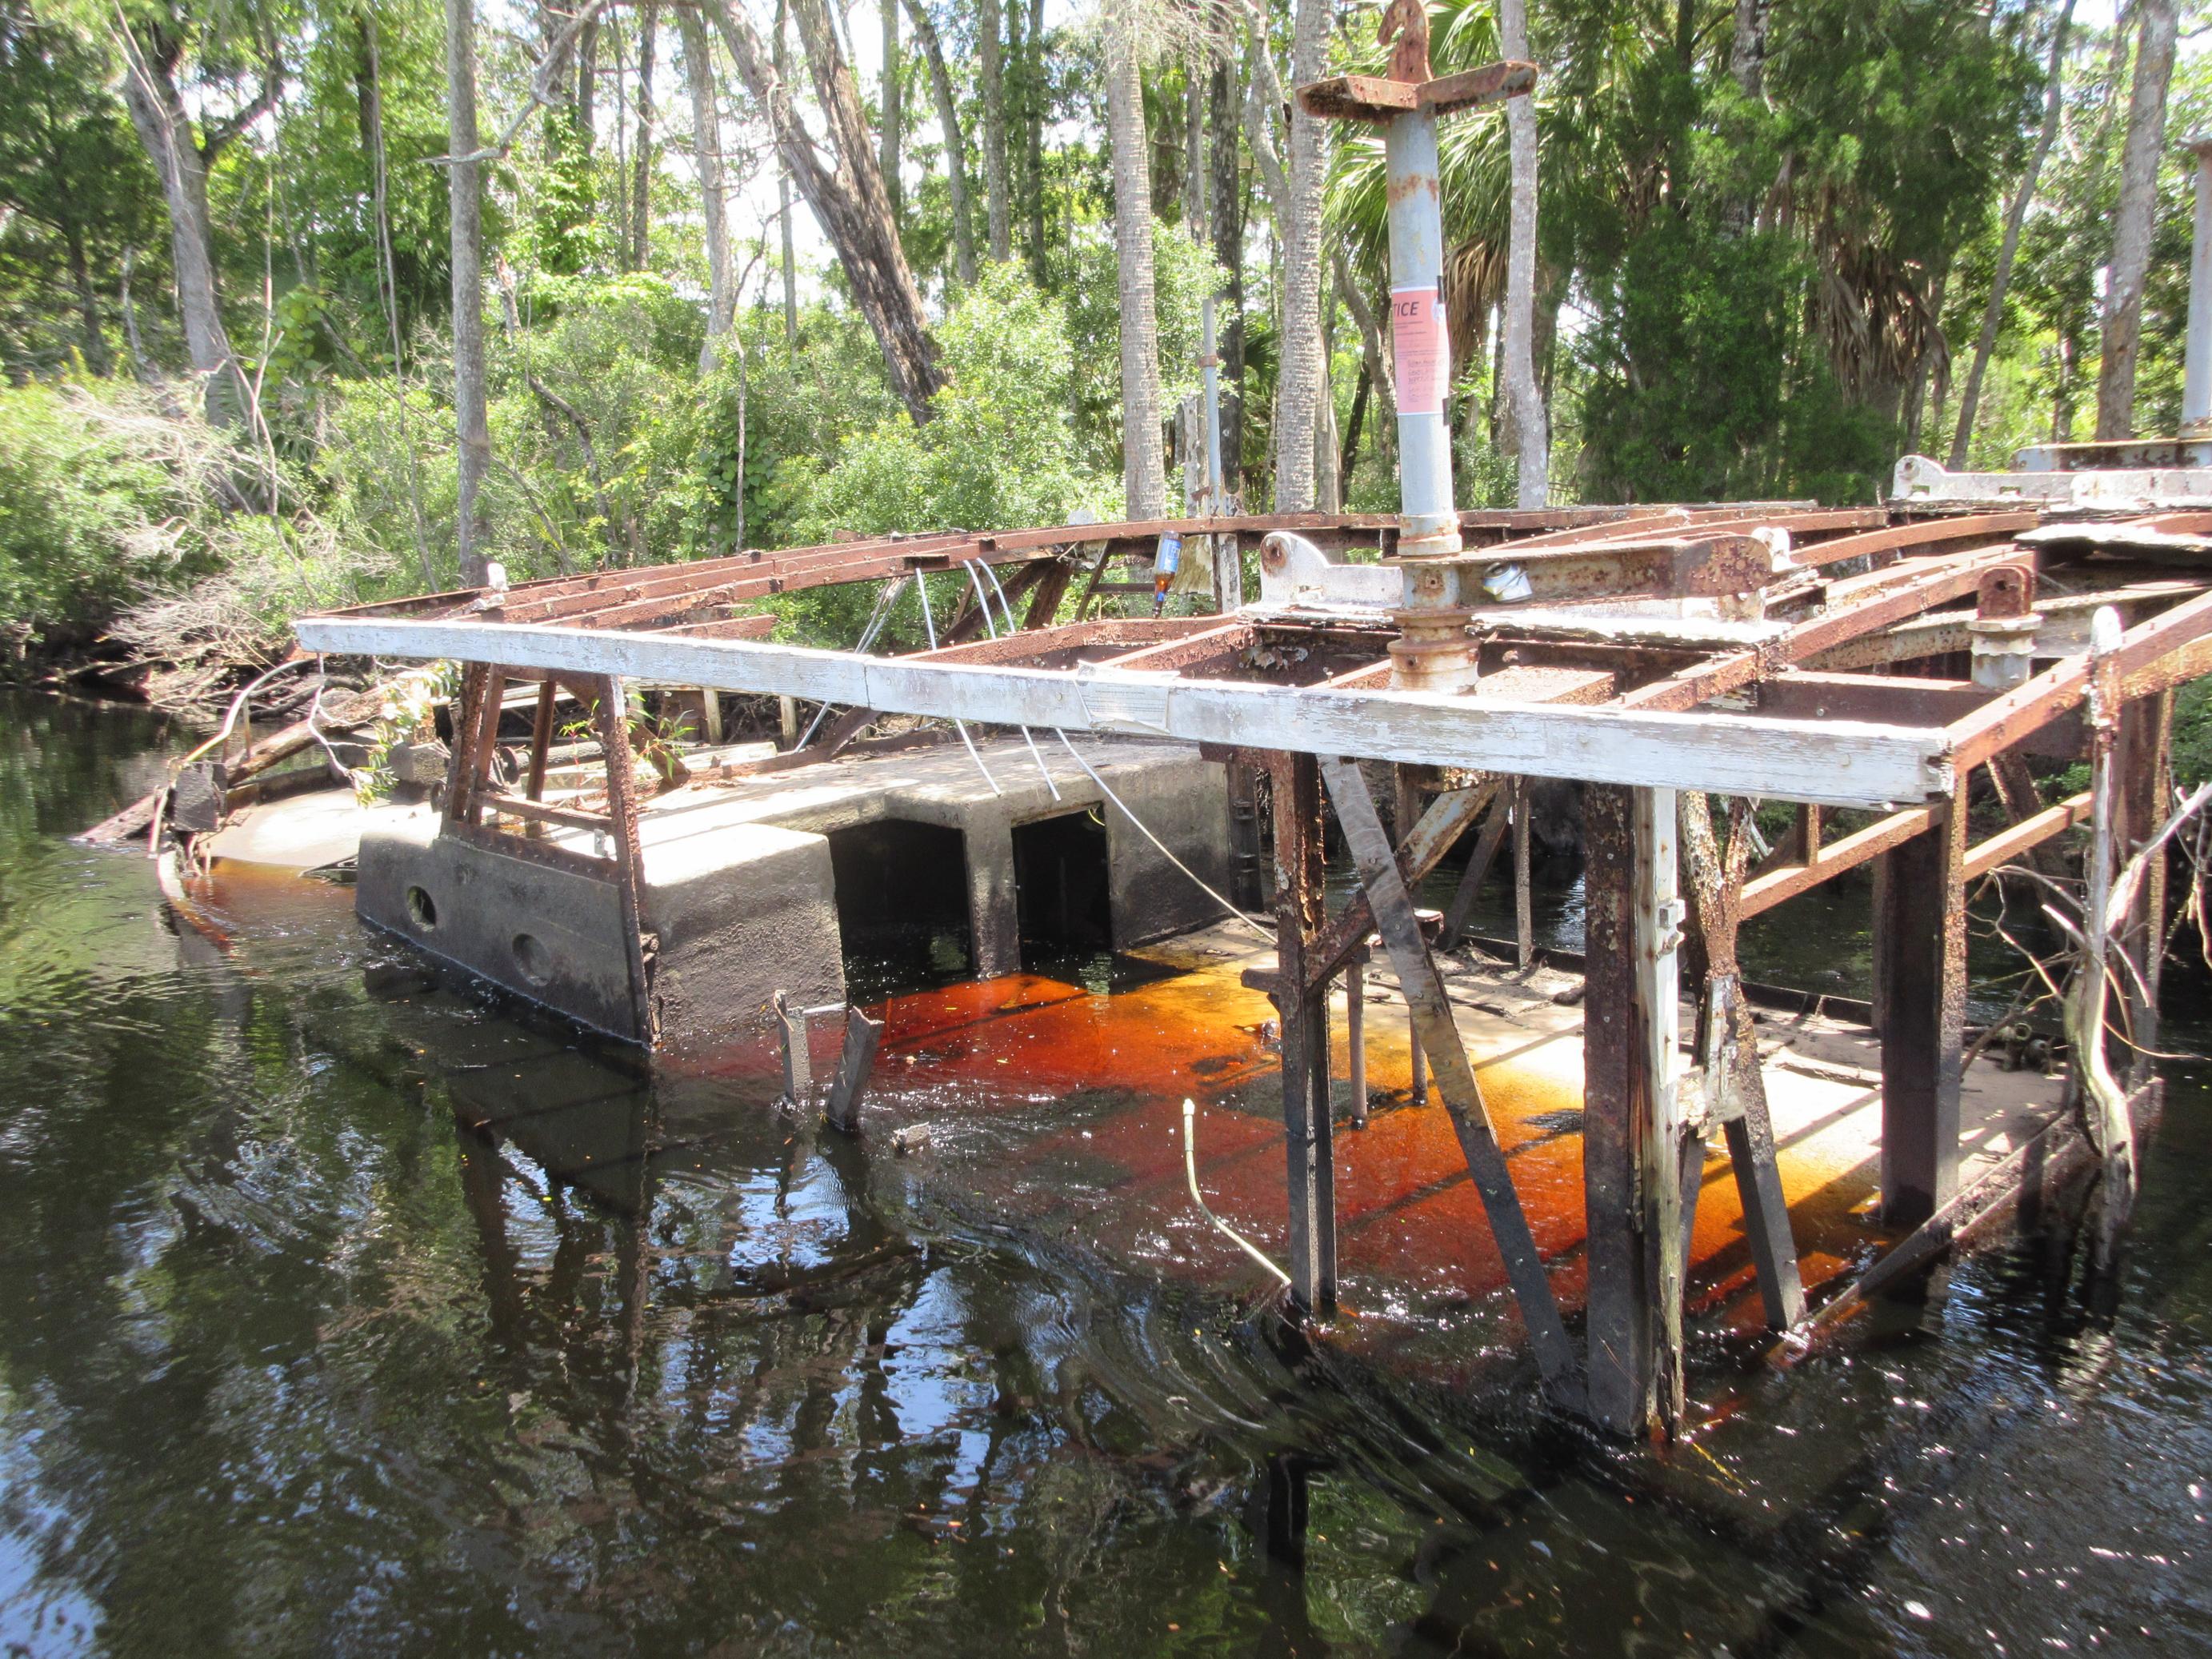

## **Derelict Vessel Data Sheet**

| Law Enforcement Case Number:                                                                                                                                                                            | FWNC190FF004923                      |
|---------------------------------------------------------------------------------------------------------------------------------------------------------------------------------------------------------|--------------------------------------|
| County of Vessel's Location:                                                                                                                                                                            | Levy                                 |
| Has the vessel's owner or responsible party been charged with a violation of either Section 823.11, F.S. or Section 376.15, F.S.?                                                                       | NO                                   |
| If the vessel's owner or responsible party has not been charged with a violation of Section 823.11, F.S. or section 376.15, F.S., did law enforcement request the State Attorney file charges directly? |                                      |
| Describe the vessel's location: (example: Vessel is in shallow water within ma                                                                                                                          | angroves at boat ramp.               |
| Canal near the mouth of the Withlacoochee River, near Highway                                                                                                                                           | 40                                   |
| Vessel Coordinates: (Degrees-Decimal Minutes)                                                                                                                                                           | (N) N29 0.14802<br>(W) W082 45.33198 |
| Has law enforcement officer issued a Letter of Removal Authorization:                                                                                                                                   | YES                                  |
| Vessel Color:                                                                                                                                                                                           | green                                |
| Vessel Length:                                                                                                                                                                                          | 42                                   |
| Vessel Registration:                                                                                                                                                                                    | DO239825                             |
| Investigating Agency: Photo of Vessel: (include photos as attachment in this tab)                                                                                                                       | FL FWC                               |
| Select Removal Type:                                                                                                                                                                                    | BULK REMOVAL                         |
| Are there pollutants on the vessel requiring removal?                                                                                                                                                   | NO                                   |
| Is the vessel located in or above seagrass or coral?                                                                                                                                                    | NO                                   |
|                                                                                                                                                                                                         |                                      |
|                                                                                                                                                                                                         | 38,976.00                            |
| Vessel Removal Cost (Include contractors written quote for the vessel) Contractor's Name:                                                                                                               |                                      |
| Vessel Removal Cost (Include contractors written quote for the vessel)                                                                                                                                  | 38,976.00                            |