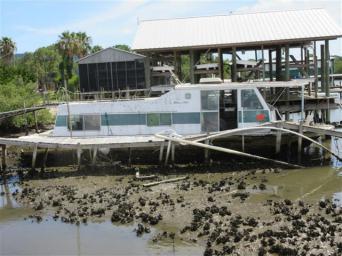

### **Derelict Vessel Data Sheet**

| Law Enforcement Case Number:                                                                                                                                                                                                                                                                                                               | FWNC210FF005573                                                       |
|--------------------------------------------------------------------------------------------------------------------------------------------------------------------------------------------------------------------------------------------------------------------------------------------------------------------------------------------|-----------------------------------------------------------------------|
| County of Vessel's Location:                                                                                                                                                                                                                                                                                                               | Levy                                                                  |
| Has the vessel's owner or responsible party been charged with a violation of either Section 823.11, F.S. or Section 376.15, F.S.?                                                                                                                                                                                                          | NO                                                                    |
| If the vessel's owner or responsible party has not been charged with a violatio of Section 823.11, F.S. or section 376.15, F.S., did law enforcement request that the State Attorney file charges directly?                                                                                                                                |                                                                       |
| Describe the vessel's location: (example: Vessel is in shallow water within ma                                                                                                                                                                                                                                                             | ngroves at boat ramp.                                                 |
| In state Waters North of the Shell Pile Boat Ramp in Cedar Key                                                                                                                                                                                                                                                                             |                                                                       |
| Vessel Coordinates: (Degrees-Decimal Minutes)                                                                                                                                                                                                                                                                                              | (N) N29 8.65602<br>(W) W083 02.196                                    |
|                                                                                                                                                                                                                                                                                                                                            | 1 (**) *********************************                              |
| Has law enforcement officer issued a Letter of Removal Authorization:                                                                                                                                                                                                                                                                      | YES                                                                   |
| Has law enforcement officer issued a Letter of Removal Authorization:<br>Vessel Color:                                                                                                                                                                                                                                                     |                                                                       |
|                                                                                                                                                                                                                                                                                                                                            | YES                                                                   |
| Vessel Color:                                                                                                                                                                                                                                                                                                                              | YES white                                                             |
| Vessel Color: Vessel Length: Vessel Registration: Investigating Agency:                                                                                                                                                                                                                                                                    | YES white 27 Unknown FL FWC                                           |
| Vessel Color: Vessel Length: Vessel Registration: Investigating Agency: Photo of Vessel: (include photos as attachment in this tab)                                                                                                                                                                                                        | YES  white  27  Unknown  FL FWC  YES                                  |
| Vessel Color: Vessel Length: Vessel Registration: Investigating Agency: Photo of Vessel: (include photos as attachment in this tab) Select Removal Type:                                                                                                                                                                                   | YES  white  27  Unknown  FL FWC  YES  BULK REMOVAL                    |
| Vessel Color:  Vessel Length:  Vessel Registration: Investigating Agency: Photo of Vessel: (include photos as attachment in this tab) Select Removal Type: Are there pollutants on the vessel requiring removal?                                                                                                                           | YES  white  27  Unknown  FL FWC  YES  BULK REMOVAL  NO                |
| Vessel Color: Vessel Length: Vessel Registration: Investigating Agency: Photo of Vessel: (include photos as attachment in this tab) Select Removal Type: Are there pollutants on the vessel requiring removal? Is the vessel located in or above seagrass or coral?                                                                        | YES  white  27  Unknown  FL FWC  YES  BULK REMOVAL  NO  NO            |
| Vessel Color: Vessel Length: Vessel Registration: Investigating Agency: Photo of Vessel: (include photos as attachment in this tab) Select Removal Type: Are there pollutants on the vessel requiring removal? Is the vessel located in or above seagrass or coral? Vessel Removal Cost (Include contractors written quote for the vessel) | YES  white  27  Unknown  FL FWC  YES  BULK REMOVAL  NO  NO  12,744.00 |
| Vessel Color: Vessel Length: Vessel Registration: Investigating Agency: Photo of Vessel: (include photos as attachment in this tab) Select Removal Type: Are there pollutants on the vessel requiring removal? Is the vessel located in or above seagrass or coral?                                                                        | YES  white  27  Unknown  FL FWC  YES  BULK REMOVAL  NO  NO            |