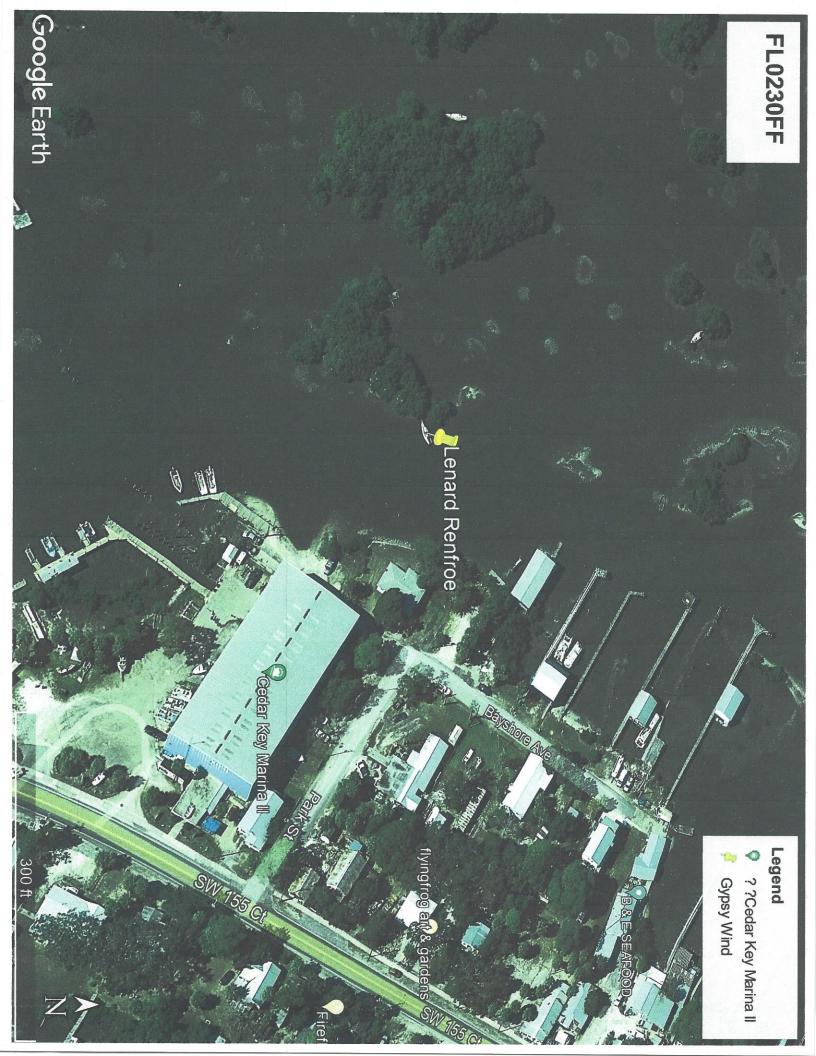

| <u> </u> | (Include a line for each derel | ict vessel that you | are requesting be i | removed as a part of | this project) | VESSEL            |
|----------|--------------------------------|---------------------|---------------------|----------------------|---------------|-------------------|
|          |                                | AGENCY CASE         | VESSEL              |                      | VESSEL        | VESSEL<br>REMOVAL |
|          | AGENCY                         | NUMBER              | REGISTRATION        | VESSEL MAKE          | LENGTH        | QUOTE             |
|          |                                |                     |                     |                      |               | ,                 |
| 1        | FL FWC                         | FWNC21OFF000980     | FL6504LU            | Oday                 | 27            | 12744.00          |
| 2        | FL FWC                         | FWNC21OFF003483     | FL4483BR            | Hacker               | 38            | 26866             |
| 3        | FL FWC                         | FWNC05OFF004397     | DO941976            | Homemade             | 50            | 51100             |
| 4        | FL FWC                         | FWNC190FF004923     | DO239825            | Elco Marine          | 42            | 38976             |
| 5        | FL FWC                         | FWNC21OFF005573     | Unknown             | Unknown Sailboat     | 27            | 12744             |
| 6        | FL FWC                         | FWNC21OFF000725     | DO645387            | Unknown Trawler      | 39            | 38961             |
| 7        | FL FWC                         | FWNC21OFF000959     | FL0230FF            | San Juan             | 28            | 12768             |
| 8        | FL FWC                         | FWNC21OFF003743     | FL6955LM            | Scout                | 16            | 7008              |
| 9        | FL FWC                         | FWNC09OFF003663     | Unknown             | Sport Trawl          | 35            | 26880             |
| 10       | FL FWC                         | FWNC21OFF005754     | FL3630BN            | BMF Houseboat        | 45            | 48300             |
| 11       | FL FWC                         | FWNC210FF000823     | DO658944            | Landry               | 50            | 51100             |
| 12       |                                |                     |                     |                      |               |                   |
| 13       |                                |                     |                     |                      |               |                   |
|          |                                |                     |                     |                      | TOTAL         | 327447            |