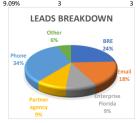

|                      |        |              |           |                |                     |            | _     |               |                |   |
|----------------------|--------|--------------|-----------|----------------|---------------------|------------|-------|---------------|----------------|---|
| 2020-21 SUMMARY      |        |              |           |                | 2019-20 SUMMARY     |            |       |               |                |   |
|                      |        | CareerSource |           |                | <u>CareerSource</u> |            |       |               |                |   |
| Type                 | Number | Percentage   | referrals | SBDC referrals | Leads type          | # of Leads | Perce | nta referrals | SBDC referrals |   |
| BRE                  |        | 3            | 16%       | 1              | BRE                 |            | 4 1   | 2%            |                |   |
| Email                |        | 2            | 11%       |                | Email               |            | 7 2   | 1%            |                |   |
|                      |        |              |           |                | Enterprise          |            |       |               |                |   |
| Enterprise Florida   |        | 2            | 11%       |                | Florida             |            | 6 1   | .8%           |                |   |
| Municipality request |        | 3            | 16%       |                | Municipality        |            | 3     | 9%            |                |   |
| Phone                |        | 4            | 21%       |                | Phone               |            | 9 2   | 7%            |                |   |
| Web site             |        | 1            | 5%        |                | Web site            |            | 1     | 3%            |                |   |
| Internet             |        | 1            | 5%        |                |                     |            |       |               |                |   |
| Partner              |        | 3            | 16%       |                | Partner             |            | 3 9.0 | 19%           | 3              | 3 |
| TOTA                 | ι .    | 19           |           |                | TOTAL               |            | 13    |               |                |   |