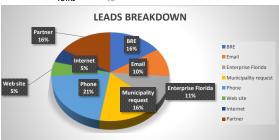

|                      |        |              |           |                |                     |            | _     |               |                |   |
|----------------------|--------|--------------|-----------|----------------|---------------------|------------|-------|---------------|----------------|---|
| 2020-21 SUMMARY      |        |              |           |                | 2019-20 SUMMARY     |            |       |               |                |   |
|                      |        | CareerSource |           |                | <u>CareerSource</u> |            |       |               |                |   |
| Type                 | Number | Percentage   | referrals | SBDC referrals | Leads type          | # of Leads | Perce | nta referrals | SBDC referrals |   |
| BRE                  |        | 3            | 16%       | 1              | BRE                 |            | 4 1   | 2%            |                |   |
| Email                |        | 2            | 11%       |                | Email               |            | 7 2   | 1%            |                |   |
|                      |        |              |           |                | Enterprise          |            |       |               |                |   |
| Enterprise Florida   |        | 2            | 11%       |                | Florida             |            | 6 1   | .8%           |                |   |
| Municipality request |        | 3            | 16%       |                | Municipality        |            | 3     | 9%            |                |   |
| Phone                |        | 4            | 21%       |                | Phone               |            | 9 2   | 7%            |                |   |
| Web site             |        | 1            | 5%        |                | Web site            |            | 1     | 3%            |                |   |
| Internet             |        | 1            | 5%        |                |                     |            |       |               |                |   |
| Partner              |        | 3            | 16%       |                | Partner             |            | 3 9.0 | 19%           | 3              | 3 |
| TOTA                 | ι .    | 19           |           |                | TOTAL               |            | 13    |               |                |   |