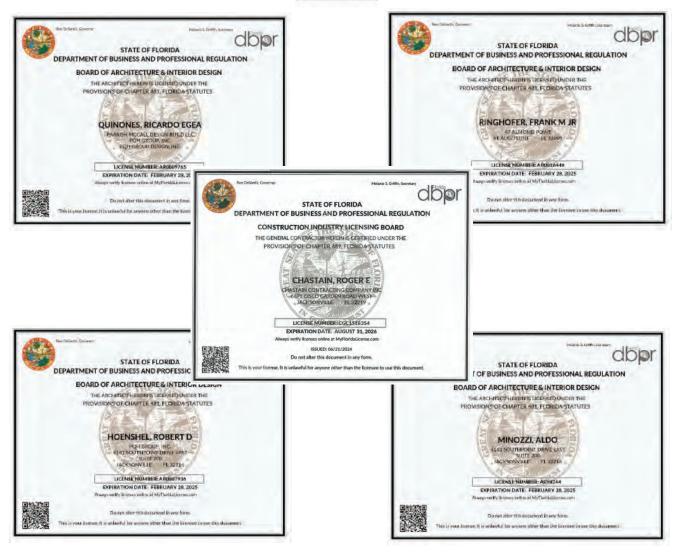

A copy of the licenses(s) under which our firm is engaged in practice of architecture in the State of Florida. This license was issued in accordance with provisions of Section 481.219 Florida Statutes, and is currently valid and in force.