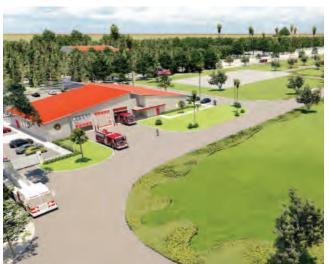

#### RFQ\_2025\_002- DESIGN OF THE LEVY COUNTY PUBLIC SAFETY COMPLEX

LAST DAY FOR QUESTIONS: 1/9/2025, 4:00 PM

DUE DATE & TIME: 1/16/25, 2:00 PM

**SUMMARY OF SCOPE:** Levy County is seeking to solicit qualifications from qualified respondents experienced in providing architectural and engineering planning and design services for County Public Safety complexes/Emergency Operations centers.

Our team is proficient in the design of Public Safety Complexes (PSCs), Emergency Operation Centers, Hurricane Safe Rooms, and Public Safety Facilities, with diverse expeirence encompassing emergency medical services, call centers, and fire stations. Storm-proofing is a specialty we frequently employ as we serve the North Florida region.