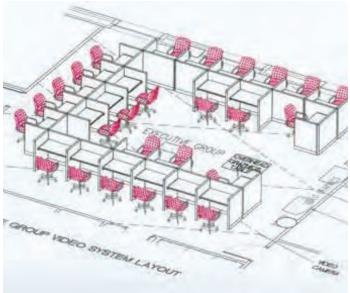

Operations Center & 911 Call Center

Jacksonville, Florida

#### **Scope and Description**

Three phase conversion of the old Federal Reserve bank into headquarters for an Emergency Operations and 911-Call Center. Renovation of the five story building was phased to work within budgets over several years while the building was operational. Departments include the Fire Chief's Office, Emergency Operations Center and a 911 Call Center which includes a staff room, media rooms, a cafeteria and dormitory area. Access to the building is ADA-compliant while maintaining security. Initial Master Plan for the entire building was developed to confirm adequate room for the individual departments' current and projected needs. PQH was also recently awarded the COJ First Responder Hurricane Safe Room.





| C | )wn | er. | City | $\circ f$ | lack | sonv | ےااi |
|---|-----|-----|------|-----------|------|------|------|
|   |     |     |      |           |      |      |      |

#### Contact:

Michael Lesniak (904)255-3311 mlesniak@coj.net 515 Julia St. Jacksonville, FL 32202 Size: 80,000 SF

Completed: 2002

#### **Project Manager Contact:**

Larry Peterson, Project Manager Division Chief 904-402-4882

#### Cost: \$3M Relevancy:

- Emergency
  Operations Center
- Public Safety

#### Subconsultants:

Structural: IMEG MEP: IMEG

## St. Johns County Fire Station Criteria Package

St. Augustine, Florida







#### **Scope and Description**

PQH was contracted to design a prototype combination Fire Station and Sheriff's Substation for St. Johns County. The facility is capable of being duplicat