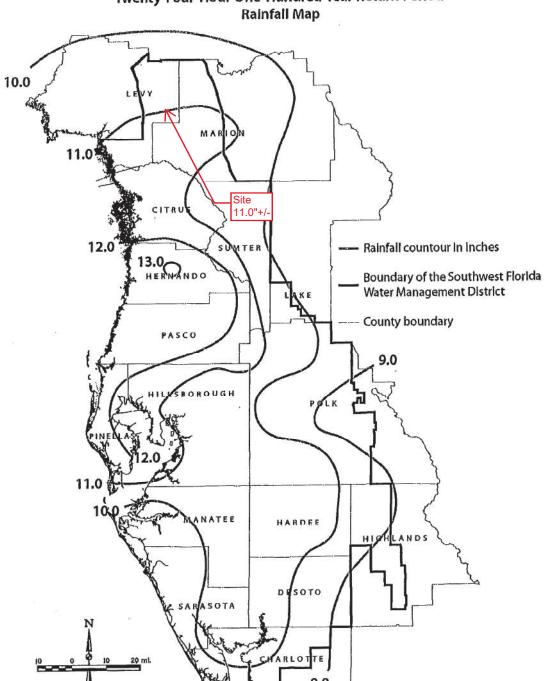

| Otela-Tavares complex, 1 to 5 percent slopes                                         | 57.5         | 25.8%          |  |
| 48                          | Lutterloh-Moriah complex, 0 to 5 percent slopes                                      | 8.6          | 3.9%           |  |
| 55                          | Pedro-Jonesville-Shadeville<br>complex, 0 to 5 percent<br>slopes                     | 8.7          | 3.9%           |  |
| 56                          | Moriah-Bushnell-Mabel,<br>limestone substratum,<br>complex, 0 to 5 percent<br>slopes | 9.6          | 4.3%           |  |
| Totals for Area of Interest |                                                                                      | 222.6        | 100.0%         |  |

# **ATTACHMENT D:** Floodplain Analysis Calculations



Figure D-7
Twenty-Four-Hour One-Hundred-Year Return Period
Rainfall Map

## Dorr Property Floodplain Site Conditions

| West Floodplain - Runoff Data            |           |       |      |  |  |  |  |
|------------------------------------------|-----------|-------|------|--|--|--|--|
| Rational Coefficient Calculations        |           |       |      |  |  |  |  |
| Area Type Area (SF) Area (Acres) C       |           |       |      |  |  |  |  |
| Impervious Area                          | 85,600    | 1.97  | 0.95 |  |  |  |  |
| Open Area                                | 1,626,300 | 37.33 | 0.15 |  |  |  |  |
| Total Drainage Area 1,711,900 39.30 0.19 |           |       |      |  |  |  |  |

| East Floodplain - Runoff Data             |           |        |      |  |  |  |  |
|----