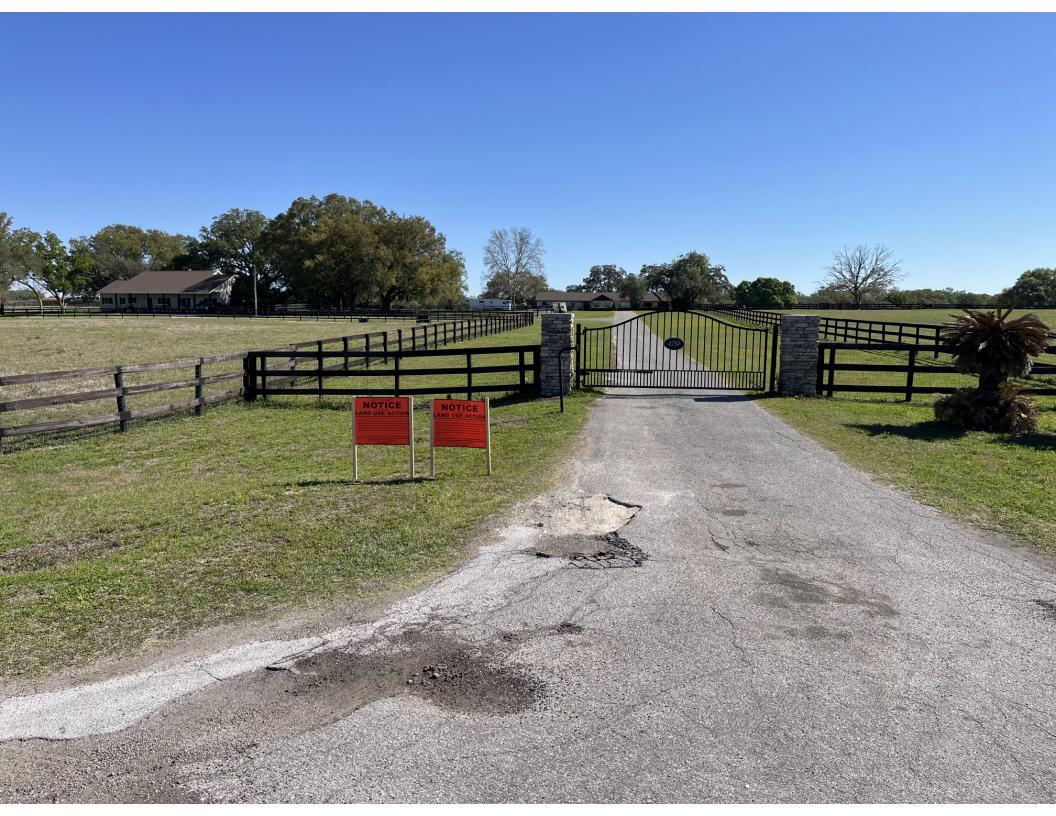

**PETITION NO. PP 25-01:** Mr. Steve McMillen surveyor, representing Sandi Dorr, petitioning the Commission for a Preliminary Plat, Starting Point Tract 23 Replat, into 2 parcels known as Lot 1, an 18.18 acre parcel and Lot 2 a 10.00 acre parcel. Parcel Number: 1801300000 is located in Section 16, Township 14, and Range 19 in Levy County, Florida and has a land use of Ag/Rural Residential and a zoning designation of Ag/Rural Residential.