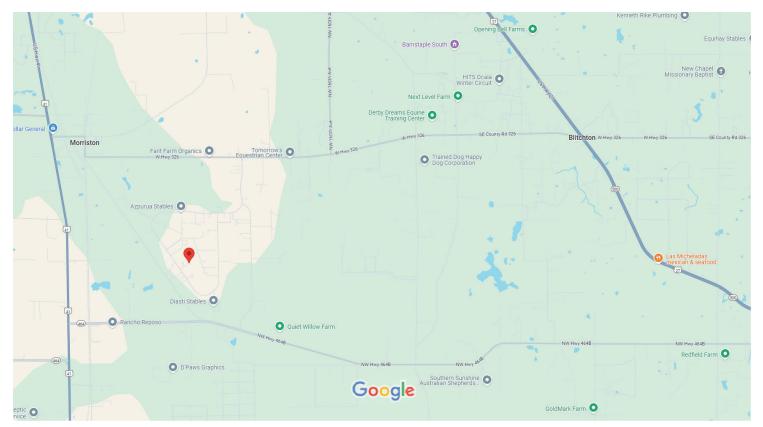

**PETITION NO. PP 25-01:** Mr. Steve McMillen surveyor, representing Sandi Dorr, petitioning the Commission for a Preliminary Plat, Starting Point Tract 23 Replat, into 2 parcels known as Lot 1, an 18.18 acre parcel and Lot 2 a 10.00 acre parcel. Parcel Number: 1801300000 is located in Section 16, Township 14, and Range 19 in Levy County, Florida and has a land use of Ag/Rural Residential and a zoning designation of Ag/Rural Residential.

# AFFIDAVIT FOR APPLICATION REQUIRING PUBLIC NOTICE

| BEFORE ME, the undersigned authority, personally appeared the below named Affiant who being by me duly sworn, depose(s) and say(s):                                                                                                                                                                                                                                                                          |
|--------------------------------------------------------------------------------------------------------------------------------------------------------------------------------------------------------------------------------------------------------------------------------------------------------------------------------------------------------------------------------------------------------------|
| 1. I am the applicant located at McMilen Surveying Inc. submitting this application on behalf of the owner of real property located at H751 SE 212th Ct. Morciston, FL (insert street address of property) with parcel identification number 18013-000-00 in Levy County, Florida (the "Property".) This Affidavit is being executed in order to process the attached application requiring a public notice. |
| 2. I understand and acknowledge that the Levy County Code requires me to provide posted and mailed public notice in accordance with Ordinance 2023-9 Section(s) 50-2 and 50-3. Failure to comply with these ordinance requirements will result in continuation or withdrawal of my application from the agenda until I can comply with the outlined requirements.                                            |
| WITNESSES:  Manda Hodge  Printed Name  Signature  AFFIANT:  Signature  Printed Name  Signature                                                                                                                                                                                                                                                                                                               |
| Printed Name                                                                                                                                                                                                                                                                                                                                                                                                 |
| STATE OF FLORIDA COUNTY OF Levy County – The foregoing instrument was acknowledged before me by means of physical presence or online notarization this day of March, 20_25.  Individual identified by: Personal Knowledge Satisfactory Evidence: Type:                                                                                                                                                       |
| Signature of Notary Public - State of Florida  STEPHEN M. MCMILLEN MY COMMISSION # HH 569901 EXPIRES: November 8, 2028  Printed Name of Notary Public or Stamp                                                                                                                                                                                                                                               |