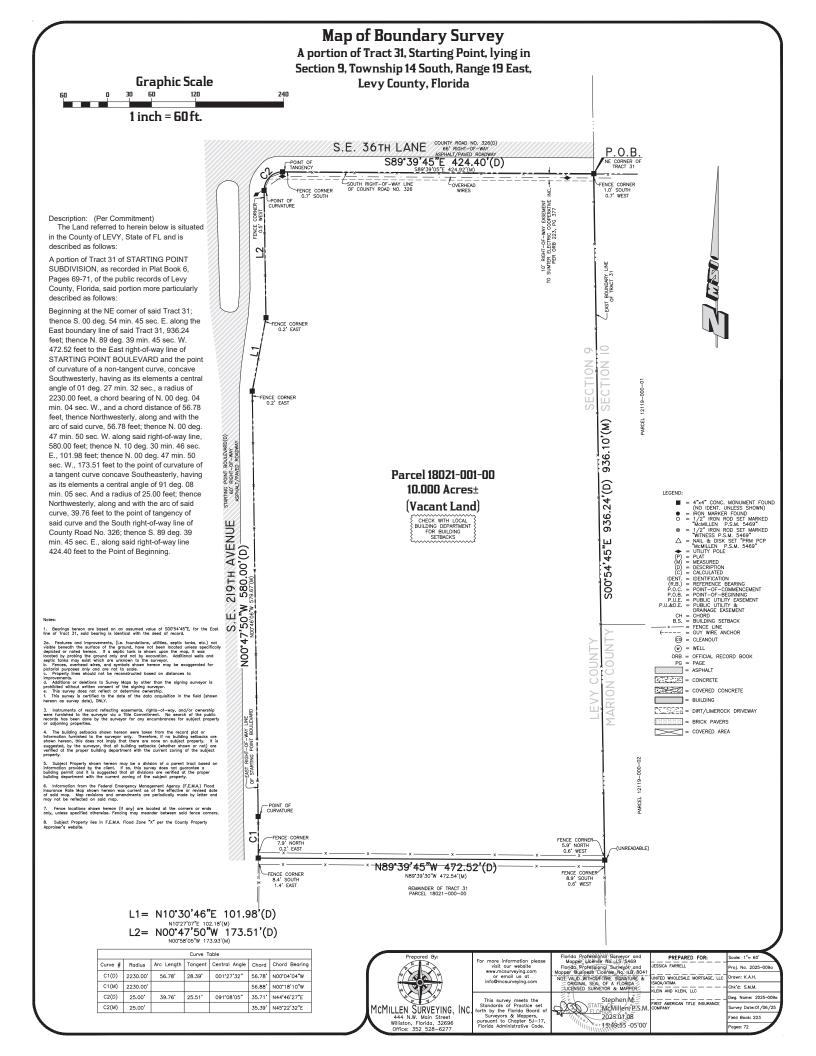

**PETITION NO. PP 25-01:** Mr. Steve McMillen surveyor, representing Sandi Dorr, petitioning the Commission for a Preliminary Plat, Starting Point Tract 23 Replat, into 2 parcels known as Lot 1, an 18.18 acre parcel and Lot 2 a 10.00 acre parcel. Parcel Number: 1801300000 is located in Section 16, Township 14, and Range 19 in Levy County, Florida and has a land use of Ag/Rural Residential and a zoning designation of Ag/Rural Residential.

### LEGAL SHOWN ON PROPOSED PLAT:

Tract 23, STARTING POINT, according to the plat thereof recorded in Plat Book 6, Pages 69 through 71, Public Records of Levy County, Florida, LESS AND EXCEPT any portion thereof designated as an Equestrian trail on the Plat of STARTING POINT.

Tract 23, STARTING POINT, according to the Plat thereof recorded in Plat Book 6, Pages 69 through 71, Public Records of Levy County Florida, LESS AND EXCEPT any portion thereof designated as an equestrian trail on the Plat of STARTING POINT.