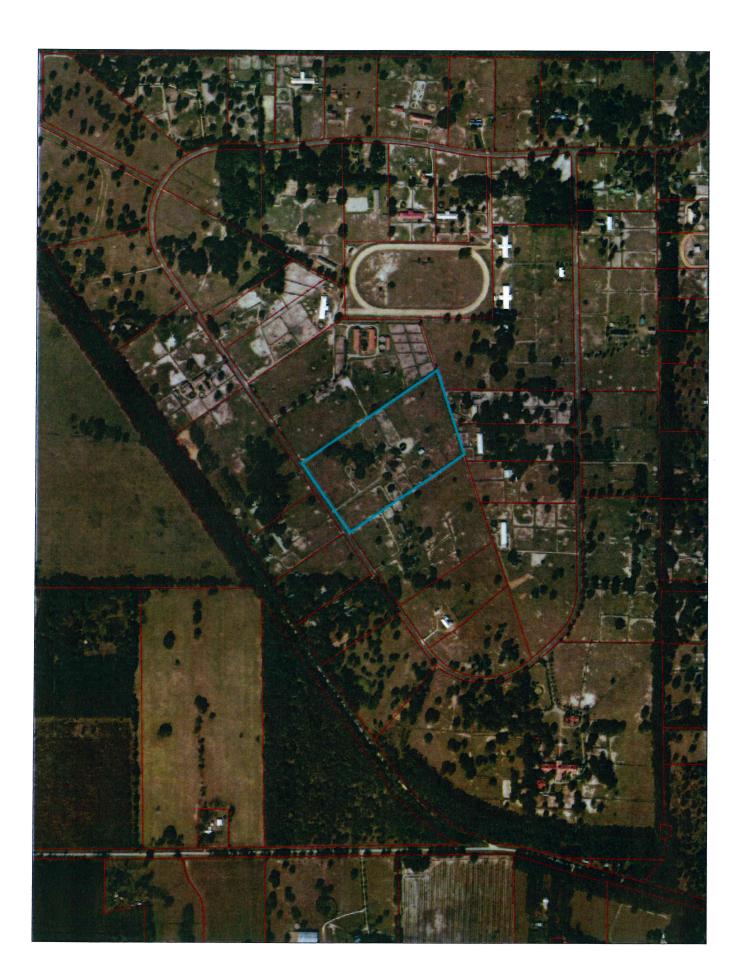

**PETITION NO. PP 25-01:** Mr. Steve McMillen surveyor, representing Sandi Dorr, petitioning the Commission for a Preliminary Plat, Starting Point Tract 23 Replat, into 2 parcels known as Lot 1, an 18.18 acre parcel and Lot 2 a 10.00 acre parcel. Parcel Number: 1801300000 is located in Section 16, Township 14, and Range 19 in Levy County, Florida and has a land use of Ag/Rural Residential and a zoning designation of Ag/Rural Residential.

### LEGAL SHOWN ON PROPOSED PLAT:

Tract 23, STARTING POINT, according to the plat thereof recorded in Plat Book 6, Pages 69 through 71, Public Records of Levy County, Florida, LESS AND EXCEPT any portion thereof designated as an Equestrian trail on the Plat of STARTING POINT.