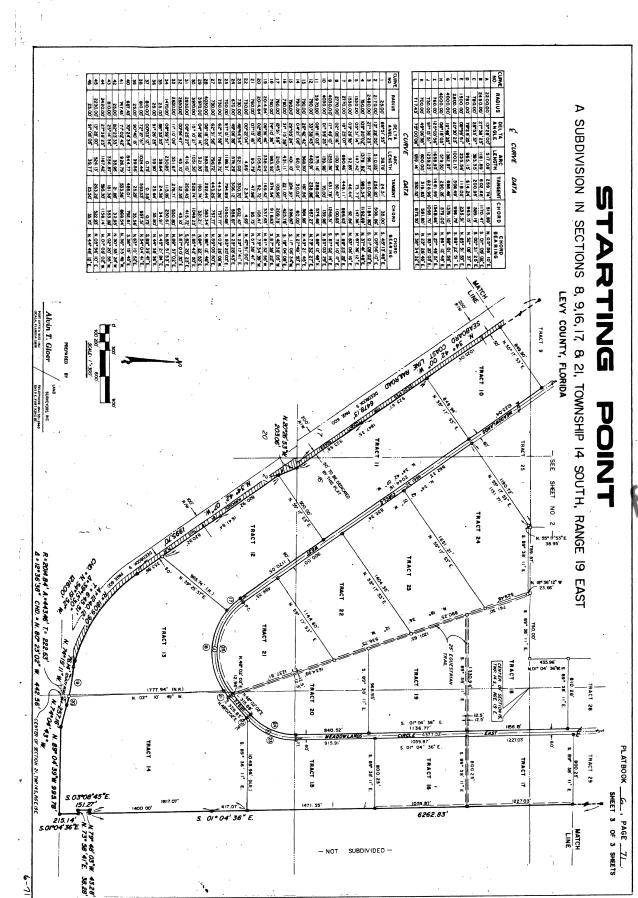

**PETITION NO. PP 25-01:** Mr. Steve McMillen surveyor, representing Sandi Dorr, petitioning the Commission for a Preliminary Plat, Starting Point Tract 23 Replat, into 2 parcels known as Lot 1, an 18.18 acre parcel and Lot 2 a 10.00 acre parcel. Parcel Number: 1801300000 is located in Section 16, Township 14, and Range 19 in Levy County, Florida and has a land use of Ag/Rural Residential and a zoning designation of Ag/Rural Residential.

### LEGAL SHOWN ON PROPOSED PLAT:

Tract 23, STARTING POINT, according to the plat thereof recorded in Plat Book 6, Pages 69 through 71, Public Records of Levy County, Florida, LESS AND EXCEPT any portion thereof designated as an Equestrian trail on the Plat of STARTING POINT.

Tract 23, STARTING POINT, according to the Plat thereof recorded in Plat Book 6, Pages 69 through 71, Public Records of Levy County Florida, LESS AND EXCEPT any portion thereof designated as an equestrian trail on the Plat of STARTING POINT.