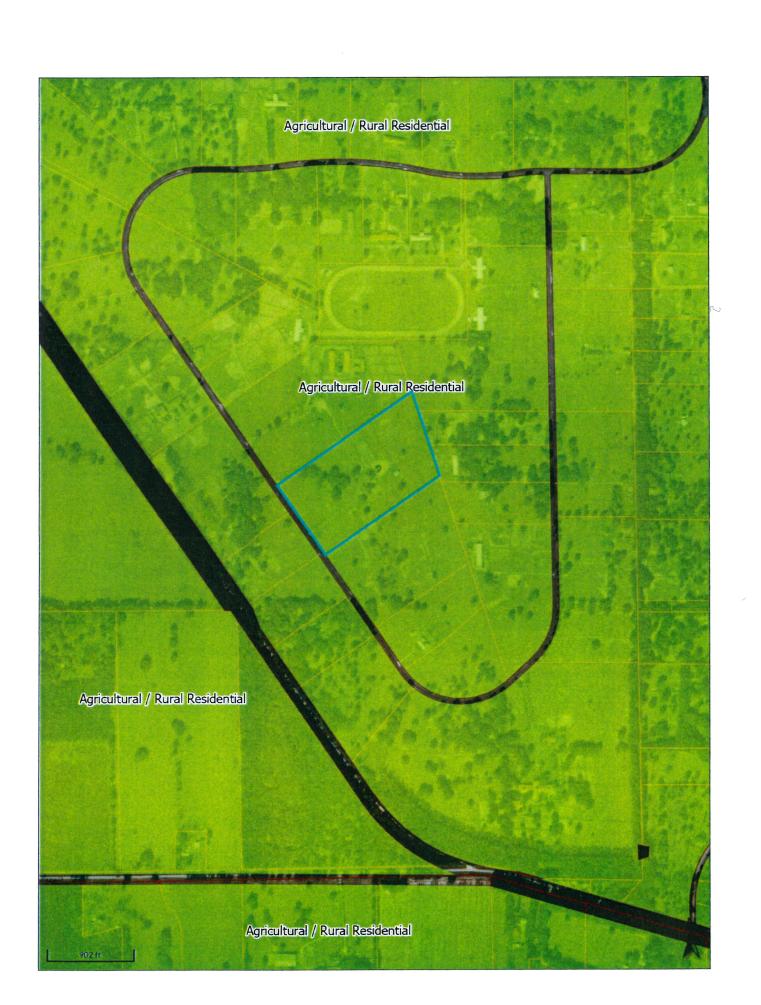

**PETITION NO. PP 25-01:** Mr. Steve McMillen surveyor, representing Sandi Dorr, petitioning the Commission for a Preliminary Plat, Starting Point Tract 23 Replat, into 2 parcels known as Lot 1, an 18.18 acre parcel and Lot 2 a 10.00 acre parcel. Parcel Number: 1801300000 is located in Section 16, Township 14, and Range 19 in Levy County, Florida and has a land use of Ag/Rural Residential and a zoning designation of Ag/Rural Residential.