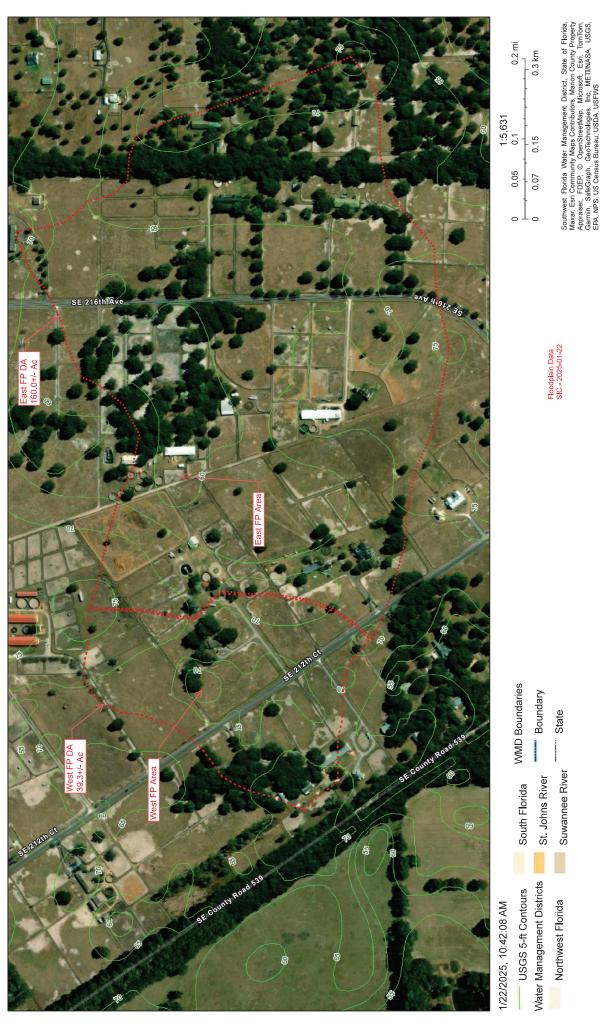

**PETITION NO. PP 25-01:** Mr. Steve McMillen surveyor, representing Sandi Dorr, petitioning the Commission for a Preliminary Plat, Starting Point Tract 23 Replat, into 2 parcels known as Lot 1, an 18.18 acre parcel and Lot 2 a 10.00 acre parcel. Parcel Number: 1801300000 is located in Section 16, Township 14, and Range 19 in Levy County, Florida and has a land use of Ag/Rural Residential and a zoning designation of Ag/Rural Residential.

### LEGAL SHOWN ON PROPOSED PLAT:

Tract 23, STARTING POINT, according to the plat thereof recorded in Plat Book 6, Pages 69 through 71, Public Records of Levy County, Florida, LESS AND EXCEPT any portion thereof designated as an Equestrian trail on the Plat of STARTING POINT.

Tract 23, STARTING POINT, according to the Plat thereof recorded in Plat Book 6, Pages 69 through 71, Public Records of Levy County Florida, LESS AND EXCEPT any portion thereof designated as an equestrian trail on the Plat of STARTING POINT.