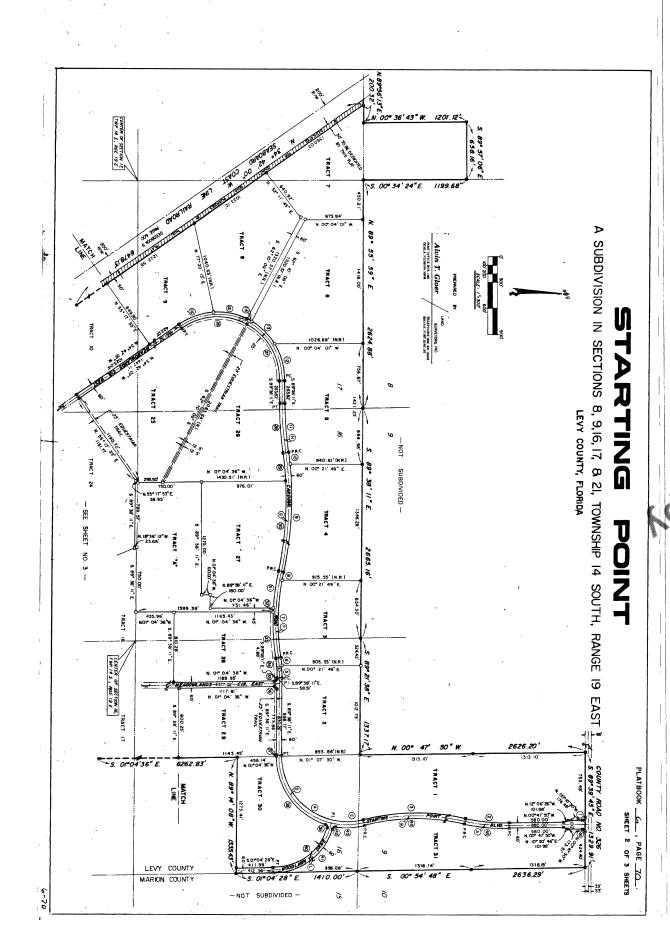

**PETITION NO. PP 25-01:** Mr. Steve McMillen surveyor, representing Sandi Dorr, petitioning the Commission for a Preliminary Plat, Starting Point Tract 23 Replat, into 2 parcels known as Lot 1, an 18.18 acre parcel and Lot 2 a 10.00 acre parcel. Parcel Number: 1801300000 is located in Section 16, Township 14, and Range 19 in Levy County, Florida and has a land use of Ag/Rural Residential and a zoning designation of Ag/Rural Residential.

### LEGAL SHOWN ON PROPOSED PLAT:

Tract 23, STARTING POINT, according to the plat thereof recorded in Plat Book 6, Pages 69 through 71, Public Records of Levy County, Florida, LESS AND EXCEPT any portion thereof designated as an Equestrian trail on the Plat of STARTING POINT.

Tract 23, STARTING POINT, according to the Plat thereof recorded in Plat Book 6, Pages 69 through 71, Public Records of Levy County Florida, LESS AND EXCEPT any portion thereof designated as an equestrian trail on the Plat of STARTING POINT.