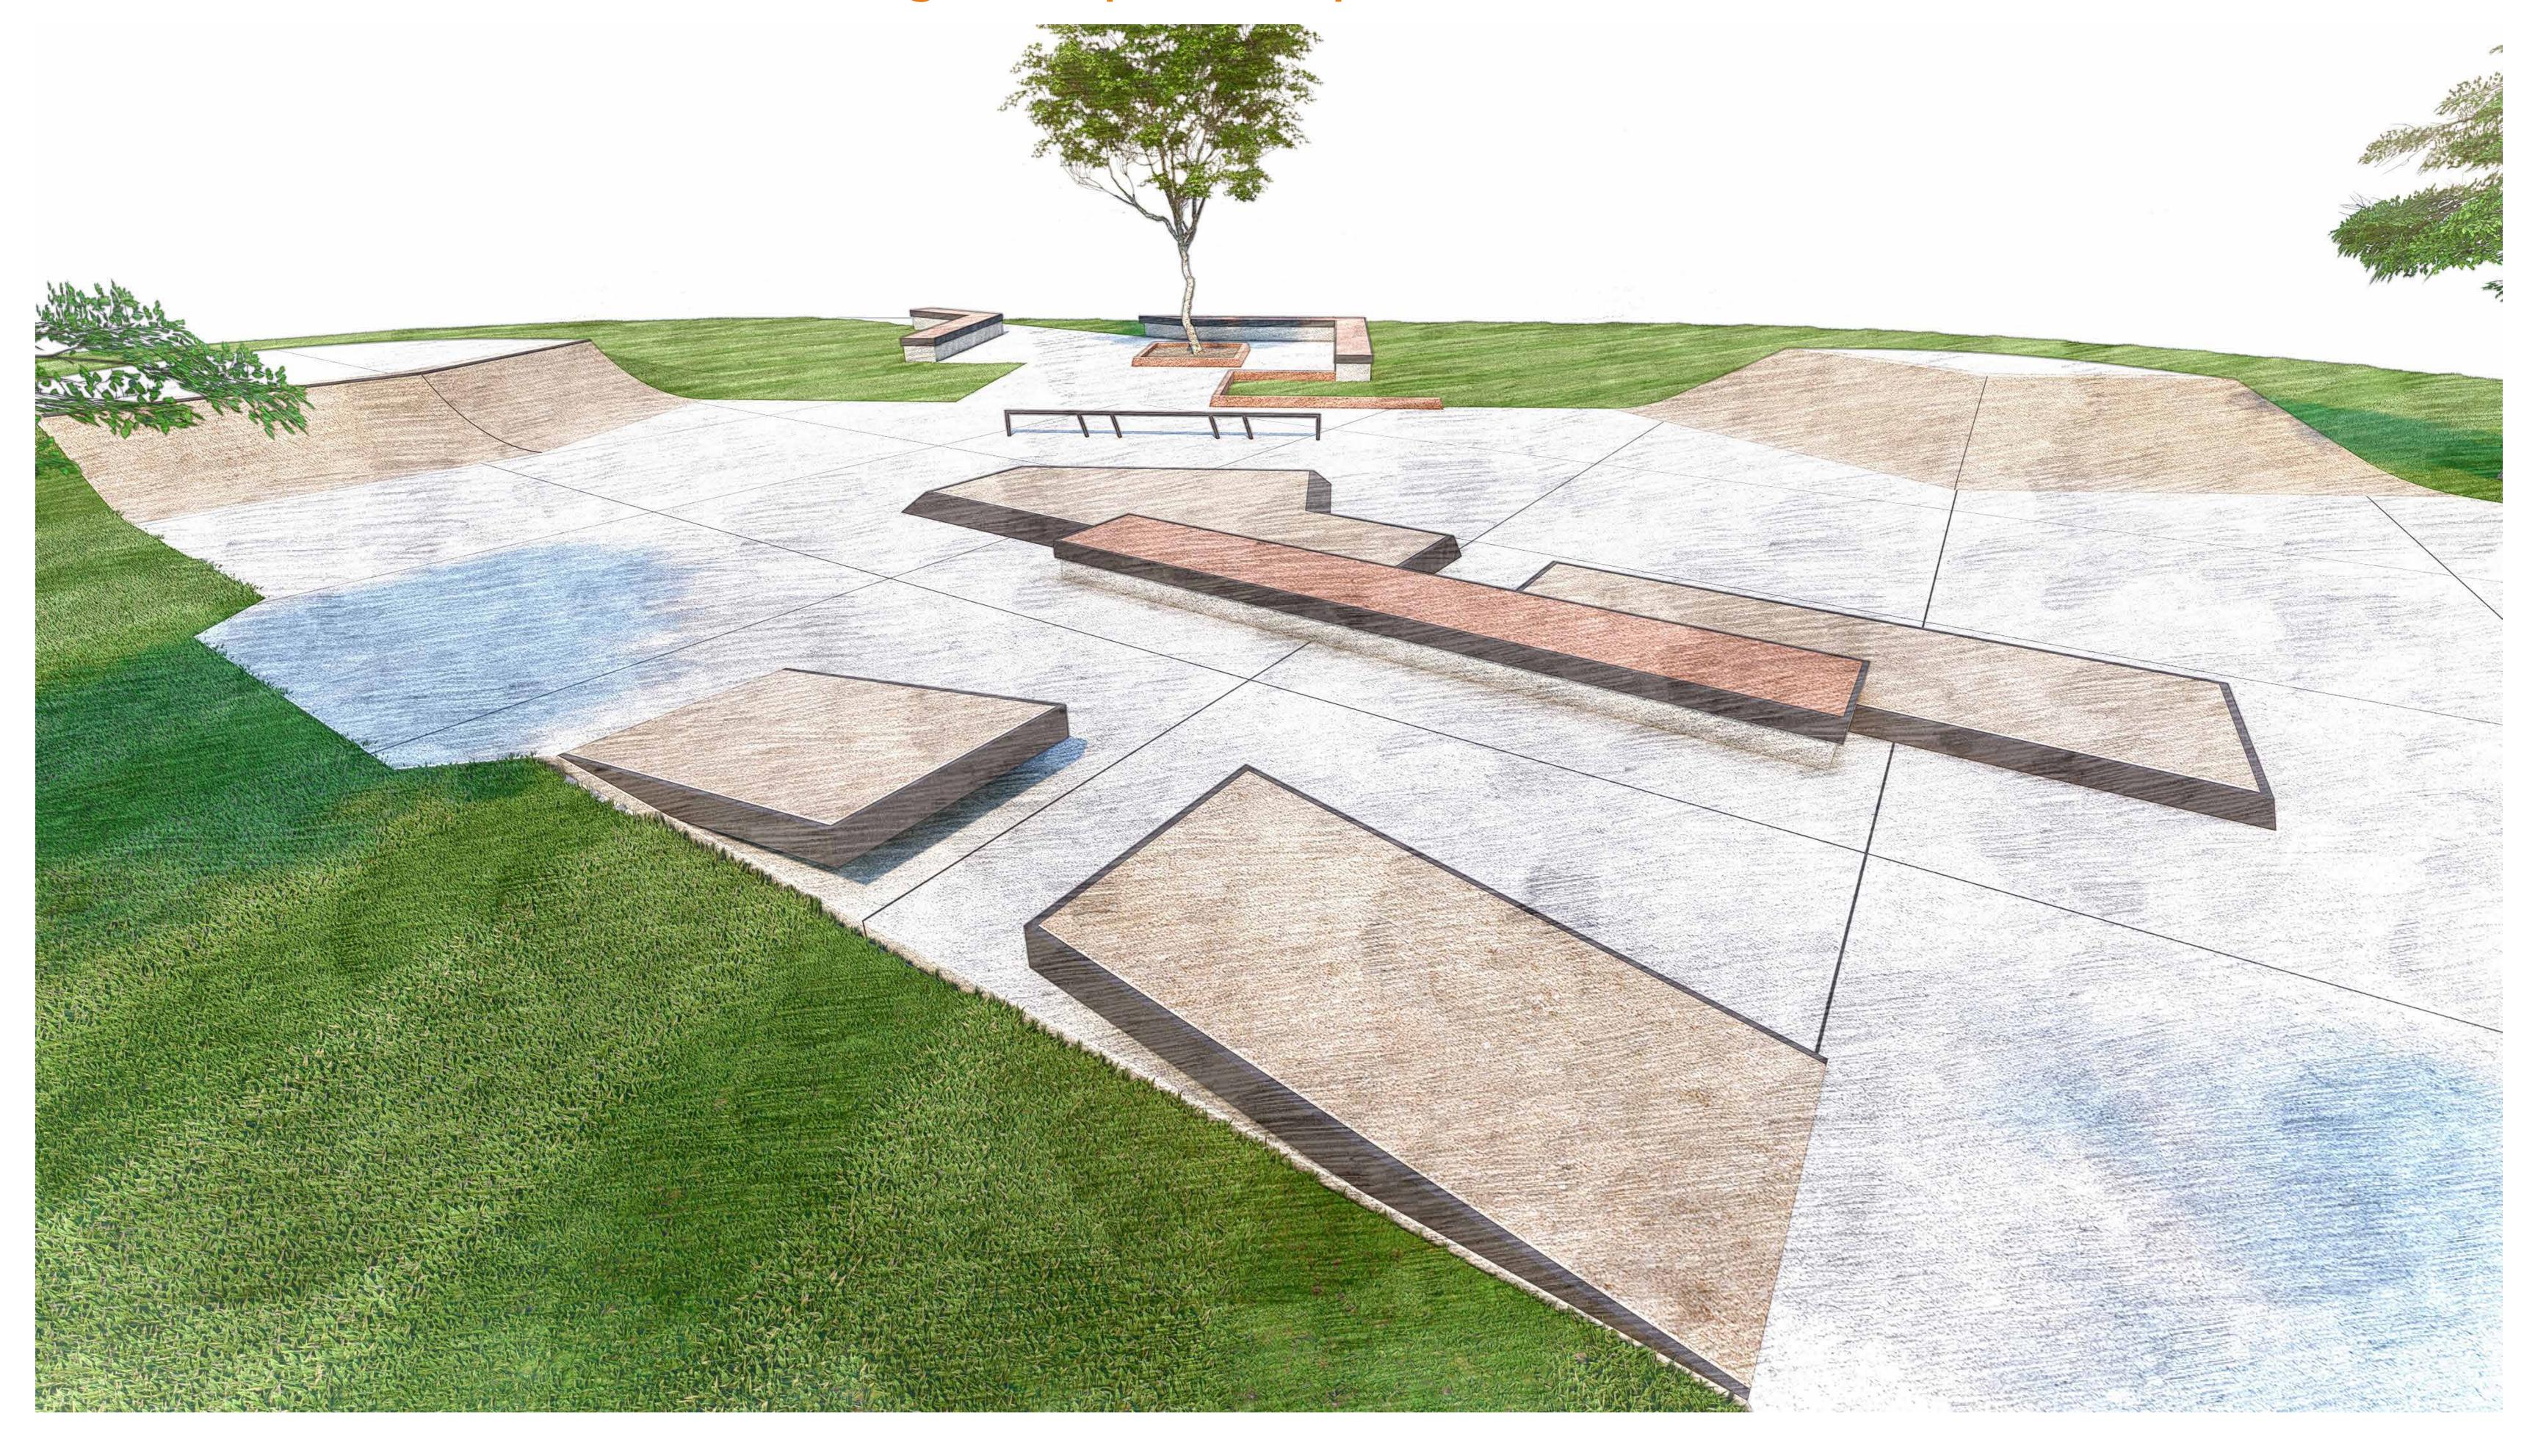

# 3D Rendering - Bump to Bump and Manual Pad Island

## 3D Rendering - Manual Pad Combo and Banked Hip

### 3D Rendering - Manual Pad Combo