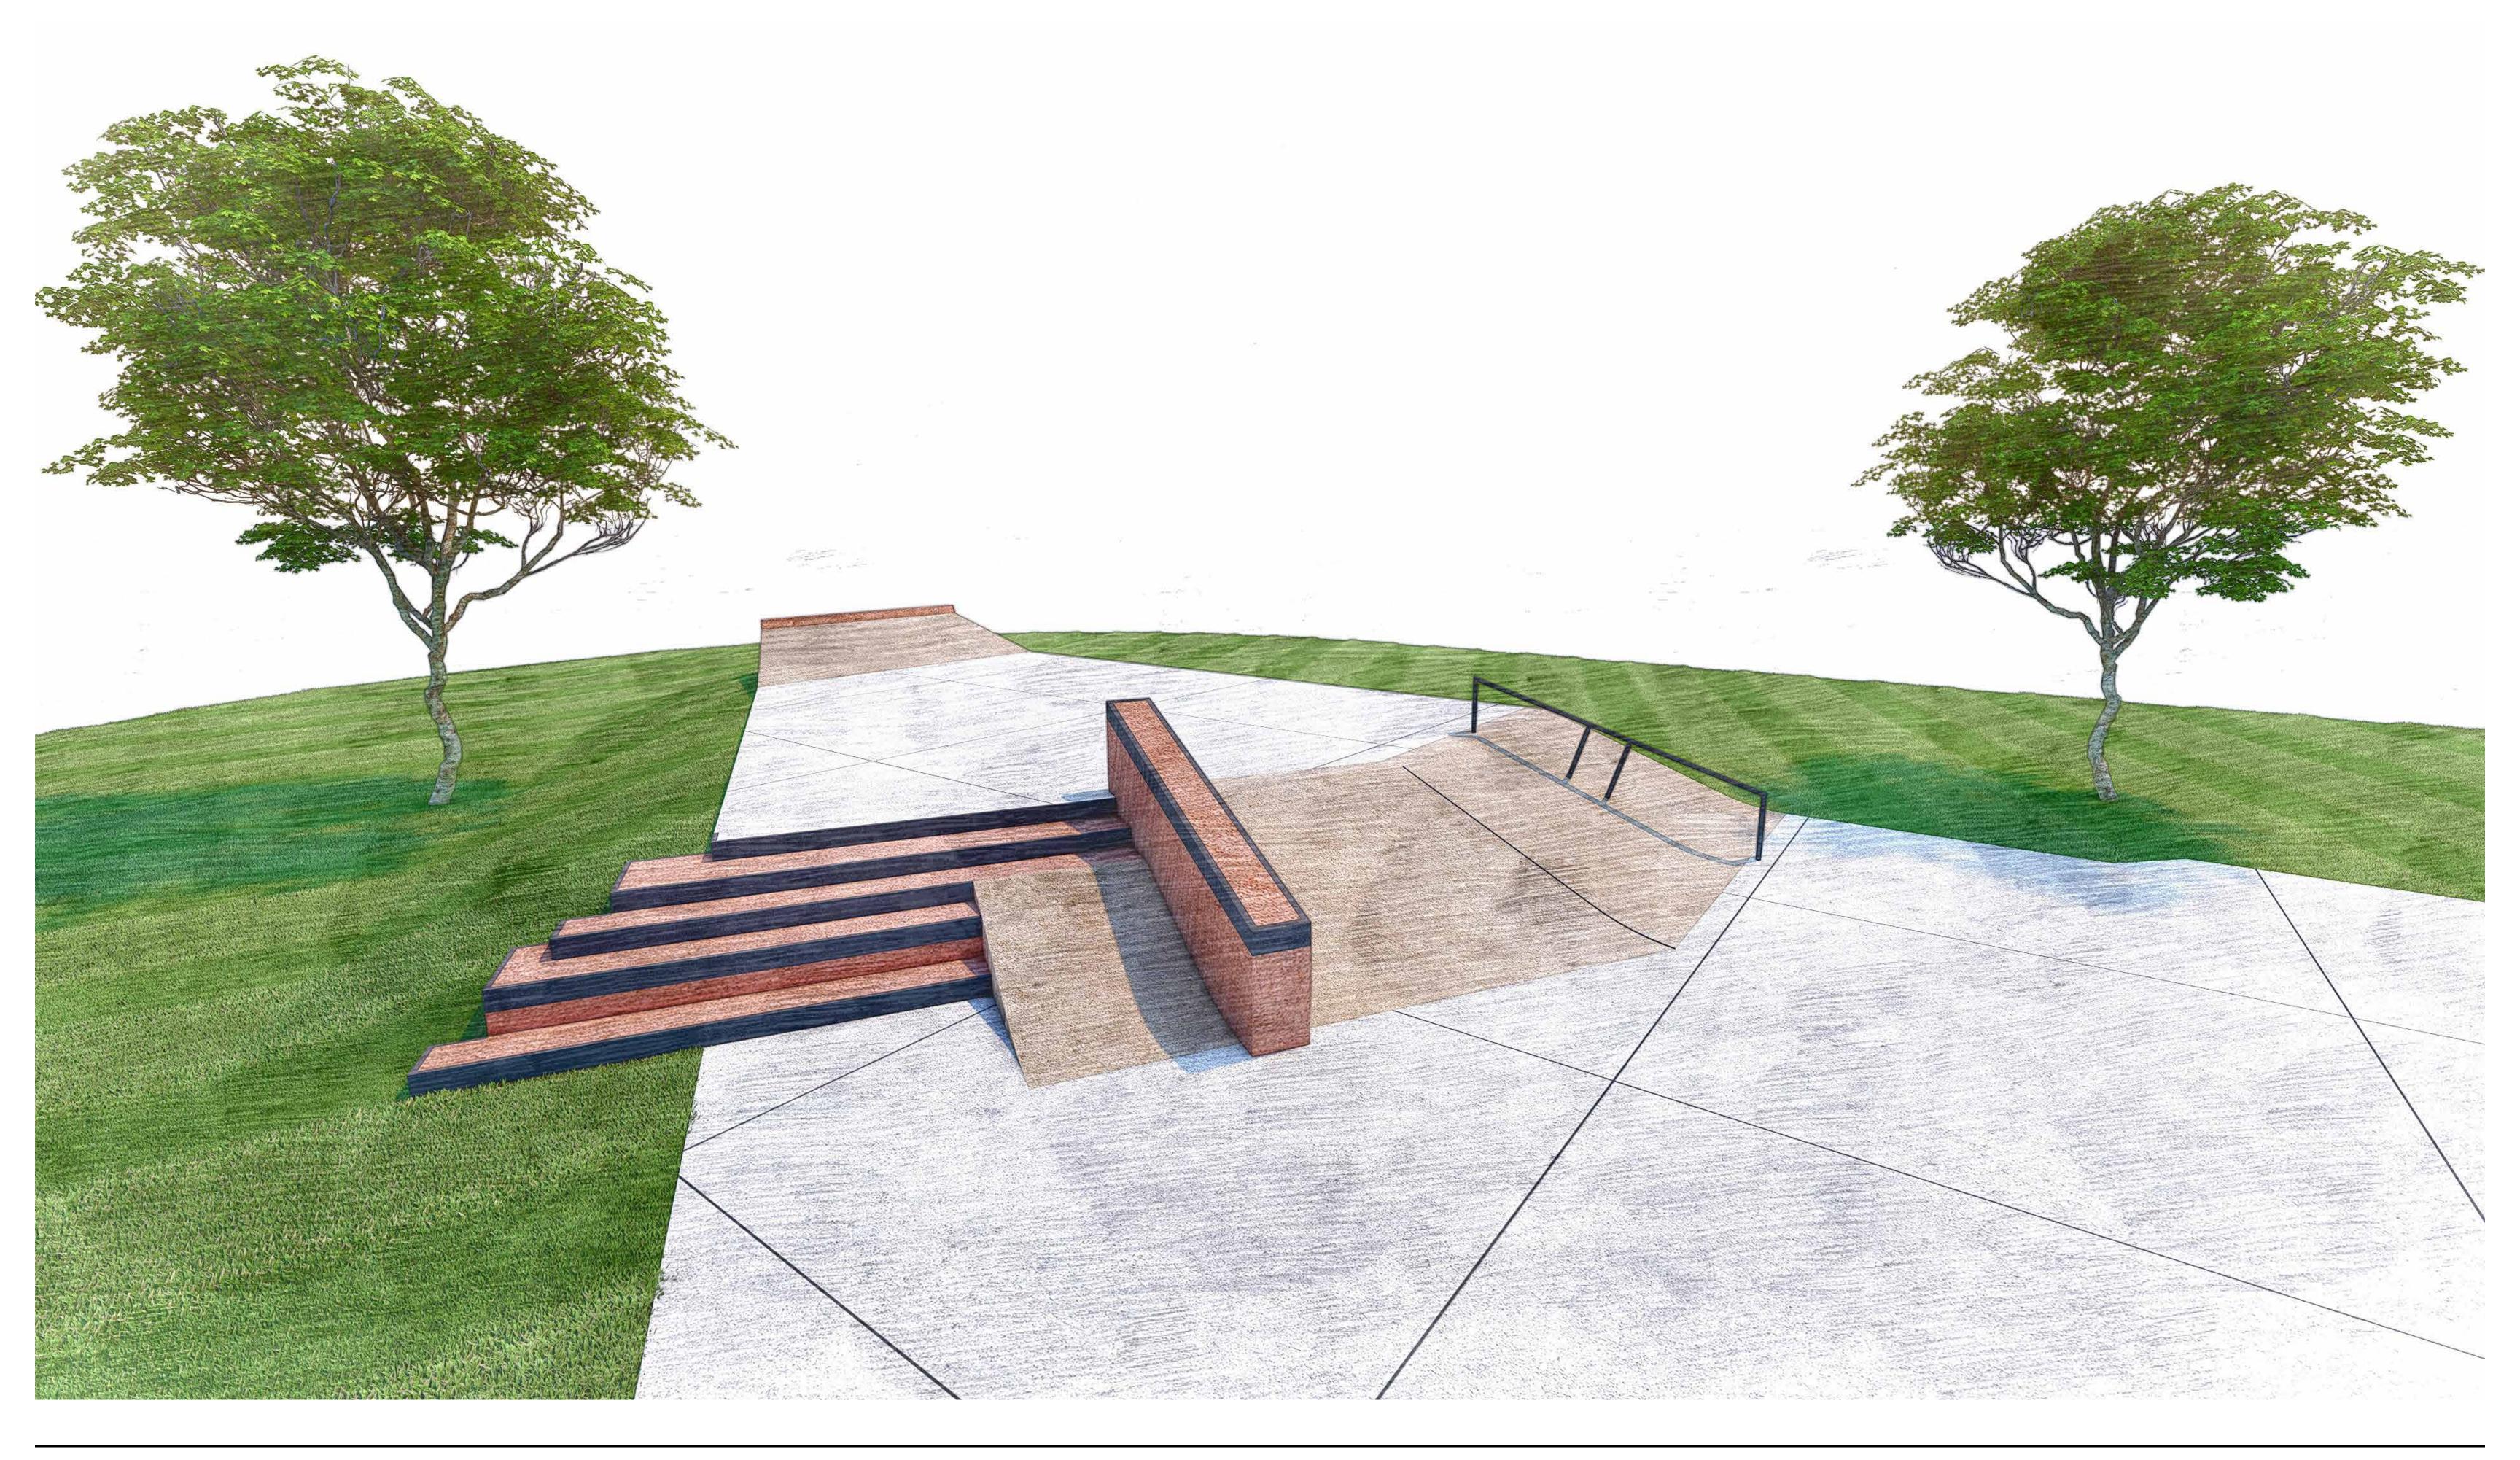

## 3D Rendering - Stair Set / Hubba / Handrail

## 3D Rendering - Six Stair, Hubba and Handrail