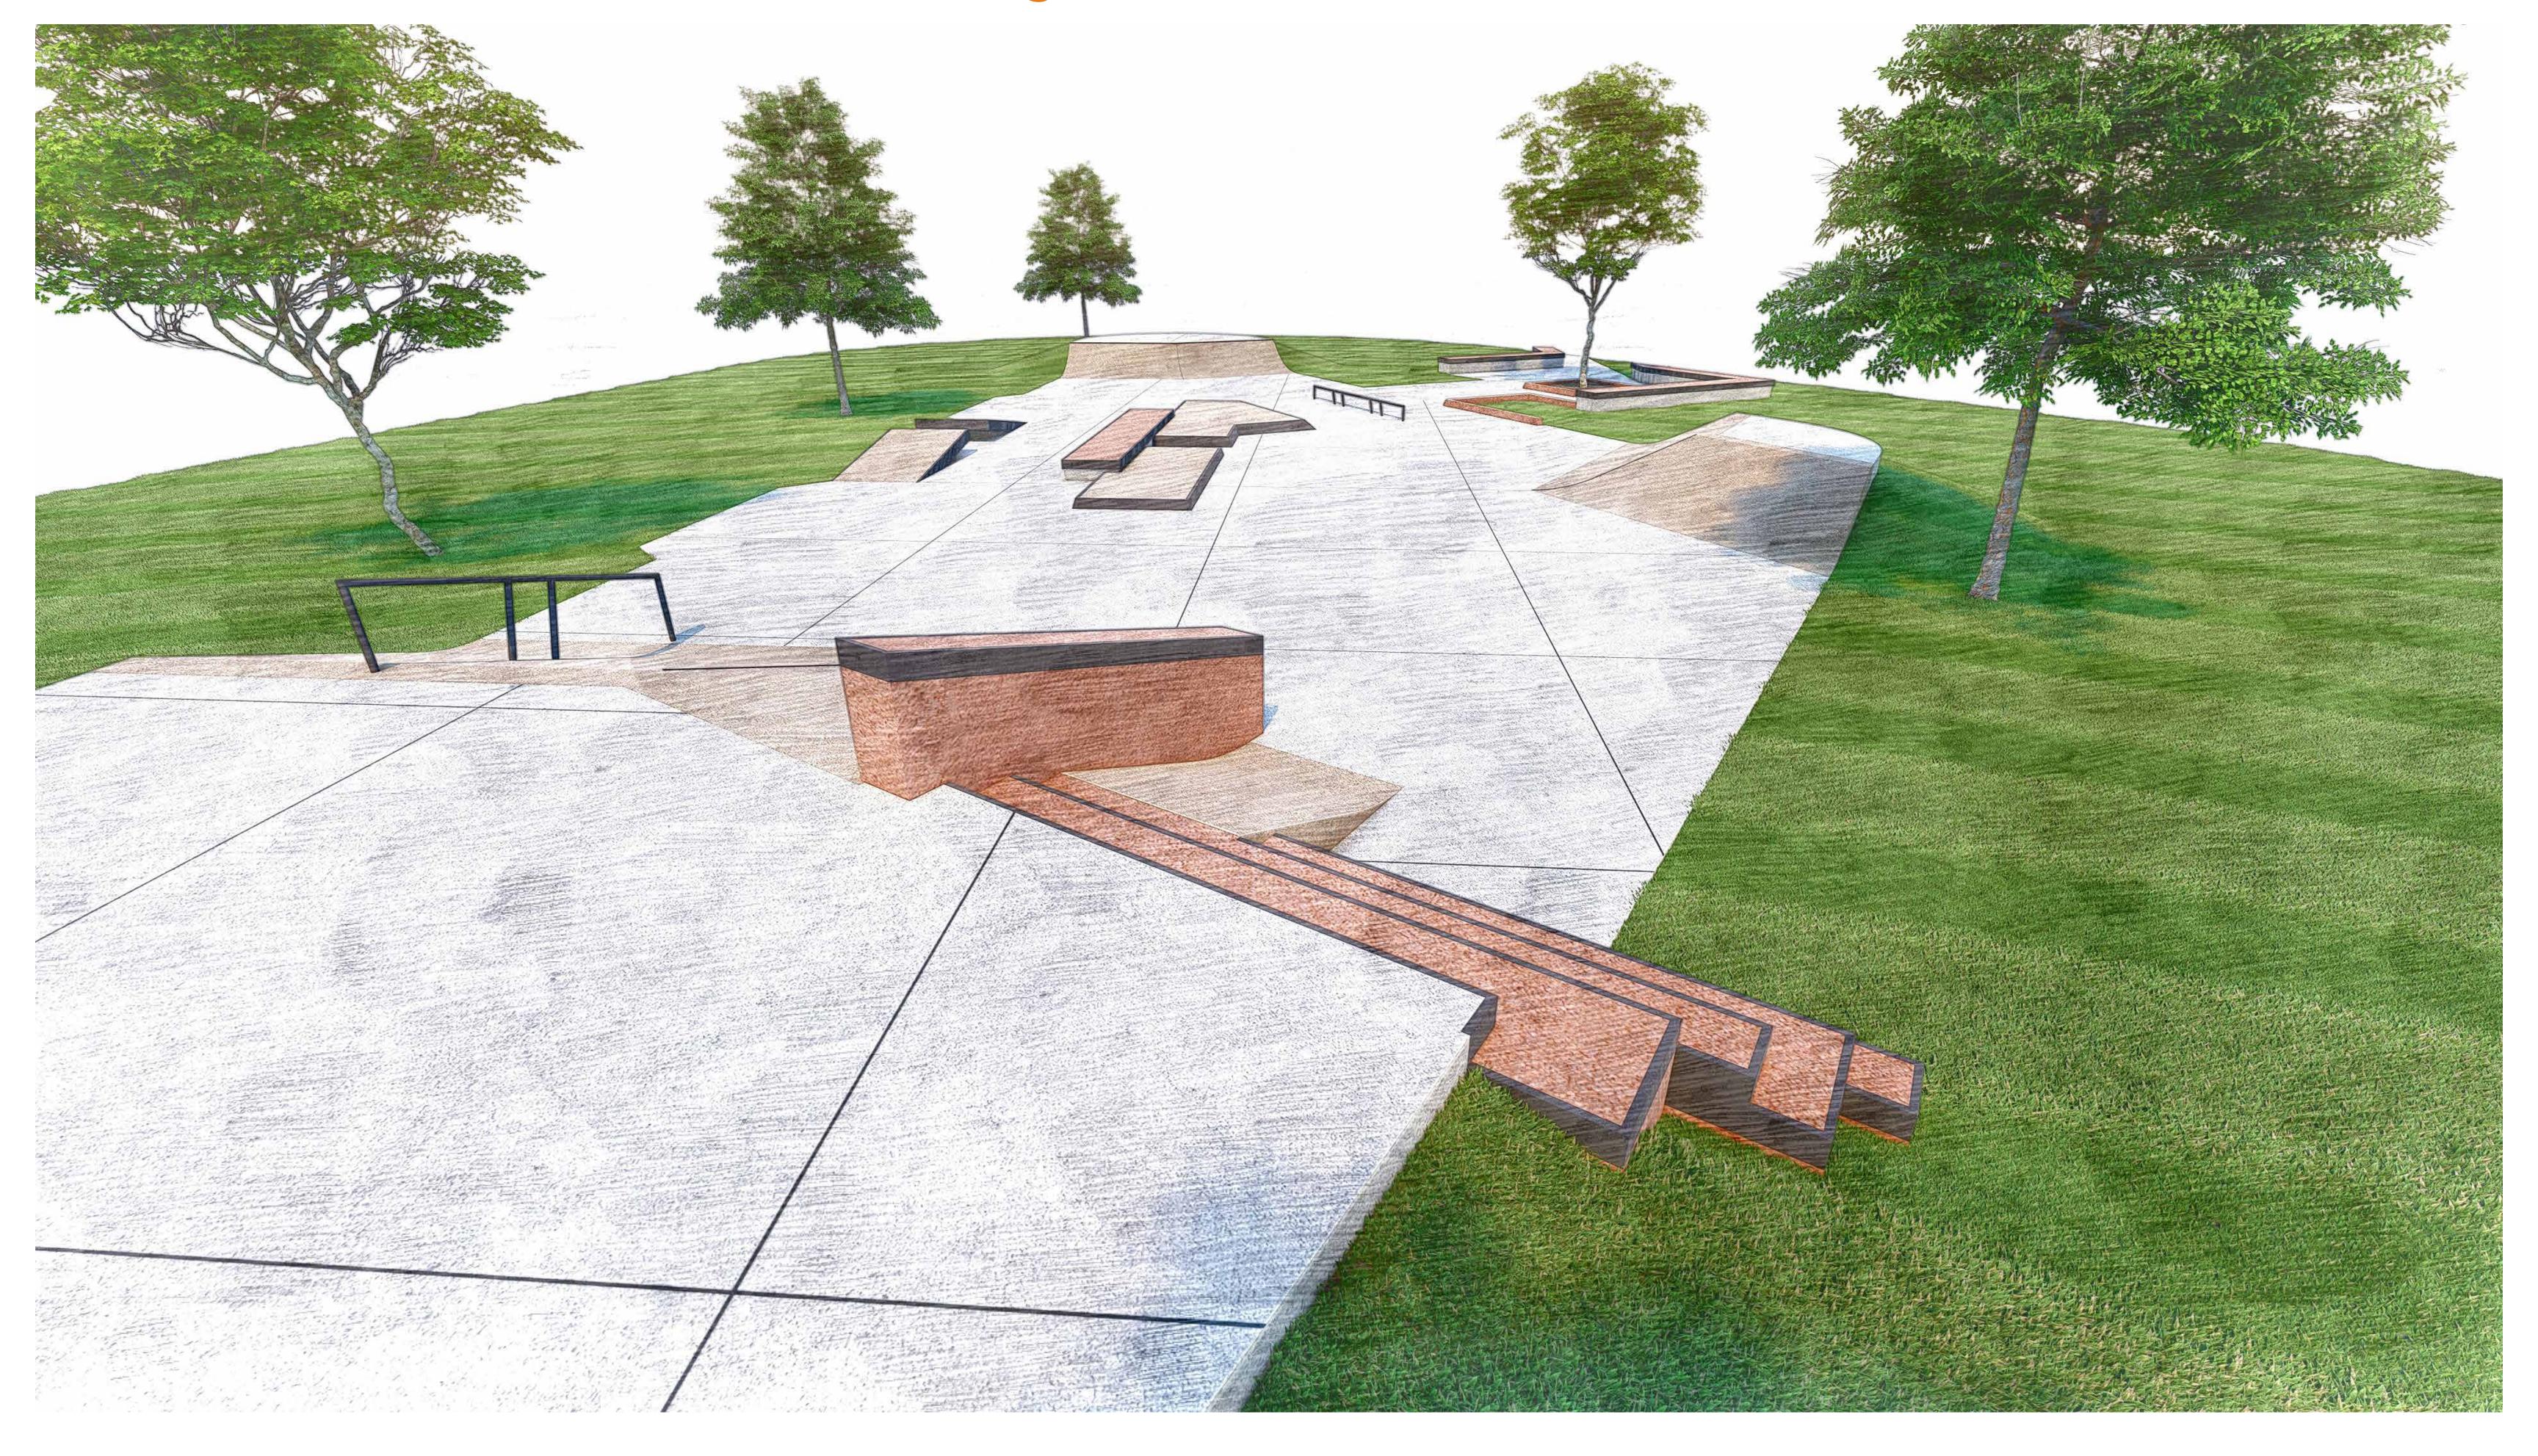

## 3D Rendering - Manual Pad Combo and Banked Hip

## 3D Rendering - Six Stair, Hubba and Handrail