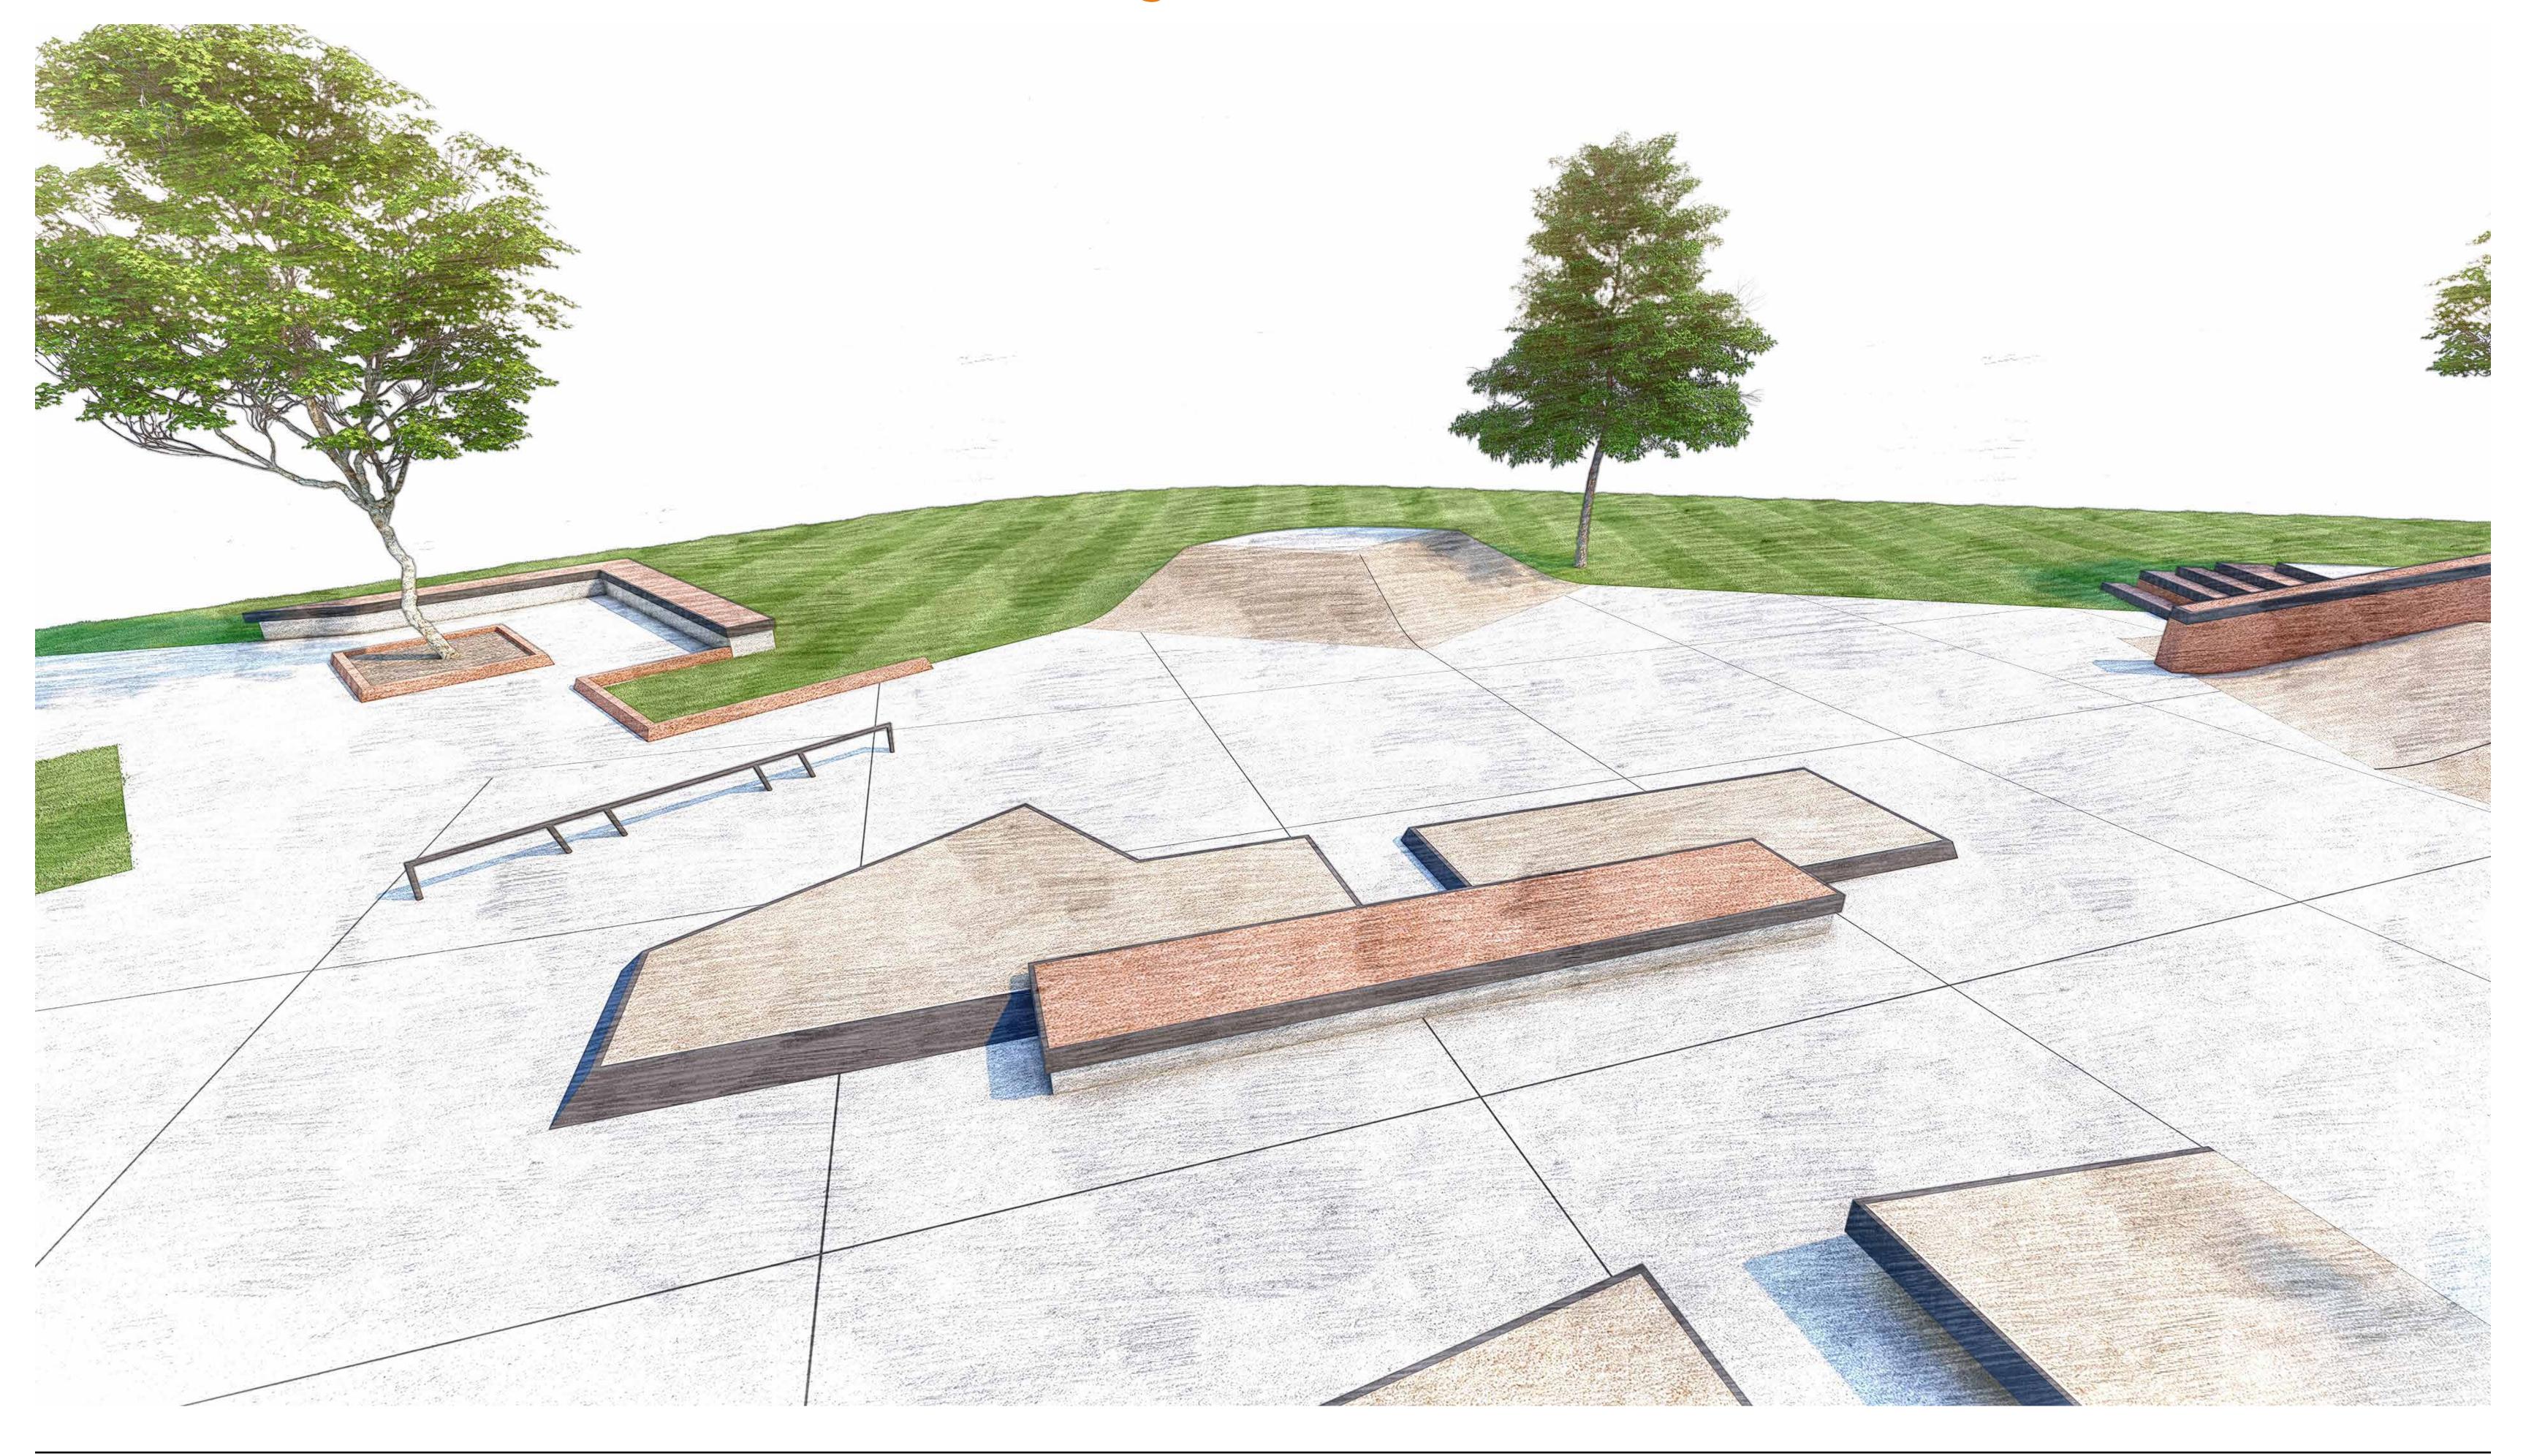

# 3D Rendering - Bump to Bump and Manual Pad Island

### 3D Rendering - Manual Pad Combo