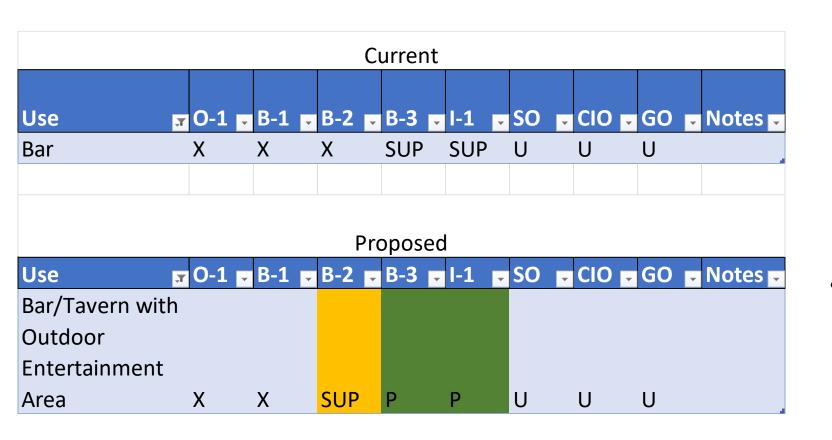

## Bar/Tavern With Outdoor Entertainment Area

• Bar/Tavern With Outdoor Entertainment Area – an establishment with less than five thousand (5,000) square feet and under license from the Texas Alcohol and Beverage commission (TABC), which is principally engaged in the retail sale of alcoholic beverages, with food only incidental to the sale of alcohol. This use may include live entertainment both indoor and outdoor in designated areas.

#### Bar/Tavern with Outdoor Entertainment Area

P - Allowed by right
X - Not allowed
SUP - Specific use permit