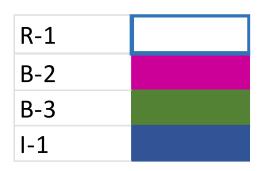

P - Allowed by right

· X - Not allowed

• SUP - Specific use permit

| Single Resident<br>Home |  |
|-------------------------|--|
| B2                      |  |
| B-3                     |  |

Single Resident
Home
B-3
I-1

B-1 in Leon Valley

| Single Resident |  |
|-----------------|--|
| Home            |  |
| B2              |  |
| B-3             |  |
| I-1             |  |