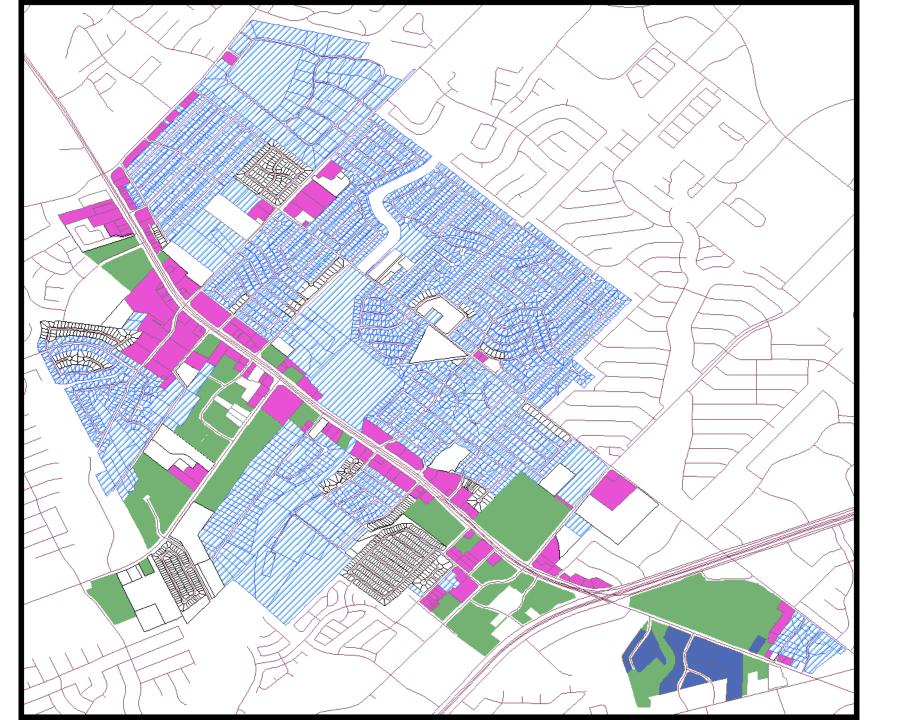

B-1 in Leon Valley

| Single Resident |  |
|-----------------|--|
| Home            |  |
| B2              |  |
| B-3             |  |
| I-1             |  |