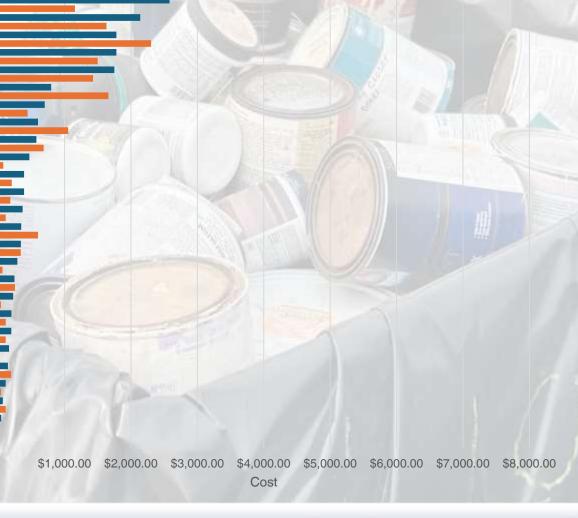

### Summary

- City Council is being asked to approve a budget adjustment in the amount of \$38,760.46 from the General Fund, to pay services provided by Heritage Solutions for the Household Hazardous Waste Event held in April.(1<sup>st</sup> Read as Required by City Charter)
- Options
  - Approve
  - Deny
  - Other

## Purpose / Background

- The City of Leon Vally was awarded a grant not to exceed \$15,000 from the San Antonio River Authority to host a Household Hazardous Waste Event in Leon Valley.
- City staff worked as laborers to cut costs on the collection of materials.
- Heritage Solutions provided services to haul off and responsibly recycle all hazardous waste materials collected.