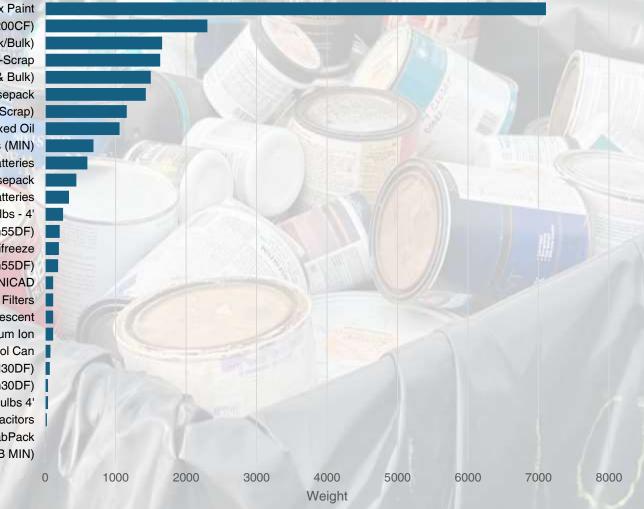

## Purpose / Background

- The City of Leon Vally was awarded a grant not to exceed \$15,000 from the San Antonio River Authority to host a Household Hazardous Waste Event in Leon Valley.
- City staff worked as laborers to cut costs on the collection of materials.
- Heritage Solutions provided services to haul off and responsibly recycle all hazardous waste materials collected.