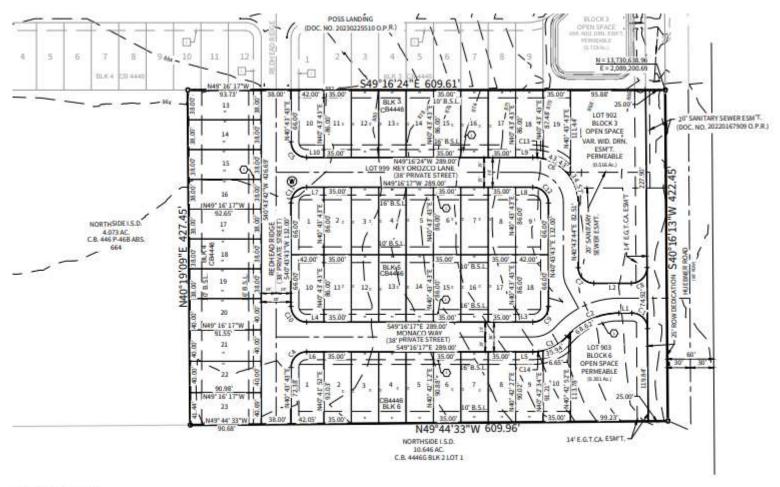

# Plat

IN SPACE, (INCLUDING LOT 902, NENTS AND EASEMENTS OF ANY ILITY OF THE PROPERTY OWNERS, ISSIGNS AND NOT THE 49 residential lots