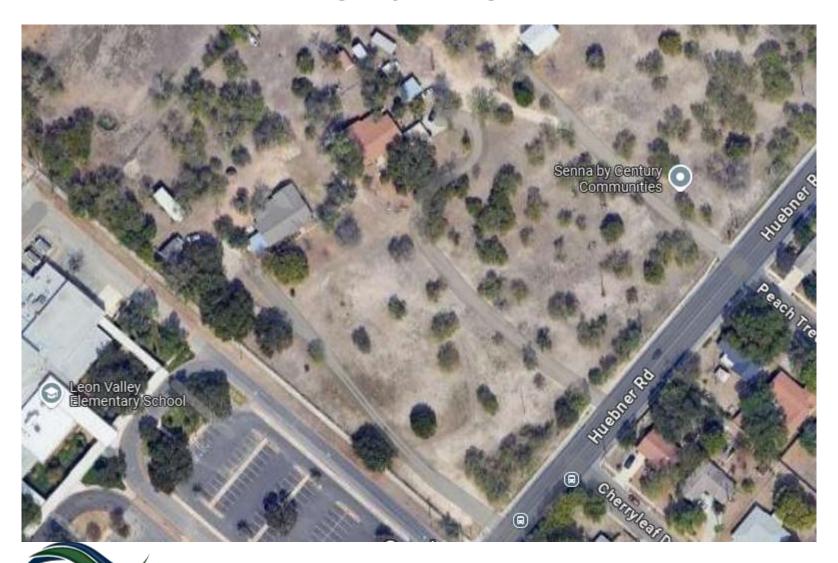

# PC-2024-16 7205 Huebner Senna Phase II Plat

Roque Salinas
Economic Development Director
Planning and Zoning Meeting
November 12, 2024



# Summary

- Question
  - Consider approval of a final plat of Senna Phase II
  - This is a 5.949-acre tract of land, being P-46, ABS 664,
     CB 4446, Poss Landing Subdivision Unit II, located at 7205 Huebner
- Options
  - Approval
  - Denial
  - Conditional Approval
- Declaration
  - The plat meets all requirements of the code



# Background

- This property was rezoned from R-1 Single Family to Planned Development District with R-6 Garden Home as it's base zoning district
- Platting is required prior to building construction
- Per the City Engineer the plat meets all the requirements



# **BCAD Map**





#### **Aerial View**



# Plat



IN SPACE, (INCLUDING LOT 902, NENTS AND EASEMENTS OF ANY ILITY OF THE PROPERTY OWNERS, ISSIGNS AND NOT THE 49 residential lots

# Fiscal Impact

- The development of these lots will increase the ad valorem tax revenue of the city
- The developer has paid all fees associated with the processing of this plat



#### Recommendation

Recommend approval of this plat