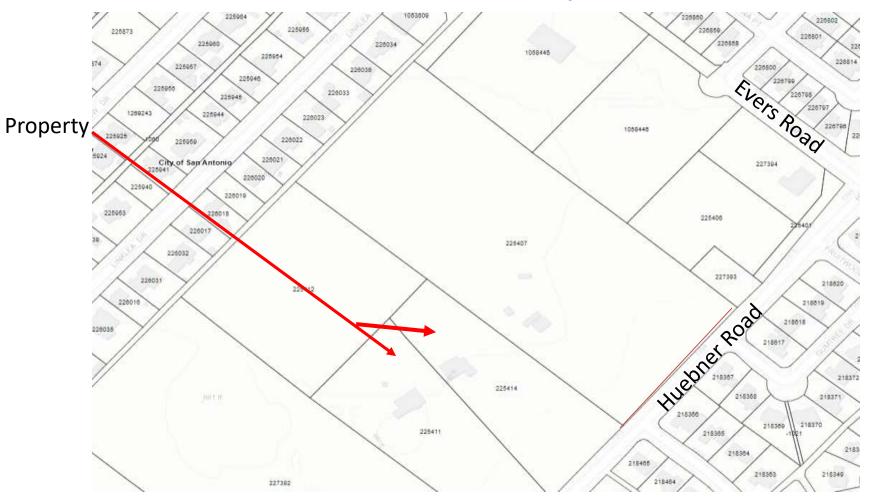

# Summary

- Question
  - Consider approval of a final plat of Senna Phase II
  - This is a 5.949-acre tract of land, being P-46, ABS 664,
     CB 4446, Poss Landing Subdivision Unit II, located at 7205 Huebner
- Options
  - Approval
  - Denial
  - Conditional Approval
- Declaration
  - The plat meets all requirements of the code

# **BCAD Map**