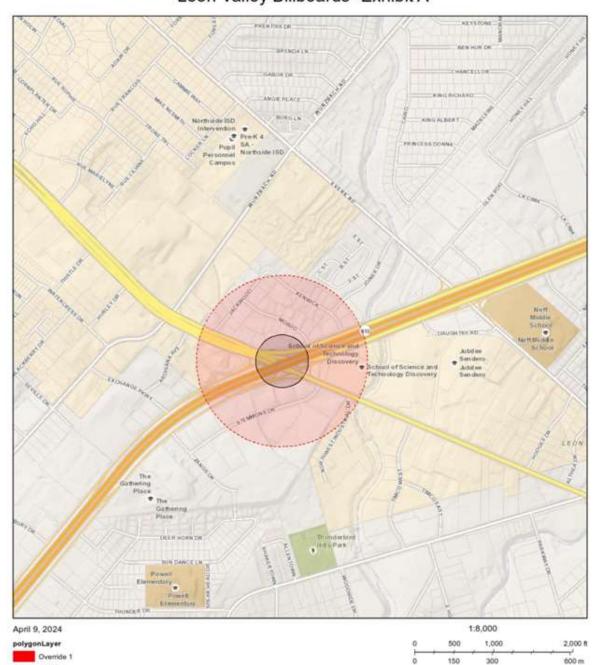

## Changes

- Material changes
  - Allowance of Wind waver flags.
  - Billboard allowance at 410 and Bandera Road with distance regulations.
  - Set back restrictions for public safety.
- Minor changes
  - Updated language

### Things to Consider

- Current sign ordinance is in line with all other cities in the area, including but not limited to right-away restrictions, sign height, etc.
- The wind waver flag would still not be allowed in the right of way
- Setbacks would not remove any current signage, just new development.
- Billboard allowance is only on 410 and Bandera with regulations.
- Reminder Council removed all other regulations on signs from the sustainability overlay on December 21, 2021.

#### Leon Valley Billboards- Exhibit A

polygonLayer

Override 1