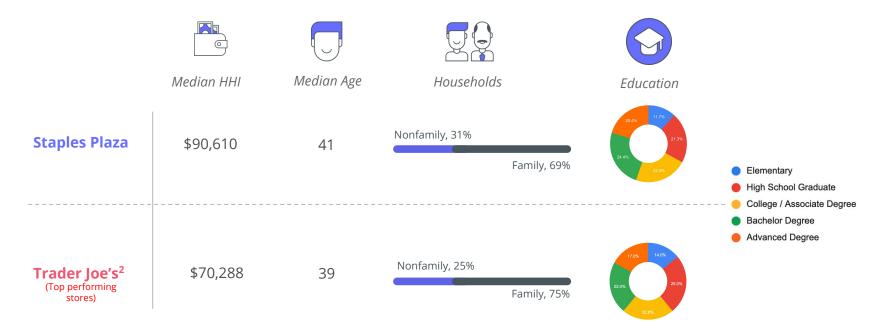

#### **Demographic Fit**

THE RIGHT CUSTOMER

- 1. Data: March 1st, 2019 Sep 1st, 2019; True Trade Area is generated based on block groups which account for 70% of the visits in the past 6 months
- Trader Joe's is a benchmark based on 4 top performing Trader Joe's locations average in New York State.

3

The Right Customer

- Staples Plaza customers have an affinity for Trader Joe's
  - 15% of Staples Plaza visitors also visited Trader Joe's in the past 6 months
- Staples Plaza is a good customer demographic fit for Trader Joe's
  - Similar median age, household structure and education