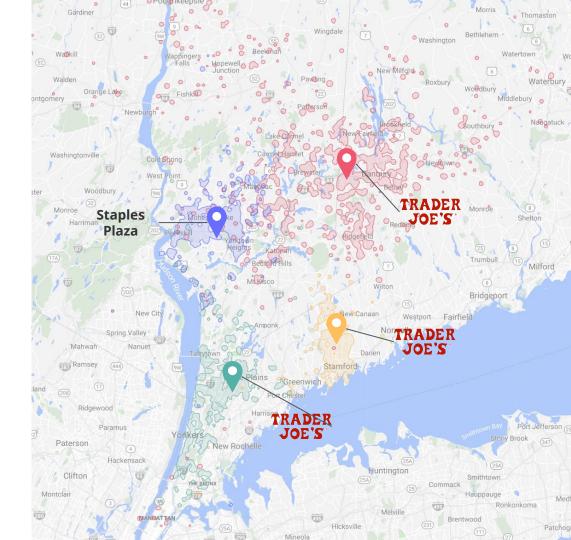

#### **Minimal Trade Area Overlap**

Nearby Trader Joe's locations have minimal overlap with the Staples Plaza's True Trade Area

. Data is for the six months beginning March 1- Sep 1, 2019. True Trade Area accounts for 70% of the visits.