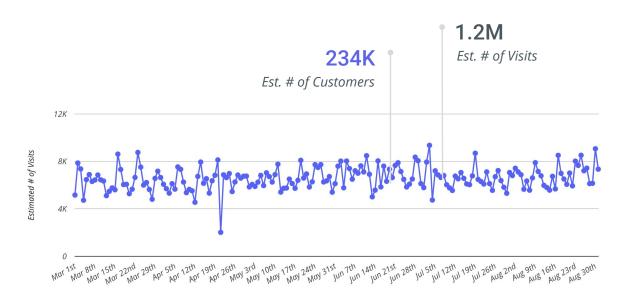

### **Staples Plaza: High Foot Traffic & Rankings**

**O** 

THE RIGHT PROPERTY

Foot traffic is strong and rankings are high locally and across New York State

2

The Right Property

- Staples Plaza is a high traffic volume shopping center
  - Ranked 6/40 shopping centers within 15 miles and 180/1,126 in New York State
- Trader Joe's locations in New York State have high traffic volume
  - Median estimated foot traffic across the chain is 483,000 over 6 months