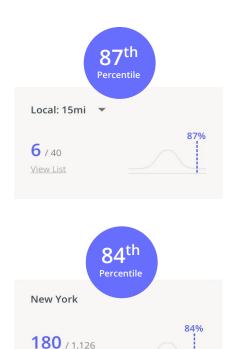

### **Staples Plaza: High Foot Traffic & Rankings**

**O** 

THE RIGHT PROPERTY

Foot traffic is strong and rankings are high locally and across New York State

2

The Right Property

- Staples Plaza is a high traffic volume shopping center
  - Ranked 6/40 shopping centers within 15 miles and 180/1,126 in New York State
- Trader Joe's locations in New York State have high traffic volume
  - Median estimated foot traffic across the chain is 483,000 over 6 months