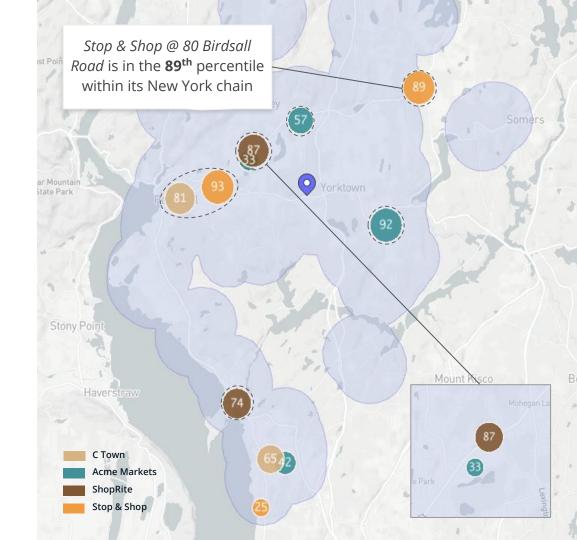

## **Strong Submarket**

THE RIGHT MARKET

| <b>Staples Plaza – True Trade Area</b><br>8 of 11 Other Grocers Overperform Within Submarket <sup>1</sup> |              |                          |                                      |                      |
|-----------------------------------------------------------------------------------------------------------|--------------|--------------------------|--------------------------------------|----------------------|
|                                                                                                           | Chain Name   | Address                  | Percentile Rank<br>Within Chain (NY) | Est. Foot<br>Traffic |
| 1                                                                                                         | ShopRite     | 3140 East Main St        | 87                                   | 803.4K               |
| 2                                                                                                         | ShopRite     | 460 South Riverside      | 74                                   | 667.4K               |
| 3                                                                                                         | Stop & Shop  | 1831 East Main St        | 93                                   | 630.3K               |
| 4                                                                                                         | Stop & Shop  | 80 Birdsall Rd           | 89                                   | 596.7K               |
| 5                                                                                                         | Acme Markets | 100 Triangle Rd          | 92                                   | 370.4K               |
| 6                                                                                                         | Stop & Shop  | 246 South Highland       | 25                                   | 341.2K               |
| 7                                                                                                         | C Town       | 1049 Park Street         | 81                                   | 143.2K               |
| 8                                                                                                         | Acme Markets | 1366 E Main Street       | 57                                   | 128.8K               |
| 9                                                                                                         | Acme Markets | 1886 Pleasantville<br>Rd | 42                                   | 112.1K               |
| 10                                                                                                        | C Town       | 88 Croton Ave            | 65                                   | 105.4K               |
| 11                                                                                                        | Acme Markets | 3105 E Main St           | 33                                   | 83.5K                |

- 1. Over-Performing groceries above the median Foot-Traffic in NY within chain
- Data: March 1st, 2019 Sep 1st, 2019; True Trade Area is generated based on block groups which account for 70% of the visits during the data period; Trade area is inflated by 1 mile to increase continuity
- 3. Circle radius are based on foot-traffic percentile within chain
- 4. Excluding Walmart, Target