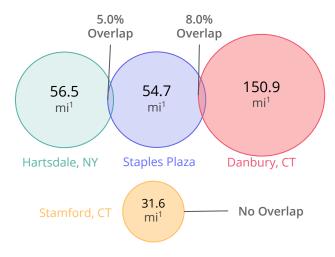

#### **Minimal Trade Area Overlap**

Nearby Trader Joe's locations have minimal overlap with the Staples Plaza's True Trade Area

. Data is for the six months beginning March 1- Sep 1, 2019. True Trade Area accounts for 70% of the visits.