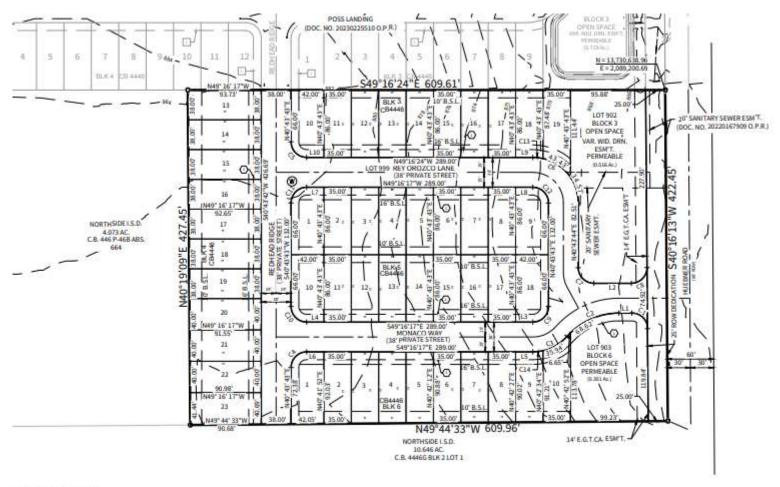

## Plat

IN SPACE, (INCLUDING LOT 902, NENTS AND EASEMENTS OF ANY ILITY OF THE PROPERTY OWNERS, ISSIGNS AND NOT THE 49 residential lots