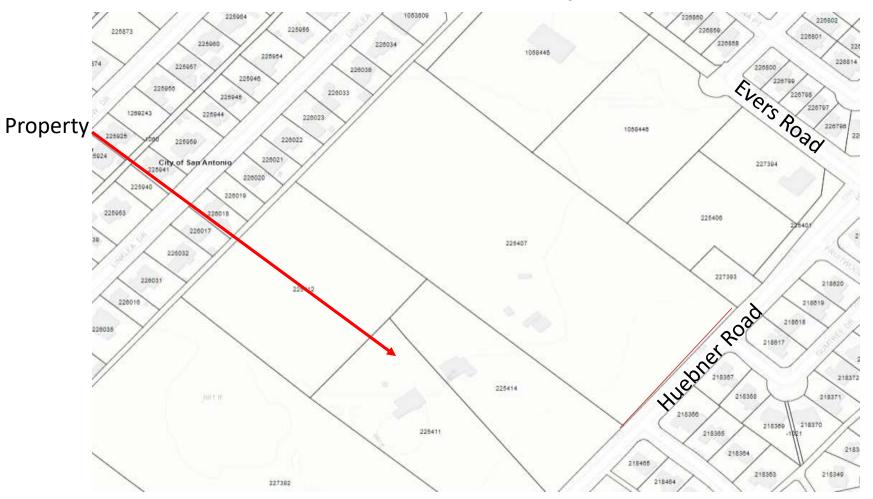

## **BCAD Map**

#### Question

- Consider approval of a final plat of Senna Phase II development
- This is a 5.949-acre tract of land, being P-46, ABS 664,
   CB 4446, Poss Landing Subdivision Unit II, located at 7205 Huebner