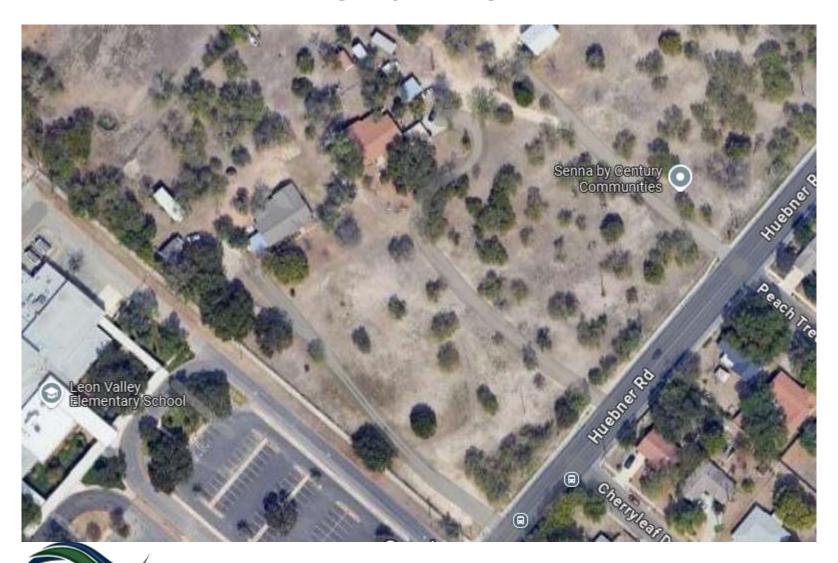

## **Aerial View**

#### Question

- Consider approval of a final plat of Senna Phase II development
- This is a 5.949-acre tract of land, being P-46, ABS 664,
   CB 4446, Poss Landing Subdivision Unit II, located at 7205 Huebner