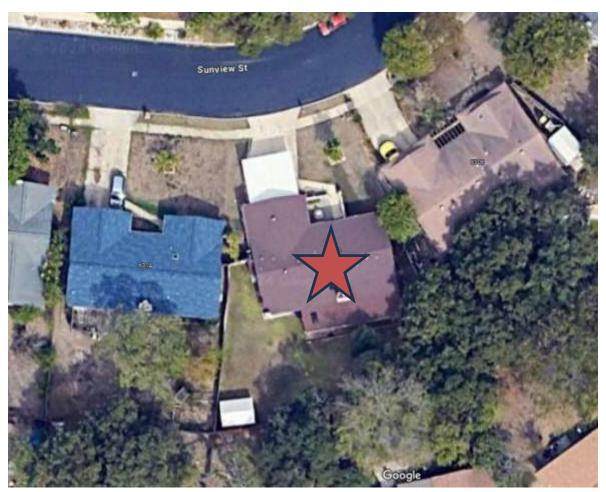

### Aerial View of Site

## Purpose/Background

- Property owner is requesting a variance to allow a travel trailer to be placed in the street in front of his home at 6310 Sunview during the reconstruction of his home
- Trailer will be used as a construction office by his contractor
- Trailer would be removed each day after 7:00 pm
- Mr. Scranton's home is being rebuilt due to a fire that occurred this past January