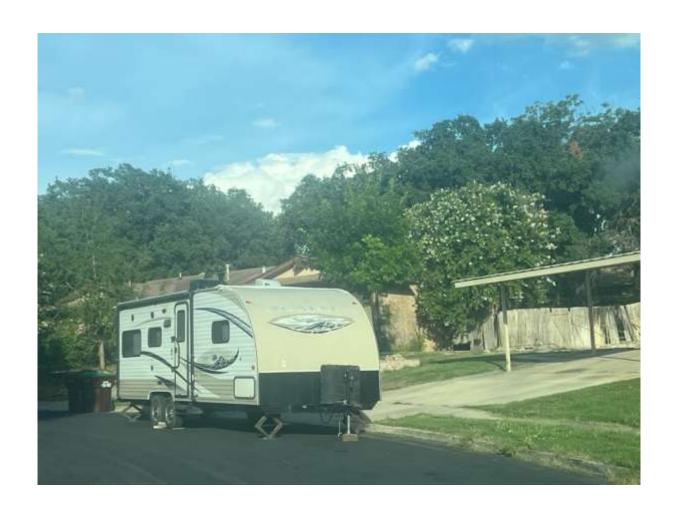

## Camper on site

## Purpose/Background

- Property owner is requesting a variance to allow a travel trailer to be placed in the street in front of his home at 6310 Sunview during the reconstruction of his home
- Trailer will be used as a construction office by his contractor
- Trailer would be removed each day after 7:00 pm
- Mr. Scranton's home is being rebuilt due to a fire that occurred this past January