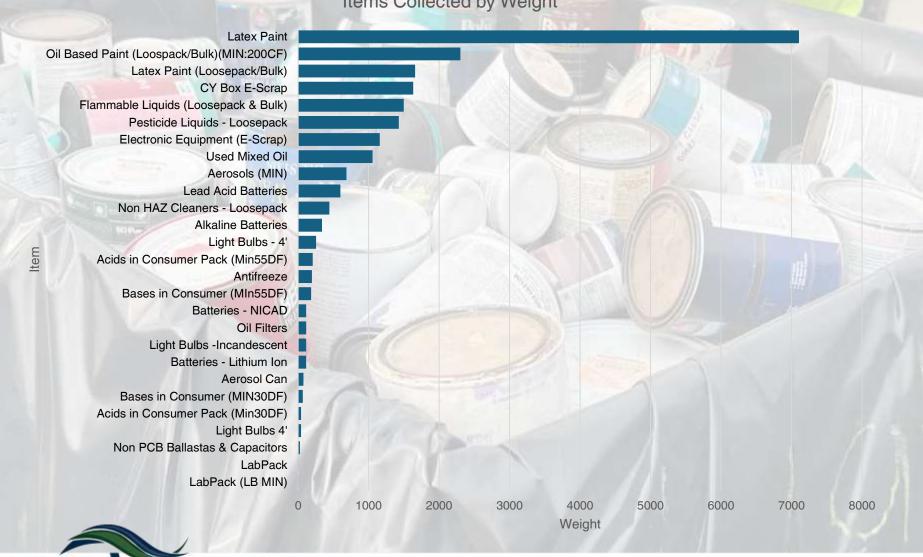

## Purpose / Background

- The City of Leon Vally was awarded a reimbursement grant not to exceed \$15,000 from the San Antonio
   River Authority to host a Household Hazardous
   Waste Event in Leon Valley.
- City staff worked as laborers to cut costs on the collection of materials.
- Heritage Solutions provided services to haul off and responsibly recycle all hazardous waste materials collected.