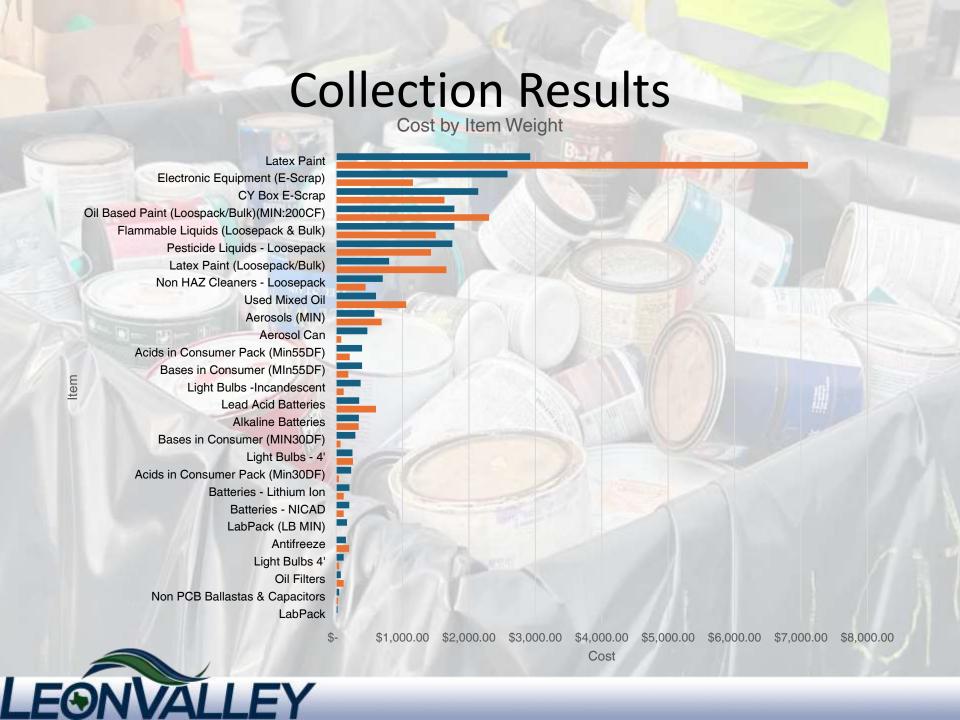

## Summary

- City Council is being asked to approve a budget adjustment in the amount of \$38,760.46 from the General Fund, to pay services provided by Heritage Solutions for the Household Hazardous Waste Event held in April.(1st Read as Required by City Charter)
- Options
  - Approve
  - Deny
  - Other

## Purpose / Background

- The City of Leon Vally was awarded a reimbursement grant not to exceed \$15,000 from the San Antonio
   River Authority to host a Household Hazardous
   Waste Event in Leon Valley.
- City staff worked as laborers to cut costs on the collection of materials.
- Heritage Solutions provided services to haul off and responsibly recycle all hazardous waste materials collected.