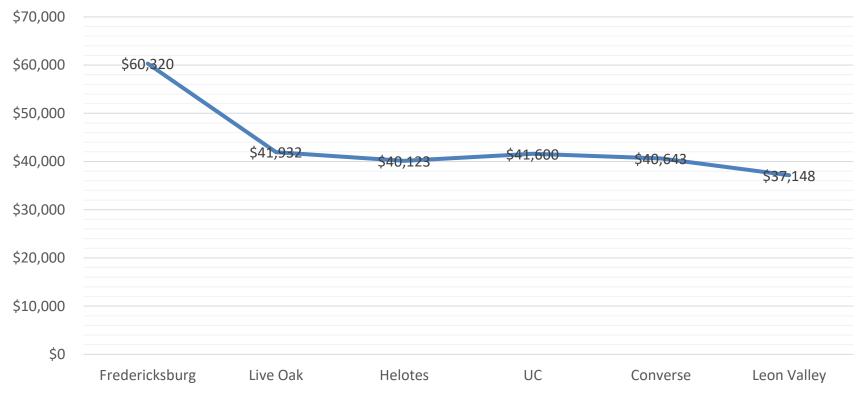

### Maintenance Crewman

Starting Salary

Starting Salary

LV Starting salary is \$37,148 New Start \$41,822