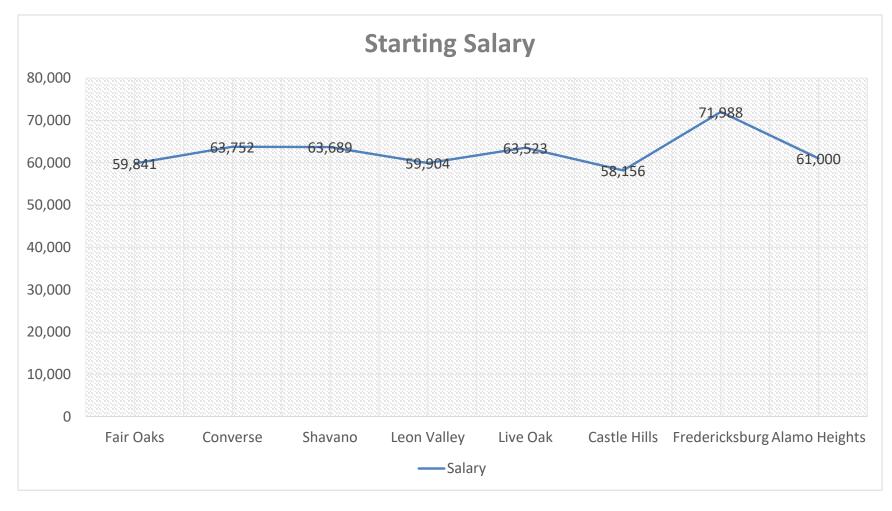

2 | \$80,321   |
| Custodian                     | 1                         |           | \$36,420           |           |           |           |          |          |          |          |          |          |          |          |          |          |            |
|                               |                           |           |                    |           |           |           |          |          |          |          |          |          |          |          |          |          |            |
| Total # PW Positions          | 26                        |           |                    |           |           |           |          |          |          |          |          |          |          |          |          |          |            |

### Patrol Officer



LV starts POs at \$59,904 New start \$61,183

# Firefighter



LV start FD at \$59,887. New start \$61,846

### Maintenance Crewman

Starting Salary

Starting Salary



LV Starting salary is \$37,148 New Start \$41,822

#### **Fiscal Impact**

• TBD



#### Recommendation

• Seeking Feedback