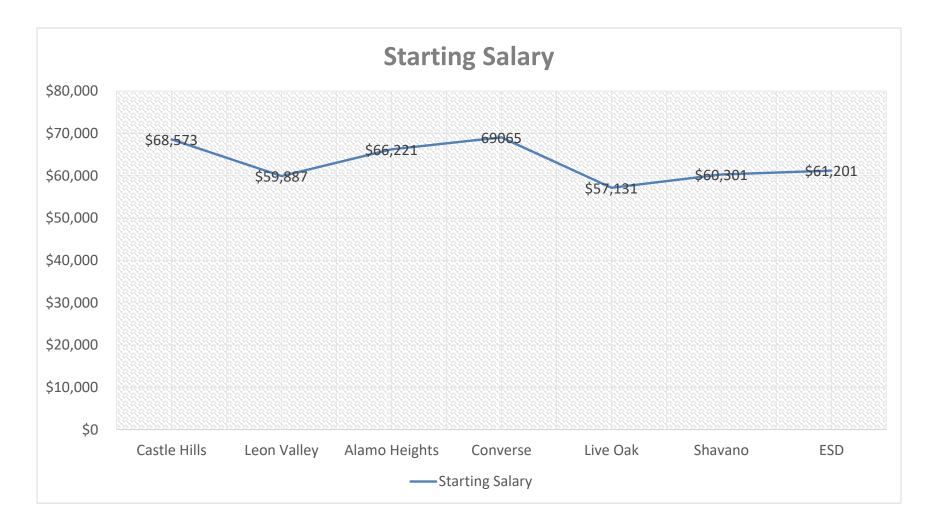

|           | \$36,420           |           |           |           |          |          |          |          |          |          |          |          |          |          |            |
|                               |                           |           |                    |           |           |           |          |          |          |          |          |          |          |          |          |          |            |
| Total # PW Positions          | 26                        |           |                    |           |           |           |          |          |          |          |          |          |          |          |          |          |            |

### Patrol Officer



LV starts POs at \$59,904 New start \$61,183

# Firefighter



LV start FD at \$59,887. New start \$61,846

### Maintenance Crewman

Starting Salary

Starting Salary



LV Starting salary is \$37,148 New Start \$41,822

#### **Fiscal Impact**

• TBD



#### Recommendation

• Seeking Feedback