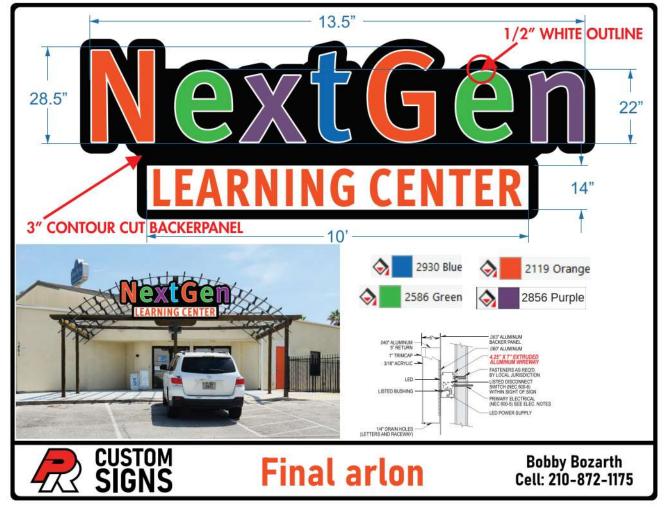

ingmounted Signs, (2) Marquee signs, Located at 6401 Bandera Rd
- To allow the installation of a free-standing marquee type sign that will advertise their Nextgen Learning Center



## Purpose

- LVCC, Ch. 3 Building Regulations, Art. 3.04 Signs, Sec.
  3.04.002 Definitions defines marquee signs as follows:
  - "Marquee. Any permanent roof-like structure at the entry to a building, which projects beyond the building or extends along and projects beyond the wall of the building, and which generally contains a commercial message(s), and is designed to provide protection from the weather."
- Sign does not meet the definition of a marquee sign, nor any other sign-type category in the code
  - Sign is attached to a pergola type structure at the entrance to the building



## **Proposed Sign**





## **Proposed Sign**





# City Code

- Code addresses variances:
- Persons wishing to erect signs not in conformance with this article or any person aggrieved by any decision of the city in the administration of this article may appeal such decision to the city council. The city council shall only hear and decide the following:
  - (1) An appeal that alleges error in an order, requirement, decision, or determination made by an administrative official in the enforcement of this article; or
  - (2)A request for variance(s) from the strict enforcement of the requirements of this article due to special conditions wherein a literal enforcement of this article would result in unnecessary hardship, and so that the spirit of this article is observed, and substantial justice is done



# **Fi