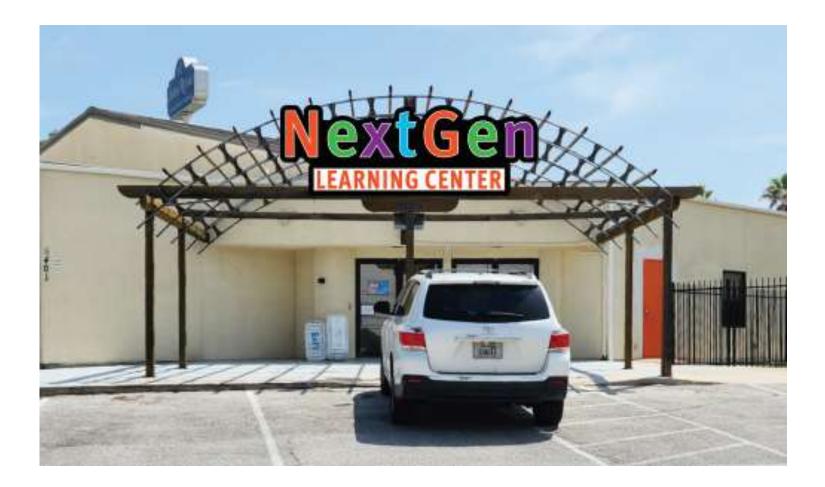

## Purpose

- LVCC, Ch. 3 Building Regulations, Art. 3.04 Signs, Sec.
  3.04.002 Definitions defines marquee signs as follows:
  - "Marquee. Any permanent roof-like structure at the entry to a building, which projects beyond the building or extends along and projects beyond the wall of the building, and which generally contains a commercial message(s), and is designed to provide protection from the weather."
- Sign does not meet the definition of a marquee sign, nor any other sign-type category in the code
  - Sign is attached to a pergola type structure at the entrance to the building

## **Proposed Sign**