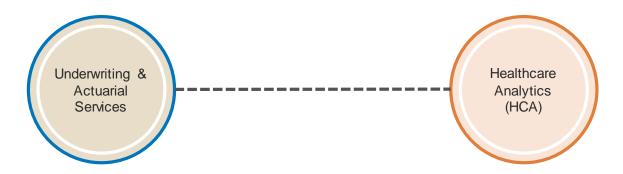

### **Two Layers of Expert Support**

Gallagher's Underwriting/Actuarial team provides a variety of services to our clients, including but not limited to:

- Identifying financial objectives, goals and risk tolerance
- Forecasting total plan cost and offering alternate cost savings measures
- Recommending competitive employee and employer contribution strategies
- Developing reserves, COBRA premiums, maximum exposure, and potential savings

- Comparing and evaluating managed care network discounts
- Evaluating the cost-effectiveness of prescription drug carve-out via a PBM
- Providing benchmark information to compare costs and coverage across all lines
- Providing Incurred But Not Reported (IBNR) calculations
- Preparing an annual certified IBNP projection