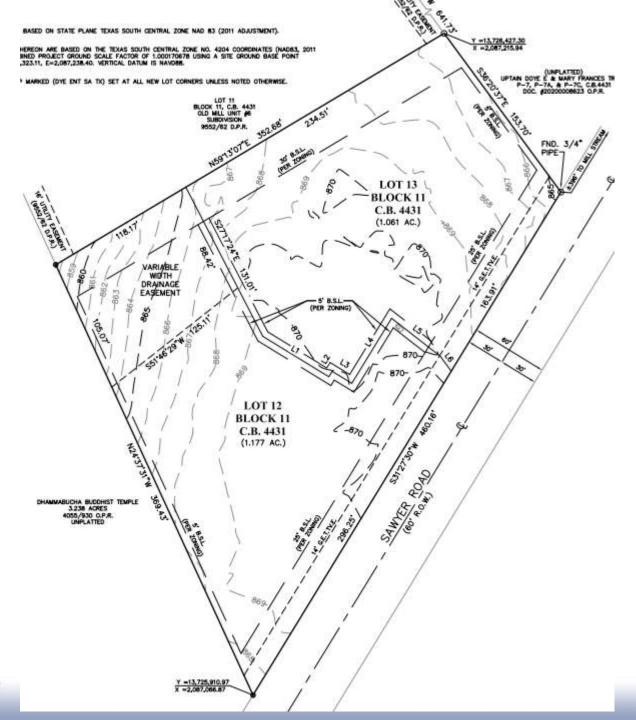

## Request for a Plat 6301 Sawyer Rd Leon Valley Addition Subdivision

Melinda Moritz
Public Works Director
City Council Meeting
September 3, 2024

#### Background

- Request is to plat the Wat Dhammabucha Buddhist Temple, located on an unplatted 2.238acre tract of land, zoned R-1 Single Family Dwelling, in the 6300 block of Sawyer Road
- Jan 2021 the use "church" not allowed in R-1 zoning district
- Temple wanted to expand their operations with the construction of a prayer hall



#### Background

- In order to expand, they applied for & were granted Planned Development District Zoning (PDD #1), with an approved site development plan
- Development never occurred & PDD expired (Jan 2023)
- Per the City Engineer, plat & buildings meet all requirements of city code



#### 6301 Sawyer Plat





# Existing Conditions





Aerial





### Fiscal Impact

The owner has paid all fees associated with the plat



#### Recommendation

 At their 8-27-24 meeting, the Planning and Zoning Commission recommended approval of the plat and the requested variance