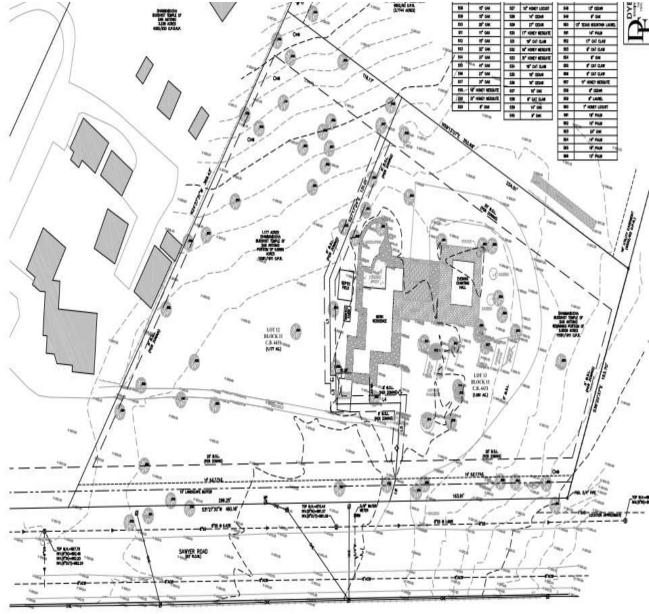

Sawyer Rd Leon Valley Addition Subdivision

Melinda Moritz
Public Works Director
City Council Meeting
September 3, 2024

#### Background

- Request is to plat the Wat Dhammabucha Buddhist Temple, located on an unplatted 2.238acre tract of land, zoned R-1 Single Family Dwelling, in the 6300 block of Sawyer Road
- Jan 2021 the use "church" not allowed in R-1 zoning district
- Temple wanted to expand their operations with the construction of a prayer hall



#### Background

- In order to expand, they applied for & were granted Planned Development District Zoning (PDD #1), with an approved site development plan
- Development never occurred & PDD expired (Jan 2023)
- Per the City Engineer, plat & buildings meet all requirements of city code



#### 6301 Sawyer Plat





# Existing Conditions





Aerial





### Fiscal Impact

The owner has paid all fees associated with the plat



#### Recommendation

 At their 8-27-24 meeting, the Planning and Zoning Commission recommended approval of the plat and the requested variance