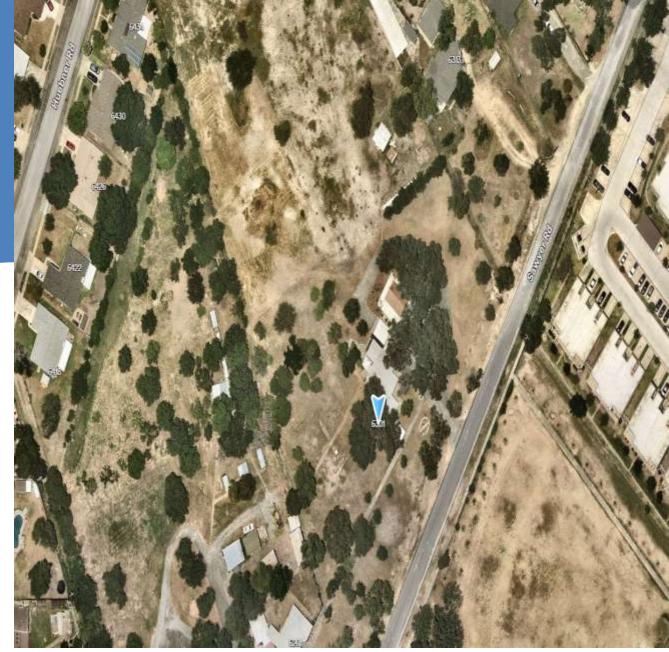

on Valley Addition Subdivision

Melinda Moritz
Public Works Director
City Council Meeting
September 3, 2024

#### Background

- Request is to plat the Wat Dhammabucha Buddhist Temple, located on an unplatted 2.238acre tract of land, zoned R-1 Single Family Dwelling, in the 6300 block of Sawyer Road
- Jan 2021 the use "church" not allowed in R-1 zoning district
- Temple wanted to expand their operations with the construction of a prayer hall



#### Background

- In order to expand, they applied for & were granted Planned Development District Zoning (PDD #1), with an approved site development plan
- Development never occurred & PDD expired (Jan 2023)
- Per the City Engineer, plat & buildings meet all requirements of city code



#### 6301 Sawyer Plat





# Existing Conditions





Aerial





### Fiscal Impact

The owner has paid all fees associated with the plat



#### Recommendation

 At their 8-27-24 meeting, the Planning and Zoning Commission recommended approval of the plat and the requested variance