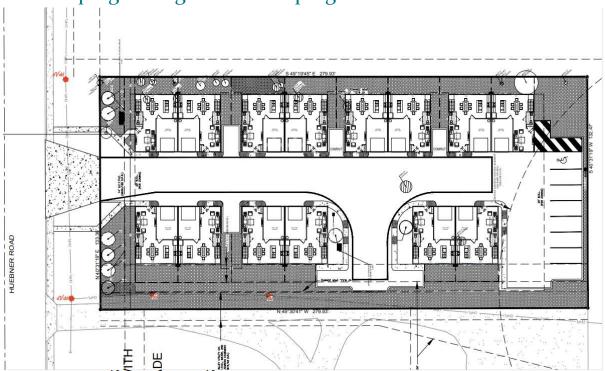

#### Site Plan:

### Setbacks:

| Minimum Area of Each lot   | 37200 sqft                 |
|----------------------------|----------------------------|
| Minimum Depth              | 279.93' sqft               |
| Minimum Floor Space        | 1427 sqft(228 sqft garage) |
| Minimum frontage           | 133.36 sqft                |
| Maximum Height             | 23.8 ft (2 stories)        |
| Minimum Front yard setback | 20 sqft                    |
| Minimum Rear yard setback  | 25 sqft                    |
| Minimum Side yard setback  | 10 sqft                    |