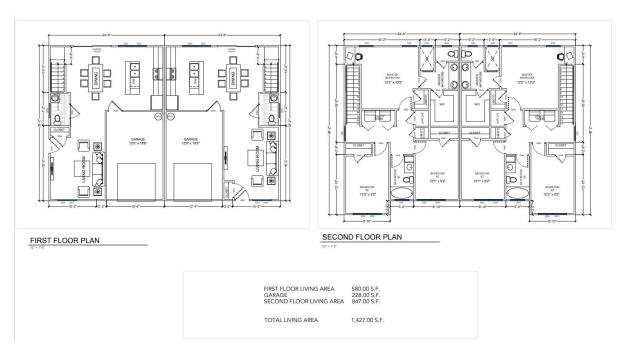

#### Floor Plan:

### Setbacks:

| Minimum Area of Each lot   | 37200 sqft                 |
|----------------------------|----------------------------|
| Minimum Depth              | 279.93' sqft               |
| Minimum Floor Space        | 1427 sqft(228 sqft garage) |
| Minimum frontage           | 133.36 sqft                |
| Maximum Height             | 23.8 ft (2 stories)        |
| Minimum Front yard setback | 20 sqft                    |
| Minimum Rear yard setback  | 25 sqft                    |
| Minimum Side yard setback  | 10 sqft                    |