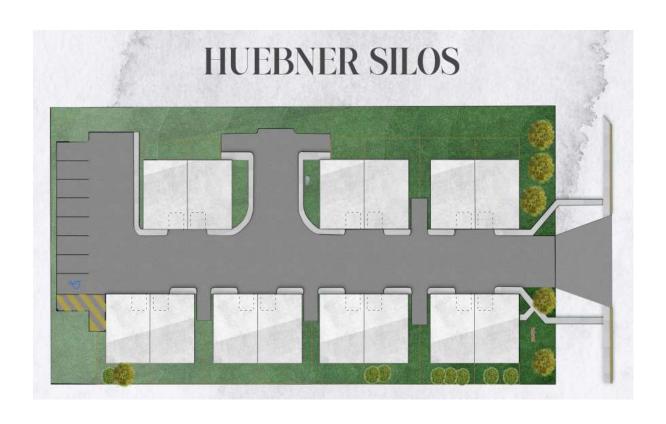

#### Site Plan:

The project aims to construct seven duplexes, resulting in a total of 14 residential units. Each unit will be a two-story dwelling with three bedrooms and two and a half bathrooms. The design of the duplexes will focus on providing comfortable and modern living spaces for future residents.

The proposed community will prioritize a well-designed site plan, with attention given to the placement of duplexes, parking areas and landscaping. The project will consider topography, floodplain information, adjacent properties, ingress/egress, existing buildings, parking and loading bays, landscaping, large tree groupings, fire lanes and hydrants, and lot boundaries.