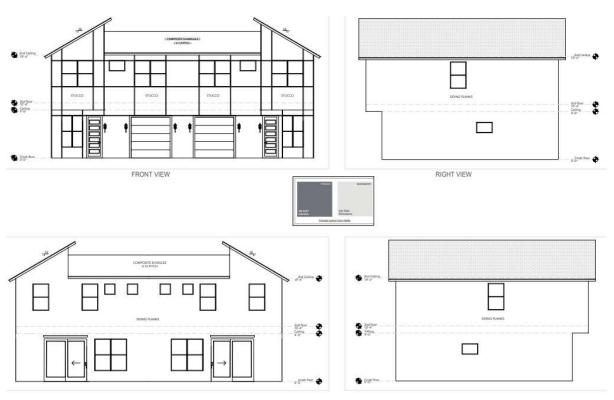

| 7680 Huebner Road, Leon Valley, Texas                        |  |
|                        |                                                              |  |

#### Site Plan:



### Setbacks:

| Minimum Area of Each lot   | 37200 sqft                 |
|----------------------------|----------------------------|
| Minimum Depth              | 279.93' sqft               |
| Minimum Floor Space        | 1427 sqft(228 sqft garage) |
| Minimum frontage           | 133.36 sqft                |
| Maximum Height             | 23.8 ft (2 stories)        |
| Minimum Front yard setback | 20 sqft                    |
| Minimum Rear yard setback  | 25 sqft                    |
| Minimum Side yard setback  | 10 sqft                    |

#### Floor Plan:



### **Building Elevations**



## Landscaping & Large Tree Groupings



### Parking Plan



Signage Plan