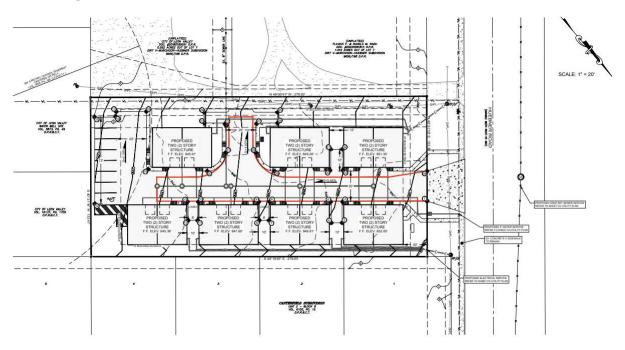

|  |
|                        |                                                              |  |

#### Site Plan:



### Setbacks:

| Minimum Area of Each lot   | 37200 sqft                 |
|----------------------------|----------------------------|
| Minimum Depth              | 279.93' sqft               |
| Minimum Floor Space        | 1427 sqft(228 sqft garage) |
| Minimum frontage           | 133.36 sqft                |
| Maximum Height             | 23.8 ft (2 stories)        |
| Minimum Front yard setback | 20 sqft                    |
| Minimum Rear yard setback  | 25 sqft                    |
| Minimum Side yard setback  | 10 sqft                    |

#### Floor Plan:



### **Building Elevations**



## Landscaping & Large Tree Groupings



### Parking Plan



Signage Plan