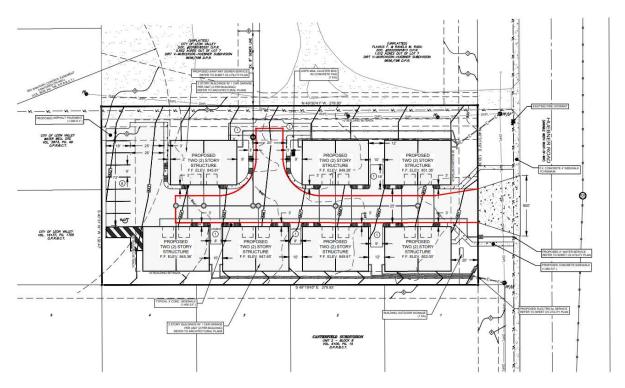

#### Site Plan:

### Setbacks:

| Minimum Area of Each lot   | 37200 sqft                 |
|----------------------------|----------------------------|
| Minimum Depth              | 279.93' sqft               |
| Minimum Floor Space        | 1427 sqft(228 sqft garage) |
| Minimum frontage           | 133.36 sqft                |
| Maximum Height             | 23.8 ft (2 stories)        |
| Minimum Front yard setback | 20 sqft                    |
| Minimum Rear yard setback  | 25 sqft                    |
| Minimum Side yard setback  | 10 sqft                    |

The proposed community will prioritize a well-designed site plan, with attention given to the placement of duplexes, parking areas and landscaping. The project will consider topography, floodplain information, adjacent properties, ingress/egress, existing buildings, parking and loading bays, landscaping, large tree groupings, fire lanes and hydrants, and lot boundaries.