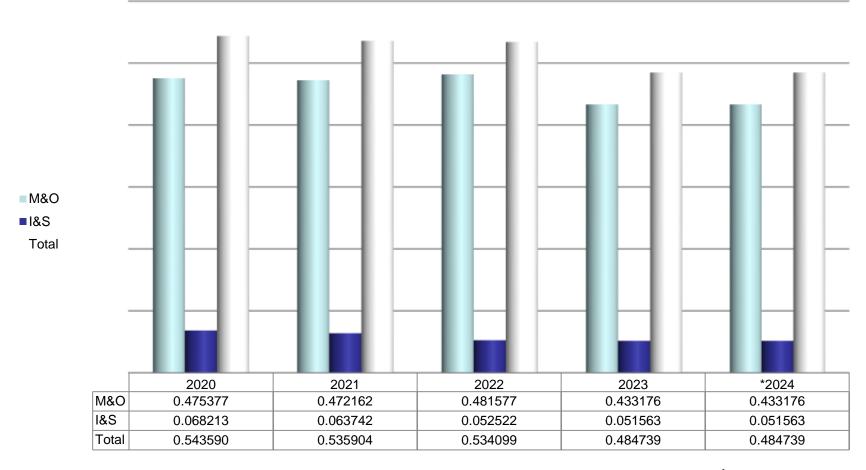

### Revenue Highlights

- Operating Revenues \$13,976,676
  - An increase over FY 24 of \$391,769
- To fund the FY 2025 General Fund Budget, we are proposing a tax rate of \$0.484739 cents per \$100 of valuation
  - This is an estimated tax rate that is the same as last year and may be adjusted up or down after we receive the official rate calculation from Bexar County.

# Tax Rate History

\*Projected