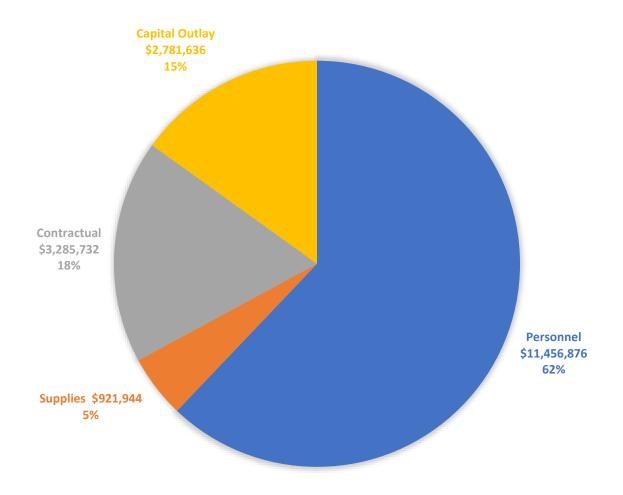

### **Expenditure Highlights**

- Operating Expenditures \$15,664,552
  - An increase of \$1,265,909
    - Personnel
    - Supplies
    - Contractual
- Capital Expenditures \$2,781,636
  - A decrease of \$556,510

### General Fund Expenditures by Category

#### GENERAL FUND SUMMARY OF REVENUES AND EXPENDITURES

|                                        | ACTUAL       | BUDGET         | ESTIMATED     | BUDGET        |
|----------------------------------------|--------------|----------------|---------------|---------------|
|                                        | 2022-2023    | 2023-2024      | 2023-2024     | 2024-2025     |
| BEGINNING FUND BALANCE                 | \$ 4,835,254 | \$ 5,919,097   | \$ 5,919,097  | \$ 5,225,259  |
| Revenues                               |              |                |               |               |
| Ad Valorem Taxes                       | 5,450,281    | 5,470,447      | 5,470,447     | 5,646,046     |
| Sales Taxes                            | 3,806,901    | 3,789,946      | 3,721,913     | 3,714,749     |
| Franchise Fees                         | 1,182,224    | 1,001,820      | 996,372       | 998,900       |
| Licenses, Permits, Fees, Fines         | 1,351,189    | 1,237,800      | 1,319,621     | 1,504,935     |
| Grants                                 | 47,891       | 1,335,312      | 81,756        | 1,342,068     |
| Other                                  | 903,034      | 749,582        | 714,409       | 769,978       |
| Total Revenues                         | 12,741,520   | 13,584,907     | 12,304,518    | 13,976,676    |
| Other Funding Sources                  |              |                |               |               |
| EDCD Fund Balance                      | -            | -              | 86,750        | _             |
| Transfer in-ARP Funds                  | 377,974      | 330,000        | 330,000       | -             |
| Transfer-Personnel Shared Services     | 1,889,209    | 1,803,856      | 1,803,856     | 1,916,890     |
| Contractual Shared Services            | -            | -              | -             | -             |
| Peg Fund Balance                       | -            | -              | _             | 229,000       |
| Tree Mitigation Fds (Sprinkler System) | -            | 227,000        | 227,000       | -             |
| Total Other Financing Sources          | 2,267,183    | 2,360,856      | 2,447,606     | 2,145,890     |
| TOTAL RESOURCES                        | \$15,008,703 | \$15,945,763   | \$ 14,752,124 | \$ 16,122,566 |
|                                        | Ψ 10,000,100 | ψ 10,0 10,1 00 | ψ 11,702,121  | Ψ :0,:22,000  |
| Expenditures                           |              |                |               |               |
| Personnel Services                     | 9,340,823    | 10,366,434     | 10,366,434    | 11,456,876    |
| Supplies                               | 699,817      | 915,270        | 915,270       | 921,944       |
| Contractual Services                   | 2,435,925    | 3,116,939      | 3,116,939     | 3,285,732     |
| Capital Outlay                         | 12,984       | 3,338,146      | 1,047,319     | 2,781,636     |
| Total Expenditures                     | 12,489,549   | 17,736,789     | 15,445,962    | 18,446,188    |
| Other Financing Uses                   |              |                |               |               |
| Transfer to Capital                    | 95,765       | -              | -             | -             |
| Transfer Out EDCD to GF                | 62,884       | -              | -             | -             |
| Transfer Out to ARP                    | 1,276,661    | -              | -             | -             |
| Total Other Financing Uses             | 1,435,310    | -              | -             | -             |
| TOTAL EXPENDITURES                     | \$13,924,859 | \$17,736,789   | \$ 15,445,962 | \$ 18,446,188 |
| ENDING FUND BALANCE                    | \$ 5,919,097 | \$ 4,128,071   | \$ 5,225,259  | \$ 2,901,638  |