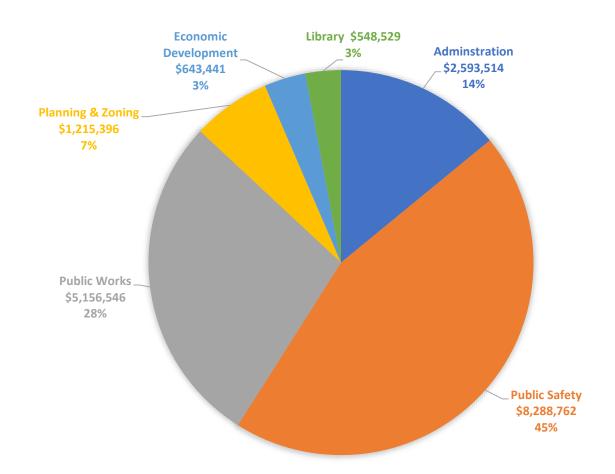

### General Fund Expenditures by Category

### General Fund Expenditures by Department