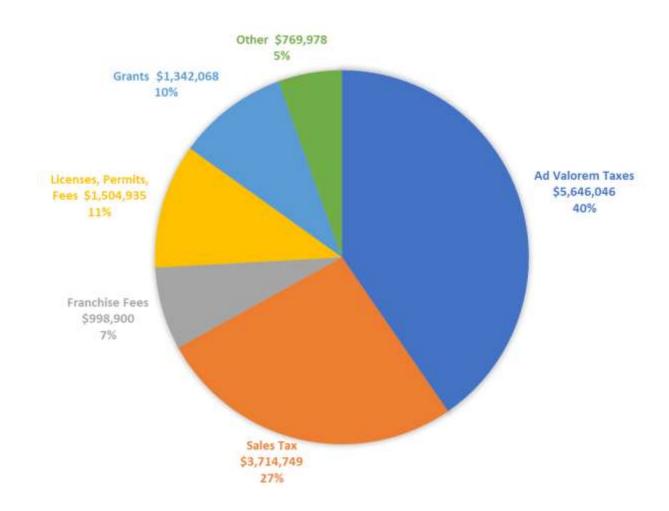

### General Fund Revenue By Category

#### GENERAL FUND SUMMARY OF REVENUES AND EXPENDITURES

|                                        | ACTUAL       | BUDGET         | ESTIMATED     | BUDGET        |
|----------------------------------------|--------------|----------------|---------------|---------------|
|                                        | 2022-2023    | 2023-2024      | 2023-2024     | 2024-2025     |
| BEGINNING FUND BALANCE                 | \$ 4,835,254 | \$ 5,919,097   | \$ 5,919,097  | \$ 5,225,259  |
| Revenues                               |              |                |               |               |
| Ad Valorem Taxes                       | 5,450,281    | 5,470,447      | 5,470,447     | 5,646,046     |
| Sales Taxes                            | 3,806,901    | 3,789,946      | 3,721,913     | 3,714,749     |
| Franchise Fees                         | 1,182,224    | 1,001,820      | 996,372       | 998,900       |
| Licenses, Permits, Fees, Fines         | 1,351,189    | 1,237,800      | 1,319,621     | 1,504,935     |
| Grants                                 | 47,891       | 1,335,312      | 81,756        | 1,342,068     |
| Other                                  | 903,034      | 749,582        | 714,409       | 769,978       |
| Total Revenues                         | 12,741,520   | 13,584,907     | 12,304,518    | 13,976,676    |
| Other Funding Sources                  |              |                |               |               |
| EDCD Fund Balance                      | -            | -              | 86,750        | _             |
| Transfer in-ARP Funds                  | 377,974      | 330,000        | 330,000       | -             |
| Transfer-Personnel Shared Services     | 1,889,209    | 1,803,856      | 1,803,856     | 1,916,890     |
| Contractual Shared Services            | -            | -              | -             | -             |
| Peg Fund Balance                       | -            | -              | _             | 229,000       |
| Tree Mitigation Fds (Sprinkler System) | -            | 227,000        | 227,000       | -             |
| Total Other Financing Sources          | 2,267,183    | 2,360,856      | 2,447,606     | 2,145,890     |
| TOTAL RESOURCES                        | \$15,008,703 | \$15,945,763   | \$ 14,752,124 | \$ 16,122,566 |
|                                        | Ψ 10,000,100 | ψ 10,0 10,1 00 | ψ 11,702,121  | Ψ :0,:22,000  |
| Expenditures                           |              |                |               |               |
| Personnel Services                     | 9,340,823    | 10,366,434     | 10,366,434    | 11,456,876    |
| Supplies                               | 699,817      | 915,270        | 915,270       | 921,944       |
| Contractual Services                   | 2,435,925    | 3,116,939      | 3,116,939     | 3,285,732     |
| Capital Outlay                         | 12,984       | 3,338,146      | 1,047,319     | 2,781,636     |
| Total Expenditures                     | 12,489,549   | 17,736,789     | 15,445,962    | 18,446,188    |
| Other Financing Uses                   |              |                |               |               |
| Transfer to Capital                    | 95,765       | -              | -             | -             |
| Transfer Out EDCD to GF                | 62,884       | -              | -             | -             |
| Transfer Out to ARP                    | 1,276,661    | -              | -             | -             |
| Total Other Financing Uses             | 1,435,310    | -              | -             | -             |
| TOTAL EXPENDITURES                     | \$13,924,859 | \$17,736,789   | \$ 15,445,962 | \$ 18,446,188 |
| ENDING FUND BALANCE                    | \$ 5,919,097 | \$ 4,128,071   | \$ 5,225,259  | \$ 2,901,638  |