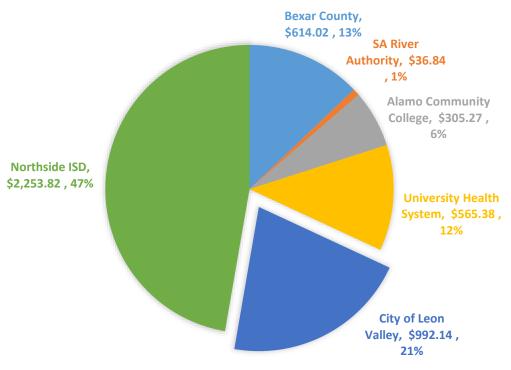

### Ad Valorem Impact to Homeowner

Breakdown of Tax Year 2023 Homeowner
Tax Bill

Tax Year 2024 Average Home Taxable Value \$224,622

Average City of Leon Valley Levy: \$1,088.83

# Average Taxable Home Value Increase in Leon Valley

(as determined by Bexar County)

| Average Home Value       |           |          |  |  |  |  |
|--------------------------|-----------|----------|--|--|--|--|
| TY 2023 TY 2024 Increase |           |          |  |  |  |  |
| \$204,675                | \$224,622 | \$19,947 |  |  |  |  |

| Average Tax Increase     |            |         |  |  |  |  |
|--------------------------|------------|---------|--|--|--|--|
| TY 2023 TY 2024 Increase |            |         |  |  |  |  |
| \$992.14                 | \$1,088.83 | \$96.69 |  |  |  |  |