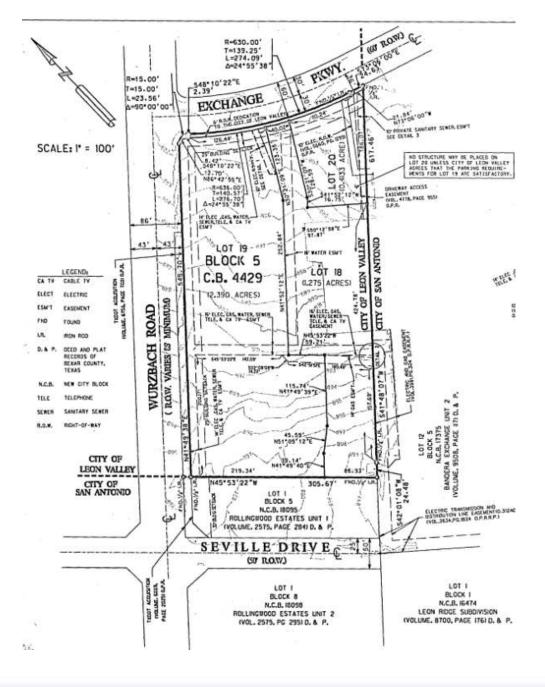

# Bandera Exchange Unit 13-A Subdivision

### Background

- Bandera Exchange Subdivision Unit 13-A started out as a part of the Rollingwood Estates Subdivision and was replatted in 1991, then replatted again in 1998
- The property is developed and contains two office/shop type structures
- The owner would like to plat each building separately, so each lot must be able to "stand alone", i.e. parking, landscaping, setbacks, access to water and sewer
- Per the City Engineer, the plat and buildings met all requirements of city code.