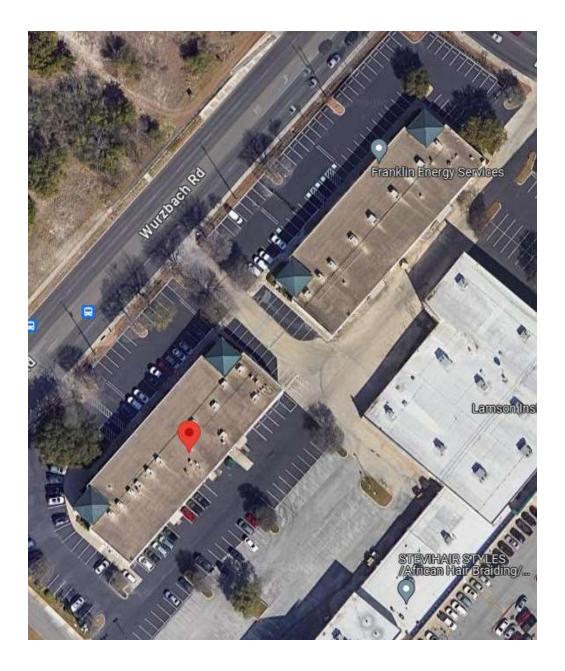

#### River City Wurzbach Subdivision

5300 Wurzbach

### Background

- Bandera Exchange Subdivision Unit 13-A started out as a part of the Rollingwood Estates Subdivision and was replatted in 1991, then replatted again in 1998
- The property is developed and contains two office/shop type structures
- The owner would like to plat each building separately, so each lot must be able to "stand alone", i.e. parking, landscaping, setbacks, access to water and sewer
- Per the City Engineer, the plat and buildings met all requirements of city code.