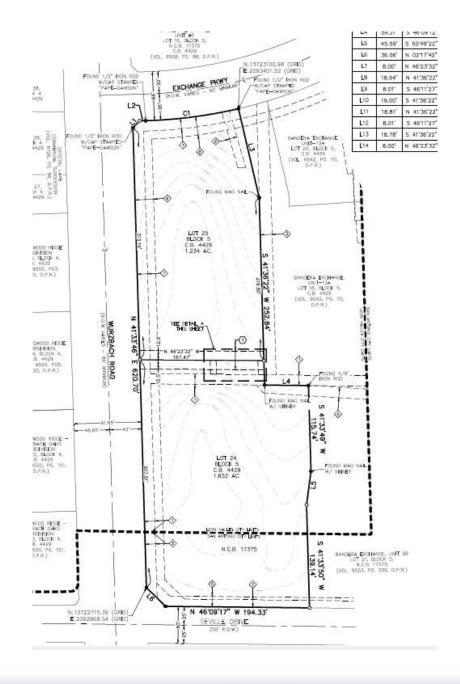

# Bandera Exchange Unit 13-A Subdivision

### Background

- Bandera Exchange Subdivision Unit 13-A started out as a part of the Rollingwood Estates Subdivision and was replatted in 1991, then replatted again in 1998
- The property is developed and contains two office/shop type structures
- The owner would like to plat each building separately, so each lot must be able to "stand alone", i.e. parking, landscaping, setbacks, access to water and sewer
- Per the City Engineer, the plat and buildings met all requirements of city code.