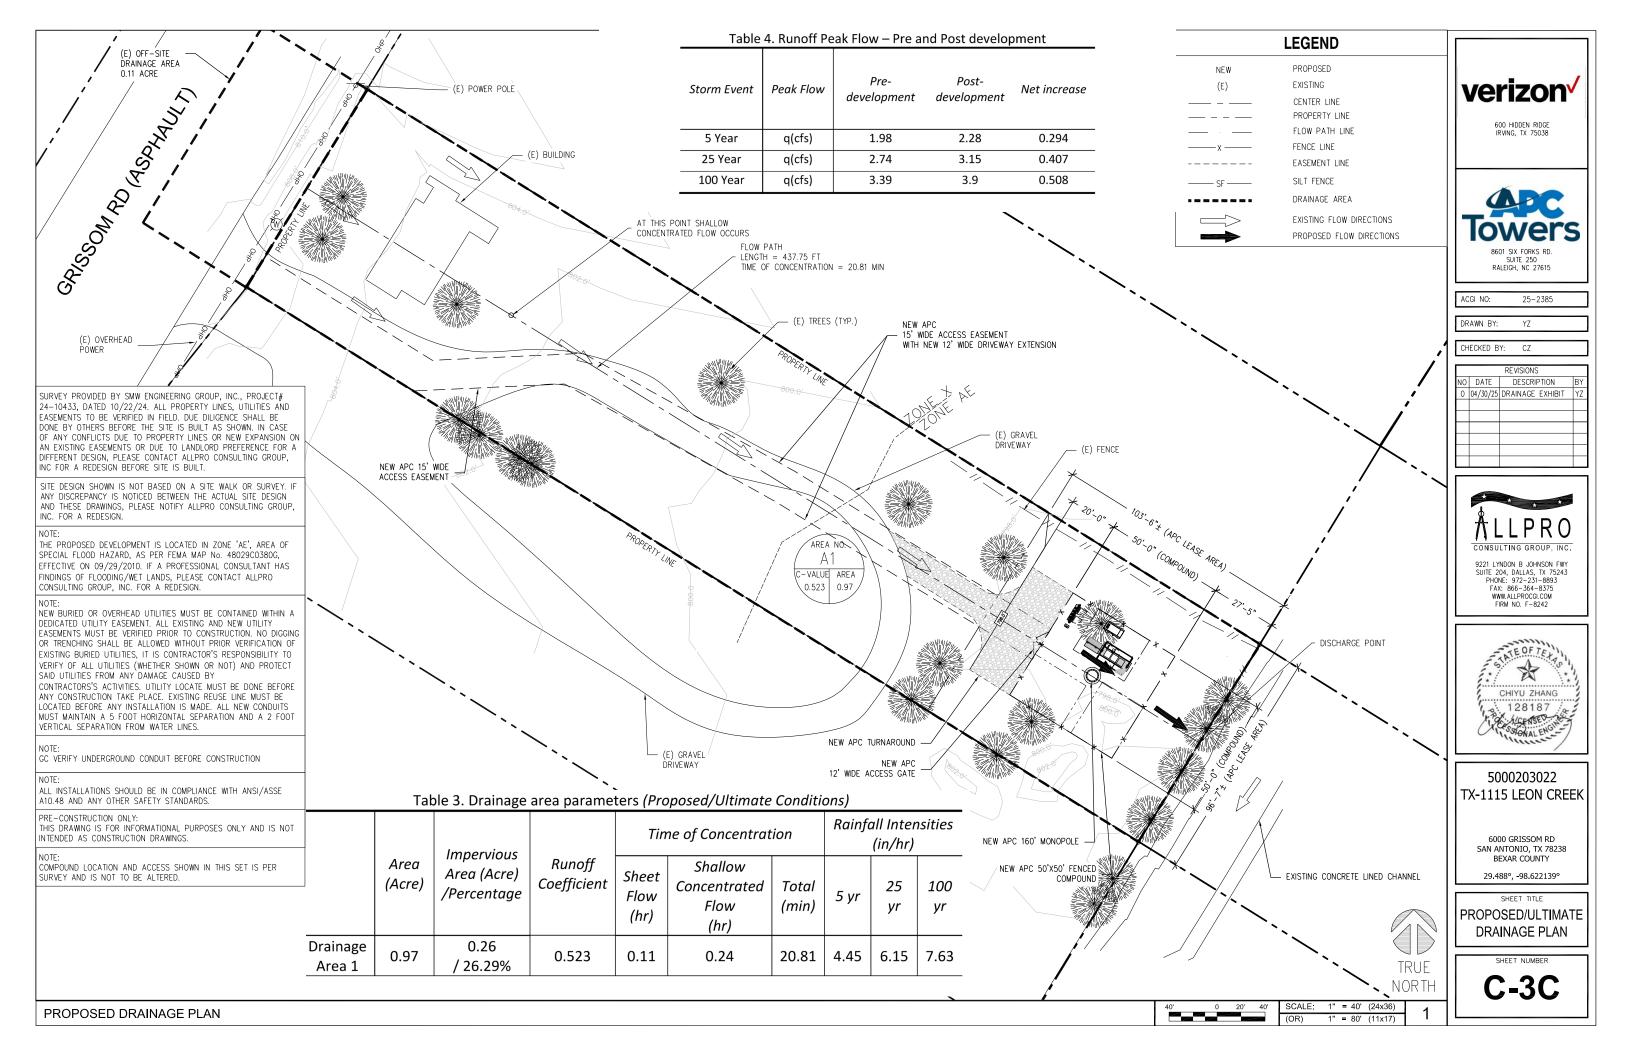

BY: WZ

CHECKED BY: CZ

| REVISIONS |          |                |    |  |
|-----------|----------|----------------|----|--|
| N0        | DATE     | DESCRIPTION    | BY |  |
| 0         | 04/14/25 | ZONING DRAWING | WZ |  |
|           |          |                |    |  |
|           |          |                |    |  |
|           |          |                |    |  |
|           |          |                | -  |  |
|           |          |                | +  |  |



9221 LYNDON B JOHNSON FWY SUITE 204, DALLAS, TX 75243 PHONE: 972-231-8893 FAX: 866-364-8375 WWW.ALLPROCGI.COM FIRM NO. F-8242

ZONING PRELIMINARY

5000203022 TX-1115 LEON CREEK

> 6004 GRISSOM RD SAN ANTONIO, TX 78238 BEXAR COUNTY

29.488°, -98.622139°

SHEET TITLE

**ELEVATION** 

SHEET NUMBER

**Z-4** 

SCALE: NTS