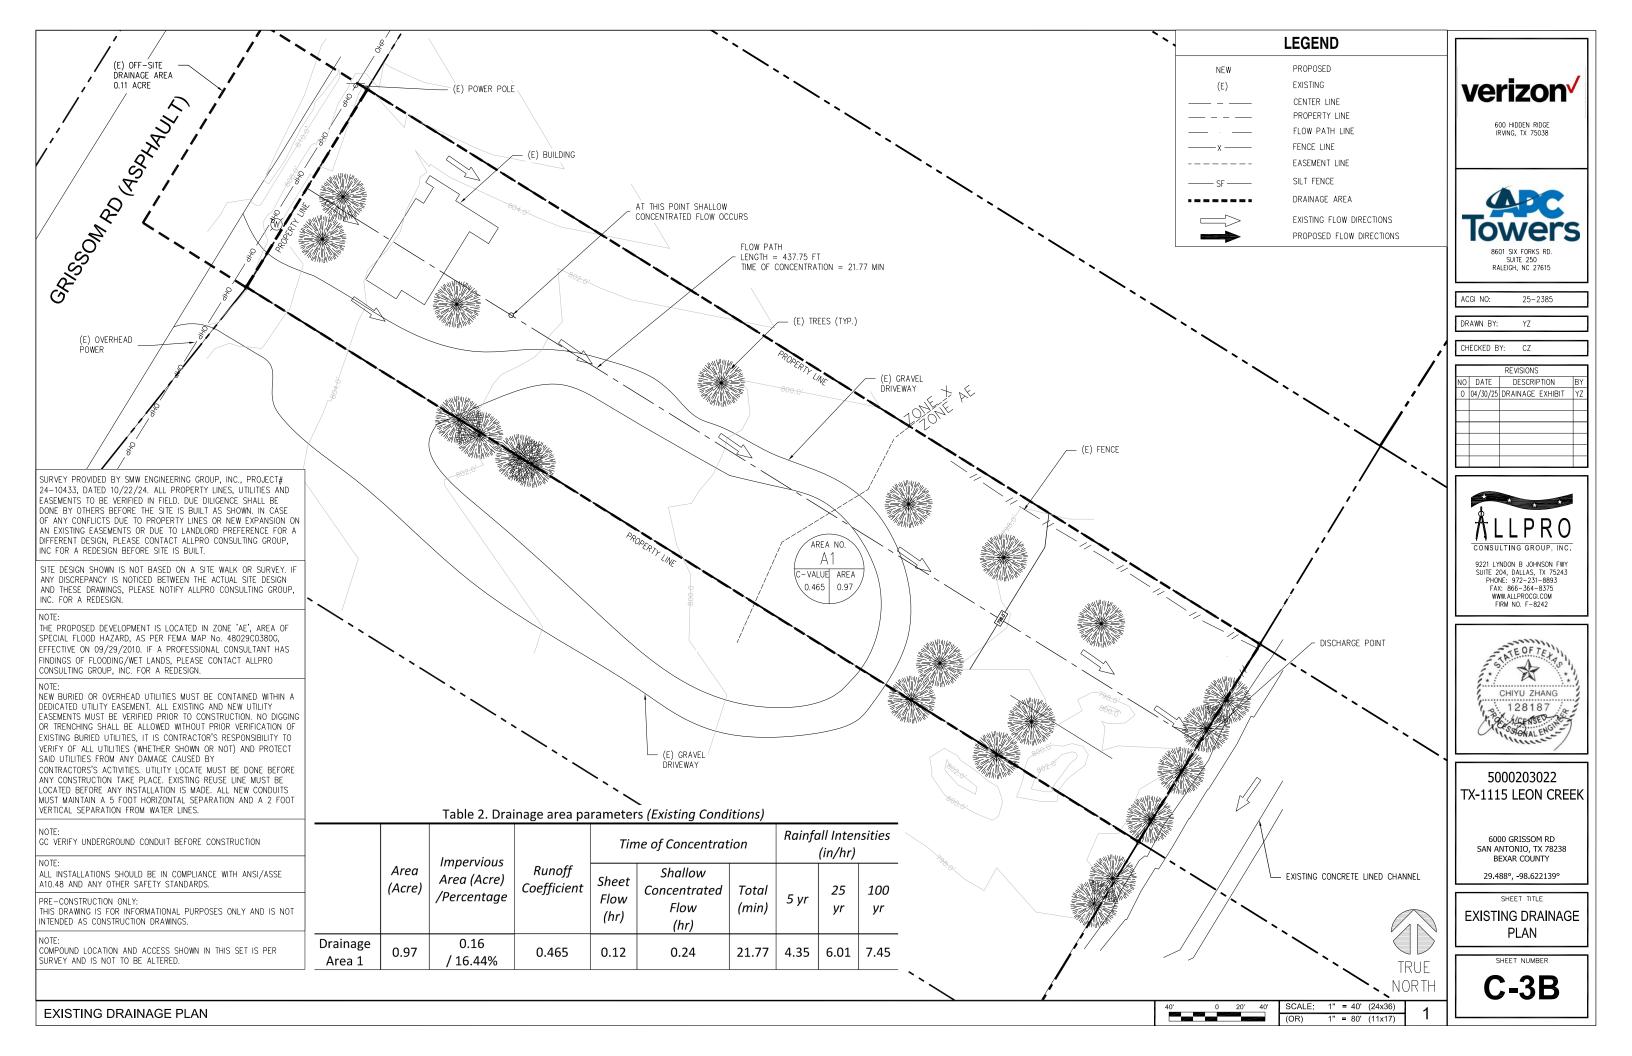

N BY: WZ

CHECKED BY: CZ

| REVISIONS |          |                |    |  |
|-----------|----------|----------------|----|--|
| N0        | DATE     | DESCRIPTION    | BY |  |
| 0         | 04/14/25 | ZONING DRAWING | WZ |  |
|           |          |                |    |  |
|           |          |                |    |  |
|           |          |                |    |  |
|           |          |                | -  |  |
|           |          |                | +  |  |



9221 LYNDON B JOHNSON FWY SUITE 204, DALLAS, TX 75243 PHONE: 972-231-8893 FAX: 866-364-8375 WWW.ALLPROCGI.COM FIRM NO. F-8242

ZONING PRELIMINARY

5000203022 TX-1115 LEON CREEK

> 6004 GRISSOM RD SAN ANTONIO, TX 78238 BEXAR COUNTY

29.488°, -98.622139°

SHEET TITLE

**ELEVATION** 

SHEET NUMBER

**Z-4** 

SCALE: NTS