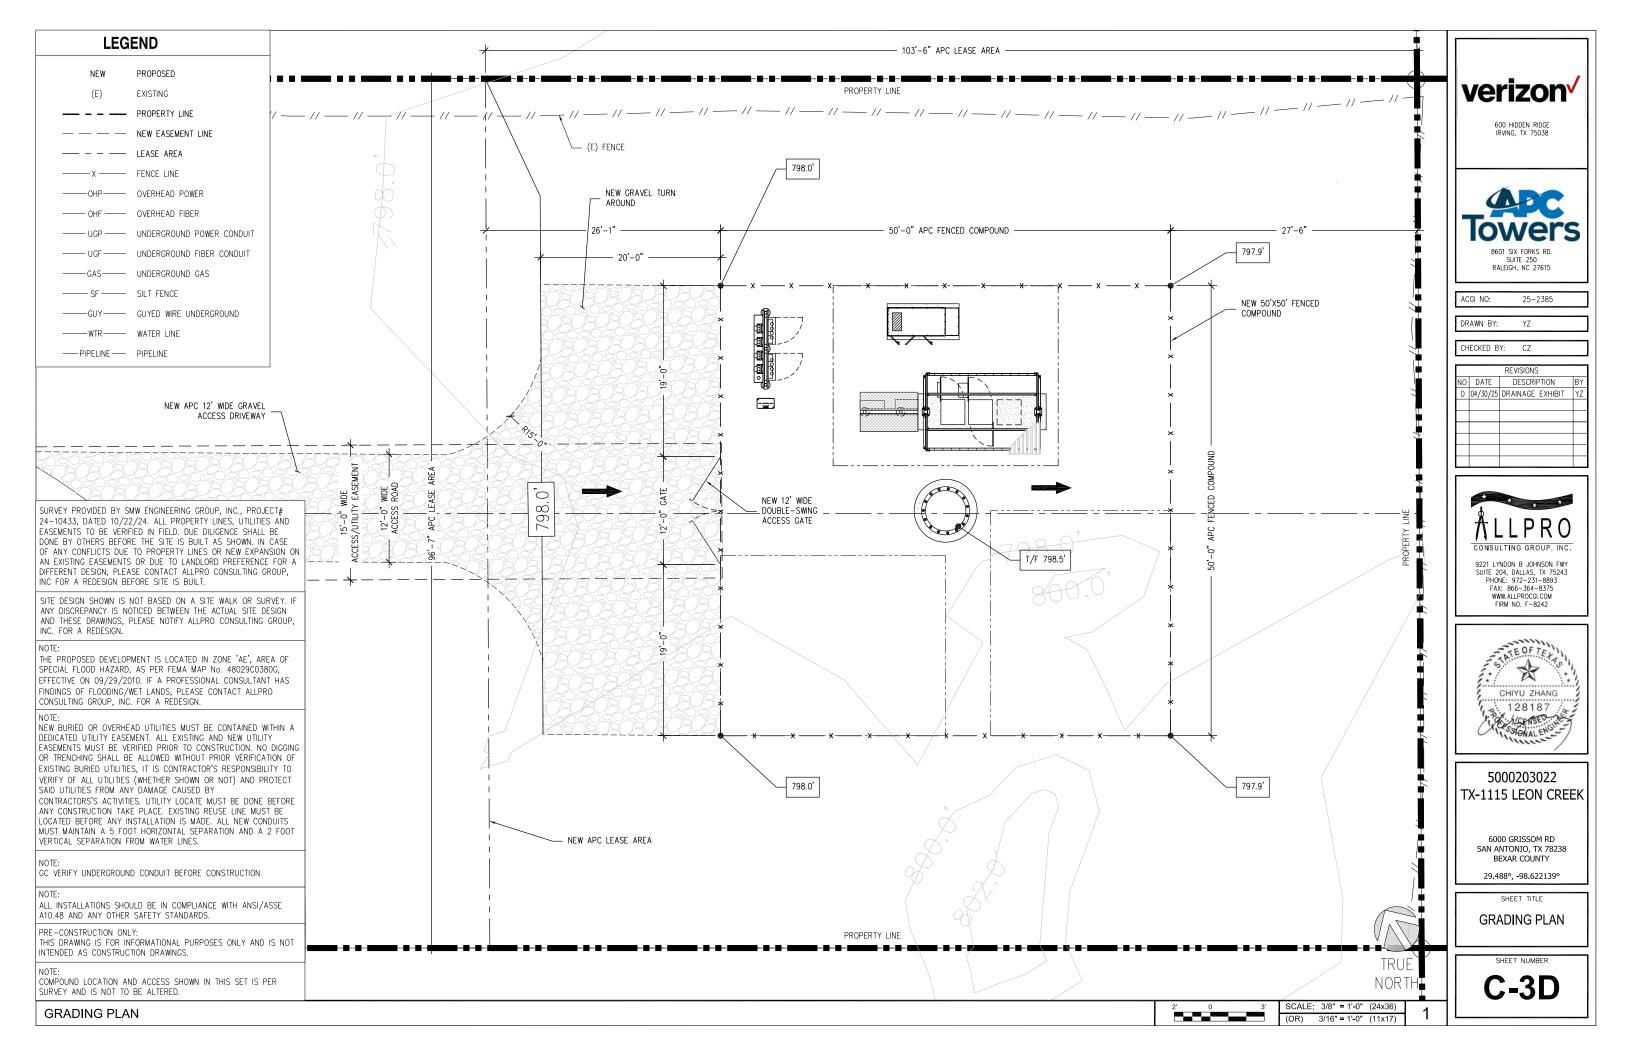

: WZ

CHECKED BY: CZ

| REVISIONS |          |                |    |  |
|-----------|----------|----------------|----|--|
| N0        | DATE     | DESCRIPTION    | BY |  |
| 0         | 04/14/25 | ZONING DRAWING | WZ |  |
|           |          |                |    |  |
|           |          |                |    |  |
|           |          |                |    |  |
|           |          |                | -  |  |
|           |          |                | +  |  |



9221 LYNDON B JOHNSON FWY SUITE 204, DALLAS, TX 75243 PHONE: 972-231-8893 FAX: 866-364-8375 WWW.ALLPROCGI.COM FIRM NO. F-8242

ZONING PRELIMINARY

5000203022 TX-1115 LEON CREEK

> 6004 GRISSOM RD SAN ANTONIO, TX 78238 BEXAR COUNTY

29.488°, -98.622139°

SHEET TITLE

**ELEVATION** 

SHEET NUMBER

**Z-4** 

SCALE: NTS