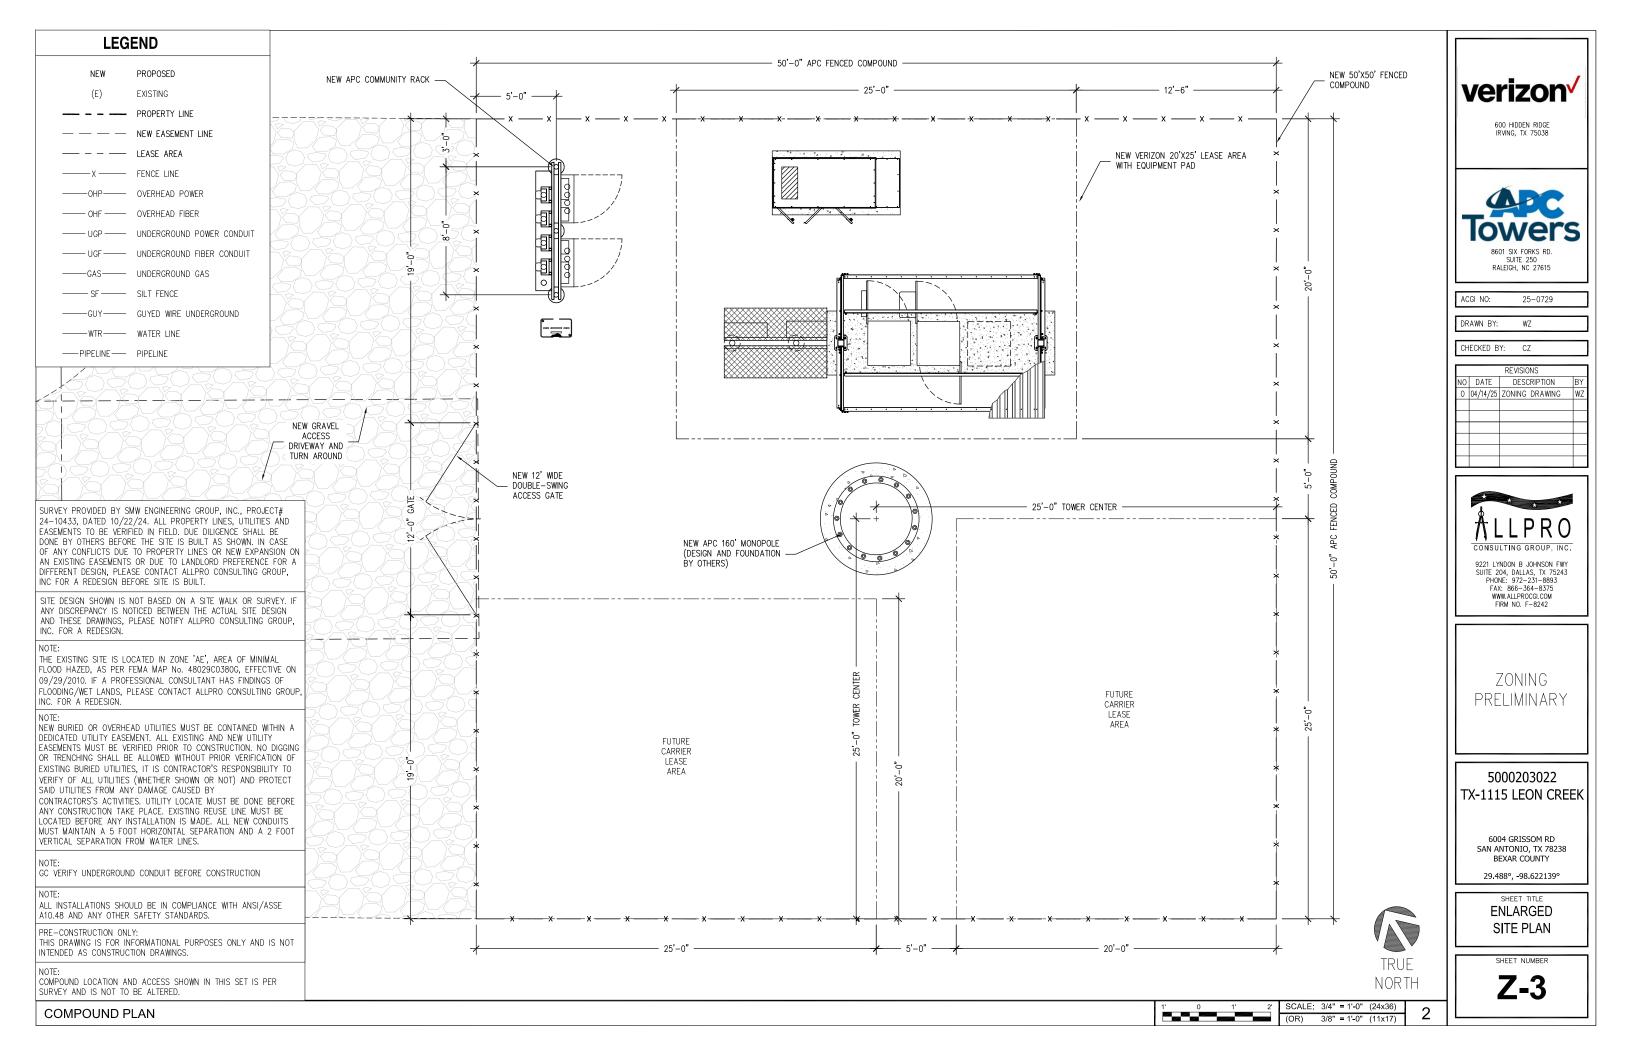

## SHEET INDEX

TITLE SHEET (COVER PAGE) SURVEY (BY OTHERS)

APPROVED FOR CONSTRUCTION

OVERALL ZONING MAP OVERALL SITE PLAN Z-1A

ENLARGED SITE PLAN Z-3COMPOUND SITE PLAN

7 - 4ELEVATION

IMPERVIOUS COVER EXHIBIT

ZONING PRELIMINARY

5000203022 TX-1115 LEON CREEK

> 6004 GRISSOM RD SAN ANTONIO, TX 78238 BEXAR COUNTY

29.488°, -98.622139°

ENLARGED SITE PLAN

SHEET NUMBER

**Z-2** 

TOWER DESIGN