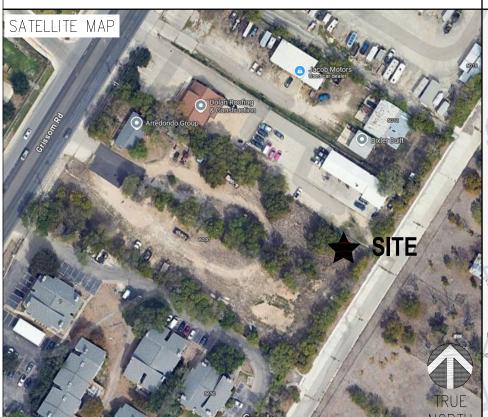

## 5000203022 TX-1115 LEON CREEK

6004 GRISSOM RD SAN ANTONIO, TX 78238 BEXAR COUNTY

29.488°, -98.622139°

TITLE SHEET

T-1

LOCATION MAP