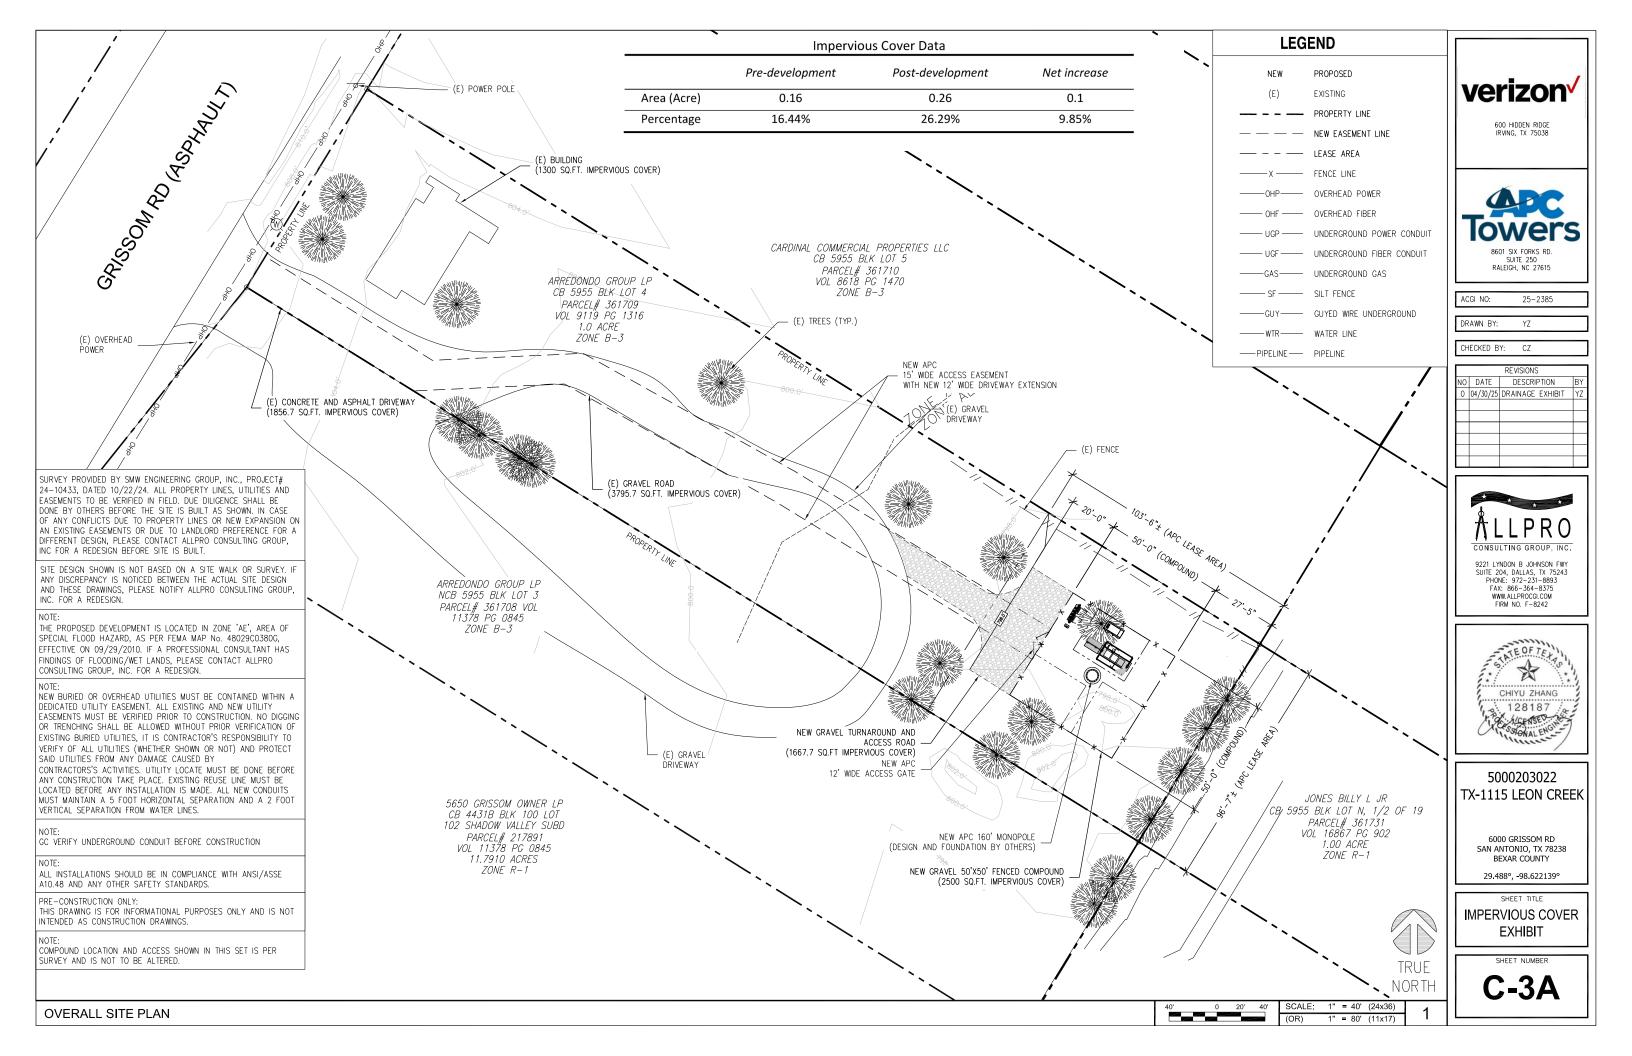

## 5000203022 TX-1115 LEON CREEK

6004 GRISSOM RD SAN ANTONIO, TX 78238 BEXAR COUNTY

29.488°, -98.622139°

TITLE SHEET

T-1

LOCATION MAP