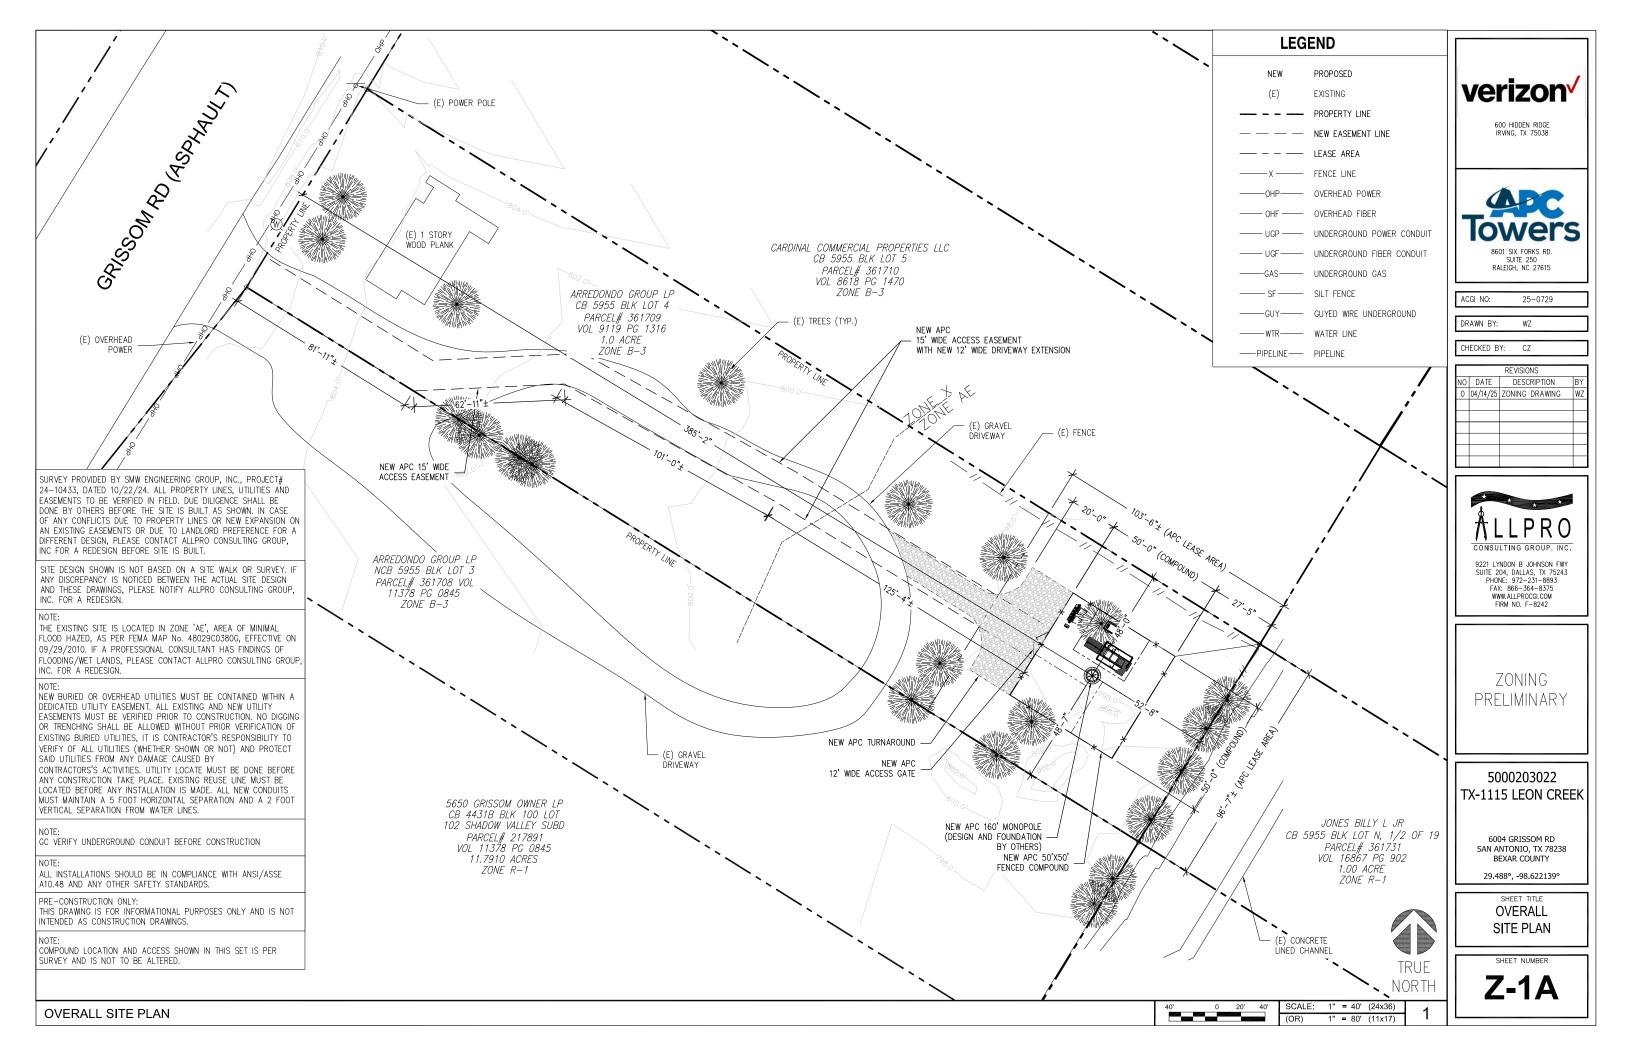

## SHEET INDEX

TITLE SHEET (COVER PAGE) SURVEY (BY OTHERS)

APPROVED FOR CONSTRUCTION

OVERALL ZONING MAP OVERALL SITE PLAN Z-1A

ENLARGED SITE PLAN Z-3COMPOUND SITE PLAN

7 - 4ELEVATION

IMPERVIOUS COVER EXHIBIT

## 5000203022 TX-1115 LEON CREEK

6004 GRISSOM RD SAN ANTONIO, TX 78238 BEXAR COUNTY

29.488°, -98.622139°

TITLE SHEET

T-1

LOCATION MAP