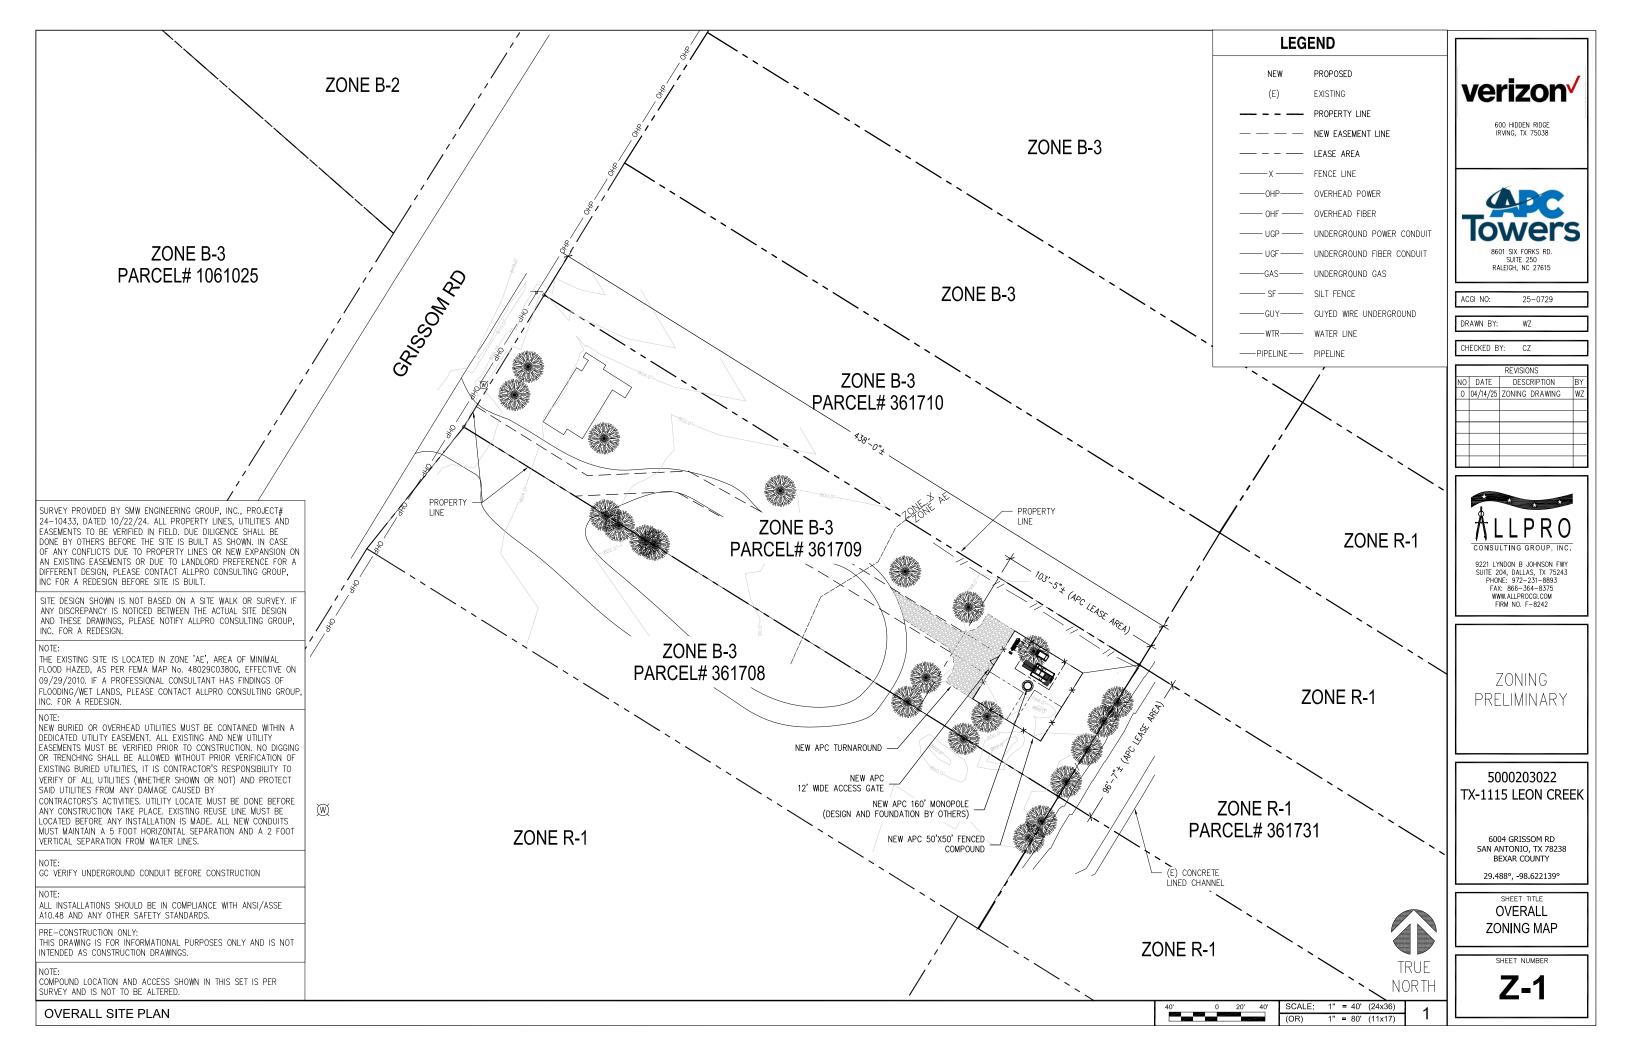

## SHEET INDEX

TITLE SHEET (COVER PAGE) SURVEY (BY OTHERS)

APPROVED FOR CONSTRUCTION

OVERALL ZONING MAP OVERALL SITE PLAN Z-1A

ENLARGED SITE PLAN Z-3COMPOUND SITE PLAN

7 - 4ELEVATION

IMPERVIOUS COVER EXHIBIT

## 5000203022 TX-1115 LEON CREEK

6004 GRISSOM RD SAN ANTONIO, TX 78238 BEXAR COUNTY

29.488°, -98.622139°

TITLE SHEET

T-1

LOCATION MAP