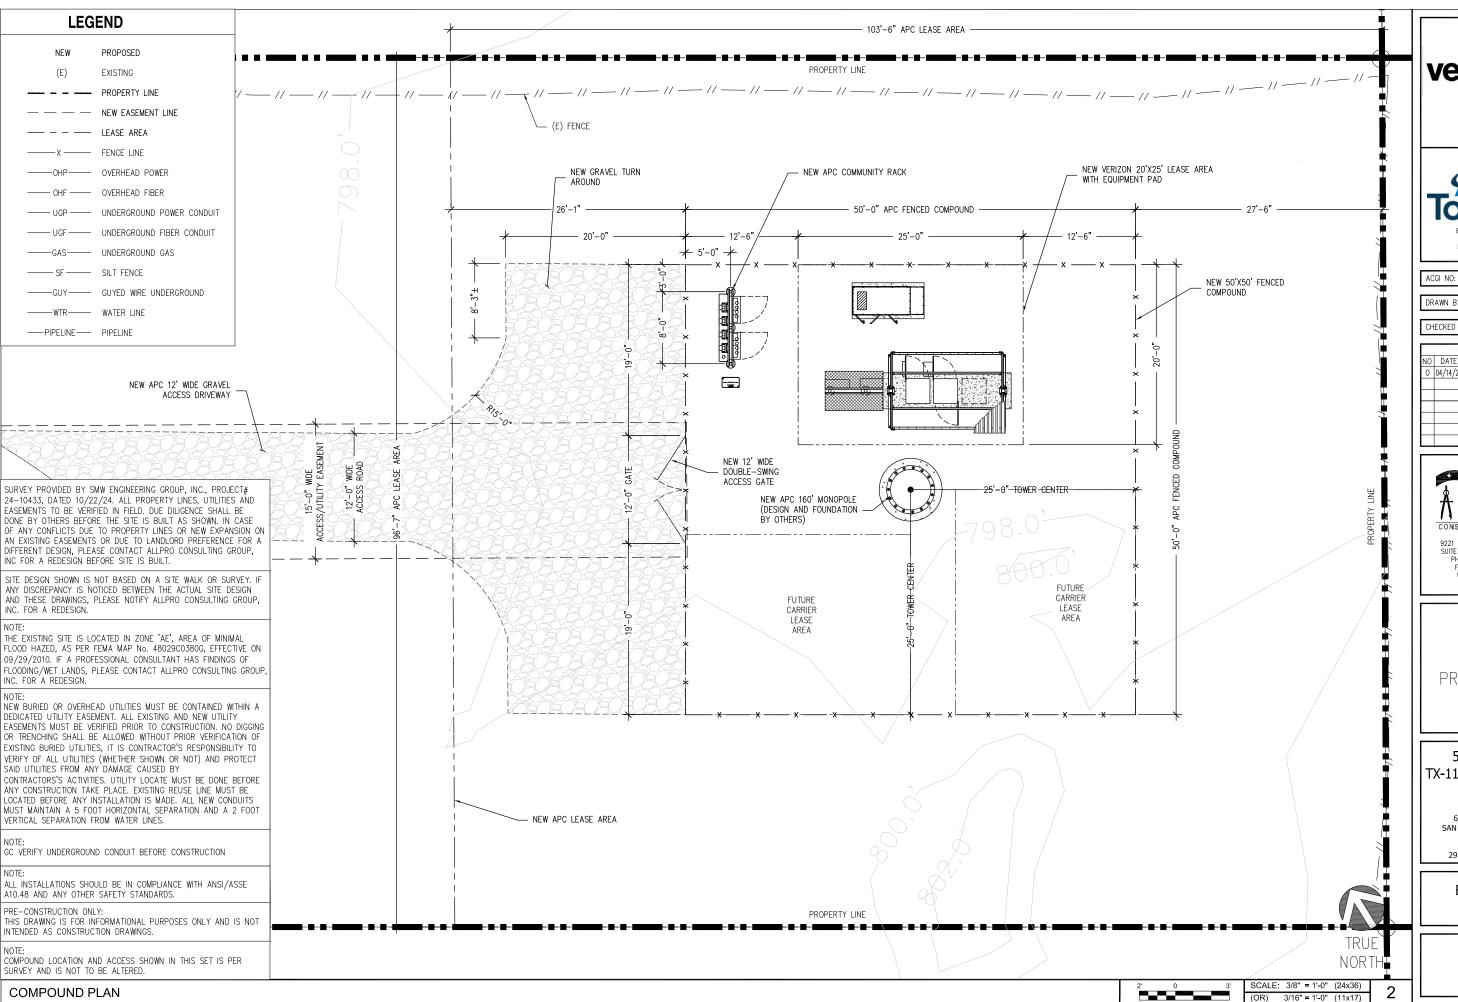

## SHEET INDEX

TITLE SHEET (COVER PAGE) SURVEY (BY OTHERS)

APPROVED FOR CONSTRUCTION

OVERALL ZONING MAP OVERALL SITE PLAN Z-1A

ENLARGED SITE PLAN Z-3COMPOUND SITE PLAN

7 - 4ELEVATION

IMPERVIOUS COVER EXHIBIT

ZONING PRELIMINARY

5000203022 TX-1115 LEON CREEK

> 6004 GRISSOM RD SAN ANTONIO, TX 78238 BEXAR COUNTY

29.488°, -98.622139°

ENLARGED SITE PLAN

SHEET NUMBER

**Z-2** 

TOWER DESIGN