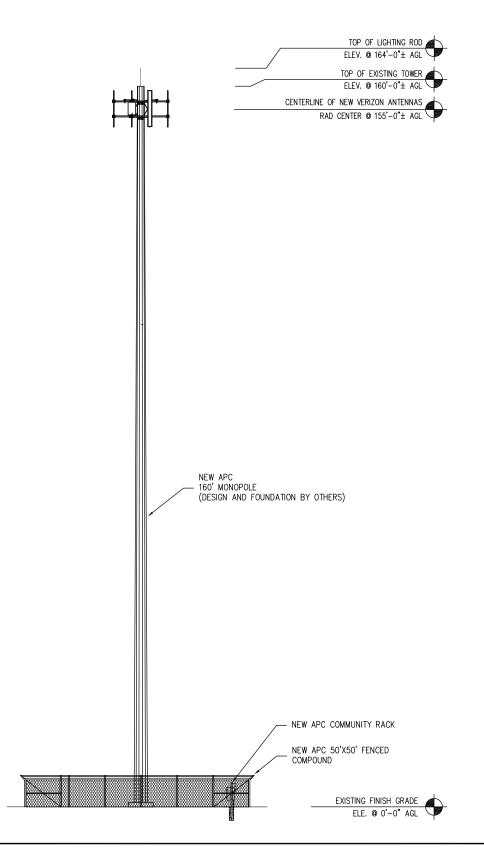

### SITE TYPE

160' MONOPOLE WITH UNMANNED COMMUNICATION EQUIPMENT AT BASE OF TOWER.

#### l note

ELEVATION PLAN IS MEANT TO DEPICT TOWER HEIGHT AND IS NOT TO BE USED FOR CONSTRUCTION. FOR CONSTRUCTION SEE TOWER DRAWINGS AND/OR STRUCTURAL ANALYSES PREPARED BY OTHERS

IS PENDING BY OTHERS

STRUCTURAL ANALYSIS NOTE: AN ANALYSIS OF THE TOWER OR STRUCTURE IS PENDING BY OTHERS

MOUNT ANALYSIS NOTE (PMI REQUIREMENTS): IS PENDING BY OTHERS

NO EQUIPMENT TO BE INSTALLED ON THE MOUNT WITHOUT THE APPROVAL OF A STRUCTURAL ENGINEER.