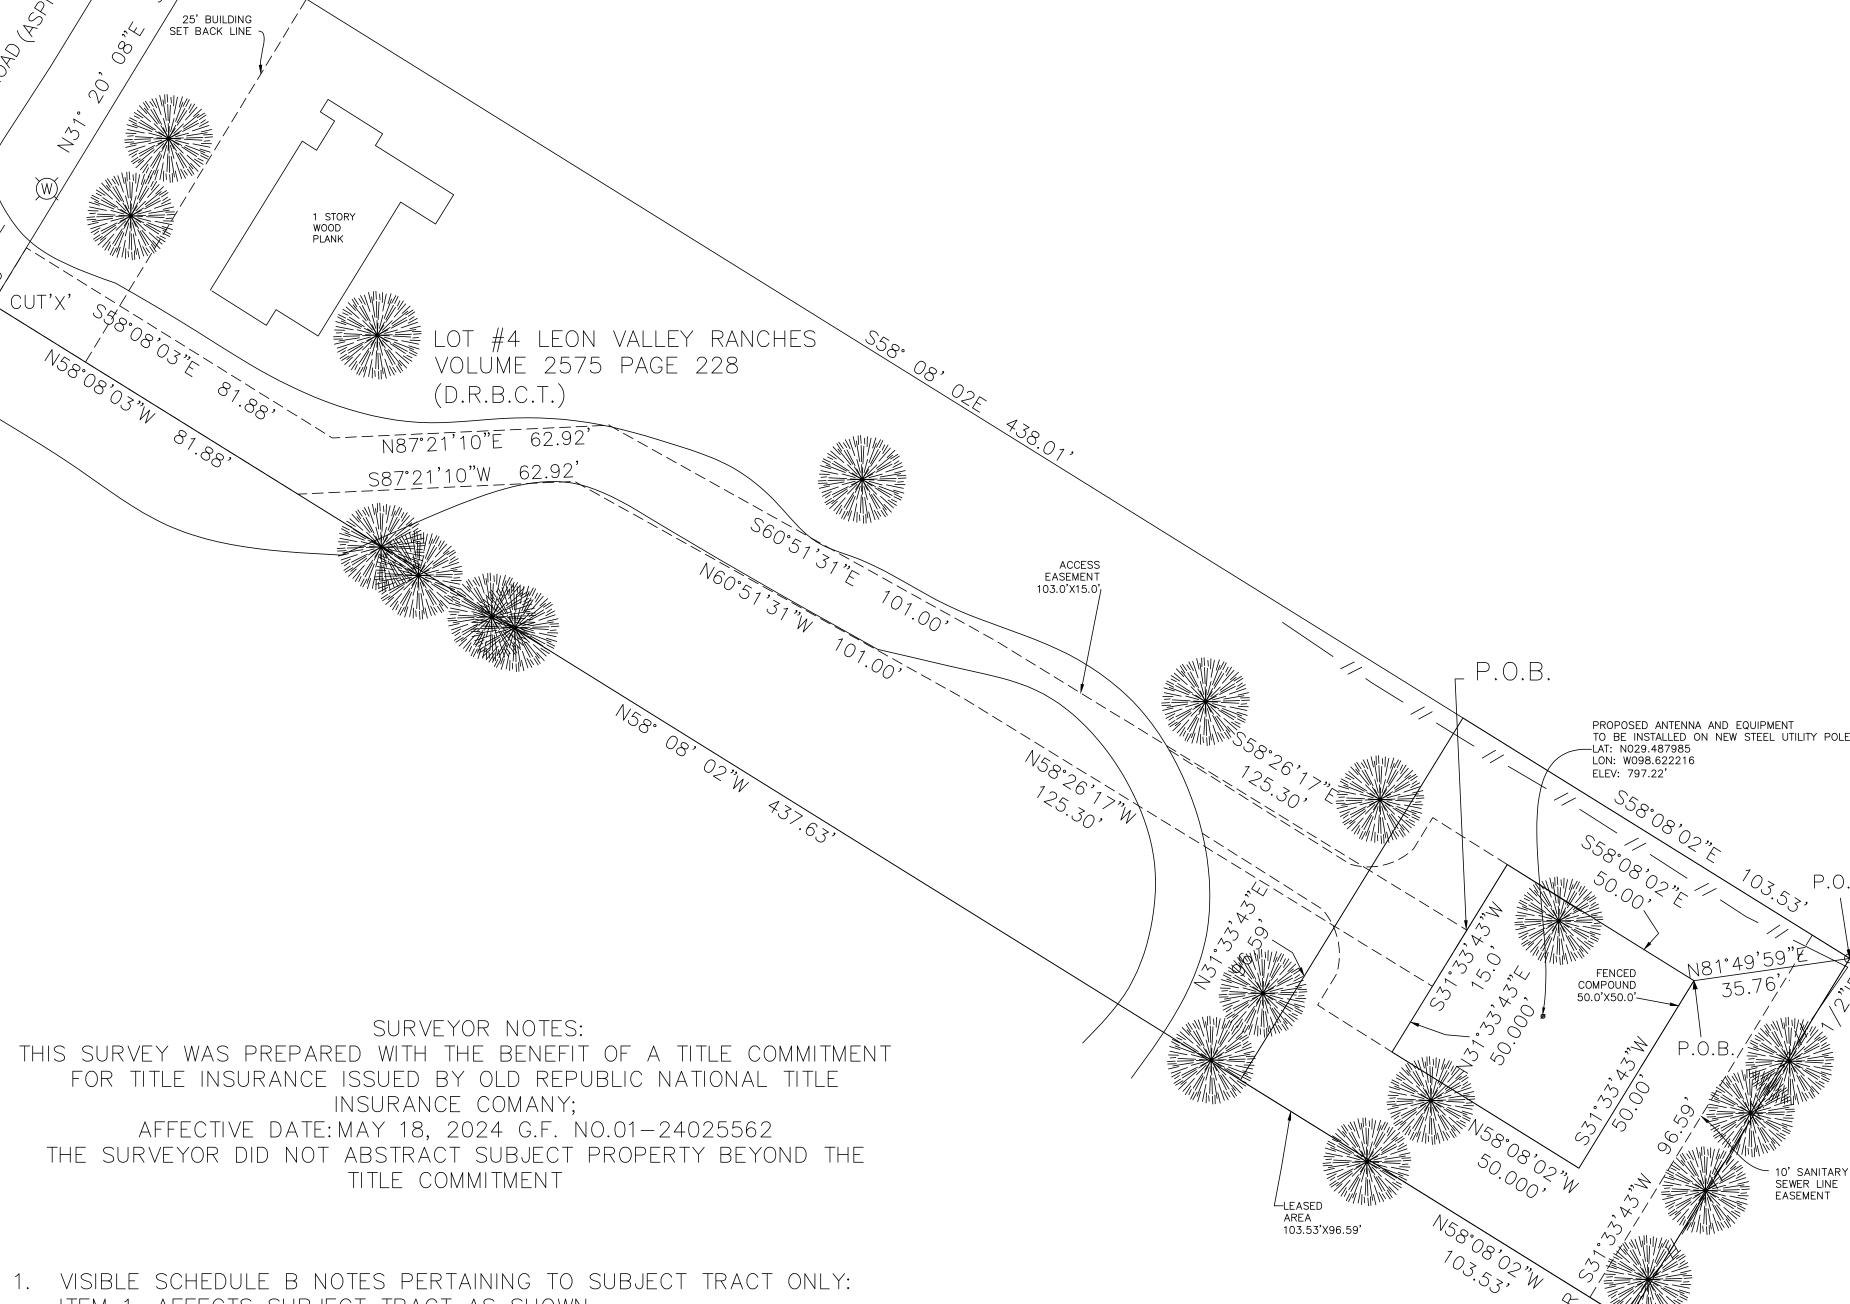

# SURVEYOR NOTES:

- 1. ALL COORDINATES, BEARINGS AND DISTANCES ARE REFERENCED TO THE TEXAS COORDINATE SYSTEM OF 1983 (2011 ADJUSTMENT), SOUTH CENTRAL ZONE (4204), U.S. SURVEY FEET BASED ON GPS OBSERVATIONS MADE BY CIVIL CORE SURVEY.
- 2. UNDERGROUND UTILITY INSTALLATIONS, UNDERGROUND IMPROVEMENTS, FOUNDATIONS AND/OR OTHER UNDERGROUND STRUCTURES WERE NOT LOCATED BY THIS SURVEY. PLEASE CALL '811' BEFORE PROCEEDING WITH ANY TYPE DIGGING.
- 3. THE PURPOSE OF THIS SURVEY IS FOR USE IN OBTAINING TITLE INSURANCE AND FINANCING AND SHOULD NOT BE USED FOR CONSTRUCTION PURPOSES.
- 4. THERE MAY BE EASEMENTS, RIGHTS—OF—WAY OR OTHER INSTRUMENTS OF RECORD THAT MAY AFFECT THE SUBJECT PROPERTY THAT ARE NOT SHOWN HEREON.
- 5. SURVEY IS VALID ONLY IF IT HAS AN ORIGINAL SIGNATURE OF THE REGISTERED PROFESSIONAL LAND SURVEYOR ON IT. DECLARATION IS MADE TO THE ORIGINAL PURCHASER OF THIS SURVEY. IT IS NOT TRANSFERABLE TO ADDITIONAL INSTITUTIONS OR SUBSEQUENT OWNERS.

TO DATE CLIENT 05/05/25

PROJECT LOCATION: 6000 GRISSOM RD. SAN ANTONIO, TEXAS

CHECK: MC
DRAWN: LW
JOB: U25-00034

SUR-1 SHEET 1 OF 1

METES AND BOUNDS DESCRIBED HERE AS FOLLOWS: TRACT ONE (LEASED COMPOUND) BEING 0.230 ACRES TRACT OUT OF LOT #4, LEON VALLEY RANCHES, IN THE CITY OF LEON VALLEY, BEXAR COUNTY, TEXAS, ACCORDING TO PLAT THEREOF RECORDED IN VOL. 2575, PAGE(S) 228, DEED AND PLAT RECORDS OF BEXAR COUNTY, TEXAS; SAVE AND EXCEPT THAT PORTION CONVEYED TO THE STATE OF TEXAS AS RECORDED IN VOLUME 3629, PAGE 147, DEED RECORDS OF BEXAR COUNTY, TEXAS (D.R.B.C.T.). BEGINNING AT A FOUND 1/2" IRON PIPE BEING THE EAST CORNER OF THE HEREIN DESCRIBED AND BEING MORE PARTICULARLY DESCRIBED AS FOLLOWS: THENCE S31'33'43"W A DISTANCE OF 96.59' TO A SET 5/8" IR BEING THE SOUTH CORNER OF THE HEREIN DESCRIBED TRACT; THENCE N58'08'02"W A DISTANCE OF 103.53' TO A POINT BEING THE WEST CORNER OF THE HEREIN DESCRIBED TRACT: THENCE N31°33'43"E A DISTANCE OF 96.59' TO A POINT BEING THE NORTH CORNER OF THE HEREIN DESCRIBED TRACT; THENCE \$58'08'02"W A DISTANCE OF 103.53' TO THE POINT OF BEGINNING, AND BEING 0.230 ACRES MORE OR LESS. TRACT TWO (FENCED AREA) BEING 0.057 ACRES TRACT OUT OF LOT #4, LEON VALLEY RANCHES, IN THE CITY OF LEON VALLEY, BEXAR COUNTY, TEXAS, ACCORDING TO PLAT THEREOF RECORDED IN VOL. 2575, PAGE(S) 228, DEED AND PLAT RECORDS OF BEXAR COUNTY, TEXAS: SAVE AND EXCEPT THAT PORTION CONVEYED TO THE STATE OF TEXAS AS RECORDED IN VOLUME 3629, PAGE 147, DEED RECORDS OF BEXAR COUNTY, TEXAS (D.R.B.C.T.). BEGINNING AT A POINT BEING THE FAST CORNER OF THE HEREIN DESCRIBED TRACT FROM WHICH A FOUND 1/2" IRON PIPE BEARS N81'49'59"E AND A DISTANCE OF 35.76' AND BEING MORE PARTICULARLY DESCRIBED AS FOLLOWS; THENCE \$31°33'43"W A DISTANCE OF 50.0' AND BEING THE SOUTH CORNER OF THE HEREIN DESCRIBED TRACT: THENCE N58'08'02"W A DISTANCE OF 50.0' TO A POINT BEING THE WEST CORNER OF THE HEREIN DESCRIBED TRACT; THENCE N31'33'43"E A DISTANCE OF 50 0' TO A POINT BEING THE NORTH CORNER OF THE HEREIN DESCRIBED TRACT-THENCE \$58'08'02"W A DISTANCE OF 50.0' TO THE POINT OF BEGINNING, AND BEING 0.057 ACRES MORE OR LESS. TRACT THREE (ACCESS EASEMENT) BEING 0.124 ACRES TRACT OUT OF LOT #4, LEON VALLEY RANCHES, IN THE CITY OF LEON VALLEY, BEXAR COUNTY, TEXAS, ACCORDING TO PLAT THEREOF RECORDED IN VOL. 2575, PAGE(S) 228, DEED AND PLAT RECORDS OF BEXAR COUNTY, TEXAS; SAVE AND EXCEPT THAT PORTION CONVEYED TO THE STATE OF TEXAS AS RECORDED IN VOLUME 3629, PAGE 147, DEED RECORDS OF REXAR COUNTY, TEXAS (D.R.B.C.T.). BEGINNING AT A POINT BEING THE EAST CORNER OF THE HEREIN DESCRIBED TRACT AND BEING MORE PARTICULARLY DESCRIBED AS FOLLOWS; THENCE \$31\*33'43"W A DISTANCE OF 15.0' AND BEING THE SOUTH CORNER OF THE HEREIN DESCRIBED TRACT; THENCE N58'26'17"W A DISTANCE OF 125.3' TO A POINT BEING AN INNER CORNER OF THE HEREIN DESCRIBED TRACT: THENCE N60'51'31"W A DISTANCE OF 101.0' TO A POINT BEING AN INNER CORNER OF THE HEREIN DESCRIBED TRACT; THENCE S87'21'10"W A DISTANCE OF 62.92' TO A POINT BEING THE SOUTHWEST CORNER OF THE HEREIN DESCRIBED TRACT; THENCE N58'08'03"W A DISTANCE OF 81.88' TO A POINT BEING THE WEST CORNER OF THE HEREIN DESCRIBED TRACT: THENCE N31'33'43"E A DISTANCE OF 15.0' TO A POINT BEING THE NORTH CORNER OF THE HEREIN DESCRIBED TRACT; THENCE N58'08'03"W A DISTANCE OF 81.88" TO A POINT BEING AN INNER CORNER OF THE HEREIN DESCRIBED TRACT: THENCE S87'21'10"W A DISTANCE OF 62.92' TO A POINT BEING THE NORTHEAST CORNER OF THE HEREIN DESCRIBED TRACT; THENCE NG0'51'31"W A DISTANCE OF 101.0' TO A POINT BEING AN INNER CORNER OF THE HEREIN DESCRIBED TRACT: THENCE S58'26'17"W A DISTANCE OF 125.3' TO THE POINT OF BEGINNING, AND BEING 0.124 ACRES MORE OR LESS. ABBREVIATIONS & LONGITUDE FOUND AS DESCRIBED IRON PIPE DOCUMENT IRON ROD POB OPRBCT PG VOLUME VOL ELEVATION ELEV LATITUDE LAT WATER METER TRFF BEING LOT #4, LEON VALLEY RANCHES, IN THE CITY OF LEON VALLEY, BEXAR COUNTY, TEXAS, ACCORDING TO PLAT THEREOF RECORDED IN VOL. 2575, PAGE(S) 228, DEED AND PLAT RECORDS OF BEXAR COUNTY, TEXAS; SAVE AND EXCEPT THAT PORTION CONVEYED TO THE STATE OF TEXAS AS RECORDED IN VOLUME 3629, PAGE 147, DEED RECORDS OF SURVEYOR'S CERTIFICATE I, TOMMY Q. BURKS, A REGISTERED PROFESSIONAL LAND SURVEYOR DO HEREBY CERTIFY THAT THIS PLAT REPRESENTS AN ACTUAL SURVEY MADE ON THE GROUND UNDER MY DIRECT SUPERVISION ON XXX, AND SUBSTANTIALLY COMPILES WITH THE MINIMUM STANDARDS FOR LAND SURVEYING IN TEXAS AS SET FORTH BY THE TEXAS BOARD OF PROFESSIONAL ENGINEERS AND LAND SURVEYORS AND THAT, TO THE BEST OF MY KNOWLEDGE AND BELIEF, THERE ARE NO PROTRUSIONS OR INTRUSIONS OR PROTRUSIONS OR INTRUSIONS OF WISHING FOR MISSIONS OF MY KNOWLEDGE AND RELIEF, THERE ARE NO PROTRUSIONS OR INTRUSIONS OF MY KNOWLEDGE AND REASFWENTS EXCEPT BEXAR COUNTY, TEXAS (D.R.B.C.T.). TITLE SURVEY OF: 0 F EVIDENCE OF VISIBLE EASEMENTS, EXCEPT AS SHOWN HEREON. 6000 GRISSOM ROAD Tommy Q Burks SAN ANTONIO, TOMMY Q. BURKS REGISTERED PROFESSIONAL LAND SURVEYOR TEXAS REGISTRATION NO. 5509 TOMMY Q. BURKS LAND SURVEYING TBPLS REG NO. 5509 **TEXAS** 5509 5509 5509 10210 GROGANS MILL ROAD, SUITE 130. THE WOODLANDS, TX 77380 T: 224.828.1208 WTENGINEERING.COM DATE SIGNED APRIL 24, 2025 BEXAR COUNTY