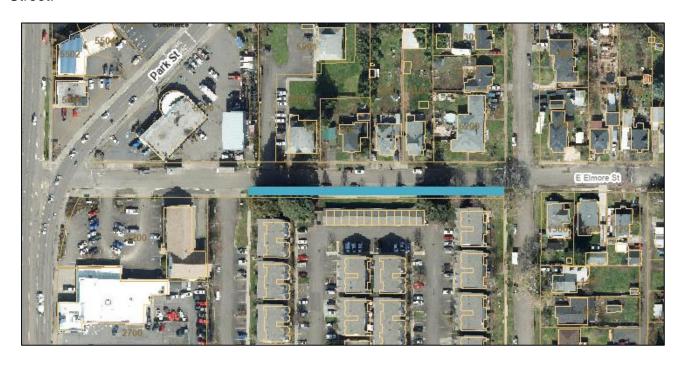

## I. INTRODUCTION

Recently staff has received several complaints regarding the parking along the south side of Elmore Street between Queen Anne Apartments western driveway and Grove Street. Staff would like to propose restricting the parking to "No Parking" along this portion of Elmore Street. "No Parking" signs would be posted on the south side of Elmore Street between the western driveway for Queen Anne Apartments and Grove Street only.